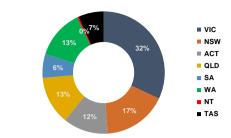

|                                                                                                                                                                                                                                                                                                                                                                                       | 169,141,874                                                                                                                                                                                                                                                                                                 | 100%  |  |  |  |

Geographical Location



| TOTAL                       | 169,141,874          | 100%            |
|-----------------------------|----------------------|-----------------|
| <= \$50,000                 | 9,595,283            | 6%              |
| >\$50,000 & <\$100,000      | 23,230,887           | 149             |
| >\$100,000 & <\$150,000     | 28,170,914           | 179             |
| >\$150,000 & <\$200,000     | 32,873,421           | 19%             |
| >\$200,000 & <\$250,000     | 23,197,921           | 149             |
| >\$250,000                  | 52,073,448           | 309             |
| Loan Size                   |                      |                 |
| TOTAL                       | 169,141,874          | 1009            |
| QBE                         | -                    | 09