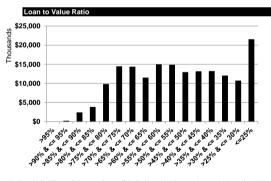

# Pool Details

| Number of Loans             | 1,845   |
|-----------------------------|---------|
| Average Loan Size           | 91,676  |
| Maximum Loan Size           | 596,545 |
| Weighted Average LVR        | 49.42%  |
| Maximum LVR                 | 92.61%  |
| WA Seeding (months)         | 124     |
| WA Term to Maturity (years) | 18      |
| Full Documentation Loans    | 100.00% |
| WA Interest Rate            | 4.76%   |
|                             |         |