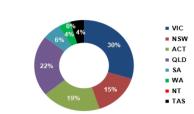

| 1,596,629<br>594,036 | 17%<br>6% |
| >50% & <= 60%                  |                        | 244,463              | 3%        |
| >45% & <= 50%                  | 5                      | 633,526              | 7%        |
| >40% & <= 45%                  |                        | 896,895              | 9%        |
| >35% & <= 40%                  |                        | 404,391              | 4%        |
| >30% & <= 35%<br>>25% & <= 30% |                        | 901,589<br>885,566   | 9%<br>9%  |
| <=25%                          |                        | 1,315,490            | 13%       |
| TOTAL                          |                        | 9,700,984            | 100%      |
|                                |                        | -                    |           |



Geographical Location

| Loan                               | Security <sup>2</sup>              |                                          |                        |
|------------------------------------|------------------------------------|------------------------------------------|------------------------|
| House                              |                                    | 7,409,343                                | 77%                    |
| Land                               |                                    | 19,589                                   | 0%                     |
| Apartn                             | nent                               | 94                                       | 0%                     |
| Unit                               |