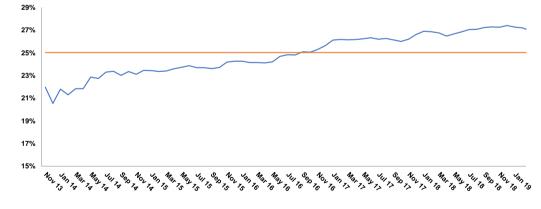

# Principal Collections & Prepayment Analysis

|                              | Monthly             | Quarterly        | Since inception |
|------------------------------|---------------------|------------------|-----------------|
|                              | 2 September 2019 to | 1 August 2019 to | 14 Oct 2013 to  |
| Repayment Analysis           | 2 October 2019      | 2 October 2019   | 2 October 2019  |
| Balance @ Determination Date | 173,111,787         | 181,382,241      | 1,250,000,000   |
| Substitutions                | · · · ·             | · · ·            |                 |
| Bond uplift / Redemptions    |                     | -                |                 |
| Scheduled Repayments         | (659,793)           | (2,027,128)      | (97,832,958)    |
| Prepayments                  | (4,524,030)         | (15,837,459)     | (1,207,833,750) |
| Redraw Advances:             | 1,213,910           | 5,624,219        | 224,808,582     |
| Topup Advances               | -                   | -                | -               |
| Closing Balance              | 169,141,874         | 169,141,874      | 169,141,874     |
| CPR                          | 17.77%              | 22.67%           | 26.45%          |
| SMM                          | 1.62%               | 2.12%            | 2.53%           |

——CPR ——Average CPR