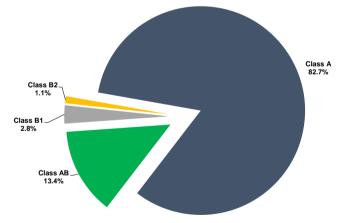

#### Class Name : AB **B1** B2 AU3FN0020665 AU3FN0020673 AU3FN0020681 AU3FN0020699 ISIN: S&P AAA(sf) AUD 77,500,000.00 S&P AA-(sf) AUD 6,250,000.00 Rating Agency: Rating: S&P / Fitch S&P AAA(sf) / AAA(sf) AUD S&P AA-(sf) AUD 16,250,000.00 Currency: Original Balance at Issue: Base Rate: 1.150.000.000.00 BBSW1 M 0.95% BBSW1 M Undisclosed BBSW1 M BBSW1 M Margin above base rate: 1.80% Undisclosed Expected Average Life to call at Issue: Distribution Frequency: 5.1yr Monthly Floating 5.1yr Monthly Floating 2.8yr Monthly 5.1yr Monthly Floating Coupon Type: Floating Principal payment type: Pass Through Pass Through Pass Through Pass Through

# Portfollo Structure

|                 |                 |                 | С               | urrent Interest Amt | Coupon Rate      |
|-----------------|-----------------|-----------------|-----------------|---------------------|------------------|
|                 | Opening Balance | Principal Pass- | Closing Balance | 9 September 2019    | 9 September 2019 |
|                 |                 | Through         |                 | 9 October 2019      | 9 October 2019   |
| Class A         | 143,090,532     | 3,281,446       | 139,809,086     | 235,358             | 2.0012%          |
| Class AB        | 23,266,473      | 533,562         | 22,732,911      | 54,524              | 2.8512%          |
| Class B1        | 4,878,454       | 111,876         | 4,766,578       | 16,044              | 4.0012%          |
| Class B2        | 1,876,328       | 43,029          | 1,833,299       | 6,710               | 4.3512%          |
| Total Portfolio | 173,111,787     | 3,969,913       | 169,141,874     | 312,636             |                  |