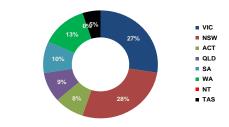

value and/or the performance of the Bonds or the assets of SMHL Securitisation Fund 2019-1. Members Equity Bank Limited value on stand behind the obligations of ME Portfolio Management Limited. The Bonds do not represent deposits or other liabilities of Members Equity Bank Limited value and/or Limited. The Bonds do not represent deposits or other liabilities of Members Equity Bank Limited value and/or Limited. The Bonds do not represent deposits or other liabilities of Members Equity Bank Limited value and/or Limited. Members Equity Bank Limited does not guarantee the payment of interest or the repayment of principal due on the Bonds is subject to investment risk, including possible delays in repayment and loss of income and principal invested.

| Goographical |  |
|--------------|--|





| Loan Security <sup>2</sup>      |            |      |
|---------------------------------|------------|------|
| House                           | 20,479,367 | 80%  |
| Strata Unit                     | 2,214,068  | 9%   |
| Apartment Unit                  | 2,391,512  | 9%   |
| Townhouse                       | 615,936    | 2%   |
| Other                           |            | 0%   |
| TOTAL                           | 25,700,883 | 100% |
| Interest Option                 |            |      |
| Variable                        | 21,572,158 | 84%  |
| Fixed <3 years                  | 4,128,725  | 16%  |
| Fixed >3 years                  |            | 0%   |
| TOTAL                           | 25,700,883 | 100% |
| Mortgage Insurance <sup>4</sup> |            |      |
| Genworth