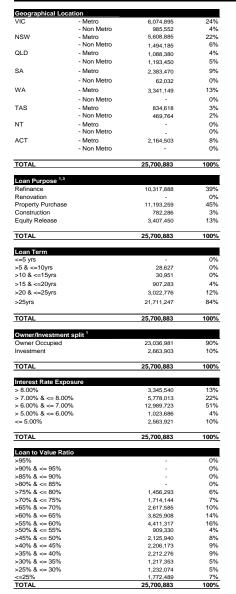

al value and/or the performance of the Bonds or the assets of SMHL Securitisation Fund 2019-1. Members Equity Bank Limited value on stand behind the obligations of ME Portfolio Management Limited. The Bonds do not represent deposits or other liabilities of Members Equity Bank Limited value and/or Limited. The Bonds do not represent deposits or other liabilities of Members Equity Bank Limited value and/or Limited. The Bonds do not represent deposits or other liabilities of Members Equity Bank Limited value and/or Limited. Members Equity Bank Limited does not guarantee the payment of interest or the repayment of principal due on the Bonds is subject to investment risk, including possible delays in repayment and loss of income and principal invested.

| Goographical |  |
|--------------|--|





| Loan Security <sup>2</sup>      |            |      |
|---------------------------------|------------|------|
| House                           | 20,479,367 | 80%  |
| Strata Unit                     | 2,214,068  | 9%   |
| Apartment Unit                  | 2,391,512  | 9%   |
| Townhouse                       | 615,936    | 2%   |
| Other                           |            | 0%   |
| TOTAL                           | 25,700,883 | 100% |
| Interest Option                 |            |      |
| Variable                        | 21,572,158 | 84%  |
| Fixed <3 years                  | 4,128,725  | 16%  |
| Fixed >3 years                  |            | 0%   |
| TOTAL                           | 25,700,883 | 100% |
| Mortgage Insurance <sup>4</sup> |            |      |
| Genworth