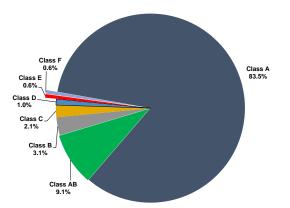

# Portfolio Structure

|          |                 |                 |                 | Current Interest Amt | Coupon Rate      |
|----------|-----------------|-----------------|-----------------|----------------------|------------------|
|          | Opening Balance | Principal Pass- | Closing Balance | 15 December 2023     | 15 December 2023 |
|          |                 | Through         |                 | 15 January 2024      | 15 January 2024  |
| Class A  | 341,879,774.33  | 9,926,756       | 331,953,018     | 1,552,749            | 5.348%           |
| Class AB | 37,053,282.85   | 1,075,872       | 35,977,411      | 193,464              | 6.148%           |
| Class B  | 12,631,800.97   | 366,775         | 12,265,026      | 67,563               | 6.298%           |
| Class C  | 8,421,200.65    | 244,516         | 8,176,684       | 48,618               | 6.798%           |
| Class D  | 4,210,600.32    | 122,258         | 4,088,342       | 27,170               | 7.598%           |
| Class E  | 2,526,360.19    | 73,355          | 2,453,005       | 19,091               | 8.898%           |
| Class F  | 2.526.360.19    | 73.355          | 2,453,005       | 22.095               | 10.298%          |

 Total Portfolio
 409,249,380

 European CRR invested amount (as per Article 405)

**397,366,492** 25,700,883.33 1,930,751

11,882,888