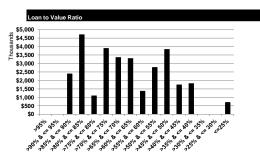

## Pool Details

| Number of Loans             | 1,897     |
|-----------------------------|-----------|
| Average Loan Size           | 190,168   |
| Maximum Loan Size           | 1,287,256 |
| Weighted Average LVR        | 55.66%    |
| Maximum LVR                 | 91.09%    |
| WA Seeding (months)         | 66        |
| WA Term to Maturity (years) | 22        |
| Full Documentation Loans    | 100.00%   |
| WA Interest Rate            | 6.14%     |