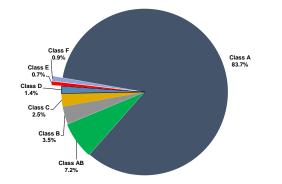

# Portfolio Structure

|         |                 |                 |                 | urrent Interest Amt | Current Interest Rate |
|---------|-----------------|-----------------|-----------------|---------------------|-----------------------|
|         | Opening Balance | Principal Pass- | Closing Balance | 27 December 2023    | 27 December 2023      |
|         |                 | Through         |                 | 23 January 2024     | 23 January 2024       |
| lass A  | 309,561,409.73  | 7,589,714       | 301,971,695.62  | 1,146,785.08        | 5.008%                |
| lass AB | 26,737,743.66   | 655,546         | 26,082,197.38   | 111,907.35          | 5.658%                |
| lass B  | 12,803,989.92   | 313,924         | 12,490,066.35   | 57,378.01           | 6.058%                |
| lass C  | 9,414,698.47    | 230,826         | 9,183,872.32    | 44,975.43           | 6.458%                |
| lass D  | 5.272.231.14    | 129.263         | 5.142.968.50    | 30.061.25           | 7.708%                |
| lass E  | 2,636,115.57    | 64,631          | 2,571,484.25    | 18,833.13           | 9.658%                |
| lass F  | 3.389.291.45    | 83.097          | 3.306.194.03    | 28,350.82           | 11.308%               |