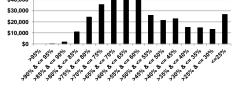

# Principal Collections & Prepayment Analysis

|                                                  | Monthly             | Quarterly           | Since inception     |
|--------------------------------------------------|---------------------|---------------------|---------------------|
|                                                  | 30 November 2023 to | 30 November 2023 to | 17 December 2020 to |
| Repayment Analysis                               | 31 December 2023    | 31 December 2023    | 31 December 2023    |
| Balance @ Determination Date                     | 369.815.480         | 389.099.970         | 1.000.000.000       |
| Substitution                                     | -                   | _                   | -                   |
| Scheduled Repayments                             | (1,930,429)         | (5,844,047)         | (89,412,652)        |
| Prepayments                                      | (8,603,212)         | (26,806,388)        | (622,615,664)       |
| Redraw Advances                                  | 1,466,640           | 4,298,943           | 72,776,794          |
| Principal Draws / (Repayment of Principal Draws) | · · ·               | · · ·               | -                   |
| Closing Balance                                  | 360,748,478         | 360,748,478         | 360,748,478         |
| CPR                                              | 20.95%              | 21.23%              | 24.15%              |
| SMM                                              | 1.94%               | 1.97%               | 2.28%               |