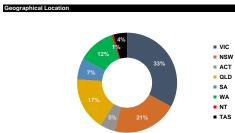

## Pool Details

| Number of Loans             | 1,897     |
|-----------------------------|-----------|
| Average Loan Size           | 190,168   |
| Maximum Loan Size           | 1,287,256 |
| Weighted Average LVR        | 55.66%    |
| Maximum LVR                 | 91.09%    |
| WA Seeding (months)         | 66        |
| WA Term to Maturity (years) | 22        |
| Full Documentation Loans    | 100.00%   |
| WA Interest Rate            | 6.14%     |