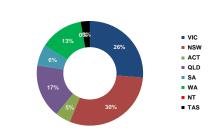

## Pool Details

| Number of Loans             | 1,897     |
|-----------------------------|-----------|
| Average Loan Size           | 190,168   |
| Maximum Loan Size           | 1,287,256 |
| Weighted Average LVR        | 55.66%    |
| Maximum LVR                 | 91.09%    |
| WA Seeding (months)         | 66        |
| WA Term to Maturity (years) | 22        |
| Full Documentation Loans    | 100.00%   |
| WA Interest Rate            | 6.14%     |