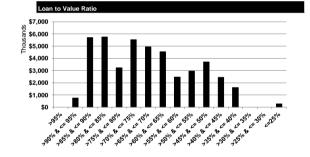

| TOTAL               | 564 955 842 | 100% |
|---------------------|-------------|------|
| <=25%               | 34,105,649  | 6%   |
| >25% & <= 30%       | 15,217,481  | 3%   |
| >30% & <= 35%       | 15,691,604  | 3%   |
| >35% & <= 40%       | 20,453,061  | 4%   |
| >40% & <= 45%       | 22,818,566  | 4%   |
| >45% & <= 50%       | 37,292,427  | 7%   |
| >50% & <= 55%       | 34,812,212  | 6%   |
| >55% & <= 60%       | 46,532,245  | 8%   |
| >60% & <= 65%       | 64,607,805  | 11%  |
| >65% & <= 70%       | 91,865,213  | 16%  |
| >70% & <= 75%       | 90,389,006  | 16%  |
| >75% & <= 80%       | 46,059,334  | 8%   |
| >80% & <= 85%       | 29,576,006  | 5%   |
| >85% & <= 90%       | 15,016,365  | 3%   |
| >90% & <= 95%       | 518,869     | 0%   |
| >95%                | -           | 0%   |
| Loan to Value Ratio |             |      |
|                     |             |      |