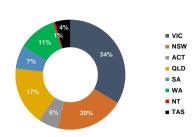

#### **Current Position**

| NSW - Metro 73,070,252 133 - Non Metro 40,739,862 7    OLD - Metro 58,135,717 10    - Non Metro 39,130,753 7    SA - Metro 34,755,199 6    - Non Metro 40,530,004 1    WA - Metro 61,571,679 111    - Non Metro 2,595,933 0    TAS - Metro 18,949,729 3    Non Metro 6,414,337 1    NT - Metro 2,928,368 1    - Non Metro 0    - Non Metr                                                                                                                                                                                                                                                                                                                                                                                                                                                                                     | TOTAL | · · · · · · · · · · · · · · · · · · · | 564,955,842 | 100% |
|--------------------------------------------------------------------------------------------------------------------------------------------------------------------------------------------------------------------------------------------------------------------------------------------------------------------------------------------------------------------------------------------------------------------------------------------------------------------------------------------------------------------------------------------------------------------------------------------------------------------------------------------------------------------------------------------------------------------------------------------------------------------------------------------------------------------------------------------------------------------------------------------------------------------------------------------------------------------------------------------------------------------------------------------------------------------------------------------------------------------------------------------------------------------------------------------------------------------------------------------------------------------------------------------------------------------------------------------------------------------------------------------------------------------------------------------------------------------------------------------------------------------------------------------------------------------------------------------------------------------------------------------------------------------------------------------------------------------------------------------------------------------------------------------------------------------------------------------------------------------------------------------------------------------------------------------------------------------------------------------------------------------------------------------------------------------------------------------------------------------------------------------------------------------------------------------------------------------------------------------------------------------------------------------------------------------------------------------------------------------------------------------------------------------------------------------------------------------------------------------------------------------------------------------------------------------------------------------------------------------|-------|---------------------------------------|-------------|------|
| NSW - Metro 73,070,252 133 - Non Metro 40,739,862 7    OLD - Metro 58,135,717 10    - Non Metro 39,130,753 7    SA - Metro 34,755,199 6    - Non Metro 40,530,004 1    WA - Metro 61,571,679 111    - Non Metro 2,595,933 0    TAS - Metro 18,949,729 3    Non Metro 6,414,337 1    NT - Metro 2,928,368 1    - Non Metro 0    - Non Metr                                                                                                                                                                                                                                                                                                                                                                                                                                                                                     |       |                                       |             |      |
| NSW - Metro 73,070,252 13 - Non Metro 40,739,862 7  OLD - Metro 56,135,717 10 - Non Metro 39,130,753 7  SA - Metro 34,755,199 6 - Non Metro 4,053,004 1 - Non Metro 61,571,679 11 - Non Metro 2,955,933 0  TAS - Metro 18,949,729 3 - Non Metro 6,414,337 1  NT - Metro 2,928,368 1 - Non Metro 1,928,368 1                                                                                                                                                                                                                                                                                                                                                                                                                                                                                                                                                                                                                                                                                                                                                                                                                                                                                                                                                                                                                                                                                                                                                                                                                                                                                                                                                                                                                                                                                                                                                                                                                                                                                                                                                                                                                                                                                                                                                                                                                                                                                                                                                                                                                                                                                                        |       | - Non Metro                           | -           | 0%   |
| NSW - Metro 73,070,252 13 - Non Metro 40,739,862 7  QLD - Metro 58,135,717 10 - Non Metro 39,130,753 7  SA - Metro 34,755,199 6 - Non Metro 4,053,004 1  WA - Metro 61,571,679 111 - Non Metro 15,959,333 0  TAS - Metro 18,949,729 3 - Non Metro 6,414,337 1  NT - Metro 2,928,368 1                                                                                                                                                                                                                                                                                                                                                                                                                                                                                                                                                                                                                                                                                                                                                                                                                                                                                                                                                                                                                                                                                                                                                                                                                                                                                                                                                                                                                                                                                                                                                                                                                                                                                                                                                                                                                                                                                                                                                                                                                                                                                                                                                                                                                                                                                                                              | ACT   | - Metro                               | 32,920,823  | 6%   |
| NSW - Metro 73,070,252 133 - Non Metro 40,739,862 7  OLD - Metro 58,135,717 10 - Non Metro 39,130,753 7  SA - Metro 34,755,199 6 - Non Metro 4,053,004 11 - Non Metro 61,571,679 11 - Non Metro 2,595,933 0  TAS - Metro 18,949,729 3 - Non Metro 6,414,337 1                                                                                                                                                                                                                                                                                                                                                                                                                                                                                                                                                                                                                                                                                                                                                                                                                                                                                                                                                                                                                                                                                                                                                                                                                                                                                                                                                                                                                                                                                                                                                                                                                                                                                                                                                                                                                                                                                                                                                                                                                                                                                                                                                                                                                                                                                                                                                      |       | - Non Metro                           |             | 0%   |
| NSW - Metro 73,070,252 13 - Non Metro 40,739,862 7  OLD - Metro 58,135,717 10 - Non Metro 39,130,753 7  SA - Metro 34,755,199 66 - Non Metro 4,053,004 1  WA - Metro 61,571,679 11 - Non Metro 2,595,933 0  TAS - Metro 18,949,729 3                                                                                                                                                                                                                                                                                                                                                                                                                                                                                                                                                                                                                                                                                                                                                                                                                                                                                                                                                                                                                                                                                                                                                                                                                                                                                                                                                                                                                                                                                                                                                                                                                                                                                                                                                                                                                                                                                                                                                                                                                                                                                                                                                                                                                                                                                                                                                                               | NT    | - Metro                               | 2,928,368   | 1%   |
| NSW - Metro 73,070,252 13 - Non Metro 40,739,862 7  QLD - Metro 58,135,717 10 - Non Metro 39,130,753 7  SA - Metro 34,755,199 6 - Non Metro 4,053,004 1  WA - Metro 61,571,679 111 - Non Metro 2,595,933 00                                                                                                                                                                                                                                                                                                                                                                                                                                                                                                                                                                                                                                                                                                                                                                                                                                                                                                                                                                                                                                                                                                                                                                                                                                                                                                                                                                                                                                                                                                                                                                                                                                                                                                                                                                                                                                                                                                                                                                                                                                                                                                                                                                                                                                                                                                                                                                                                        |       | - Non Metro                           | 6,414,337   | 1%   |
| NSW         - Metro - Non Metro 40,739,862         13 - 73,070,252         13 - 73,070,252         13 - 73,070,252         13 - 73,070,252         7 - 73,070,252         7 - 73,070,252         7 - 73,070,252         7 - 73,070,252         7 - 73,070,252         7 - 73,070,252         7 - 73,070,252         7 - 73,070,252         7 - 73,070,252         7 - 73,070,252         7 - 73,070,252         7 - 73,070,252         7 - 73,070,252         7 - 73,070,252         7 - 73,070,252         7 - 73,070,252         7 - 73,070,252         7 - 73,070,252         7 - 73,070,252         7 - 73,070,252         7 - 73,070,252         7 - 73,070,252         7 - 73,070,252         7 - 73,070,252         7 - 73,070,252         7 - 73,070,252         7 - 73,070,252         7 - 73,070,252         7 - 73,070,252         7 - 73,070,252         7 - 73,070,252         7 - 73,070,252         7 - 73,070,252         7 - 73,070,252         7 - 73,070,252         7 - 73,070,252         7 - 73,070,252         7 - 73,070,252         7 - 73,070,252         7 - 73,070,252         7 - 73,070,252         7 - 73,070,252         7 - 73,070,252         7 - 73,070,252         7 - 73,070,252         7 - 73,070,252         7 - 73,070,252         7 - 73,070,252         7 - 73,070,252         7 - 73,070,252         7 - 73,070,252         7 - 73,070,252         7 - 73,070,252         7 - 73,070,252         7 - 73,070,252         7 - 73,070,252         7 - 73,070,252 <t< td=""><td>TAS</td><td>- Metro</td><td>18,949,729</td><td>3%</td></t<>                                                                                                                                                                                                                                                                                                                                                                                                                                                                                                                                                                                                                                                                                                                                                                                                                                                                                                                                                                                                                                | TAS   | - Metro                               | 18,949,729  | 3%   |
| NSW         - Metro<br>- Non Metro<br>- Non Metro<br>- Metro<br>- Non |       | - Non Metro                           | 2,595,933   | 0%   |
| NSW         - Metro 23,070,252 13 - 73,070,252 13 - 73,070,252 13 - 74,073,862 7         13,070,252 13 - 74,073,862 7           QLD         - Metro 58,135,717 10 - 74,073,762 7         10,073,763 7           SA         - Metro 34,755,199 6         6                                                                                                                                                                                                                                                                                                                                                                                                                                                                                                                                                                                                                                                                                                                                                                                                                                                                                                                                                                                                                                                                                                                                                                                                                                                                                                                                                                                                                                                                                                                                                                                                                                                                                                                                                                                                                                                                                                                                                                                                                                                                                                                                                                                                                                                                                                                                                          | WA    | - Metro                               | 61,571,679  | 11%  |
| NSW - Metro 73,070,252 13<br>- Non Metro 40,739,862 7<br>QLD - Metro 58,135,177 10<br>- Non Metro 39,130,753 7                                                                                                                                                                                                                                                                                                                                                                                                                                                                                                                                                                                                                                                                                                                                                                                                                                                                                                                                                                                                                                                                                                                                                                                                                                                                                                                                                                                                                                                                                                                                                                                                                                                                                                                                                                                                                                                                                                                                                                                                                                                                                                                                                                                                                                                                                                                                                                                                                                                                                                     |       | <ul> <li>Non Metro</li> </ul>         | 4,053,004   | 1%   |
| NSW - Metro 73,070,252 13<br>- Non Metro 40,739,862 7<br>QLD - Metro 58,135,177 10<br>- Non Metro 39,130,753 7                                                                                                                                                                                                                                                                                                                                                                                                                                                                                                                                                                                                                                                                                                                                                                                                                                                                                                                                                                                                                                                                                                                                                                                                                                                                                                                                                                                                                                                                                                                                                                                                                                                                                                                                                                                                                                                                                                                                                                                                                                                                                                                                                                                                                                                                                                                                                                                                                                                                                                     | SA    | - Metro                               | 34,755,199  | 6%   |
| NSW - Metro 73,070,252 13<br>- Non Metro 40,739,862 7<br>QLD - Metro 58,135,717 10                                                                                                                                                                                                                                                                                                                                                                                                                                                                                                                                                                                                                                                                                                                                                                                                                                                                                                                                                                                                                                                                                                                                                                                                                                                                                                                                                                                                                                                                                                                                                                                                                                                                                                                                                                                                                                                                                                                                                                                                                                                                                                                                                                                                                                                                                                                                                                                                                                                                                                                                 |       |                                       | ,,          | 7%   |
| NSW - Metro 73,070,252 13<br>- Non Metro 40,739,862 7                                                                                                                                                                                                                                                                                                                                                                                                                                                                                                                                                                                                                                                                                                                                                                                                                                                                                                                                                                                                                                                                                                                                                                                                                                                                                                                                                                                                                                                                                                                                                                                                                                                                                                                                                                                                                                                                                                                                                                                                                                                                                                                                                                                                                                                                                                                                                                                                                                                                                                                                                              | QLD   |                                       | ,,          | 10%  |
| NSW - Metro 73,070,252 13                                                                                                                                                                                                                                                                                                                                                                                                                                                                                                                                                                                                                                                                                                                                                                                                                                                                                                                                                                                                                                                                                                                                                                                                                                                                                                                                                                                                                                                                                                                                                                                                                                                                                                                                                                                                                                                                                                                                                                                                                                                                                                                                                                                                                                                                                                                                                                                                                                                                                                                                                                                          |       |                                       | 40,739,862  | 7%   |
| - Non Metro 43,216,654 8                                                                                                                                                                                                                                                                                                                                                                                                                                                                                                                                                                                                                                                                                                                                                                                                                                                                                                                                                                                                                                                                                                                                                                                                                                                                                                                                                                                                                                                                                                                                                                                                                                                                                                                                                                                                                                                                                                                                                                                                                                                                                                                                                                                                                                                                                                                                                                                                                                                                                                                                                                                           | NSW   |                                       | 73,070,252  | 13%  |
|                                                                                                                                                                                                                                                                                                                                                                                                                                                                                                                                                                                                                                                                                                                                                                                                                                                                                                                                                                                                                                                                                                                                                                                                                                                                                                                                                                                                                                                                                                                                                                                                                                                                                                                                                                                                                                                                                                                                                                                                                                                                                                                                                                                                                                                                                                                                                                                                                                                                                                                                                                                                                    |       | <ul> <li>Non Metro</li> </ul>         | 43,216,654  | 8%   |
| VIC - Metro 146,473,535 26                                                                                                                                                                                                                                                                                                                                                                                                                                                                                                                                                                                                                                                                                                                                                                                                                                                                                                                                                                                                                                                                                                                                                                                                                                                                                                                                                                                                                                                                                                                                                                                                                                                                                                                                                                                                                                                                                                                                                                                                                                                                                                                                                                                                                                                                                                                                                                                                                                                                                                                                                                                         | VIC   | - Metro                               | 146,473,535 | 26%  |

| TOTAL             | 304,333,04 <u>2</u> | 10070 |
|-------------------|---------------------|-------|
|                   |                     |       |
| Loan Purpose 1,3  |                     |       |
| Refinance         | 277,551,912         | 49%   |
| Renovation        |                     | 0%    |
| Property Purchase | 235,198,455         | 42%   |
| Construction      | 35,110,578          | 6%    |
| Equity Release    | 17,094,896          | 3%    |
| TOTAL             | 564 055 942         | 100%  |