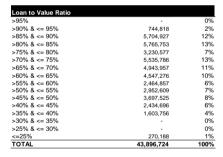

| TOTAL               | 564 955 842 | 100% |
|---------------------|-------------|------|
| <=25%               | 34,105,649  | 6%   |
| >25% & <= 30%       | 15,217,481  | 3%   |
| >30% & <= 35%       | 15,691,604  | 3%   |
| >35% & <= 40%       | 20,453,061  | 4%   |
| >40% & <= 45%       | 22,818,566  | 4%   |
| >45% & <= 50%       | 37,292,427  | 7%   |
| >50% & <= 55%       | 34,812,212  | 6%   |
| >55% & <= 60%       | 46,532,245  | 8%   |
| >60% & <= 65%       | 64,607,805  | 11%  |
| >65% & <= 70%       | 91,865,213  | 16%  |
| >70% & <= 75%       | 90,389,006  | 16%  |
| >75% & <= 80%       | 46,059,334  | 8%   |
| >80% & <= 85%       | 29,576,006  | 5%   |
| >85% & <= 90%       | 15,016,365  | 3%   |
| >90% & <= 95%       | 518,869     | 0%   |
| >95%                | -           | 0%   |
| Loan to Value Ratio |             |      |
|                     |             |      |