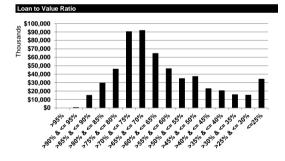

| TOTAL               | 564 955 842 | 100% |
|---------------------|-------------|------|
| <=25%               | 34,105,649  | 6%   |
| >25% & <= 30%       | 15,217,481  | 3%   |
| >30% & <= 35%       | 15,691,604  | 3%   |
| >35% & <= 40%       | 20,453,061  | 4%   |
| >40% & <= 45%       | 22,818,566  | 4%   |
| >45% & <= 50%       | 37,292,427  | 7%   |
| >50% & <= 55%       | 34,812,212  | 6%   |
| >55% & <= 60%       | 46,532,245  | 8%   |
| >60% & <= 65%       | 64,607,805  | 11%  |
| >65% & <= 70%       | 91,865,213  | 16%  |
| >70% & <= 75%       | 90,389,006  | 16%  |
| >75% & <= 80%       | 46,059,334  | 8%   |
| >80% & <= 85%       | 29,576,006  | 5%   |
| >85% & <= 90%       | 15,016,365  | 3%   |
| >90% & <= 95%       | 518,869     | 0%   |
| >95%                | -           | 0%   |
| Loan to Value Ratio |             |      |
|                     |             |      |