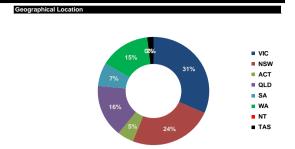

## Current Position - SMHL Securitisation Trust 2020-1 (CRD)

| TOTAL          |                                              | 43,896,724             | 100%      |
|----------------|----------------------------------------------|------------------------|-----------|
| ACT            | - Metro<br>- Non Metro                       | 2,081,941<br>-         | 5%<br>0%  |
| NT             | <ul> <li>Metro</li> <li>Non Metro</li> </ul> |                        | 0%<br>0%  |
| TAS            | - Metro<br>- Non Metro                       | 606,613<br>188,193     | 1%<br>0%  |
|                | - Non Metro                                  | 557,296                | 1%        |
| WA             | - Metro                                      | 5,896,515              | 13%       |
|                | - Non Metro                                  |                        | 0%        |
| SA             | - Metro                                      | 3,056,279              | 7%        |
|                | - Non Metro                                  | 1,310,020              | 3%        |
| QLD            | - Metro                                      | 5,594,801              | 13%       |
|                | - Non Metro                                  | 3,917,628              | 9%        |
| NSW            | - Non Metro                                  | 3,173,856<br>6,786,537 | 15%       |
| VIC            | - Metro<br>- Non Metro                       | 10,727,046             | 24%<br>7% |
| Geographical I |                                              |                        |           |