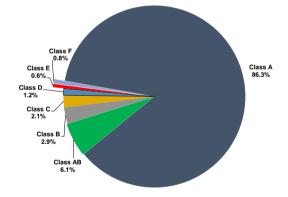

# Portfolio Structure

|                 |                 |                 | C               | urrent Interest Amt | Current Interest Rate |
|-----------------|-----------------|-----------------|-----------------|---------------------|-----------------------|
|                 | Opening Balance | Principal Pass- | Closing Balance | 25 July 2022        | 25 July 2022          |
|                 |                 | Through         |                 | 23 August 2022      | 23 August 2022        |
| Class A         | 505,426,307.02  | 20,470,465      | 484,955,842.37  | 941,685.37          | 2.345%                |
| Class AB        | 35,500,000.00   | · -             | 35,500,000.00   | 84,475.41           | 2.995%                |
| Class B         | 17,000,000.00   | -               | 17,000,000.00   | 45,855.75           | 3.395%                |
| Class C         | 12,500,000.00   | -               | 12,500,000.00   | 37,690.07           | 3.795%                |
| Class D         | 7,000,000.00    | -               | 7,000,000.00    | 28,058.49           | 5.045%                |
| Class E         | 3,500,000.00    | -               | 3,500,000.00    | 19,451.85           | 6.995%                |
| Class F         | 4,500,000.00    | =               | 4,500,000.00    | 30,908.84           | 8.645%                |
|                 |                 |                 |                 |                     |                       |
| Total Portfolio | 585,426,307     | 20,470,465      | 564,955,842     | 1,188,126           |                       |