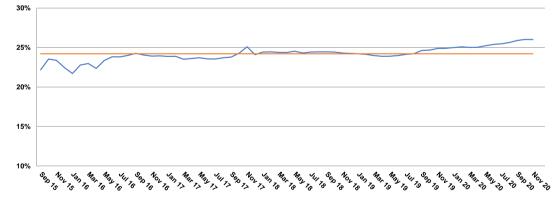

### **Current Position**

| Geographical Location                                                                                                                                   |                                                                                                                                                                                                                                                         |                                                                                                                    |
|---------------------------------------------------------------------------------------------------------------------------------------------------------|---------------------------------------------------------------------------------------------------------------------------------------------------------------------------------------------------------------------------------------------------------|--------------------------------------------------------------------------------------------------------------------|
| VIC - Metro                                                                                                                                             | 51,373,538                                                                                                                                                                                                                                              | 22%                                                                                                                |
| - Non Metr                                                                                                                                              |                                                                                                                                                                                                                                                         | 6%                                                                                                                 |
| NSW - Metro                                                                                                                                             | 29,664,172                                                                                                                                                                                                                                              | 12%                                                                                                                |
| - Non Metr                                                                                                                                              | 0 20,014,401                                                                                                                                                                                                                                            | 8%                                                                                                                 |
| QLD - Metro                                                                                                                                             | 16,974,617                                                                                                                                                                                                                                              | 7%                                                                                                                 |
| - Non Metr                                                                                                                                              | 0 15,427,945                                                                                                                                                                                                                                            | 6%                                                                                                                 |
| SA - Metro                                                                                                                                              | 9,012,497                                                                                                                                                                                                                                               | 4%                                                                                                                 |
| - Non Metr                                                                                                                                              | 0 616,096                                                                                                                                                                                                                                               | 0%                                                                                                                 |
| WA - Metro                                                                                                                                              | 33,123,503                                                                                                                                                                                                                                              | 14%                                                                                                                |
| - Non Metr                                                                                                                                              | 0 3,263,985                                                                                                                                                                                                                                             | 1%                                                                                                                 |
| TAS - Metro                                                                                                                                             | 11,416,096                                                                                                                                                                                                                                              | 5%                                                                                                                 |
| - Non Metr                                                                                                                                              | 0 5,403,020                                                                                                                                                                                                                                             | 2%                                                                                                                 |
| NT - Metro                                                                                                                                              | 3,809,958                                                                                                                                                                                                                                               | 2%                                                                                                                 |
| - Non Metr                                                                                                                                              | 0 338,277                                                                                                                                                                                                                                               | 0%                                                                                                                 |
| ACT - Metro                                                                                                                                             | 23,955,657                                                                                                                                                                                                                                              | 10%                                                                                                                |
| TOTAL                                                                                                                                                   | 238,506,682                                                                                                                                                                                                                                             | 100%                                                                                                               |
| 1                                                                                                                                                       |                                                                                                                                                                                                                                                         |                                                                                                                    |
| Loan Purpose 1<br>Refinance                                                                                                                             | 64,292,395                                                                                                                                                                                                                                              | 27%                                                                                                                |
| Renovation                                                                                                                                              | 64,292,395<br>4,282,031                                                                                                                                                                                                                                 | 27%                                                                                                                |
| Purchase                                                                                                                                                | 99,356,843                                                                                                                                                                                                                                              | 42%                                                                                                                |
| Construction                                                                                                                                            | 7,467,699                                                                                                                                                                                                                                               | 3%                                                                                                                 |
| Other                                                                                                                                                   | 63,107,714                                                                                                                                                                                                                                              | 26%                                                                                                                |
| TOTAL                                                                                                                                                   | 238,506,682                                                                                                                                                                                                                                             | 100%                                                                                                               |
| Loan Term                                                                                                                                               |                                                                                                                                                                                                                                                         |                                                                                                                    |
| <=5 yrs                                                                                                                                                 | -                                                                                                                                                                                                                                                       | 0%                                                                                                                 |
| >5 & <=10yrs                                                                                                                                            | 378,084                                                                                                                                                                                                                                                 | 0%                                                                                                                 |
| >10 & <=15yrs                                                                                                                                           | 7,618,313                                                                                                                                                                                                                                               | 3%                                                                                                                 |
| >15 & <=20yrs                                                                                                                                           | 13,146,821                                                                                                                                                                                                                                              | 6%                                                                                                                 |
| >20 & <=25yrs                                                                                                                                           | 39,421,577                                                                                                                                                                                                                                              | 17%                                                                                                                |
| >25yrs                                                                                                                                                  | 177,941,887                                                                                                                                                                                                                                             | 74%                                                                                                                |
| TOTAL                                                                                                                                                   | 238,506,682                                                                                                                                                                                                                                             | 100%                                                                                                               |
| Owner/Investment split <sup>1</sup>                                                                                                                     |                                                                                                                                                                                                                                                         |                                                                                                                    |
| Owner Occupied                                                                                                                                          | 201,014,426                                                                                                                                                                                                                                             | 84%                                                                                                                |
| Investment                                                                                                                                              | 37,492,256                                                                                                                                                                                                                                              | 16%                                                                                                                |
|                                                                                                                                                         |                                                                                                                                                                                                                                                         |                                                                                                                    |
| TOTAL                                                                                                                                                   | 238,506,682                                                                                                                                                                                                                                             | 100%                                                                                                               |
|                                                                                                                                                         | 238,506,682                                                                                                                                                                                                                                             | 100%                                                                                                               |
| Interest Rate Exposure                                                                                                                                  | 238,506,682                                                                                                                                                                                                                                             |                                                                                                                    |
|                                                                                                                                                         | 238,506,682                                                                                                                                                                                                                                             | 100%<br>0%<br>0%                                                                                                   |
| Interest Rate Exposure<br>> 8.00%<br>> 7.00% & <= 8.00%<br>> 6.00% & <= 7.00%                                                                           |                                                                                                                                                                                                                                                         | 0%<br>0%<br>0%                                                                                                     |
| Interest Rate Exposure<br>> 8.00%<br>> 7.00% & <= 8.00%<br>> 6.00% & <= 7.00%<br>> 5.00% & <= 6.00%                                                     | -<br>-<br>12,324,417                                                                                                                                                                                                                                    | 0%<br>0%<br>0%<br>5%                                                                                               |
| Interest Rate Exposure<br>> 8.00%<br>> 7.00% & <= 8.00%<br>> 6.00% & <= 7.00%                                                                           |                                                                                                                                                                                                                                                         | 0%<br>0%<br>0%                                                                                                     |
| Interest Rate Exposure<br>> 8.00%<br>> 7.00% & <= 8.00%<br>> 6.00% & <= 7.00%<br>> 5.00% & <= 6.00%                                                     | -<br>-<br>12,324,417                                                                                                                                                                                                                                    | 0%<br>0%<br>0%<br>5%                                                                                               |
| Interest Rate Exposure<br>> 8.00%<br>> 7.00% & <= 8.00%<br>> 6.00% & <= 7.00%<br>> 5.00% & <= 6.00%<br><= 5.00%                                         | 12,324,417<br>226,182,266                                                                                                                                                                                                                               | 0%<br>0%<br>5%<br>95%                                                                                              |
| Interest Rate Exposure           > 8.00%           > 7.00% & <= 8.00%                                                                                   | 12,324,417<br>226,182,266                                                                                                                                                                                                                               | 0%<br>0%<br>0%<br>5%<br>95%<br><b>100%</b>                                                                         |
| Interest Rate Exposure           > 8.00%           > 7.00% & <= 8.00%                                                                                   | 12,324,417<br>226,182,266<br><b>238,506,682</b><br>2,477,091                                                                                                                                                                                            | 0%<br>0%<br>5%<br>95%<br>100%<br>1%                                                                                |
| Interest Rate Exposure           > 8.00%           > 7.00% & = 8.00%           > 6.00% & < 7.00%                                                        | 12,324,417<br>226,182,266<br>238,506,682<br>2,477,091<br>2,913,186                                                                                                                                                                                      | 0%<br>0%<br>5%<br>95%<br>100%<br>1%<br>1%                                                                          |
| Interest Rate Exposure           > 8.00%           > 7.00% & <= 8.00%                                                                                   | 12,324,417<br>226,182,266<br>238,506,682<br>2,477,091<br>-<br>2,913,186<br>5,583,362                                                                                                                                                                    | 0%<br>0%<br>5%<br>95%<br>100%<br>1%<br>1%<br>1%<br>2%                                                              |
| Interest Rate Exposure           > 8.00%           > 7.00% & <= 8.00%                                                                                   | 12.324.417<br>226,182,266<br>238,506,682<br>2,477,091<br>-<br>2,913,186<br>5,583,362<br>14,316,480                                                                                                                                                      | 0%<br>0%<br>5%<br>95%<br>100%<br>1%<br>0%<br>1%<br>6%                                                              |
| Interest Rate Exposure           > 8.00%           > 7.00% & <= 8.00%                                                                                   | 12,324,417<br>226,182,266<br>238,506,682<br>2,477,091<br>2,913,186<br>5,583,362<br>14,316,480<br>11,051,838                                                                                                                                             | 0%<br>0%<br>5%<br>95%<br><b>100%</b><br>1%<br>0%<br>1%<br>2%<br>6%<br>5%                                           |
| Interest Rate Exposure           > 8.00%           > 7.00% & <= 8.00%                                                                                   | 12,324,417<br>226,182,266<br>238,506,682<br>2,477,091<br>-<br>-<br>2,913,186<br>5,583,362<br>14,316,480<br>11,051,838<br>18,425,072                                                                                                                     | 0%<br>0%<br>5%<br>95%<br>100%<br>1%<br>0%<br>1%<br>6%                                                              |
| Interest Rate Exposure           > 8.00%           > 7.00% & $<=$ 8.00%           > 6.00% & $<$ 7.00%           > 5.00% & $<=$ 6.00%           <= 5.00% | 12,324,417<br>226,182,266<br>238,506,682<br>2,477,091<br>2,913,186<br>5,583,362<br>14,316,480<br>11,051,838                                                                                                                                             | 0%<br>0%<br>5%<br>95%<br>100%<br>100%<br>1%<br>2%<br>6%<br>5%<br>8%<br>8%<br>8%                                    |
| Interest Rate Exposure           > 8.00%           > 7.00% & <= 8.00%                                                                                   | 12,324,417<br>226,182,266<br><b>238,506,682</b><br>2,477,091<br>-<br>-<br>2,913,186<br>5,583,362<br>14,316,480<br>11,051,838<br>18,425,072<br>19,416,874<br>15,312,453<br>25,010,734                                                                    | 0%<br>0%<br>5%<br>95%<br>100%<br>1%<br>2%<br>6%<br>6%<br>5%<br>8%<br>8%<br>6%                                      |
| $\begin{tabular}{lllllllllllllllllllllllllllllllllll$                                                                                                   | 12,324,417<br>226,182,266<br>238,506,682<br>2,477,091<br>2,913,186<br>5,583,362<br>14,316,480<br>11,051,838<br>18,425,072<br>19,416,874<br>15,312,453<br>25,010,734<br>16,231,094                                                                       | 0%<br>0%<br>5%<br>95%<br>100%<br>1%<br>2%<br>6%<br>5%<br>8%<br>8%<br>6%<br>10%<br>7%                               |
| $\begin{tabular}{lllllllllllllllllllllllllllllllllll$                                                                                                   | 12,324,417<br>226,182,266<br>238,506,682<br>2,477,091<br>2,913,186<br>5,583,362<br>14,316,480<br>11,051,838<br>18,425,072<br>19,416,874<br>15,312,453<br>25,010,734<br>16,231,094<br>16,2471,180                                                        | 0%<br>0%<br>5%<br>95%<br>100%<br>1%<br>0%<br>2%<br>6%<br>5%<br>8%<br>8%<br>8%<br>6%<br>7%<br>7%                    |
| Interest Rate Exposure           > 8.00%           > 7.00% & <= 8.00%                                                                                   | 12,324,417<br>226,182,266<br><b>238,506,682</b><br>2,477,091<br>-<br>-<br>2,913,186<br>5,583,362<br>14,316,480<br>11,051,838<br>18,425,072<br>19,416,874<br>15,312,453<br>25,010,734<br>16,231,094<br>16,471,180<br>18,631,695                          | 0%<br>0%<br>5%<br>95%<br>100%<br>1%<br>2%<br>6%<br>5%<br>8%<br>8%<br>6%<br>6%<br>10%<br>7%<br>8%<br>8%             |
| $\label{eq:constraints} \hline \begin{array}{l} \hline \begin{tabular}{lllllllllllllllllllllllllllllllllll$                                             | 12,324,417<br>226,182,266<br>238,506,682<br>2,477,091<br>2,913,186<br>5,583,362<br>14,316,480<br>11,051,838<br>18,425,072<br>19,416,874<br>15,312,453<br>25,010,734<br>15,312,453<br>25,010,734<br>16,231,094<br>16,471,180<br>18,631,695<br>17,946,332 | 0%<br>0%<br>5%<br>95%<br>100%<br>1%<br>0%<br>1%<br>2%<br>6%<br>5%<br>6%<br>5%<br>6%<br>10%<br>7%<br>8%<br>8%<br>8% |
| Interest Rate Exposure           > 8.00%           > 7.00% & <= 8.00%                                                                                   | 12,324,417<br>226,182,266<br><b>238,506,682</b><br>2,477,091<br>-<br>-<br>2,913,186<br>5,583,362<br>14,316,480<br>11,051,838<br>18,425,072<br>19,416,874<br>15,312,453<br>25,010,734<br>16,231,094<br>16,471,180<br>18,631,695                          | 0%<br>0%<br>5%<br>95%<br>100%<br>1%<br>2%<br>6%<br>6%<br>6%<br>8%<br>8%<br>6%<br>10%<br>7%<br>8%<br>8%             |