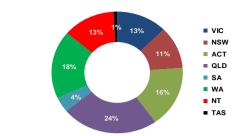

### **Current Position**

| Geographical Location                                                                                                                                   |                                                                                                                                                                                                                                                         |                                                                                                                    |
|---------------------------------------------------------------------------------------------------------------------------------------------------------|---------------------------------------------------------------------------------------------------------------------------------------------------------------------------------------------------------------------------------------------------------|--------------------------------------------------------------------------------------------------------------------|
| VIC - Metro                                                                                                                                             | 51,373,538                                                                                                                                                                                                                                              | 22%                                                                                                                |
| - Non Metr                                                                                                                                              |                                                                                                                                                                                                                                                         | 6%                                                                                                                 |
| NSW - Metro                                                                                                                                             | 29,664,172                                                                                                                                                                                                                                              | 12%                                                                                                                |
| - Non Metr                                                                                                                                              | 0 20,014,401                                                                                                                                                                                                                                            | 8%                                                                                                                 |
| QLD - Metro                                                                                                                                             | 16,974,617                                                                                                                                                                                                                                              | 7%                                                                                                                 |
| - Non Metr                                                                                                                                              | 0 15,427,945                                                                                                                                                                                                                                            | 6%                                                                                                                 |
| SA - Metro                                                                                                                                              | 9,012,497                                                                                                                                                                                                                                               | 4%                                                                                                                 |
| - Non Metr                                                                                                                                              | 0 616,096                                                                                                                                                                                                                                               | 0%                                                                                                                 |
| WA - Metro                                                                                                                                              | 33,123,503                                                                                                                                                                                                                                              | 14%                                                                                                                |
| - Non Metr                                                                                                                                              | 0 3,263,985                                                                                                                                                                                                                                             | 1%                                                                                                                 |
| TAS - Metro                                                                                                                                             | 11,416,096                                                                                                                                                                                                                                              | 5%                                                                                                                 |
| - Non Metr                                                                                                                                              | 0 5,403,020                                                                                                                                                                                                                                             | 2%                                                                                                                 |
| NT - Metro                                                                                                                                              | 3,809,958                                                                                                                                                                                                                                               | 2%                                                                                                                 |
| - Non Metr                                                                                                                                              | 0 338,277                                                                                                                                                                                                                                               | 0%                                                                                                                 |
| ACT - Metro                                                                                                                                             | 23,955,657                                                                                                                                                                                                                                              | 10%                                                                                                                |
| TOTAL                                                                                                                                                   | 238,506,682                                                                                                                                                                                                                                             | 100%                                                                                                               |
| 1                                                                                                                                                       |                                                                                                                                                                                                                                                         |                                                                                                                    |
| Loan Purpose 1<br>Refinance                                                                                                                             | 64,292,395                                                                                                                                                                                                                                              | 27%                                                                                                                |
| Renovation                                                                                                                                              | 64,292,395<br>4,282,031                                                                                                                                                                                                                                 | 27%                                                                                                                |
| Purchase                                                                                                                                                | 99,356,843                                                                                                                                                                                                                                              | 42%                                                                                                                |
| Construction                                                                                                                                            | 7,467,699                                                                                                                                                                                                                                               | 3%                                                                                                                 |
| Other                                                                                                                                                   | 63,107,714                                                                                                                                                                                                                                              | 26%                                                                                                                |
| TOTAL                                                                                                                                                   | 238,506,682                                                                                                                                                                                                                                             | 100%                                                                                                               |
| Loan Term                                                                                                                                               |                                                                                                                                                                                                                                                         |                                                                                                                    |
| <=5 yrs                                                                                                                                                 | -                                                                                                                                                                                                                                                       | 0%                                                                                                                 |
| >5 & <=10yrs                                                                                                                                            | 378,084                                                                                                                                                                                                                                                 | 0%                                                                                                                 |
| >10 & <=15yrs                                                                                                                                           | 7,618,313                                                                                                                                                                                                                                               | 3%                                                                                                                 |
| >15 & <=20yrs                                                                                                                                           | 13,146,821                                                                                                                                                                                                                                              | 6%                                                                                                                 |
| >20 & <=25yrs                                                                                                                                           | 39,421,577                                                                                                                                                                                                                                              | 17%                                                                                                                |
| >25yrs                                                                                                                                                  | 177,941,887                                                                                                                                                                                                                                             | 74%                                                                                                                |
| TOTAL                                                                                                                                                   | 238,506,682                                                                                                                                                                                                                                             | 100%                                                                                                               |
| Owner/Investment split <sup>1</sup>                                                                                                                     |                                                                                                                                                                                                                                                         |                                                                                                                    |
| Owner Occupied                                                                                                                                          | 201,014,426                                                                                                                                                                                                                                             | 84%                                                                                                                |
| Investment                                                                                                                                              | 37,492,256                                                                                                                                                                                                                                              | 16%                                                                                                                |
|                                                                                                                                                         |                                                                                                                                                                                                                                                         |                                                                                                                    |
| TOTAL                                                                                                                                                   | 238,506,682                                                                                                                                                                                                                                             | 100%                                                                                                               |
|                                                                                                                                                         | 238,506,682                                                                                                                                                                                                                                             | 100%                                                                                                               |
| Interest Rate Exposure                                                                                                                                  | 238,506,682                                                                                                                                                                                                                                             |                                                                                                                    |
|                                                                                                                                                         | 238,506,682                                                                                                                                                                                                                                             | 100%<br>0%<br>0%                                                                                                   |
| Interest Rate Exposure<br>> 8.00%<br>> 7.00% & <= 8.00%<br>> 6.00% & <= 7.00%                                                                           |                                                                                                                                                                                                                                                         | 0%<br>0%<br>0%                                                                                                     |
| Interest Rate Exposure<br>> 8.00%<br>> 7.00% & <= 8.00%<br>> 6.00% & <= 7.00%<br>> 5.00% & <= 6.00%                                                     | -<br>-<br>12,324,417                                                                                                                                                                                                                                    | 0%<br>0%<br>0%<br>5%                                                                                               |
| Interest Rate Exposure<br>> 8.00%<br>> 7.00% & <= 8.00%<br>> 6.00% & <= 7.00%                                                                           |                                                                                                                                                                                                                                                         | 0%<br>0%<br>0%                                                                                                     |
| Interest Rate Exposure<br>> 8.00%<br>> 7.00% & <= 8.00%<br>> 6.00% & <= 7.00%<br>> 5.00% & <= 6.00%                                                     | -<br>-<br>12,324,417                                                                                                                                                                                                                                    | 0%<br>0%<br>0%<br>5%                                                                                               |
| Interest Rate Exposure<br>> 8.00%<br>> 7.00% & <= 8.00%<br>> 6.00% & <= 7.00%<br>> 5.00% & <= 6.00%<br><= 5.00%                                         | 12,324,417<br>226,182,266                                                                                                                                                                                                                               | 0%<br>0%<br>5%<br>95%                                                                                              |
| Interest Rate Exposure           > 8.00%           > 7.00% & <= 8.00%                                                                                   | 12,324,417<br>226,182,266                                                                                                                                                                                                                               | 0%<br>0%<br>0%<br>5%<br>95%<br><b>100%</b>                                                                         |
| Interest Rate Exposure           > 8.00%           > 7.00% & <= 8.00%                                                                                   | 12,324,417<br>226,182,266<br><b>238,506,682</b><br>2,477,091                                                                                                                                                                                            | 0%<br>0%<br>5%<br>95%<br>100%<br>1%                                                                                |
| Interest Rate Exposure           > 8.00%           > 7.00% & = 8.00%           > 6.00% & < 7.00%                                                        | 12,324,417<br>226,182,266<br>238,506,682<br>2,477,091<br>2,913,186                                                                                                                                                                                      | 0%<br>0%<br>5%<br>95%<br>100%<br>1%<br>1%                                                                          |
| Interest Rate Exposure           > 8.00%           > 7.00% & <= 8.00%                                                                                   | 12,324,417<br>226,182,266<br>238,506,682<br>2,477,091<br>-<br>2,913,186<br>5,583,362                                                                                                                                                                    | 0%<br>0%<br>5%<br>95%<br>100%<br>1%<br>1%<br>1%<br>2%                                                              |
| Interest Rate Exposure           > 8.00%           > 7.00% & <= 8.00%                                                                                   | 12.324.417<br>226,182,266<br>238,506,682<br>2,477,091<br>-<br>2,913,186<br>5,583,362<br>14,316,480                                                                                                                                                      | 0%<br>0%<br>5%<br>95%<br>100%<br>1%<br>0%<br>1%<br>6%                                                              |
| Interest Rate Exposure           > 8.00%           > 7.00% & <= 8.00%                                                                                   | 12,324,417<br>226,182,266<br>238,506,682<br>2,477,091<br>2,913,186<br>5,583,362<br>14,316,480<br>11,051,838                                                                                                                                             | 0%<br>0%<br>5%<br>95%<br><b>100%</b><br>1%<br>0%<br>1%<br>2%<br>6%<br>5%                                           |
| Interest Rate Exposure           > 8.00%           > 7.00% & <= 8.00%                                                                                   | 12,324,417<br>226,182,266<br>238,506,682<br>2,477,091<br>-<br>-<br>2,913,186<br>5,583,362<br>14,316,480<br>11,051,838<br>18,425,072                                                                                                                     | 0%<br>0%<br>5%<br>95%<br>100%<br>1%<br>0%<br>1%<br>6%                                                              |
| Interest Rate Exposure           > 8.00%           > 7.00% & $<=$ 8.00%           > 6.00% & $<$ 7.00%           > 5.00% & $<=$ 6.00%           <= 5.00% | 12,324,417<br>226,182,266<br>238,506,682<br>2,477,091<br>2,913,186<br>5,583,362<br>14,316,480<br>11,051,838                                                                                                                                             | 0%<br>0%<br>5%<br>95%<br>100%<br>100%<br>1%<br>2%<br>6%<br>5%<br>8%<br>8%<br>8%                                    |
| Interest Rate Exposure           > 8.00%           > 7.00% & <= 8.00%                                                                                   | 12,324,417<br>226,182,266<br><b>238,506,682</b><br>2,477,091<br>-<br>-<br>2,913,186<br>5,583,362<br>14,316,480<br>11,051,838<br>18,425,072<br>19,416,874<br>15,312,453<br>25,010,734                                                                    | 0%<br>0%<br>5%<br>95%<br>100%<br>1%<br>2%<br>6%<br>6%<br>5%<br>8%<br>8%<br>6%                                      |
| $\begin{tabular}{lllllllllllllllllllllllllllllllllll$                                                                                                   | 12,324,417<br>226,182,266<br>238,506,682<br>2,477,091<br>2,913,186<br>5,583,362<br>14,316,480<br>11,051,838<br>18,425,072<br>19,416,874<br>15,312,453<br>25,010,734<br>16,231,094                                                                       | 0%<br>0%<br>5%<br>95%<br>100%<br>1%<br>2%<br>6%<br>5%<br>8%<br>8%<br>6%<br>10%<br>7%                               |
| $\begin{tabular}{lllllllllllllllllllllllllllllllllll$                                                                                                   | 12,324,417<br>226,182,266<br>238,506,682<br>2,477,091<br>2,913,186<br>5,583,362<br>14,316,480<br>11,051,838<br>18,425,072<br>19,416,874<br>15,312,453<br>25,010,734<br>16,231,094<br>16,2471,180                                                        | 0%<br>0%<br>5%<br>95%<br>100%<br>1%<br>0%<br>2%<br>6%<br>5%<br>8%<br>8%<br>8%<br>6%<br>7%<br>7%                    |
| Interest Rate Exposure           > 8.00%           > 7.00% & <= 8.00%                                                                                   | 12,324,417<br>226,182,266<br><b>238,506,682</b><br>2,477,091<br>-<br>-<br>2,913,186<br>5,583,362<br>14,316,480<br>11,051,838<br>18,425,072<br>19,416,874<br>15,312,453<br>25,010,734<br>16,231,094<br>16,471,180<br>18,631,695                          | 0%<br>0%<br>5%<br>95%<br>100%<br>1%<br>2%<br>6%<br>5%<br>8%<br>8%<br>6%<br>6%<br>10%<br>7%<br>8%<br>8%             |
| $\label{eq:constraints} \hline \begin{array}{l} \hline \begin{tabular}{lllllllllllllllllllllllllllllllllll$                                             | 12,324,417<br>226,182,266<br>238,506,682<br>2,477,091<br>2,913,186<br>5,583,362<br>14,316,480<br>11,051,838<br>18,425,072<br>19,416,874<br>15,312,453<br>25,010,734<br>15,312,453<br>25,010,734<br>16,231,094<br>16,471,180<br>18,631,695<br>17,946,332 | 0%<br>0%<br>5%<br>95%<br>100%<br>1%<br>0%<br>1%<br>2%<br>6%<br>5%<br>6%<br>5%<br>6%<br>10%<br>7%<br>8%<br>8%<br>8% |
| Interest Rate Exposure           > 8.00%           > 7.00% & <= 8.00%                                                                                   | 12,324,417<br>226,182,266<br><b>238,506,682</b><br>2,477,091<br>-<br>-<br>2,913,186<br>5,583,362<br>14,316,480<br>11,051,838<br>18,425,072<br>19,416,874<br>15,312,453<br>25,010,734<br>16,231,094<br>16,471,180<br>18,631,695                          | 0%<br>0%<br>5%<br>95%<br>100%<br>1%<br>2%<br>6%<br>6%<br>6%<br>8%<br>8%<br>6%<br>10%<br>7%<br>8%<br>8%             |