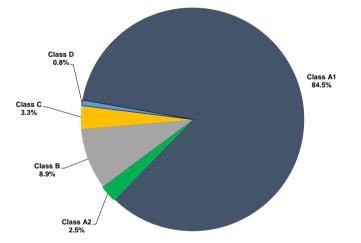

# Principal Collections & Prepayment Analysis

|                              | Monthly             | Quarterly          | Since inception  |
|------------------------------|---------------------|--------------------|------------------|
|                              | 19 November 2020 to | 16 October 2020 to | 30 July 2015 to  |
| Repayment Analysis           | 18 December 2020    | 18 December 2020   | 18 December 2020 |
| Balance @ Determination Date | 246.068.492         | 263,057,659        | 1,500,000,000    |
| Substitution                 | -                   | -                  | -                |
| Bond uplift / Redemption     | -                   | -                  | -                |
| Scheduled Repayments         | (1,008,891)         | (3,110,945)        | (136,923,407)    |
| Prepayments                  | (10,390,267)        | (29,839,350)       | (1,462,593,231)  |
| Redraw Advances              | 3,837,348           | 8,399,319          | 338,023,321      |
| Topup Advances               |                     | -                  |                  |
| Closing Balance              | 238,506,682         | 238,506,682        | 238,506,682      |
| CPR                          | 27.77%              | 29.02%             | 26.04%           |
| SMM                          | 2.67%               | 2.82%              | 2.48%            |