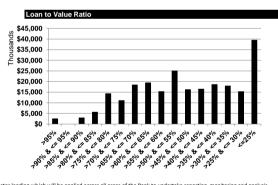

| TOTAL                                                                                                                                                                                                                                                                                        | 16,212,201                                                                                                                                                                                     | 100%                                                                                                              |
|----------------------------------------------------------------------------------------------------------------------------------------------------------------------------------------------------------------------------------------------------------------------------------------------|------------------------------------------------------------------------------------------------------------------------------------------------------------------------------------------------|-------------------------------------------------------------------------------------------------------------------|
|                                                                                                                                                                                                                                                                                              | 10,212,201                                                                                                                                                                                     |                                                                                                                   |
| Loan Purpose 1                                                                                                                                                                                                                                                                               |                                                                                                                                                                                                |                                                                                                                   |
| Refinance                                                                                                                                                                                                                                                                                    | 6.061.474                                                                                                                                                                                      | 37%                                                                                                               |
| Renovation                                                                                                                                                                                                                                                                                   | 124,472                                                                                                                                                                                        | 1%                                                                                                                |
| Purchase                                                                                                                                                                                                                                                                                     | 8,647,761                                                                                                                                                                                      | 54%                                                                                                               |
| Construction                                                                                                                                                                                                                                                                                 | 380,293                                                                                                                                                                                        | 2%                                                                                                                |
| Other                                                                                                                                                                                                                                                                                        | 998,201                                                                                                                                                                                        | 6%                                                                                                                |
| TOTAL                                                                                                                                                                                                                                                                                        | 16,212,201                                                                                                                                                                                     | 100%                                                                                                              |
| Loan Term                                                                                                                                                                                                                                                                                    |                                                                                                                                                                                                |                                                                                                                   |
| <=5 yrs                                                                                                                                                                                                                                                                                      |                                                                                                                                                                                                | 0%                                                                                                                |
| >5 & <=10yrs                                                                                                                                                                                                                                                                                 | -                                                                                                                                                                                              | 0%                                                                                                                |
| >10 & <=15yrs                                                                                                                                                                                                                                                                                | 80,682                                                                                                                                                                                         | 0%                                                                                                                |
| >15 & <=20yrs                                                                                                                                                                                                                                                                                | 514,169                                                                                                                                                                                        | 3%                                                                                                                |
| >20 & <=25yrs                                                                                                                                                                                                                                                                                | 1,991,866                                                                                                                                                                                      | 12%                                                                                                               |
| >25yrs                                                                                                                                                                                                                                                                                       | 13,625,484                                                                                                                                                                                     | 85%                                                                                                               |
| ·                                                                                                                                                                                                                                                                                            |                                                                                                                                                                                                |                                                                                                                   |
| TOTAL                                                                                                                                                                                                                                                                                        | 16,212,201                                                                                                                                                                                     | 100%                                                                                                              |
|                                                                                                                                                                                                                                                                                              |                                                                                                                                                                                                |                                                                                                                   |
| Owner/Investment split <sup>1</sup>                                                                                                                                                                                                                                                          |                                                                                                                                                                                                |                                                                                                                   |
| Owner Occupied                                                                                                                                                                                                                                                                               | 9,905,296                                                                                                                                                                                      | 61%                                                                                                               |
| Investment                                                                                                                                                                                                                                                                                   | 6,306,905                                                                                                                                                                                      | 39%                                                                                                               |
| TOTAL                                                                                                                                                                                                                                                                                        | 16,212,201                                                                                                                                                                                     | 100%                                                                                                              |
|                                                                                                                                                                                                                                                                                              |                                                                                                                                                                                                |                                                                                                                   |
|                                                                                                                                                                                                                                                                                              |                                                                                                                                                                                                |                                                                                                                   |
| Interest Rate Exposure                                                                                                                                                                                                                                                                       |                                                                                                                                                                                                | 0%                                                                                                                |
| > 8.00%                                                                                                                                                                                                                                                                                      | -                                                                                                                                                                                              | 0%                                                                                                                |
| > 8.00%<br>> 7.00% & <= 8.00%                                                                                                                                                                                                                                                                | -                                                                                                                                                                                              | 0%                                                                                                                |
| > 8.00%<br>> 7.00% & <= 8.00%<br>> 6.00% & <= 7.00%                                                                                                                                                                                                                                          |                                                                                                                                                                                                | 0%<br>0%                                                                                                          |
| > 8.00%<br>> 7.00% & <= 8.00%                                                                                                                                                                                                                                                                | 510.037<br>15,702,164                                                                                                                                                                          | 0%                                                                                                                |
| > 8.00%<br>> 7.00% & <= 8.00%<br>> 6.00% & <= 7.00%<br>> 5.00% & <= 6.00%<br><= 5.00%                                                                                                                                                                                                        | 15,702,164                                                                                                                                                                                     | 0%<br>0%<br>3%<br>97%                                                                                             |
| > 8.00%<br>> 7.00% & <= 8.00%<br>> 6.00% & <= 7.00%<br>> 5.00% & <= 6.00%                                                                                                                                                                                                                    |                                                                                                                                                                                                | 0%<br>0%<br>3%                                                                                                    |
| > 8.00%<br>> 7.00% & <= 8.00%<br>> 6.00% & <= 7.00%<br>> 5.00% & <= 6.00%<br><= 5.00%                                                                                                                                                                                                        | 15,702,164                                                                                                                                                                                     | 0%<br>0%<br>3%<br>97%                                                                                             |
| > 8.00%<br>> 7.00% & <= 8.00%<br>> 6.00% & <= 7.00%<br>> 5.00% & <= 6.00%<br><= 5.00%<br>TOTAL                                                                                                                                                                                               | 15,702,164                                                                                                                                                                                     | 0%<br>0%<br>3%<br>97%<br>100%<br>3%                                                                               |
| 8.00%         > 7.00% & <= 8.00%                                                                                                                                                                                                                                                             | 15,702,164<br><b>16,212,201</b><br>535,512<br>587,955                                                                                                                                          | 0%<br>0%<br>3%<br>97%<br>100%<br>3%<br>4%                                                                         |
| <ul> <li>8.00%</li> <li>&gt;7.00% &amp; &lt;= 8.00%</li> <li>&gt;6.00% &amp; &lt;= 7.00%</li> <li>&gt;5.00% &amp; &lt;= 6.00%</li> <li>&lt;= 5.00%</li> <li>TOTAL</li> <li>Loan to Value Ratio</li> <li>&gt;95%</li> <li>&gt;90% &amp; &lt;= 95%</li> <li>&gt;85% &amp; &lt;= 90%</li> </ul> | 15,702,164<br><b>16,212,201</b><br>535,512<br>587,955<br>1,505,823                                                                                                                             | 0%<br>0%<br>3%<br>97%<br>100%<br>3%<br>4%<br>9%                                                                   |
| <ul> <li>8.00%</li> <li>7.00% &amp; &lt;= 8.00%</li> <li>5.00% &amp; &lt;= 7.00%</li> <li>5.00% &amp; &lt;= 6.00%</li> <li>≤ 5.00%</li> </ul> <b>TOTAL</b> Loan to Value Ratio >95% >90% & <= 95% >85% & <= 90% >85% & <= 90% >86% & <= 85%                                                  | 15,702,164<br><b>16,212,201</b><br>535,512<br>587,955<br>1,505,823<br>1,093,714                                                                                                                | 0%<br>0%<br>3%<br>97%<br>100%<br>3%<br>3%<br>4%<br>9%<br>7%                                                       |
| 8.00%         > 7.00% & <= 8.00%                                                                                                                                                                                                                                                             | 15,702,164<br><b>16,212,201</b><br>535,512<br>587,955<br>1,505,823<br>1,093,714<br>2,618,163                                                                                                   | 0%<br>0%<br>3%<br>97%<br>100%<br>3%<br>4%<br>9%<br>7%<br>16%                                                      |
| 8.00%         > 7.00% & <= 8.00%                                                                                                                                                                                                                                                             | 15,702,164<br><b>16,212,201</b><br>535,512<br>587,955<br>1,505,823<br>1,093,714<br>2,618,163<br>1,048,724                                                                                      | 0%<br>0%<br>3%<br>97%<br>100%<br>3%<br>4%<br>9%<br>7%<br>7%<br>16%                                                |
| $\begin{array}{l} 8.00\% \\ > 7.00\% \& <= 8.00\% \\ > 6.00\% \& <= 7.00\% \\ > 5.00\% \& <= 7.00\% \\ > 5.00\% \& <= 6.00\% \\ <= 5.00\% \\ \hline \\ $                                                     | 15,702,164<br><b>16,212,201</b><br>535,512<br>587,955<br>1,505,823<br>1,093,714<br>2,618,163<br>1,048,724<br>2,692,624                                                                         | 0%<br>0%<br>3%<br>97%<br>100%<br>3%<br>4%<br>9%<br>7%<br>16%<br>6%<br>17%                                         |
| $\begin{array}{l} 8.00\% \\ > 7.00\% \& <= 8.00\% \\ > 6.00\% \& <= 7.00\% \\ > 5.00\% \& <= 7.00\% \\ <= 5.00\% \\ \hline \hline \\ \hline $                                                                          | 15,702,164<br><b>16,212,201</b><br>535,512<br>587,955<br>1,505,823<br>1,093,714<br>2,618,163<br>1,048,724<br>2,692,624<br>899,624                                                              | 0%<br>0%<br>3%<br>97%<br>100%<br>3%<br>4%<br>9%<br>7%<br>16%<br>6%                                                |
| $\begin{array}{l} 8.00\% \\ > 7.00\% \& <= 8.00\% \\ > 6.00\% \& <= 7.00\% \\ > 5.00\% \& <= 7.00\% \\ <= 5.00\% \\ \hline \hline \begin{tabular}{lllllllllllllllllllllllllllllllllll$                                                                                                       | 15,702,164<br><b>16,212,201</b><br>535,512<br>587,955<br>1,505,823<br>1,093,714<br>2,618,163<br>1,048,724<br>2,692,624<br>899,624<br>2,105,562                                                 | 0%<br>0%<br>3%<br>97%<br>100%<br>3%<br>4%<br>9%<br>7%<br>6%<br>16%<br>6%<br>13%                                   |
| $\begin{array}{l} 8.00\% \\ > 7.00\% \& <= 8.00\% \\ > 6.00\% \& <= 7.00\% \\ > 5.00\% \& <= 7.00\% \\ <= 5.00\% \\ \hline \end{array}$                                                                                                                                                      | 15,702,164<br>16,212,201<br>535,512<br>587,955<br>1,505,823<br>1,093,714<br>2,618,163<br>1,048,724<br>2,692,624<br>899,624<br>899,624<br>2,105,562<br>236,606                                  | 0%<br>0%<br>3%<br>97%<br>100%<br>3%<br>4%<br>9%<br>7%<br>16%<br>6%<br>17%<br>6%<br>13%                            |
| $\begin{array}{l} 8.00\% \\ > 7.00\% \& <= 8.00\% \\ > 6.00\% \& <= 7.00\% \\ > 5.00\% \& <= 7.00\% \\ <= 5.00\% \\ \hline \end{array}$                                                                                                                                                      | 15,702,164<br>16,212,201<br>535,512<br>587,955<br>1,505,823<br>1,093,714<br>2,618,163<br>1,048,724<br>2,692,624<br>899,624<br>2,105,562<br>236,606<br>207,936                                  | 0%<br>0%<br>3%<br>97%<br>100%<br>3%<br>4%<br>9%<br>7%<br>16%<br>6%<br>17%<br>6%<br>13%<br>13%<br>11%              |
| $\begin{array}{l} 8.00\% \\ > 7.00\% \& <= 8.00\% \\ > 6.00\% \& <= 7.00\% \\ > 5.00\% \& <= 7.00\% \\ > 5.00\% \& <= 6.00\% \\ \hline \hline \begin{tabular}{lllllllllllllllllllllllllllllllllll$                                                                                           | 15,702,164<br>16,212,201<br>535,512<br>587,955<br>1,505,823<br>1,093,714<br>2,618,163<br>1,048,724<br>2,692,624<br>899,624<br>2,105,562<br>236,606<br>207,936<br>591,754                       | 0%<br>0%<br>3%<br>97%<br>100%<br>3%<br>4%<br>9%<br>7%<br>16%<br>6%<br>17%<br>6%<br>17%<br>6%<br>13%<br>13%<br>1%  |
| $\begin{array}{l} 8.00\% \\ > 7.00\% \& <= 8.00\% \\ > 6.00\% \& <= 7.00\% \\ > 6.00\% \& <= 7.00\% \\ > 5.00\% \& <= 6.00\% \\ <= 5.00\% \\ \hline \\ $                                                     | 15,702,164<br>16,212,201<br>535,512<br>587,955<br>1,505,823<br>1,093,714<br>2,618,163<br>1,048,724<br>2,692,624<br>899,624<br>899,624<br>2,105,562<br>226,606<br>207,936<br>591,754<br>639,471 | 0%<br>0%<br>3%<br>97%<br>100%<br>3%<br>4%<br>4%<br>4%<br>6%<br>13%<br>17%<br>6%<br>13%<br>13%<br>1%<br>4%         |
| $\begin{array}{l} 8.00\% \\ > 7.00\% \& <= 8.00\% \\ > 6.00\% \& <= 7.00\% \\ > 5.00\% \& <= 7.00\% \\ > 5.00\% \& <= 6.00\% \\ \hline \hline \begin{tabular}{lllllllllllllllllllllllllllllllllll$                                                                                           | 15,702,164<br>16,212,201<br>535,512<br>587,955<br>1,505,823<br>1,093,714<br>2,618,163<br>1,048,724<br>2,692,624<br>899,624<br>2,105,562<br>236,606<br>207,936<br>591,754                       | 0%<br>0%<br>3%<br>97%<br>100%<br>3%<br>4%<br>9%<br>7%<br>16%<br>6%<br>17%<br>6%<br>17%<br>6%<br>13%<br>13%<br>1%  |
| $\begin{array}{l} 8.00\% \\ > 7.00\% \& <= 8.00\% \\ > 6.00\% \& <= 7.00\% \\ > 6.00\% \& <= 7.00\% \\ > 5.00\% \& <= 6.00\% \\ <= 5.00\% \\ \hline \\ $                                                     | 15,702,164<br>16,212,201<br>535,512<br>587,955<br>1,505,823<br>1,093,714<br>2,618,163<br>1,048,724<br>2,692,624<br>899,624<br>2,105,562<br>236,606<br>207,936<br>591,754<br>639,471<br>570,823 | 0%<br>0%<br>3%<br>97%<br>100%<br>3%<br>4%<br>9%<br>7%<br>16%<br>6%<br>13%<br>13%<br>13%<br>13%<br>13%<br>4%<br>4% |