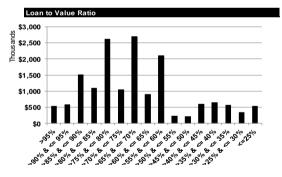

### **Current Position**

| Geographical Location                                                                                                                                   |                                                                                                                                                                                                                                                         |                                                                                                                    |
|---------------------------------------------------------------------------------------------------------------------------------------------------------|---------------------------------------------------------------------------------------------------------------------------------------------------------------------------------------------------------------------------------------------------------|--------------------------------------------------------------------------------------------------------------------|
| VIC - Metro                                                                                                                                             | 51,373,538                                                                                                                                                                                                                                              | 22%                                                                                                                |
| - Non Metr                                                                                                                                              |                                                                                                                                                                                                                                                         | 6%                                                                                                                 |
| NSW - Metro                                                                                                                                             | 29,664,172                                                                                                                                                                                                                                              | 12%                                                                                                                |
| - Non Metr                                                                                                                                              | 0 20,014,401                                                                                                                                                                                                                                            | 8%                                                                                                                 |
| QLD - Metro                                                                                                                                             | 16,974,617                                                                                                                                                                                                                                              | 7%                                                                                                                 |
| - Non Metr                                                                                                                                              | 0 15,427,945                                                                                                                                                                                                                                            | 6%                                                                                                                 |
| SA - Metro                                                                                                                                              | 9,012,497                                                                                                                                                                                                                                               | 4%                                                                                                                 |
| - Non Metr                                                                                                                                              | 0 616,096                                                                                                                                                                                                                                               | 0%                                                                                                                 |
| WA - Metro                                                                                                                                              | 33,123,503                                                                                                                                                                                                                                              | 14%                                                                                                                |
| - Non Metr                                                                                                                                              | 0 3,263,985                                                                                                                                                                                                                                             | 1%                                                                                                                 |
| TAS - Metro                                                                                                                                             | 11,416,096                                                                                                                                                                                                                                              | 5%                                                                                                                 |
| - Non Metr                                                                                                                                              | 0 5,403,020                                                                                                                                                                                                                                             | 2%                                                                                                                 |
| NT - Metro                                                                                                                                              | 3,809,958                                                                                                                                                                                                                                               | 2%                                                                                                                 |
| - Non Metr                                                                                                                                              | 0 338,277                                                                                                                                                                                                                                               | 0%                                                                                                                 |
| ACT - Metro                                                                                                                                             | 23,955,657                                                                                                                                                                                                                                              | 10%                                                                                                                |
| TOTAL                                                                                                                                                   | 238,506,682                                                                                                                                                                                                                                             | 100%                                                                                                               |
| 1                                                                                                                                                       |                                                                                                                                                                                                                                                         |                                                                                                                    |
| Loan Purpose 1<br>Refinance                                                                                                                             | 64,292,395                                                                                                                                                                                                                                              | 27%                                                                                                                |
| Renovation                                                                                                                                              | 64,292,395<br>4,282,031                                                                                                                                                                                                                                 | 27%                                                                                                                |
| Purchase                                                                                                                                                | 99,356,843                                                                                                                                                                                                                                              | 42%                                                                                                                |
| Construction                                                                                                                                            | 7,467,699                                                                                                                                                                                                                                               | 3%                                                                                                                 |
| Other                                                                                                                                                   | 63,107,714                                                                                                                                                                                                                                              | 26%                                                                                                                |
| TOTAL                                                                                                                                                   | 238,506,682                                                                                                                                                                                                                                             | 100%                                                                                                               |
| Loan Term                                                                                                                                               |                                                                                                                                                                                                                                                         |                                                                                                                    |
| <=5 yrs                                                                                                                                                 | -                                                                                                                                                                                                                                                       | 0%                                                                                                                 |
| >5 & <=10yrs                                                                                                                                            | 378,084                                                                                                                                                                                                                                                 | 0%                                                                                                                 |
| >10 & <=15yrs                                                                                                                                           | 7,618,313                                                                                                                                                                                                                                               | 3%                                                                                                                 |
| >15 & <=20yrs                                                                                                                                           | 13,146,821                                                                                                                                                                                                                                              | 6%                                                                                                                 |
| >20 & <=25yrs                                                                                                                                           | 39,421,577                                                                                                                                                                                                                                              | 17%                                                                                                                |
| >25yrs                                                                                                                                                  | 177,941,887                                                                                                                                                                                                                                             | 74%                                                                                                                |
| TOTAL                                                                                                                                                   | 238,506,682                                                                                                                                                                                                                                             | 100%                                                                                                               |
| Owner/Investment split <sup>1</sup>                                                                                                                     |                                                                                                                                                                                                                                                         |                                                                                                                    |
| Owner Occupied                                                                                                                                          | 201,014,426                                                                                                                                                                                                                                             | 84%                                                                                                                |
| Investment                                                                                                                                              | 37,492,256                                                                                                                                                                                                                                              | 16%                                                                                                                |
|                                                                                                                                                         |                                                                                                                                                                                                                                                         |                                                                                                                    |
| TOTAL                                                                                                                                                   | 238,506,682                                                                                                                                                                                                                                             | 100%                                                                                                               |
|                                                                                                                                                         | 238,506,682                                                                                                                                                                                                                                             | 100%                                                                                                               |
| Interest Rate Exposure                                                                                                                                  | 238,506,682                                                                                                                                                                                                                                             |                                                                                                                    |
|                                                                                                                                                         | 238,506,682                                                                                                                                                                                                                                             | 100%<br>0%<br>0%                                                                                                   |
| Interest Rate Exposure<br>> 8.00%<br>> 7.00% & <= 8.00%<br>> 6.00% & <= 7.00%                                                                           |                                                                                                                                                                                                                                                         | 0%<br>0%<br>0%                                                                                                     |
| Interest Rate Exposure<br>> 8.00%<br>> 7.00% & <= 8.00%<br>> 6.00% & <= 7.00%<br>> 5.00% & <= 6.00%                                                     | -<br>-<br>12,324,417                                                                                                                                                                                                                                    | 0%<br>0%<br>0%<br>5%                                                                                               |
| Interest Rate Exposure<br>> 8.00%<br>> 7.00% & <= 8.00%<br>> 6.00% & <= 7.00%                                                                           |                                                                                                                                                                                                                                                         | 0%<br>0%<br>0%                                                                                                     |
| Interest Rate Exposure<br>> 8.00%<br>> 7.00% & <= 8.00%<br>> 6.00% & <= 7.00%<br>> 5.00% & <= 6.00%                                                     | -<br>-<br>12,324,417                                                                                                                                                                                                                                    | 0%<br>0%<br>0%<br>5%                                                                                               |
| Interest Rate Exposure<br>> 8.00%<br>> 7.00% & <= 8.00%<br>> 6.00% & <= 7.00%<br>> 5.00% & <= 6.00%<br><= 5.00%                                         | 12,324,417<br>226,182,266                                                                                                                                                                                                                               | 0%<br>0%<br>5%<br>95%                                                                                              |
| Interest Rate Exposure           > 8.00%           > 7.00% & <= 8.00%                                                                                   | 12,324,417<br>226,182,266                                                                                                                                                                                                                               | 0%<br>0%<br>0%<br>5%<br>95%<br><b>100%</b>                                                                         |
| Interest Rate Exposure           > 8.00%           > 7.00% & <= 8.00%                                                                                   | 12,324,417<br>226,182,266<br><b>238,506,682</b><br>2,477,091                                                                                                                                                                                            | 0%<br>0%<br>5%<br>95%<br>100%<br>1%                                                                                |
| Interest Rate Exposure           > 8.00%           > 7.00% & = 8.00%           > 6.00% & < 7.00%                                                        | 12,324,417<br>226,182,266<br>238,506,682<br>2,477,091<br>2,913,186                                                                                                                                                                                      | 0%<br>0%<br>5%<br>95%<br>100%<br>1%<br>1%                                                                          |
| Interest Rate Exposure           > 8.00%           > 7.00% & <= 8.00%                                                                                   | 12,324,417<br>226,182,266<br>238,506,682<br>2,477,091<br>-<br>2,913,186<br>5,583,362                                                                                                                                                                    | 0%<br>0%<br>5%<br>95%<br>100%<br>1%<br>1%<br>1%<br>2%                                                              |
| Interest Rate Exposure           > 8.00%           > 7.00% & <= 8.00%                                                                                   | 12.324.417<br>226,182,266<br>238,506,682<br>2,477,091<br>-<br>2,913,186<br>5,583,362<br>14,316,480                                                                                                                                                      | 0%<br>0%<br>5%<br>95%<br>100%<br>1%<br>0%<br>1%<br>6%                                                              |
| Interest Rate Exposure           > 8.00%           > 7.00% & <= 8.00%                                                                                   | 12,324,417<br>226,182,266<br>238,506,682<br>2,477,091<br>2,913,186<br>5,583,362<br>14,316,480<br>11,051,838                                                                                                                                             | 0%<br>0%<br>5%<br>95%<br><b>100%</b><br>1%<br>0%<br>1%<br>2%<br>6%<br>5%                                           |
| Interest Rate Exposure           > 8.00%           > 7.00% & <= 8.00%                                                                                   | 12,324,417<br>226,182,266<br>238,506,682<br>2,477,091<br>-<br>-<br>2,913,186<br>5,583,362<br>14,316,480<br>11,051,838<br>18,425,072                                                                                                                     | 0%<br>0%<br>5%<br>95%<br>100%<br>1%<br>0%<br>1%<br>6%                                                              |
| Interest Rate Exposure           > 8.00%           > 7.00% & $<=$ 8.00%           > 6.00% & $<$ 7.00%           > 5.00% & $<=$ 6.00%           <= 5.00% | 12,324,417<br>226,182,266<br>238,506,682<br>2,477,091<br>2,913,186<br>5,583,362<br>14,316,480<br>11,051,838                                                                                                                                             | 0%<br>0%<br>5%<br>95%<br>100%<br>100%<br>1%<br>2%<br>6%<br>5%<br>8%<br>8%<br>8%                                    |
| Interest Rate Exposure           > 8.00%           > 7.00% & <= 8.00%                                                                                   | 12,324,417<br>226,182,266<br><b>238,506,682</b><br>2,477,091<br>-<br>-<br>2,913,186<br>5,583,362<br>14,316,480<br>11,051,838<br>18,425,072<br>19,416,874<br>15,312,453<br>25,010,734                                                                    | 0%<br>0%<br>5%<br>95%<br>100%<br>1%<br>2%<br>6%<br>6%<br>5%<br>8%<br>8%<br>6%                                      |
| $\begin{tabular}{lllllllllllllllllllllllllllllllllll$                                                                                                   | 12,324,417<br>226,182,266<br>238,506,682<br>2,477,091<br>2,913,186<br>5,583,362<br>14,316,480<br>11,051,838<br>18,425,072<br>19,416,874<br>15,312,453<br>25,010,734<br>16,231,094                                                                       | 0%<br>0%<br>5%<br>95%<br>100%<br>1%<br>2%<br>6%<br>5%<br>8%<br>8%<br>6%<br>10%<br>7%                               |
| $\begin{tabular}{lllllllllllllllllllllllllllllllllll$                                                                                                   | 12,324,417<br>226,182,266<br>238,506,682<br>2,477,091<br>2,913,186<br>5,583,362<br>14,316,480<br>11,051,838<br>18,425,072<br>19,416,874<br>15,312,453<br>25,010,734<br>16,231,094<br>16,2471,180                                                        | 0%<br>0%<br>5%<br>95%<br>100%<br>1%<br>0%<br>2%<br>6%<br>5%<br>8%<br>8%<br>8%<br>6%<br>7%<br>7%                    |
| Interest Rate Exposure           > 8.00%           > 7.00% & <= 8.00%                                                                                   | 12,324,417<br>226,182,266<br><b>238,506,682</b><br>2,477,091<br>-<br>-<br>2,913,186<br>5,583,362<br>14,316,480<br>11,051,838<br>18,425,072<br>19,416,874<br>15,312,453<br>25,010,734<br>16,231,094<br>16,471,180<br>18,631,695                          | 0%<br>0%<br>5%<br>95%<br>100%<br>1%<br>2%<br>6%<br>5%<br>8%<br>8%<br>6%<br>6%<br>10%<br>7%<br>8%<br>8%             |
| $\label{eq:constraints} \hline \begin{array}{l} \hline \begin{tabular}{lllllllllllllllllllllllllllllllllll$                                             | 12,324,417<br>226,182,266<br>238,506,682<br>2,477,091<br>2,913,186<br>5,583,362<br>14,316,480<br>11,051,838<br>18,425,072<br>19,416,874<br>15,312,453<br>25,010,734<br>15,312,453<br>25,010,734<br>16,231,094<br>16,471,180<br>18,631,695<br>17,946,332 | 0%<br>0%<br>5%<br>95%<br>100%<br>1%<br>0%<br>1%<br>2%<br>6%<br>5%<br>6%<br>5%<br>6%<br>10%<br>7%<br>8%<br>8%<br>8% |
| Interest Rate Exposure           > 8.00%           > 7.00% & <= 8.00%                                                                                   | 12,324,417<br>226,182,266<br><b>238,506,682</b><br>2,477,091<br>-<br>-<br>2,913,186<br>5,583,362<br>14,316,480<br>11,051,838<br>18,425,072<br>19,416,874<br>15,312,453<br>25,010,734<br>16,231,094<br>16,471,180<br>18,631,695                          | 0%<br>0%<br>5%<br>95%<br>100%<br>1%<br>2%<br>6%<br>6%<br>6%<br>8%<br>8%<br>6%<br>10%<br>7%<br>8%<br>8%             |