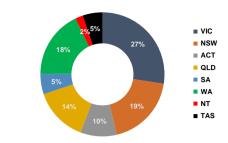

## **Current Position**

| Geographical Lo                                                                                                                                  |                               |                                                                                                                                                                                                                                                         |                                                                                                                    |
|--------------------------------------------------------------------------------------------------------------------------------------------------|-------------------------------|---------------------------------------------------------------------------------------------------------------------------------------------------------------------------------------------------------------------------------------------------------|--------------------------------------------------------------------------------------------------------------------|
| VIC                                                                                                                                              | - Metro                       | 91,206,448                                                                                                                                                                                                                                              | 21%                                                                                                                |
|                                                                                                                                                  | - Non Metro                   | 25,819,709                                                                                                                                                                                                                                              | 6%                                                                                                                 |
| NSW                                                                                                                                              | - Metro                       | 50,124,520                                                                                                                                                                                                                                              | 12%                                                                                                                |
|                                                                                                                                                  | - Non Metro                   | 30,431,756                                                                                                                                                                                                                                              | 7%                                                                                                                 |
| QLD                                                                                                                                              | - Metro                       | 34,316,425                                                                                                                                                                                                                                              | 8%                                                                                                                 |
|                                                                                                                                                  | - Non Metro                   | 25,739,931                                                                                                                                                                                                                                              | 6%                                                                                                                 |
| SA                                                                                                                                               | - Metro                       | 20,390,353                                                                                                                                                                                                                                              | 5%                                                                                                                 |
| 0,11                                                                                                                                             | - Non Metro                   | 2,699,534                                                                                                                                                                                                                                               | 1%                                                                                                                 |
|                                                                                                                                                  |                               |                                                                                                                                                                                                                                                         |                                                                                                                    |
| WA                                                                                                                                               | - Metro                       | 72,311,680                                                                                                                                                                                                                                              | 17%                                                                                                                |
|                                                                                                                                                  | <ul> <li>Non Metro</li> </ul> | 2,865,634                                                                                                                                                                                                                                               | 1%                                                                                                                 |
| TAS                                                                                                                                              | - Metro                       | 13,775,147                                                                                                                                                                                                                                              | 3%                                                                                                                 |
|                                                                                                                                                  | <ul> <li>Non Metro</li> </ul> | 8,130,975                                                                                                                                                                                                                                               | 2%                                                                                                                 |
| NT                                                                                                                                               | - Metro                       | 8,202,575                                                                                                                                                                                                                                               | 2%                                                                                                                 |
|                                                                                                                                                  | - Non Metro                   | 414,929                                                                                                                                                                                                                                                 | 0%                                                                                                                 |
| ACT                                                                                                                                              | - Metro                       | 40,242,844                                                                                                                                                                                                                                              | 9%                                                                                                                 |
|                                                                                                                                                  | - Non Metro                   | -                                                                                                                                                                                                                                                       | 0%                                                                                                                 |
| TOTAL                                                                                                                                            |                               | 426,672,460                                                                                                                                                                                                                                             | 100%                                                                                                               |
| 1                                                                                                                                                |                               |                                                                                                                                                                                                                                                         |                                                                                                                    |
| Loan Purpose <sup>1</sup><br>Refinance                                                                                                           |                               | 131,174,587                                                                                                                                                                                                                                             | 31%                                                                                                                |
| Renovation                                                                                                                                       |                               | 131,174,587<br>8,162,151                                                                                                                                                                                                                                | 31%<br>2%                                                                                                          |
| Purchase                                                                                                                                         |                               | 172,854,987                                                                                                                                                                                                                                             | 40%                                                                                                                |
| Construction                                                                                                                                     |                               | 16,520,926                                                                                                                                                                                                                                              | 40%                                                                                                                |
| Other                                                                                                                                            |                               | 97,959,810                                                                                                                                                                                                                                              | 23%                                                                                                                |
|                                                                                                                                                  |                               |                                                                                                                                                                                                                                                         | 1000/                                                                                                              |
| TOTAL                                                                                                                                            |                               | 426,672,460                                                                                                                                                                                                                                             | 100%                                                                                                               |
| Loan Term                                                                                                                                        |                               |                                                                                                                                                                                                                                                         |                                                                                                                    |
| <=5 yrs                                                                                                                                          |                               | 77,567                                                                                                                                                                                                                                                  | 0%                                                                                                                 |
| >5 & <=10yrs                                                                                                                                     |                               | 3,533,509                                                                                                                                                                                                                                               | 1%                                                                                                                 |
| >10 & <=15yrs                                                                                                                                    |                               | 12,938,576                                                                                                                                                                                                                                              | 3%                                                                                                                 |
| >15 & <=20yrs                                                                                                                                    |                               | 25,827,360                                                                                                                                                                                                                                              | 6%                                                                                                                 |
| >20 & <=25yrs                                                                                                                                    |                               | 68,064,620                                                                                                                                                                                                                                              | 16%                                                                                                                |
| >25yrs                                                                                                                                           |                               | 316,230,829                                                                                                                                                                                                                                             | 74%                                                                                                                |
| TOTAL                                                                                                                                            |                               | 426,672,460                                                                                                                                                                                                                                             | 100%                                                                                                               |
| Owner/Investme                                                                                                                                   | ont onlit <sup>1</sup>        |                                                                                                                                                                                                                                                         |                                                                                                                    |
| Owner Occupied                                                                                                                                   | ent spin                      | 332,930,103                                                                                                                                                                                                                                             | 78%                                                                                                                |
| Investment                                                                                                                                       |                               | 93,742,357                                                                                                                                                                                                                                              | 22%                                                                                                                |
|                                                                                                                                                  |                               | 35,742,007                                                                                                                                                                                                                                              | 22/0                                                                                                               |
|                                                                                                                                                  |                               |                                                                                                                                                                                                                                                         |                                                                                                                    |
| TOTAL                                                                                                                                            |                               | 426,672,460                                                                                                                                                                                                                                             | 100%                                                                                                               |
| TOTAL                                                                                                                                            | posure                        | 426,672,460                                                                                                                                                                                                                                             | 100%                                                                                                               |
| TOTAL<br>Interest Rate Ex<br>> 8.00%                                                                                                             |                               | -                                                                                                                                                                                                                                                       | 0%                                                                                                                 |
| TOTAL<br>Interest Rate Ex<br>> 8.00%<br>> 7.00% & <= 8.0                                                                                         | 00%                           | 426,672,460<br>-<br>-                                                                                                                                                                                                                                   | 0%<br>0%                                                                                                           |
| TOTAL<br>Interest Rate Ex<br>> 8.00%<br>> 7.00% & <= 8.0<br>> 6.00% & <= 7.0                                                                     | 00%<br>00%                    |                                                                                                                                                                                                                                                         | 0%<br>0%<br>0%                                                                                                     |
| TOTAL<br>Interest Rate Ex<br>> 8.00%<br>> 7.00% & <= 8.0<br>> 6.00% & <= 7.0<br>> 5.00% & <= 6.0                                                 | 00%<br>00%                    | 23,563,786                                                                                                                                                                                                                                              | 0%<br>0%<br>0%<br>6%                                                                                               |
| TOTAL           Interest Rate EX           > 8.00%           > 7.00% & <= 8.0                                                                    | 00%<br>00%                    | 23,563,786<br>403,108,675                                                                                                                                                                                                                               | 0%<br>0%<br>0%<br>6%<br>94%                                                                                        |
| TOTAL<br>Interest Rate Ex<br>> 8.00%<br>> 7.00% & <= 8.0<br>> 6.00% & <= 7.0<br>> 5.00% & <= 6.0                                                 | 00%<br>00%                    | 23,563,786                                                                                                                                                                                                                                              | 0%<br>0%<br>0%<br>6%                                                                                               |
| TOTAL           Interest Rate Ex           > 8.00%           > 7.00% & <= 8.0                                                                    | 00%<br>00%<br>00%             | 23,563,786<br>403,108,675<br><b>426,672,460</b>                                                                                                                                                                                                         | 0%<br>0%<br>6%<br>94%<br><b>100%</b>                                                                               |
| TOTAL<br>Interest Rate Ex<br>> 8.00%<br>> 7.00% & <= 8.(<br>> 6.00% & <= 7.(<br>> 5.00% & <= 6.(<br><= 5.00%<br>TOTAL<br>Loan to Value R<br>>95% | 00%<br>00%<br>00%             | 23,563,786<br>403,108,675<br><b>426,672,460</b><br>2,435,617                                                                                                                                                                                            | 0%<br>0%<br>6%<br>94%<br><b>100%</b>                                                                               |
| TOTAL           Interest Rate Ex           > 8.00%           > 7.00% & <= 8.0                                                                    | 00%<br>00%<br>00%             | 23,563,786<br>403,108,675<br><b>426,672,460</b><br>2,435,617<br>1,658,876                                                                                                                                                                               | 0%<br>0%<br>6%<br>94%<br><b>100%</b><br>1%                                                                         |
| TOTAL           Interest Rate Ex           > 8.00%           > 7.00% & <= 8.0                                                                    | 00%<br>00%<br>00%             | 23,563,786<br>403,108,675<br><b>426,672,460</b><br>2,435,617<br>1,658,876<br>6,633,444                                                                                                                                                                  | 0%<br>0%<br>6%<br>94%<br><b>100%</b><br>1%<br>0%<br>2%                                                             |
| TOTAL           Interest Rate Ex           > 8.00%           > 6.00% & <= 8.0                                                                    | 00%<br>00%<br>00%             | 23,563,786<br>403,108,675<br><b>426,672,460</b><br>2,435,617<br>1,658,876<br>6,633,444<br>12,522,496                                                                                                                                                    | 0%<br>0%<br>6%<br>94%<br>100%<br>1%<br>0%<br>2%<br>3%                                                              |
| TOTAL           Interest Rate Ex           > 8.00%           > 7.00% & <= 8.1                                                                    | 00%<br>00%<br>00%             | 23,563,786<br>403,108,675<br><b>426,672,460</b><br>2,435,617<br>1,658,876<br>6,633,444<br>12,522,496<br>30,509,886                                                                                                                                      | 0%<br>0%<br>6%<br>94%<br><b>100%</b><br>1%<br>0%<br>2%<br>3%<br>7%                                                 |
| TOTAL           Interest Rate Ex           > 8.00%           > 7.00% & <= 8.0                                                                    | 00%<br>00%<br>00%             | 23,563,786<br>403,108,675<br><b>426,672,460</b><br>2,435,617<br>1,658,876<br>6,633,444<br>12,522,496<br>30,509,896<br>34,734,005                                                                                                                        | 0%<br>0%<br>6%<br>94%<br><b>100%</b><br>1%<br>0%<br>2%<br>3%<br>7%<br>8%                                           |
| TOTAL           Interest Rate Ex           > 8.00%           > 7.00% & <= 8.0                                                                    | 00%<br>00%<br>00%             | 23,563,786<br>403,108,675<br><b>426,672,460</b><br>2,435,617<br>1,658,876<br>6,633,444<br>12,522,496<br>30,509,896<br>34,734,005<br>45,933,762                                                                                                          | 0%<br>0%<br>6%<br>94%<br><b>100%</b><br>1%<br>2%<br>3%<br>7%<br>8%<br>8%                                           |
| TOTAL           Interest Rate Ex           > 8.00%           > 7.00% & <= 8.0                                                                    | 00%<br>00%<br>00%             | 23,563,786<br>403,108,675<br>426,672,460<br>2,435,617<br>1,658,876<br>6,633,444<br>12,522,496<br>30,509,896<br>34,734,005<br>45,933,762<br>32,875,072                                                                                                   | 0%<br>0%<br>6%<br>94%<br><b>100%</b><br>1%<br>0%<br>2%<br>3%<br>7%<br>8%<br>8%                                     |
| TOTAL           Interest Rate Ex           > 8.00%           > 7.00% & <= 8.                                                                     | 00%<br>00%<br>00%             | 23,563,786<br>403,108,675<br>426,672,460<br>2,435,617<br>1,658,876<br>6,633,444<br>12,522,496<br>30,509,896<br>34,734,005<br>45,933,762<br>32,875,072<br>32,875,072<br>32,784,096                                                                       | 0%<br>0%<br>6%<br>94%<br><b>100%</b><br>1%<br>2%<br>3%<br>7%<br>8%<br>8%<br>8%                                     |
| TOTAL           Interest Rate Ex           > 8.00%           > 7.00% & <= 8.0                                                                    | 00%<br>00%<br>00%             | 23,563,786<br>403,108,675<br><b>426,672,460</b><br>2,435,617<br>1,658,876<br>6,633,444<br>12,522,496<br>30,509,896<br>34,734,005<br>44,933,762<br>32,875,072<br>32,784,096<br>31,074,486                                                                | 0%<br>0%<br>6%<br>94%<br><b>100%</b><br>1%<br>0%<br>2%<br>3%<br>7%<br>8%<br>8%<br>7%<br>8%<br>8%<br>7%<br>8%       |
| TOTAL           Interst Rate Ex           > 8.00%           > 7.00% & <= 8.1                                                                     | 00%<br>00%<br>00%             | 23,563,786<br>403,108,675<br><b>426,672,460</b><br>2,435,617<br>1,658,876<br>6,633,444<br>12,522,496<br>30,509,886<br>34,734,005<br>45,933,762<br>32,875,072<br>32,784,096<br>31,074,488<br>32,393,453                                                  | 0%<br>0%<br>6%<br>94%<br>100%<br>1%<br>2%<br>3%<br>7%<br>8%<br>11%<br>8%<br>8%<br>7%<br>88%<br>8%<br>7%            |
| TOTAL           Interest Rate Ex           > 8.00%           > 8.00%           > 6.00% & <= 7.0                                                  | 00%<br>00%<br>00%             | 23,563,786<br>403,108,675<br>426,672,460<br>2,435,617<br>1,658,876<br>6,633,444<br>12,522,496<br>30,509,896<br>34,734,405<br>34,734,405<br>34,734,405<br>32,875,072<br>32,875,072<br>32,875,072<br>32,874,096<br>31,074,486<br>31,074,485<br>31,308,411 | 0%<br>0%<br>94%<br>100%<br>1%<br>0%<br>2%<br>3%<br>3%<br>7%<br>8%<br>8%<br>7%<br>8%<br>7%                          |
| TOTAL           Interest Rate Ex           > 8.00%           > 7.00% & <= 8.1                                                                    | 00%<br>00%<br>00%             | 23,563,786<br>403,108,675<br><b>426,672,460</b><br>2,435,617<br>1,658,876<br>6,633,444<br>12,522,496<br>30,509,896<br>34,734,005<br>44,933,762<br>32,875,072<br>32,784,096<br>31,074,486<br>32,939,453<br>31,308,411<br>26,077,230                      | 0%<br>0%<br>6%<br>94%<br>100%<br>1%<br>2%<br>3%<br>7%<br>8%<br>11%<br>8%<br>8%<br>7%<br>88%<br>8%<br>7%            |
| TOTAL           Interest Rate Ex           > 8.00%           > 8.00%           > 6.00% & <= 7.0                                                  | 00%<br>00%<br>00%             | 23,563,786<br>403,108,675<br>426,672,460<br>2,435,617<br>1,658,876<br>6,633,444<br>12,522,496<br>30,509,896<br>34,734,005<br>45,933,762<br>32,875,072<br>32,875,072<br>32,784,086<br>31,074,486<br>31,308,411<br>28,077,230<br>25,654,478               | 0%<br>0%<br>94%<br><b>100%</b><br>1%<br>0%<br>2%<br>3%<br>7%<br>8%<br>8%<br>7%<br>8%<br>8%<br>7%<br>8%<br>7%<br>6% |
| TOTAL           Interest Rate Ex           > 8.00%           > 7.00% & <= 8.1                                                                    | 00%<br>00%<br>00%             | 23,563,786<br>403,108,675<br><b>426,672,460</b><br>2,435,617<br>1,658,876<br>6,633,444<br>12,522,496<br>30,509,896<br>34,734,005<br>44,933,762<br>32,875,072<br>32,784,096<br>31,074,486<br>32,939,453<br>31,308,411<br>26,077,230                      | 0%<br>0%<br>94%<br>100%<br>1%<br>0%<br>2%<br>3%<br>7%<br>8%<br>8%<br>7%<br>8%<br>8%<br>7%<br>6%<br>6%              |