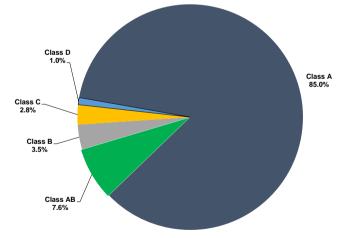

## Security Classes

| Class Name :                   | Α                 | AB            | В             | С             | D            | E            |
|--------------------------------|-------------------|---------------|---------------|---------------|--------------|--------------|
| ISIN:                          | AU3FN0037677      | AU3FN0037693  | AU3FN0037719  | AU3FN0037743  | AU3FN0037768 | AU3FN0037784 |
| Rating Agency:                 | S&P / Moody's     | S&P           | S&P           | S&P           | S&P          |              |
| Rating:                        | AAA(sf) / Aaa(sf) | AAA(sf)       | AA(sf)        | A(sf)         | BBB(sf)      | NR           |
| Currency:                      | AUD               | AUD           | AUD           | AUD           | AUD          | AUD          |
| Original Balance at Issue:     | 1,380,000,000.00  | 56,250,000.00 | 26,250,000.00 | 21,000,000.00 | 7,500,000.00 | 9,000,000.00 |
| Base Rate:                     | 1 month BBSW      | 1 month BBSW  | 1 month BBSW  | 1 month BBSW  | 1 month BBSW | 1 month BBSW |
| Margin above base rate:        | 0.98%             | 1.55%         | 2.15%         | 2.90%         | 3.80%        | 5.90%        |
| Expected Average Life to call: | 2.6 years         | 4.7 years     | 4.7 years     | 4.7 years     | 4.7 years    | 4.7 years    |
| Distribution Frequency:        | Monthly           | Monthly       | Monthly       | Monthly       | Monthly      | Monthly      |
| Coupon Type:                   | Floating          | Floating      | Floating      | Floating      | Floating     | Floating     |
| Principal payment type:        | Pass Through      | Pass Through  | Pass Through  | Pass Through  | Pass Through | Pass Through |

## Portfolio Structure

|                 |                 |                 |            | Cu             | rrent Interest Amt | Coupon Rate   |
|-----------------|-----------------|-----------------|------------|----------------|--------------------|---------------|
|                 | Opening Balance | Principal Pass- | Closi      | ng Balance     | 26 March 2021      | 26 March 2021 |
|                 |                 | Through         |            |                | 26 April 2021      | 26 April 2021 |
| Class A         | 369,404,22      | 0.09            | 11,003,462 | 358,400,758.30 | 310,603.16         | 0.990%        |
| Class AB        | 32,984,88       | 2.69            | 982,522    | 32,002,360.36  | 43,702.71          | 1.560%        |
| Class B         | 15,392,94       | 5.26            | 458,510    | 14,934,434.83  | 28,238.67          | 2.160%        |
| Class C         | 12,314,35       | 6.20            | 366,808    | 11,947,547.87  | 30,435.02          | 2.910%        |
| Class D         | 4,397,98        | 4.36            | 131,003    | 4,266,981.38   | 14,231.40          | 3.810%        |
| Class E         | 5,277,58        | 1.23            | 157,204    | 5,120,377.66   | 26,490.57          | 5.910%        |
| Total Portfolio | 439,771,9       | 970             | 13,099,509 | 426,672,460    | 453,702            |               |