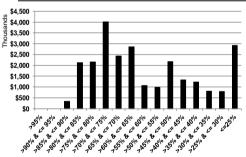

## **Current Position**

| Geographical Lo                                                                                                                                  |                               |                                                                                                                                                                                                                                                         |                                                                                                                    |
|--------------------------------------------------------------------------------------------------------------------------------------------------|-------------------------------|---------------------------------------------------------------------------------------------------------------------------------------------------------------------------------------------------------------------------------------------------------|--------------------------------------------------------------------------------------------------------------------|
| VIC                                                                                                                                              | - Metro                       | 91,206,448                                                                                                                                                                                                                                              | 21%                                                                                                                |
|                                                                                                                                                  | - Non Metro                   | 25,819,709                                                                                                                                                                                                                                              | 6%                                                                                                                 |
| NSW                                                                                                                                              | - Metro                       | 50,124,520                                                                                                                                                                                                                                              | 12%                                                                                                                |
|                                                                                                                                                  | - Non Metro                   | 30,431,756                                                                                                                                                                                                                                              | 7%                                                                                                                 |
| QLD                                                                                                                                              | - Metro                       | 34,316,425                                                                                                                                                                                                                                              | 8%                                                                                                                 |
|                                                                                                                                                  | - Non Metro                   | 25,739,931                                                                                                                                                                                                                                              | 6%                                                                                                                 |
| SA                                                                                                                                               | - Metro                       | 20,390,353                                                                                                                                                                                                                                              | 5%                                                                                                                 |
| 0,11                                                                                                                                             | - Non Metro                   | 2,699,534                                                                                                                                                                                                                                               | 1%                                                                                                                 |
|                                                                                                                                                  |                               |                                                                                                                                                                                                                                                         |                                                                                                                    |
| WA                                                                                                                                               | - Metro                       | 72,311,680                                                                                                                                                                                                                                              | 17%                                                                                                                |
|                                                                                                                                                  | <ul> <li>Non Metro</li> </ul> | 2,865,634                                                                                                                                                                                                                                               | 1%                                                                                                                 |
| TAS                                                                                                                                              | - Metro                       | 13,775,147                                                                                                                                                                                                                                              | 3%                                                                                                                 |
|                                                                                                                                                  | <ul> <li>Non Metro</li> </ul> | 8,130,975                                                                                                                                                                                                                                               | 2%                                                                                                                 |
| NT                                                                                                                                               | - Metro                       | 8,202,575                                                                                                                                                                                                                                               | 2%                                                                                                                 |
|                                                                                                                                                  | - Non Metro                   | 414,929                                                                                                                                                                                                                                                 | 0%                                                                                                                 |
| ACT                                                                                                                                              | - Metro                       | 40,242,844                                                                                                                                                                                                                                              | 9%                                                                                                                 |
|                                                                                                                                                  | - Non Metro                   | -                                                                                                                                                                                                                                                       | 0%                                                                                                                 |
| TOTAL                                                                                                                                            |                               | 426,672,460                                                                                                                                                                                                                                             | 100%                                                                                                               |
| 1                                                                                                                                                |                               |                                                                                                                                                                                                                                                         |                                                                                                                    |
| Loan Purpose <sup>1</sup><br>Refinance                                                                                                           |                               | 131,174,587                                                                                                                                                                                                                                             | 31%                                                                                                                |
| Renovation                                                                                                                                       |                               | 131,174,587<br>8,162,151                                                                                                                                                                                                                                | 31%<br>2%                                                                                                          |
| Purchase                                                                                                                                         |                               | 172,854,987                                                                                                                                                                                                                                             | 40%                                                                                                                |
| Construction                                                                                                                                     |                               | 16,520,926                                                                                                                                                                                                                                              | 40%                                                                                                                |
| Other                                                                                                                                            |                               | 97,959,810                                                                                                                                                                                                                                              | 23%                                                                                                                |
|                                                                                                                                                  |                               |                                                                                                                                                                                                                                                         | 1000/                                                                                                              |
| TOTAL                                                                                                                                            |                               | 426,672,460                                                                                                                                                                                                                                             | 100%                                                                                                               |
| Loan Term                                                                                                                                        |                               |                                                                                                                                                                                                                                                         |                                                                                                                    |
| <=5 yrs                                                                                                                                          |                               | 77,567                                                                                                                                                                                                                                                  | 0%                                                                                                                 |
| >5 & <=10yrs                                                                                                                                     |                               | 3,533,509                                                                                                                                                                                                                                               | 1%                                                                                                                 |
| >10 & <=15yrs                                                                                                                                    |                               | 12,938,576                                                                                                                                                                                                                                              | 3%                                                                                                                 |
| >15 & <=20yrs                                                                                                                                    |                               | 25,827,360                                                                                                                                                                                                                                              | 6%                                                                                                                 |
| >20 & <=25yrs                                                                                                                                    |                               | 68,064,620                                                                                                                                                                                                                                              | 16%                                                                                                                |
| >25yrs                                                                                                                                           |                               | 316,230,829                                                                                                                                                                                                                                             | 74%                                                                                                                |
| TOTAL                                                                                                                                            |                               | 426,672,460                                                                                                                                                                                                                                             | 100%                                                                                                               |
| Owner/Investme                                                                                                                                   | ont onlit <sup>1</sup>        |                                                                                                                                                                                                                                                         |                                                                                                                    |
| Owner Occupied                                                                                                                                   | ent spin                      | 332,930,103                                                                                                                                                                                                                                             | 78%                                                                                                                |
| Investment                                                                                                                                       |                               | 93,742,357                                                                                                                                                                                                                                              | 22%                                                                                                                |
|                                                                                                                                                  |                               | 35,742,007                                                                                                                                                                                                                                              | 22/0                                                                                                               |
|                                                                                                                                                  |                               |                                                                                                                                                                                                                                                         |                                                                                                                    |
| TOTAL                                                                                                                                            |                               | 426,672,460                                                                                                                                                                                                                                             | 100%                                                                                                               |
| TOTAL                                                                                                                                            | posure                        | 426,672,460                                                                                                                                                                                                                                             | 100%                                                                                                               |
| TOTAL<br>Interest Rate Ex<br>> 8.00%                                                                                                             |                               | -                                                                                                                                                                                                                                                       | 0%                                                                                                                 |
| TOTAL<br>Interest Rate Ex<br>> 8.00%<br>> 7.00% & <= 8.0                                                                                         | 00%                           | 426,672,460<br>-<br>-                                                                                                                                                                                                                                   | 0%<br>0%                                                                                                           |
| TOTAL<br>Interest Rate Ex<br>> 8.00%<br>> 7.00% & <= 8.0<br>> 6.00% & <= 7.0                                                                     | 00%<br>00%                    |                                                                                                                                                                                                                                                         | 0%<br>0%<br>0%                                                                                                     |
| TOTAL<br>Interest Rate Ex<br>> 8.00%<br>> 7.00% & <= 8.0<br>> 6.00% & <= 7.0<br>> 5.00% & <= 6.0                                                 | 00%<br>00%                    | 23,563,786                                                                                                                                                                                                                                              | 0%<br>0%<br>0%<br>6%                                                                                               |
| TOTAL           Interest Rate EX           > 8.00%           > 7.00% & <= 8.0                                                                    | 00%<br>00%                    | 23,563,786<br>403,108,675                                                                                                                                                                                                                               | 0%<br>0%<br>0%<br>6%<br>94%                                                                                        |
| TOTAL<br>Interest Rate Ex<br>> 8.00%<br>> 7.00% & <= 8.0<br>> 6.00% & <= 7.0<br>> 5.00% & <= 6.0                                                 | 00%<br>00%                    | 23,563,786                                                                                                                                                                                                                                              | 0%<br>0%<br>0%<br>6%                                                                                               |
| TOTAL           Interest Rate Ex           > 8.00%           > 7.00% & <= 8.0                                                                    | 00%<br>00%<br>00%             | 23,563,786<br>403,108,675<br><b>426,672,460</b>                                                                                                                                                                                                         | 0%<br>0%<br>6%<br>94%<br><b>100%</b>                                                                               |
| TOTAL<br>Interest Rate Ex<br>> 8.00%<br>> 7.00% & <= 8.(<br>> 6.00% & <= 7.(<br>> 5.00% & <= 6.(<br><= 5.00%<br>TOTAL<br>Loan to Value R<br>>95% | 00%<br>00%<br>00%             | 23,563,786<br>403,108,675<br><b>426,672,460</b><br>2,435,617                                                                                                                                                                                            | 0%<br>0%<br>6%<br>94%<br><b>100%</b>                                                                               |
| TOTAL           Interest Rate Ex           > 8.00%           > 7.00% & <= 8.0                                                                    | 00%<br>00%<br>00%             | 23,563,786<br>403,108,675<br><b>426,672,460</b><br>2,435,617<br>1,658,876                                                                                                                                                                               | 0%<br>0%<br>6%<br>94%<br><b>100%</b><br>1%                                                                         |
| TOTAL           Interest Rate Ex           > 8.00%           > 7.00% & <= 8.0                                                                    | 00%<br>00%<br>00%             | 23,563,786<br>403,108,675<br><b>426,672,460</b><br>2,435,617<br>1,658,876<br>6,633,444                                                                                                                                                                  | 0%<br>0%<br>6%<br>94%<br><b>100%</b><br>1%<br>0%<br>2%                                                             |
| TOTAL           Interest Rate Ex           > 8.00%           > 6.00% & <= 8.0                                                                    | 00%<br>00%<br>00%             | 23,563,786<br>403,108,675<br><b>426,672,460</b><br>2,435,617<br>1,658,876<br>6,633,444<br>12,522,496                                                                                                                                                    | 0%<br>0%<br>6%<br>94%<br>100%<br>1%<br>0%<br>2%<br>3%                                                              |
| TOTAL           Interest Rate Ex           > 8.00%           > 7.00% & <= 8.1                                                                    | 00%<br>00%<br>00%             | 23,563,786<br>403,108,675<br><b>426,672,460</b><br>2,435,617<br>1,658,876<br>6,633,444<br>12,522,496<br>30,509,886                                                                                                                                      | 0%<br>0%<br>6%<br>94%<br><b>100%</b><br>1%<br>0%<br>2%<br>3%<br>7%                                                 |
| TOTAL           Interest Rate Ex           > 8.00%           > 7.00% & <= 8.0                                                                    | 00%<br>00%<br>00%             | 23,563,786<br>403,108,675<br><b>426,672,460</b><br>2,435,617<br>1,658,876<br>6,633,444<br>12,522,496<br>30,509,896<br>34,734,005                                                                                                                        | 0%<br>0%<br>6%<br>94%<br><b>100%</b><br>1%<br>0%<br>2%<br>3%<br>7%<br>8%                                           |
| TOTAL           Interest Rate Ex           > 8.00%           > 7.00% & <= 8.0                                                                    | 00%<br>00%<br>00%             | 23,563,786<br>403,108,675<br><b>426,672,460</b><br>2,435,617<br>1,658,876<br>6,633,444<br>12,522,496<br>30,509,896<br>34,734,005<br>45,933,762                                                                                                          | 0%<br>0%<br>6%<br>94%<br><b>100%</b><br>1%<br>2%<br>3%<br>7%<br>8%<br>8%                                           |
| TOTAL           Interest Rate Ex           > 8.00%           > 7.00% & <= 8.0                                                                    | 00%<br>00%<br>00%             | 23,563,786<br>403,108,675<br>426,672,460<br>2,435,617<br>1,658,876<br>6,633,444<br>12,522,496<br>30,509,896<br>34,734,005<br>45,933,762<br>32,875,072                                                                                                   | 0%<br>0%<br>6%<br>94%<br><b>100%</b><br>1%<br>0%<br>2%<br>3%<br>7%<br>8%<br>8%                                     |
| TOTAL           Interest Rate Ex           > 8.00%           > 7.00% & <= 8.                                                                     | 00%<br>00%<br>00%             | 23,563,786<br>403,108,675<br>426,672,460<br>2,435,617<br>1,658,876<br>6,633,444<br>12,522,496<br>30,509,896<br>34,734,005<br>45,933,762<br>32,875,072<br>32,875,072<br>32,784,096                                                                       | 0%<br>0%<br>6%<br>94%<br><b>100%</b><br>1%<br>2%<br>3%<br>7%<br>8%<br>8%<br>8%                                     |
| TOTAL           Interest Rate Ex           > 8.00%           > 7.00% & <= 8.0                                                                    | 00%<br>00%<br>00%             | 23,563,786<br>403,108,675<br><b>426,672,460</b><br>2,435,617<br>1,658,876<br>6,633,444<br>12,522,496<br>30,509,896<br>34,734,005<br>44,933,762<br>32,875,072<br>32,784,096<br>31,074,486                                                                | 0%<br>0%<br>6%<br>94%<br><b>100%</b><br>1%<br>0%<br>2%<br>3%<br>7%<br>8%<br>8%<br>7%<br>8%<br>8%<br>7%<br>8%       |
| TOTAL           Interst Rate Ex           > 8.00%           > 7.00% & <= 8.1                                                                     | 00%<br>00%<br>00%             | 23,563,786<br>403,108,675<br><b>426,672,460</b><br>2,435,617<br>1,658,876<br>6,633,444<br>12,522,496<br>30,509,886<br>34,734,005<br>45,933,762<br>32,875,072<br>32,784,096<br>31,074,488<br>32,393,453                                                  | 0%<br>0%<br>6%<br>94%<br>100%<br>1%<br>2%<br>3%<br>7%<br>8%<br>11%<br>8%<br>8%<br>7%<br>88%<br>8%<br>7%            |
| TOTAL           Interest Rate Ex           > 8.00%           > 8.00%           > 6.00% & <= 7.0                                                  | 00%<br>00%<br>00%             | 23,563,786<br>403,108,675<br>426,672,460<br>2,435,617<br>1,658,876<br>6,633,444<br>12,522,496<br>30,509,896<br>34,734,405<br>34,734,405<br>34,734,405<br>32,875,072<br>32,875,072<br>32,875,072<br>32,874,096<br>31,074,486<br>31,074,485<br>31,308,411 | 0%<br>0%<br>94%<br>100%<br>1%<br>0%<br>2%<br>3%<br>3%<br>7%<br>8%<br>8%<br>7%<br>8%<br>7%                          |
| TOTAL           Interest Rate Ex           > 8.00%           > 7.00% & <= 8.1                                                                    | 00%<br>00%<br>00%             | 23,563,786<br>403,108,675<br><b>426,672,460</b><br>2,435,617<br>1,658,876<br>6,633,444<br>12,522,496<br>30,509,896<br>34,734,005<br>44,933,762<br>32,875,072<br>32,784,096<br>31,074,486<br>32,939,453<br>31,308,411<br>26,077,230                      | 0%<br>0%<br>6%<br>94%<br>100%<br>1%<br>2%<br>3%<br>7%<br>8%<br>11%<br>8%<br>8%<br>7%<br>88%<br>8%<br>7%            |
| TOTAL           Interest Rate Ex           > 8.00%           > 8.00%           > 6.00% & <= 7.0                                                  | 00%<br>00%<br>00%             | 23,563,786<br>403,108,675<br>426,672,460<br>2,435,617<br>1,658,876<br>6,633,444<br>12,522,496<br>30,509,896<br>34,734,005<br>45,933,762<br>32,875,072<br>32,875,072<br>32,784,086<br>31,074,486<br>31,308,411<br>28,077,230<br>25,654,478               | 0%<br>0%<br>94%<br><b>100%</b><br>1%<br>0%<br>2%<br>3%<br>7%<br>8%<br>8%<br>7%<br>8%<br>8%<br>7%<br>8%<br>7%<br>6% |
| TOTAL           Interest Rate Ex           > 8.00%           > 7.00% & <= 8.1                                                                    | 00%<br>00%<br>00%             | 23,563,786<br>403,108,675<br><b>426,672,460</b><br>2,435,617<br>1,658,876<br>6,633,444<br>12,522,496<br>30,509,896<br>34,734,005<br>44,933,762<br>32,875,072<br>32,784,096<br>31,074,486<br>32,939,453<br>31,308,411<br>26,077,230                      | 0%<br>0%<br>94%<br>100%<br>1%<br>0%<br>2%<br>3%<br>7%<br>8%<br>8%<br>7%<br>8%<br>8%<br>7%<br>6%<br>6%              |