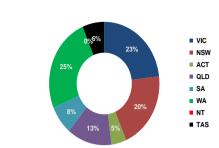

## **Current Position**

| Geographical Lo                                                                                                                                  |                               |                                                                                                                                                                                                                                                         |                                                                                                                    |
|--------------------------------------------------------------------------------------------------------------------------------------------------|-------------------------------|---------------------------------------------------------------------------------------------------------------------------------------------------------------------------------------------------------------------------------------------------------|--------------------------------------------------------------------------------------------------------------------|
| VIC                                                                                                                                              | - Metro                       | 91,206,448                                                                                                                                                                                                                                              | 21%                                                                                                                |
|                                                                                                                                                  | - Non Metro                   | 25,819,709                                                                                                                                                                                                                                              | 6%                                                                                                                 |
| NSW                                                                                                                                              | - Metro                       | 50,124,520                                                                                                                                                                                                                                              | 12%                                                                                                                |
|                                                                                                                                                  | - Non Metro                   | 30,431,756                                                                                                                                                                                                                                              | 7%                                                                                                                 |
| QLD                                                                                                                                              | - Metro                       | 34,316,425                                                                                                                                                                                                                                              | 8%                                                                                                                 |
|                                                                                                                                                  | - Non Metro                   | 25,739,931                                                                                                                                                                                                                                              | 6%                                                                                                                 |
| SA                                                                                                                                               | - Metro                       | 20,390,353                                                                                                                                                                                                                                              | 5%                                                                                                                 |
| 0,11                                                                                                                                             | - Non Metro                   | 2,699,534                                                                                                                                                                                                                                               | 1%                                                                                                                 |
|                                                                                                                                                  |                               |                                                                                                                                                                                                                                                         |                                                                                                                    |
| WA                                                                                                                                               | - Metro                       | 72,311,680                                                                                                                                                                                                                                              | 17%                                                                                                                |
|                                                                                                                                                  | <ul> <li>Non Metro</li> </ul> | 2,865,634                                                                                                                                                                                                                                               | 1%                                                                                                                 |
| TAS                                                                                                                                              | - Metro                       | 13,775,147                                                                                                                                                                                                                                              | 3%                                                                                                                 |
|                                                                                                                                                  | <ul> <li>Non Metro</li> </ul> | 8,130,975                                                                                                                                                                                                                                               | 2%                                                                                                                 |
| NT                                                                                                                                               | - Metro                       | 8,202,575                                                                                                                                                                                                                                               | 2%                                                                                                                 |
|                                                                                                                                                  | - Non Metro                   | 414,929                                                                                                                                                                                                                                                 | 0%                                                                                                                 |
| ACT                                                                                                                                              | - Metro                       | 40,242,844                                                                                                                                                                                                                                              | 9%                                                                                                                 |
|                                                                                                                                                  | - Non Metro                   | -                                                                                                                                                                                                                                                       | 0%                                                                                                                 |
| TOTAL                                                                                                                                            |                               | 426,672,460                                                                                                                                                                                                                                             | 100%                                                                                                               |
| 1                                                                                                                                                |                               |                                                                                                                                                                                                                                                         |                                                                                                                    |
| Loan Purpose <sup>1</sup><br>Refinance                                                                                                           |                               | 131,174,587                                                                                                                                                                                                                                             | 31%                                                                                                                |
| Renovation                                                                                                                                       |                               | 131,174,587<br>8,162,151                                                                                                                                                                                                                                | 31%<br>2%                                                                                                          |
| Purchase                                                                                                                                         |                               | 172,854,987                                                                                                                                                                                                                                             | 40%                                                                                                                |
| Construction                                                                                                                                     |                               | 16,520,926                                                                                                                                                                                                                                              | 40%                                                                                                                |
| Other                                                                                                                                            |                               | 97,959,810                                                                                                                                                                                                                                              | 23%                                                                                                                |
|                                                                                                                                                  |                               |                                                                                                                                                                                                                                                         | 1000/                                                                                                              |
| TOTAL                                                                                                                                            |                               | 426,672,460                                                                                                                                                                                                                                             | 100%                                                                                                               |
| Loan Term                                                                                                                                        |                               |                                                                                                                                                                                                                                                         |                                                                                                                    |
| <=5 yrs                                                                                                                                          |                               | 77,567                                                                                                                                                                                                                                                  | 0%                                                                                                                 |
| >5 & <=10yrs                                                                                                                                     |                               | 3,533,509                                                                                                                                                                                                                                               | 1%                                                                                                                 |
| >10 & <=15yrs                                                                                                                                    |                               | 12,938,576                                                                                                                                                                                                                                              | 3%                                                                                                                 |
| >15 & <=20yrs                                                                                                                                    |                               | 25,827,360                                                                                                                                                                                                                                              | 6%                                                                                                                 |
| >20 & <=25yrs                                                                                                                                    |                               | 68,064,620                                                                                                                                                                                                                                              | 16%                                                                                                                |
| >25yrs                                                                                                                                           |                               | 316,230,829                                                                                                                                                                                                                                             | 74%                                                                                                                |
| TOTAL                                                                                                                                            |                               | 426,672,460                                                                                                                                                                                                                                             | 100%                                                                                                               |
| Owner/Investme                                                                                                                                   | ont onlit <sup>1</sup>        |                                                                                                                                                                                                                                                         |                                                                                                                    |
| Owner Occupied                                                                                                                                   | ent spin                      | 332,930,103                                                                                                                                                                                                                                             | 78%                                                                                                                |
| Investment                                                                                                                                       |                               | 93,742,357                                                                                                                                                                                                                                              | 22%                                                                                                                |
|                                                                                                                                                  |                               | 35,742,007                                                                                                                                                                                                                                              | 22/0                                                                                                               |
|                                                                                                                                                  |                               |                                                                                                                                                                                                                                                         |                                                                                                                    |
| TOTAL                                                                                                                                            |                               | 426,672,460                                                                                                                                                                                                                                             | 100%                                                                                                               |
| TOTAL                                                                                                                                            | posure                        | 426,672,460                                                                                                                                                                                                                                             | 100%                                                                                                               |
| TOTAL<br>Interest Rate Ex<br>> 8.00%                                                                                                             |                               | -                                                                                                                                                                                                                                                       | 0%                                                                                                                 |
| TOTAL<br>Interest Rate Ex<br>> 8.00%<br>> 7.00% & <= 8.0                                                                                         | 00%                           | 426,672,460<br>-<br>-                                                                                                                                                                                                                                   | 0%<br>0%                                                                                                           |
| TOTAL<br>Interest Rate Ex<br>> 8.00%<br>> 7.00% & <= 8.0<br>> 6.00% & <= 7.0                                                                     | 00%<br>00%                    |                                                                                                                                                                                                                                                         | 0%<br>0%<br>0%                                                                                                     |
| TOTAL<br>Interest Rate Ex<br>> 8.00%<br>> 7.00% & <= 8.0<br>> 6.00% & <= 7.0<br>> 5.00% & <= 6.0                                                 | 00%<br>00%                    | 23,563,786                                                                                                                                                                                                                                              | 0%<br>0%<br>0%<br>6%                                                                                               |
| TOTAL           Interest Rate EX           > 8.00%           > 7.00% & <= 8.0                                                                    | 00%<br>00%                    | 23,563,786<br>403,108,675                                                                                                                                                                                                                               | 0%<br>0%<br>0%<br>6%<br>94%                                                                                        |
| TOTAL<br>Interest Rate Ex<br>> 8.00%<br>> 7.00% & <= 8.0<br>> 6.00% & <= 7.0<br>> 5.00% & <= 6.0                                                 | 00%<br>00%                    | 23,563,786                                                                                                                                                                                                                                              | 0%<br>0%<br>0%<br>6%                                                                                               |
| TOTAL           Interest Rate Ex           > 8.00%           > 7.00% & <= 8.0                                                                    | 00%<br>00%<br>00%             | 23,563,786<br>403,108,675<br><b>426,672,460</b>                                                                                                                                                                                                         | 0%<br>0%<br>6%<br>94%<br><b>100%</b>                                                                               |
| TOTAL<br>Interest Rate Ex<br>> 8.00%<br>> 7.00% & <= 8.(<br>> 6.00% & <= 7.(<br>> 5.00% & <= 6.(<br><= 5.00%<br>TOTAL<br>Loan to Value R<br>>95% | 00%<br>00%<br>00%             | 23,563,786<br>403,108,675<br><b>426,672,460</b><br>2,435,617                                                                                                                                                                                            | 0%<br>0%<br>6%<br>94%<br><b>100%</b>                                                                               |
| TOTAL           Interest Rate Ex           > 8.00%           > 7.00% & <= 8.0                                                                    | 00%<br>00%<br>00%             | 23,563,786<br>403,108,675<br><b>426,672,460</b><br>2,435,617<br>1,658,876                                                                                                                                                                               | 0%<br>0%<br>6%<br>94%<br><b>100%</b><br>1%                                                                         |
| TOTAL           Interest Rate Ex           > 8.00%           > 7.00% & <= 8.0                                                                    | 00%<br>00%<br>00%             | 23,563,786<br>403,108,675<br><b>426,672,460</b><br>2,435,617<br>1,658,876<br>6,633,444                                                                                                                                                                  | 0%<br>0%<br>6%<br>94%<br><b>100%</b><br>1%<br>0%<br>2%                                                             |
| TOTAL           Interest Rate Ex           > 8.00%           > 6.00% & <= 8.0                                                                    | 00%<br>00%<br>00%             | 23,563,786<br>403,108,675<br><b>426,672,460</b><br>2,435,617<br>1,658,876<br>6,633,444<br>12,522,496                                                                                                                                                    | 0%<br>0%<br>6%<br>94%<br>100%<br>1%<br>0%<br>2%<br>3%                                                              |
| TOTAL           Interest Rate Ex           > 8.00%           > 7.00% & <= 8.1                                                                    | 00%<br>00%<br>00%             | 23,563,786<br>403,108,675<br><b>426,672,460</b><br>2,435,617<br>1,658,876<br>6,633,444<br>12,522,496<br>30,509,886                                                                                                                                      | 0%<br>0%<br>6%<br>94%<br><b>100%</b><br>1%<br>0%<br>2%<br>3%<br>7%                                                 |
| TOTAL           Interest Rate Ex           > 8.00%           > 7.00% & <= 8.0                                                                    | 00%<br>00%<br>00%             | 23,563,786<br>403,108,675<br><b>426,672,460</b><br>2,435,617<br>1,658,876<br>6,633,444<br>12,522,496<br>30,509,896<br>34,734,005                                                                                                                        | 0%<br>0%<br>6%<br>94%<br><b>100%</b><br>1%<br>0%<br>2%<br>3%<br>7%<br>8%                                           |
| TOTAL           Interest Rate Ex           > 8.00%           > 7.00% & <= 8.0                                                                    | 00%<br>00%<br>00%             | 23,563,786<br>403,108,675<br><b>426,672,460</b><br>2,435,617<br>1,658,876<br>6,633,444<br>12,522,496<br>30,509,896<br>34,734,005<br>45,933,762                                                                                                          | 0%<br>0%<br>6%<br>94%<br><b>100%</b><br>1%<br>2%<br>3%<br>7%<br>8%<br>8%                                           |
| TOTAL           Interest Rate Ex           > 8.00%           > 7.00% & <= 8.0                                                                    | 00%<br>00%<br>00%             | 23,563,786<br>403,108,675<br>426,672,460<br>2,435,617<br>1,658,876<br>6,633,444<br>12,522,496<br>30,509,896<br>34,734,005<br>45,933,762<br>32,875,072                                                                                                   | 0%<br>0%<br>6%<br>94%<br><b>100%</b><br>1%<br>0%<br>2%<br>3%<br>7%<br>8%<br>8%                                     |
| TOTAL           Interest Rate Ex           > 8.00%           > 7.00% & <= 8.                                                                     | 00%<br>00%<br>00%             | 23,563,786<br>403,108,675<br>426,672,460<br>2,435,617<br>1,658,876<br>6,633,444<br>12,522,496<br>30,509,896<br>34,734,005<br>45,933,762<br>32,875,072<br>32,875,072<br>32,784,096                                                                       | 0%<br>0%<br>6%<br>94%<br><b>100%</b><br>1%<br>2%<br>3%<br>7%<br>8%<br>8%<br>8%                                     |
| TOTAL           Interest Rate Ex           > 8.00%           > 7.00% & <= 8.0                                                                    | 00%<br>00%<br>00%             | 23,563,786<br>403,108,675<br><b>426,672,460</b><br>2,435,617<br>1,658,876<br>6,633,444<br>12,522,496<br>30,509,896<br>34,734,005<br>44,933,762<br>32,875,072<br>32,784,096<br>31,074,486                                                                | 0%<br>0%<br>6%<br>94%<br><b>100%</b><br>1%<br>0%<br>2%<br>3%<br>7%<br>8%<br>8%<br>7%<br>8%<br>8%<br>7%<br>8%       |
| TOTAL           Interst Rate Ex           > 8.00%           > 7.00% & <= 8.1                                                                     | 00%<br>00%<br>00%             | 23,563,786<br>403,108,675<br><b>426,672,460</b><br>2,435,617<br>1,658,876<br>6,633,444<br>12,522,496<br>30,509,886<br>34,734,005<br>45,933,762<br>32,875,072<br>32,784,096<br>31,074,488<br>32,393,453                                                  | 0%<br>0%<br>6%<br>94%<br>100%<br>1%<br>2%<br>3%<br>7%<br>8%<br>11%<br>8%<br>8%<br>7%<br>88%<br>8%<br>7%            |
| TOTAL           Interest Rate Ex           > 8.00%           > 8.00%           > 6.00% & <= 7.0                                                  | 00%<br>00%<br>00%             | 23,563,786<br>403,108,675<br>426,672,460<br>2,435,617<br>1,658,876<br>6,633,444<br>12,522,496<br>30,509,896<br>34,734,405<br>34,734,405<br>34,734,405<br>32,875,072<br>32,875,072<br>32,875,072<br>32,874,096<br>31,074,486<br>31,074,485<br>31,308,411 | 0%<br>0%<br>94%<br>100%<br>1%<br>0%<br>2%<br>3%<br>3%<br>7%<br>8%<br>8%<br>7%<br>8%<br>7%                          |
| TOTAL           Interest Rate Ex           > 8.00%           > 7.00% & <= 8.1                                                                    | 00%<br>00%<br>00%             | 23,563,786<br>403,108,675<br><b>426,672,460</b><br>2,435,617<br>1,658,876<br>6,633,444<br>12,522,496<br>30,509,896<br>34,734,005<br>44,933,762<br>32,875,072<br>32,784,096<br>31,074,486<br>32,939,453<br>31,308,411<br>26,077,230                      | 0%<br>0%<br>6%<br>94%<br>100%<br>1%<br>2%<br>3%<br>7%<br>8%<br>11%<br>8%<br>8%<br>7%<br>88%<br>8%<br>7%            |
| TOTAL           Interest Rate Ex           > 8.00%           > 8.00%           > 6.00% & <= 7.0                                                  | 00%<br>00%<br>00%             | 23,563,786<br>403,108,675<br>426,672,460<br>2,435,617<br>1,658,876<br>6,633,444<br>12,522,496<br>30,509,896<br>34,734,005<br>45,933,762<br>32,875,072<br>32,875,072<br>32,784,086<br>31,074,486<br>31,308,411<br>28,077,230<br>25,654,478               | 0%<br>0%<br>94%<br><b>100%</b><br>1%<br>0%<br>2%<br>3%<br>7%<br>8%<br>8%<br>7%<br>8%<br>8%<br>7%<br>8%<br>7%<br>6% |
| TOTAL           Interest Rate Ex           > 8.00%           > 7.00% & <= 8.1                                                                    | 00%<br>00%<br>00%             | 23,563,786<br>403,108,675<br><b>426,672,460</b><br>2,435,617<br>1,658,876<br>6,633,444<br>12,522,496<br>30,509,896<br>34,734,005<br>44,933,762<br>32,875,072<br>32,784,096<br>31,074,486<br>32,939,453<br>31,308,411<br>26,077,230                      | 0%<br>0%<br>94%<br>100%<br>1%<br>0%<br>2%<br>3%<br>7%<br>8%<br>8%<br>7%<br>8%<br>8%<br>7%<br>6%<br>6%              |