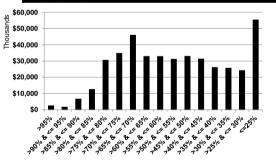

Geographical Location

| TOTAL                       | 426,672,460 | 100%      |
|-----------------------------|-------------|-----------|
| <= \$50,000                 | 28,151,002  | 1%        |
| >\$50,000 & <\$100,000      | 54,317,148  | 13%<br>7% |
| >\$100,000 & <\$150,000     | 60,448,854  | 14%       |
| >\$150,000 & <\$200,000     | 66,177,477  | 16%       |
| >\$200,000 & <\$250,000     | 62,287,087  | 15%       |
| >\$250,000                  | 155,290,892 | 35%       |
| Loan Size                   |             |           |
| TOTAL                       | 426,672,460 | 100%      |
| QBE                         | 747,739     | 0%        |
| Uninsured                   | 218,800,085 | 52%       |
| HLIC Govt                   | 531,501     | 0%        |
| Genworth Financial          | 206,593,135 | 48%       |
| Mortgage Insurance          |             |           |
| TOTAL                       | 426,672,460 | 100%      |
|                             | 100.070.100 |           |
| Fixed >3 years              | -           | 0%        |
| Fixed <3 years              | 112.657.954 | 269       |
| Interest Option<br>Variable | 314,014,506 | 749       |
| Interest Option             |             |           |
| TOTAL                       | 426,672,460 | 100%      |
| Other                       | 2,416,773   | 19        |
| Townhouse                   | 7,121,954   | 29        |
| Unit                        | 41,374,797  | 10%       |
| Apartment                   | 19.545.981  | 5%        |
| Land                        |             | 09        |
| House                       | 356,212,956 | 829       |