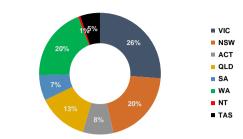

### This space has been left intentionally blank

| Current Po                       | osition                |                           |            |
|----------------------------------|------------------------|---------------------------|------------|
| Geographical                     | location               |                           |            |
| VIC                              | - Metro                | 95,742,478                | 21%        |
| NOW                              | - Non Metro            | 26,350,566                | 6%<br>14%  |
| NSW                              | - Metro<br>- Non Metro | 65,044,245<br>28,811,223  | 14%<br>6%  |
| QLD                              | - Metro                | 36.384.380                | 8%         |
|                                  | - Non Metro            | 25,506,669                | 5%         |
| SA                               | - Metro                | 30,275,859                | 7%         |
|                                  | - Non Metro            | 1,042,354                 | 0%         |
| WA                               | - Metro                | 87,842,259                | 19%        |
|                                  | - Non Metro            | 3,351,603                 | 1%         |
| TAS                              | - Metro<br>- Non Metro | 17,322,961                | 4%<br>2%   |
| NT                               | - Metro                | 7,221,519<br>2,410,868    | 2 %<br>1%  |
|                                  | - Non Metro            | 103,825                   | 0%         |
| ACT                              | - Metro<br>- Non Metro | 37,971,130                | 8%<br>0%   |
|                                  |                        |                           |            |
| TOTAL                            |                        | 465,381,940               | 100%       |
| Loan Purpose                     | 1,3                    |                           |            |
| Refinance                        |                        | 191,995,077               | 41%        |
| Renovation<br>Property Purch     | 250                    | -<br>179,008,561          | 0%<br>38%  |
| Construction                     | a30                    | 26,496,391                | 6%         |
| Equity Release                   |                        | 67,881,912                | 15%        |
| TOTAL                            |                        | 465,381,940               | 100%       |
| Loan Term                        |                        |                           |            |
| <=5 yrs                          |                        | -                         | 0%         |
| >5 & <=10yrs<br>>10 & <=15yrs    |                        | 319,419                   | 0%<br>1%   |
| >10 & <=15yrs<br>>15 & <=20yrs   |                        | 3,191,021<br>11,908,294   | 3%         |
| >20 & <=25yrs                    |                        | 50,336,340                | 11%        |
| >25yrs                           |                        | 399,626,866               | 85%        |
| TOTAL                            |                        | 465,381,940               | 100%       |
|                                  | - 1                    |                           |            |
| Owner/Investr<br>Owner Occupie   |                        | 337,164,978               | 72%        |
| Investment                       |                        | 128,216,962               | 28%        |
|                                  |                        |                           |            |
| TOTAL                            |                        | 465,381,940               | 100%       |
| Interest Rate E                  | Exposure               |                           |            |
| > 8.00%                          | 000/                   | 69,791,844                | 15%        |
| > 7.00% & <= 8<br>> 6.00% & <= 7 | 3.00%<br>7.00%         | 79,402,849<br>138,115,125 | 17%<br>29% |
| > 5.00% & <= 6                   | 5.00%                  | 76,830,385                | 17%        |
| <= 5.00%                         |                        | 101,241,737               | 22%        |
| TOTAL                            |                        | 465,381,940               | 100%       |
| Loan to Value                    | Ratio                  |                           |            |
| >95%                             |                        | 362,468                   | 0%         |
| >90% & <= 95%                    |                        | 192,488                   | 0%         |
| >85% & <= 90%<br>>80% & <= 85%   |                        | 2,196,103<br>14,240,666   | 0%<br>3%   |
| >75% & <= 80%                    |                        | 28,955,842                | 6%         |
| >70% & <= 75%                    | %                      | 38,150,199                | 8%         |
| >65% & <= 70%                    | %                      | 44,242,715                | 10%        |
| >60% & <= 65%                    |                        | 45,054,801                | 10%        |
| >55% & <= 60%<br>>50% & <= 55%   |                        | 45,823,972<br>48,160,918  | 10%<br>10% |
| >45% & <= 50%                    | %                      | 38,495,628                | 8%         |
| >40% & <= 45%                    |                        | 31,330,120                | 7%         |
| >35% & <= 40%<br>>30% & <= 35%   |                        | 26,290,288                | 6%         |
| >30% & <= 35%<br>>25% & <= 30%   |                        | 29,288,995<br>24,724,053  | 6%<br>5%   |
| <=25%                            | -                      | 47,872,683                | 10%        |
| TOTAL                            |                        | 465,381,940               | 100%       |
|                                  |                        |                           |            |