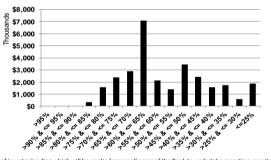

### This space has been left intentionally blank

| Current Po                       | osition                |                           |            |
|----------------------------------|------------------------|---------------------------|------------|
| Geographical                     | location               |                           |            |
| VIC                              | - Metro                | 95,742,478                | 21%        |
| NOW                              | - Non Metro            | 26,350,566                | 6%<br>14%  |
| NSW                              | - Metro<br>- Non Metro | 65,044,245<br>28,811,223  | 14%<br>6%  |
| QLD                              | - Metro                | 36.384.380                | 8%         |
|                                  | - Non Metro            | 25,506,669                | 5%         |
| SA                               | - Metro                | 30,275,859                | 7%         |
|                                  | - Non Metro            | 1,042,354                 | 0%         |
| WA                               | - Metro                | 87,842,259                | 19%        |
|                                  | - Non Metro            | 3,351,603                 | 1%         |
| TAS                              | - Metro<br>- Non Metro | 17,322,961                | 4%<br>2%   |
| NT                               | - Metro                | 7,221,519<br>2,410,868    | 2 %<br>1%  |
|                                  | - Non Metro            | 103,825                   | 0%         |
| ACT                              | - Metro<br>- Non Metro | 37,971,130                | 8%<br>0%   |
|                                  |                        |                           |            |
| TOTAL                            |                        | 465,381,940               | 100%       |
| Loan Purpose                     | 1,3                    |                           |            |
| Refinance                        |                        | 191,995,077               | 41%        |
| Renovation<br>Property Purch     | 250                    | -<br>179,008,561          | 0%<br>38%  |
| Construction                     | a30                    | 26,496,391                | 6%         |
| Equity Release                   |                        | 67,881,912                | 15%        |
| TOTAL                            |                        | 465,381,940               | 100%       |
| Loan Term                        |                        |                           |            |
| <=5 yrs                          |                        | -                         | 0%         |
| >5 & <=10yrs<br>>10 & <=15yrs    |                        | 319,419                   | 0%<br>1%   |
| >10 & <=15yrs<br>>15 & <=20yrs   |                        | 3,191,021<br>11,908,294   | 3%         |
| >20 & <=25yrs                    |                        | 50,336,340                | 11%        |
| >25yrs                           |                        | 399,626,866               | 85%        |
| TOTAL                            |                        | 465,381,940               | 100%       |
|                                  | - 1                    |                           |            |
| Owner/Investr<br>Owner Occupie   |                        | 337,164,978               | 72%        |
| Investment                       |                        | 128,216,962               | 28%        |
|                                  |                        |                           |            |
| TOTAL                            |                        | 465,381,940               | 100%       |
| Interest Rate E                  | Exposure               |                           |            |
| > 8.00%                          | 000/                   | 69,791,844                | 15%        |
| > 7.00% & <= 8<br>> 6.00% & <= 7 | 3.00%<br>7.00%         | 79,402,849<br>138,115,125 | 17%<br>29% |
| > 5.00% & <= 6                   | 5.00%                  | 76,830,385                | 17%        |
| <= 5.00%                         |                        | 101,241,737               | 22%        |
| TOTAL                            |                        | 465,381,940               | 100%       |
| Loan to Value                    | Ratio                  |                           |            |
| >95%                             |                        | 362,468                   | 0%         |
| >90% & <= 95%                    |                        | 192,488                   | 0%         |
| >85% & <= 90%<br>>80% & <= 85%   |                        | 2,196,103<br>14,240,666   | 0%<br>3%   |
| >75% & <= 80%                    |                        | 28,955,842                | 6%         |
| >70% & <= 75%                    | %                      | 38,150,199                | 8%         |
| >65% & <= 70%                    | %                      | 44,242,715                | 10%        |
| >60% & <= 65%                    |                        | 45,054,801                | 10%        |
| >55% & <= 60%<br>>50% & <= 55%   |                        | 45,823,972<br>48,160,918  | 10%<br>10% |
| >45% & <= 50%                    | %                      | 38,495,628                | 8%         |
| >40% & <= 45%                    |                        | 31,330,120                | 7%         |
| >35% & <= 40%<br>>30% & <= 35%   |                        | 26,290,288                | 6%         |
| >30% & <= 35%<br>>25% & <= 30%   |                        | 29,288,995<br>24,724,053  | 6%<br>5%   |
| <=25%                            | -                      | 47,872,683                | 10%        |
| TOTAL                            |                        | 465,381,940               | 100%       |
|                                  |                        |                           |            |