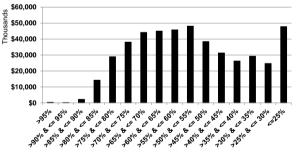

### This space has been left intentionally blank

| Current Po                       | osition                |                           |            |
|----------------------------------|------------------------|---------------------------|------------|
| Geographical                     | location               |                           |            |
| VIC                              | - Metro                | 95,742,478                | 21%        |
| NOW                              | - Non Metro            | 26,350,566                | 6%<br>14%  |
| NSW                              | - Metro<br>- Non Metro | 65,044,245<br>28,811,223  | 14%<br>6%  |
| QLD                              | - Metro                | 36.384.380                | 8%         |
|                                  | - Non Metro            | 25,506,669                | 5%         |
| SA                               | - Metro                | 30,275,859                | 7%         |
|                                  | - Non Metro            | 1,042,354                 | 0%         |
| WA                               | - Metro                | 87,842,259                | 19%        |
|                                  | - Non Metro            | 3,351,603                 | 1%         |
| TAS                              | - Metro<br>- Non Metro | 17,322,961                | 4%<br>2%   |
| NT                               | - Metro                | 7,221,519<br>2,410,868    | 2 %<br>1%  |
|                                  | - Non Metro            | 103,825                   | 0%         |
| ACT                              | - Metro<br>- Non Metro | 37,971,130                | 8%<br>0%   |
|                                  |                        |                           |            |
| TOTAL                            |                        | 465,381,940               | 100%       |
| Loan Purpose                     | 1,3                    |                           |            |
| Refinance                        |                        | 191,995,077               | 41%        |
| Renovation<br>Property Purch     | 250                    | -<br>179,008,561          | 0%<br>38%  |
| Construction                     | a30                    | 26,496,391                | 6%         |
| Equity Release                   |                        | 67,881,912                | 15%        |
| TOTAL                            |                        | 465,381,940               | 100%       |
| Loan Term                        |                        |                           |            |
| <=5 yrs                          |                        | -                         | 0%         |
| >5 & <=10yrs<br>>10 & <=15yrs    |                        | 319,419                   | 0%<br>1%   |
| >10 & <=15yrs<br>>15 & <=20yrs   |                        | 3,191,021<br>11,908,294   | 3%         |
| >20 & <=25yrs                    |                        | 50,336,340                | 11%        |
| >25yrs                           |                        | 399,626,866               | 85%        |
| TOTAL                            |                        | 465,381,940               | 100%       |
|                                  | - 1                    |                           |            |
| Owner/Investr<br>Owner Occupie   |                        | 337,164,978               | 72%        |
| Investment                       |                        | 128,216,962               | 28%        |
|                                  |                        |                           |            |
| TOTAL                            |                        | 465,381,940               | 100%       |
| Interest Rate E                  | Exposure               |                           |            |
| > 8.00%                          | 000/                   | 69,791,844                | 15%        |
| > 7.00% & <= 8<br>> 6.00% & <= 7 | 3.00%<br>7.00%         | 79,402,849<br>138,115,125 | 17%<br>29% |
| > 5.00% & <= 6                   | 5.00%                  | 76,830,385                | 17%        |
| <= 5.00%                         |                        | 101,241,737               | 22%        |
| TOTAL                            |                        | 465,381,940               | 100%       |
| Loan to Value                    | Ratio                  |                           |            |
| >95%                             |                        | 362,468                   | 0%         |
| >90% & <= 95%                    |                        | 192,488                   | 0%         |
| >85% & <= 90%<br>>80% & <= 85%   |                        | 2,196,103<br>14,240,666   | 0%<br>3%   |
| >75% & <= 80%                    |                        | 28,955,842                | 6%         |
| >70% & <= 75%                    | %                      | 38,150,199                | 8%         |
| >65% & <= 70%                    | %                      | 44,242,715                | 10%        |
| >60% & <= 65%                    |                        | 45,054,801                | 10%        |
| >55% & <= 60%<br>>50% & <= 55%   |                        | 45,823,972<br>48,160,918  | 10%<br>10% |
| >45% & <= 50%                    | %                      | 38,495,628                | 8%         |
| >40% & <= 45%                    |                        | 31,330,120                | 7%         |
| >35% & <= 40%<br>>30% & <= 35%   |                        | 26,290,288                | 6%         |
| >30% & <= 35%<br>>25% & <= 30%   |                        | 29,288,995<br>24,724,053  | 6%<br>5%   |
| <=25%                            | -                      | 47,872,683                | 10%        |
| TOTAL                            |                        | 465,381,940               | 100%       |
|                                  |                        |                           |            |