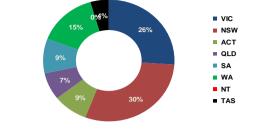

### This space has been left intentionally blank

| Current Po                       | osition                |                           |            |
|----------------------------------|------------------------|---------------------------|------------|
| Geographical                     | location               |                           |            |
| VIC                              | - Metro                | 95,742,478                | 21%        |
| NOW                              | - Non Metro            | 26,350,566                | 6%<br>14%  |
| NSW                              | - Metro<br>- Non Metro | 65,044,245<br>28,811,223  | 14%<br>6%  |
| QLD                              | - Metro                | 36.384.380                | 8%         |
|                                  | - Non Metro            | 25,506,669                | 5%         |
| SA                               | - Metro                | 30,275,859                | 7%         |
|                                  | - Non Metro            | 1,042,354                 | 0%         |
| WA                               | - Metro                | 87,842,259                | 19%        |
|                                  | - Non Metro            | 3,351,603                 | 1%         |
| TAS                              | - Metro<br>- Non Metro | 17,322,961                | 4%<br>2%   |
| NT                               | - Metro                | 7,221,519<br>2,410,868    | 2 %<br>1%  |
|                                  | - Non Metro            | 103,825                   | 0%         |
| ACT                              | - Metro<br>- Non Metro | 37,971,130                | 8%<br>0%   |
|                                  |                        |                           |            |
| TOTAL                            |                        | 465,381,940               | 100%       |
| Loan Purpose                     | 1,3                    |                           |            |
| Refinance                        |                        | 191,995,077               | 41%        |
| Renovation<br>Property Purch     | 250                    | -<br>179,008,561          | 0%<br>38%  |
| Construction                     | a30                    | 26,496,391                | 6%         |
| Equity Release                   |                        | 67,881,912                | 15%        |
| TOTAL                            |                        | 465,381,940               | 100%       |
| Loan Term                        |                        |                           |            |
| <=5 yrs                          |                        | -                         | 0%         |
| >5 & <=10yrs<br>>10 & <=15yrs    |                        | 319,419                   | 0%<br>1%   |
| >10 & <=15yrs<br>>15 & <=20yrs   |                        | 3,191,021<br>11,908,294   | 3%         |
| >20 & <=25yrs                    |                        | 50,336,340                | 11%        |
| >25yrs                           |                        | 399,626,866               | 85%        |
| TOTAL                            |                        | 465,381,940               | 100%       |
|                                  | - 1                    |                           |            |
| Owner/Investr<br>Owner Occupie   |                        | 337,164,978               | 72%        |
| Investment                       |                        | 128,216,962               | 28%        |
|                                  |                        |                           |            |
| TOTAL                            |                        | 465,381,940               | 100%       |
| Interest Rate E                  | Exposure               |                           |            |
| > 8.00%                          | 000/                   | 69,791,844                | 15%        |
| > 7.00% & <= 8<br>> 6.00% & <= 7 | 3.00%<br>7.00%         | 79,402,849<br>138,115,125 | 17%<br>29% |
| > 5.00% & <= 6                   | 5.00%                  | 76,830,385                | 17%        |
| <= 5.00%                         |                        | 101,241,737               | 22%        |
| TOTAL                            |                        | 465,381,940               | 100%       |
| Loan to Value                    | Ratio                  |                           |            |
| >95%                             |                        | 362,468                   | 0%         |
| >90% & <= 95%                    |                        | 192,488                   | 0%         |
| >85% & <= 90%<br>>80% & <= 85%   |                        | 2,196,103<br>14,240,666   | 0%<br>3%   |
| >75% & <= 80%                    |                        | 28,955,842                | 6%         |
| >70% & <= 75%                    | %                      | 38,150,199                | 8%         |
| >65% & <= 70%                    | %                      | 44,242,715                | 10%        |
| >60% & <= 65%                    |                        | 45,054,801                | 10%        |
| >55% & <= 60%<br>>50% & <= 55%   |                        | 45,823,972<br>48,160,918  | 10%<br>10% |
| >45% & <= 50%                    | %                      | 38,495,628                | 8%         |
| >40% & <= 45%                    |                        | 31,330,120                | 7%         |
| >35% & <= 40%<br>>30% & <= 35%   |                        | 26,290,288                | 6%         |
| >30% & <= 35%<br>>25% & <= 30%   |                        | 29,288,995<br>24,724,053  | 6%<br>5%   |
| <=25%                            | -                      | 47,872,683                | 10%        |
| TOTAL                            |                        | 465,381,940               | 100%       |
|                                  |                        |                           |            |