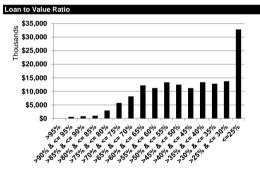

### This space has been left intentionally blank

| Geographical Lo                                                                                                                                                                                                                                                                                                                                                                                                                                                                                                                                                                                                                                                                                                                   |                               |                                                                                                                                                                                                     |                                                                                          |
|-----------------------------------------------------------------------------------------------------------------------------------------------------------------------------------------------------------------------------------------------------------------------------------------------------------------------------------------------------------------------------------------------------------------------------------------------------------------------------------------------------------------------------------------------------------------------------------------------------------------------------------------------------------------------------------------------------------------------------------|-------------------------------|-----------------------------------------------------------------------------------------------------------------------------------------------------------------------------------------------------|------------------------------------------------------------------------------------------|
|                                                                                                                                                                                                                                                                                                                                                                                                                                                                                                                                                                                                                                                                                                                                   | ocation                       |                                                                                                                                                                                                     |                                                                                          |
| VIC                                                                                                                                                                                                                                                                                                                                                                                                                                                                                                                                                                                                                                                                                                                               | - Metro                       | 33,981,031                                                                                                                                                                                          | 23%                                                                                      |
|                                                                                                                                                                                                                                                                                                                                                                                                                                                                                                                                                                                                                                                                                                                                   | <ul> <li>Non Metro</li> </ul> | 9,555,204                                                                                                                                                                                           | 6%                                                                                       |
| NSW                                                                                                                                                                                                                                                                                                                                                                                                                                                                                                                                                                                                                                                                                                                               | - Metro                       | 18,727,628                                                                                                                                                                                          | 12%                                                                                      |
|                                                                                                                                                                                                                                                                                                                                                                                                                                                                                                                                                                                                                                                                                                                                   | <ul> <li>Non Metro</li> </ul> | 10,760,557                                                                                                                                                                                          | 7%                                                                                       |
| QLD                                                                                                                                                                                                                                                                                                                                                                                                                                                                                                                                                                                                                                                                                                                               | - Metro                       | 10,669,520                                                                                                                                                                                          | 7%                                                                                       |
|                                                                                                                                                                                                                                                                                                                                                                                                                                                                                                                                                                                                                                                                                                                                   | <ul> <li>Non Metro</li> </ul> | 7,440,968                                                                                                                                                                                           | 5%                                                                                       |
| SA                                                                                                                                                                                                                                                                                                                                                                                                                                                                                                                                                                                                                                                                                                                                | - Metro                       | 5,994,560                                                                                                                                                                                           | 4%                                                                                       |
|                                                                                                                                                                                                                                                                                                                                                                                                                                                                                                                                                                                                                                                                                                                                   | - Non Metro                   |                                                                                                                                                                                                     | 1%                                                                                       |
|                                                                                                                                                                                                                                                                                                                                                                                                                                                                                                                                                                                                                                                                                                                                   |                               | 1,358,885                                                                                                                                                                                           |                                                                                          |
| WA                                                                                                                                                                                                                                                                                                                                                                                                                                                                                                                                                                                                                                                                                                                                | - Metro                       | 25,630,529                                                                                                                                                                                          | 17%                                                                                      |
|                                                                                                                                                                                                                                                                                                                                                                                                                                                                                                                                                                                                                                                                                                                                   | <ul> <li>Non Metro</li> </ul> | 1,444,511                                                                                                                                                                                           | 1%                                                                                       |
| TAS                                                                                                                                                                                                                                                                                                                                                                                                                                                                                                                                                                                                                                                                                                                               | - Metro                       | 4,787,291                                                                                                                                                                                           | 3%                                                                                       |
|                                                                                                                                                                                                                                                                                                                                                                                                                                                                                                                                                                                                                                                                                                                                   | <ul> <li>Non Metro</li> </ul> | 3,443,175                                                                                                                                                                                           | 2%                                                                                       |
| NT                                                                                                                                                                                                                                                                                                                                                                                                                                                                                                                                                                                                                                                                                                                                | - Metro                       | 3,402,043                                                                                                                                                                                           | 2%                                                                                       |
|                                                                                                                                                                                                                                                                                                                                                                                                                                                                                                                                                                                                                                                                                                                                   | - Non Metro                   | 330,205                                                                                                                                                                                             | 0%                                                                                       |
| ACT                                                                                                                                                                                                                                                                                                                                                                                                                                                                                                                                                                                                                                                                                                                               | - Metro                       | 13,465,447                                                                                                                                                                                          | 9%                                                                                       |
|                                                                                                                                                                                                                                                                                                                                                                                                                                                                                                                                                                                                                                                                                                                                   | - Non Metro                   | -                                                                                                                                                                                                   | 0%                                                                                       |
| TOTAL                                                                                                                                                                                                                                                                                                                                                                                                                                                                                                                                                                                                                                                                                                                             |                               | 150,991,555                                                                                                                                                                                         | 100%                                                                                     |
| TOTAL                                                                                                                                                                                                                                                                                                                                                                                                                                                                                                                                                                                                                                                                                                                             |                               | 100,001,000                                                                                                                                                                                         | 10070                                                                                    |
| Loan Purpose <sup>1</sup>                                                                                                                                                                                                                                                                                                                                                                                                                                                                                                                                                                                                                                                                                                         |                               |                                                                                                                                                                                                     |                                                                                          |
| Refinance                                                                                                                                                                                                                                                                                                                                                                                                                                                                                                                                                                                                                                                                                                                         |                               | 43,324,969                                                                                                                                                                                          | 29%                                                                                      |
| Renovation                                                                                                                                                                                                                                                                                                                                                                                                                                                                                                                                                                                                                                                                                                                        |                               | -                                                                                                                                                                                                   | 0%                                                                                       |
| Purchase                                                                                                                                                                                                                                                                                                                                                                                                                                                                                                                                                                                                                                                                                                                          |                               | 58,805,390                                                                                                                                                                                          | 38%                                                                                      |
| Construction                                                                                                                                                                                                                                                                                                                                                                                                                                                                                                                                                                                                                                                                                                                      |                               | 5,807,894                                                                                                                                                                                           | 4%                                                                                       |
| Equity Release                                                                                                                                                                                                                                                                                                                                                                                                                                                                                                                                                                                                                                                                                                                    |                               | 43,053,302                                                                                                                                                                                          | 29%                                                                                      |
| TOTAL                                                                                                                                                                                                                                                                                                                                                                                                                                                                                                                                                                                                                                                                                                                             |                               | 150,991,555                                                                                                                                                                                         | 100%                                                                                     |
|                                                                                                                                                                                                                                                                                                                                                                                                                                                                                                                                                                                                                                                                                                                                   |                               | 100,001,000                                                                                                                                                                                         |                                                                                          |
| Loan Term                                                                                                                                                                                                                                                                                                                                                                                                                                                                                                                                                                                                                                                                                                                         |                               |                                                                                                                                                                                                     | 0%                                                                                       |
| <=5 yrs<br>>5 & <=10yrs                                                                                                                                                                                                                                                                                                                                                                                                                                                                                                                                                                                                                                                                                                           |                               | 717,839                                                                                                                                                                                             | 0%                                                                                       |
| >10 & <=15yrs                                                                                                                                                                                                                                                                                                                                                                                                                                                                                                                                                                                                                                                                                                                     |                               |                                                                                                                                                                                                     | 2%                                                                                       |
|                                                                                                                                                                                                                                                                                                                                                                                                                                                                                                                                                                                                                                                                                                                                   |                               | 3,523,662                                                                                                                                                                                           |                                                                                          |
| >15 & <=20yrs                                                                                                                                                                                                                                                                                                                                                                                                                                                                                                                                                                                                                                                                                                                     |                               | 10,026,485                                                                                                                                                                                          | 7%                                                                                       |
| >20 & <=25yrs                                                                                                                                                                                                                                                                                                                                                                                                                                                                                                                                                                                                                                                                                                                     |                               | 24,010,709                                                                                                                                                                                          | 16%                                                                                      |
| >25yrs                                                                                                                                                                                                                                                                                                                                                                                                                                                                                                                                                                                                                                                                                                                            |                               | 112,712,861                                                                                                                                                                                         | 75%                                                                                      |
| TOTAL                                                                                                                                                                                                                                                                                                                                                                                                                                                                                                                                                                                                                                                                                                                             |                               | 150,991,555                                                                                                                                                                                         | 100%                                                                                     |
|                                                                                                                                                                                                                                                                                                                                                                                                                                                                                                                                                                                                                                                                                                                                   |                               |                                                                                                                                                                                                     |                                                                                          |
| Owner/Investme                                                                                                                                                                                                                                                                                                                                                                                                                                                                                                                                                                                                                                                                                                                    | ent split                     |                                                                                                                                                                                                     |                                                                                          |
| Owner Occupied<br>Investment                                                                                                                                                                                                                                                                                                                                                                                                                                                                                                                                                                                                                                                                                                      |                               | 125,048,625<br>25,942,930                                                                                                                                                                           | 83%<br>17%                                                                               |
| Investment                                                                                                                                                                                                                                                                                                                                                                                                                                                                                                                                                                                                                                                                                                                        |                               | 25,942,930                                                                                                                                                                                          | 17.70                                                                                    |
| TOTAL                                                                                                                                                                                                                                                                                                                                                                                                                                                                                                                                                                                                                                                                                                                             |                               | 150,991,555                                                                                                                                                                                         | 100%                                                                                     |
| Interest Rate Ex                                                                                                                                                                                                                                                                                                                                                                                                                                                                                                                                                                                                                                                                                                                  | posure                        |                                                                                                                                                                                                     |                                                                                          |
| > 8.00%                                                                                                                                                                                                                                                                                                                                                                                                                                                                                                                                                                                                                                                                                                                           |                               | 55,977,159                                                                                                                                                                                          | 36%                                                                                      |
|                                                                                                                                                                                                                                                                                                                                                                                                                                                                                                                                                                                                                                                                                                                                   | 00%                           | 33,261,677                                                                                                                                                                                          | 22%                                                                                      |
| > 7.00% & <= 8.0                                                                                                                                                                                                                                                                                                                                                                                                                                                                                                                                                                                                                                                                                                                  |                               | 47,629,406                                                                                                                                                                                          | 32%                                                                                      |
| > 7.00% & <= 8.0<br>> 6.00% & <= 7.0                                                                                                                                                                                                                                                                                                                                                                                                                                                                                                                                                                                                                                                                                              |                               | 14,542,155                                                                                                                                                                                          | 10%                                                                                      |
| > 6.00% & <= 7.0                                                                                                                                                                                                                                                                                                                                                                                                                                                                                                                                                                                                                                                                                                                  |                               |                                                                                                                                                                                                     |                                                                                          |
|                                                                                                                                                                                                                                                                                                                                                                                                                                                                                                                                                                                                                                                                                                                                   | -                             | 418,842                                                                                                                                                                                             | 0%                                                                                       |
| > 6.00% & <= 7.0<br>> 5.00% & <= 6.0<br><= 5.00%                                                                                                                                                                                                                                                                                                                                                                                                                                                                                                                                                                                                                                                                                  | -                             | 418,842                                                                                                                                                                                             | 0%                                                                                       |
| > 6.00% & <= 7.0<br>> 5.00% & <= 6.0                                                                                                                                                                                                                                                                                                                                                                                                                                                                                                                                                                                                                                                                                              | -                             |                                                                                                                                                                                                     |                                                                                          |
| > 6.00% & <= 7.0<br>> 5.00% & <= 6.0<br><= 5.00%<br>TOTAL                                                                                                                                                                                                                                                                                                                                                                                                                                                                                                                                                                                                                                                                         | -                             | 418,842                                                                                                                                                                                             | 0%<br>100%                                                                               |
| > 6.00% & <= 7.0<br>> 5.00% & <= 6.0<br><= 5.00%<br>TOTAL<br>Loan to Value R<br>>95%                                                                                                                                                                                                                                                                                                                                                                                                                                                                                                                                                                                                                                              | -                             | 418,842<br><b>150,991,555</b>                                                                                                                                                                       | 0%<br>100%<br>0%                                                                         |
| > 6.00% & <= 7.0<br>> 5.00% & <= 6.0<br><= 5.00%<br>TOTAL<br>Loan to Value R<br>>95%<br>>90% & <= 95%                                                                                                                                                                                                                                                                                                                                                                                                                                                                                                                                                                                                                             | -                             | 418,842<br>150,991,555<br>-<br>526,875                                                                                                                                                              | 0%<br>100%<br>0%<br>0%                                                                   |
| > 6.00% & <= 7.0<br>> 5.00% & <= 6.0<br><= 5.00% <b>TOTAL</b> Loan to Value R >95% >90% & <= 95% >85% & <= 90%                                                                                                                                                                                                                                                                                                                                                                                                                                                                                                                                                                                                                    | -                             | 418,842<br><b>150,991,555</b><br>-<br>-<br>526,875<br>734,868                                                                                                                                       | 0%<br>100%<br>0%<br>0%                                                                   |
| <ul> <li>&gt; 6.00% &amp; &lt;= 7.0</li> <li>&gt; 5.00% &amp; &lt;= 6.0</li> <li>&lt;= 5.00%</li> <li>TOTAL</li> <li>Loan to Value R</li> <li>&gt;95%</li> <li>&gt;90% &amp; &lt;= 95%</li> <li>&gt;85% &amp; &lt;= 90%</li> <li>&gt;80% &amp; &lt;= 85%</li> </ul>                                                                                                                                                                                                                                                                                                                                                                                                                                                               | -                             | 418,842<br><b>150,991,555</b><br>-<br>-<br>-<br>-<br>-<br>-<br>-<br>-<br>-<br>-<br>-<br>-<br>-                                                                                                      | 0%<br>100%<br>0%<br>0%<br>0%<br>1%                                                       |
| > 6.00% & <= 7.0<br>> 5.00% & <= 6.0<br><= 5.00%<br>TOTAL<br>Loan to Value R<br>>95%<br>>90% & <= 95%<br>>85% & <= 90%<br>>80% & <= 85%<br>>75% & <= 80%                                                                                                                                                                                                                                                                                                                                                                                                                                                                                                                                                                          | -                             | 418,842<br>150,991,555<br>-<br>526,875<br>734,868<br>911,644<br>2,842,117                                                                                                                           | 0%<br>100%<br>0%<br>0%<br>0%<br>1%<br>2%                                                 |
| > 6.00% & <= 7.0<br>> 5.00% & <= 6.0<br><= 5.00%<br>TOTAL<br>Loan to Value R<br>>95%<br>>90% & <= 95%<br>>85% & <= 90%<br>>85% & <= 90%<br>>75% & <= 80%<br>>75% & <= 80%                                                                                                                                                                                                                                                                                                                                                                                                                                                                                                                                                         | -                             | 418,842<br>150,991,555<br>526,875<br>734,868<br>911,644<br>2,842,117<br>5,622,609                                                                                                                   | 0%<br>100%<br>0%<br>0%<br>0%<br>1%<br>2%<br>4%                                           |
| > 6.00% & <= 7.0<br>> 5.00% & <= 6.0<br><= 5.00%<br>TOTAL<br>Loan to Value R<br>>95%<br>>90% & <= 95%<br>>85% & <= 90%<br>>80% & <= 85%<br>>75% & <= 80%<br>>75% & <= 80%                                                                                                                                                                                                                                                                                                                                                                                                                                                                                                                                                         | -                             | 418,842<br>150,991,555<br>526,875<br>734,868<br>911,644<br>2,842,117<br>5,622,609<br>8,041,181                                                                                                      | 0%<br>100%<br>0%<br>0%<br>1%<br>2%<br>4%<br>5%                                           |
| > 6.00% & <= 7.0<br>> 5.00% & <= 6.0<br>TOTAL       Loan to Value R       >95%       >90% & <= 95%                                                                                                                                                                                                                                                                                                                                                                                                                                                                                                                                                                                                                                | -                             | 418,842<br>150,991,555<br>526,875<br>734,868<br>911,644<br>2,842,117<br>5,622,609<br>8,041,181<br>12,101,265                                                                                        | 0%<br>100%<br>0%<br>0%<br>1%<br>2%<br>4%<br>5%<br>8%                                     |
| > 6.00% & <= 7.0<br>> 5.00% & <= 6.0<br>< 5.00%<br>TOTAL<br>Deam to Value R<br>>95%<br>>95% & <= 95%<br>>85% & <= 95%<br>>85% & <= 95%<br>>75% & <= 87%<br>>65% & <= 70%<br>>65% & <= 60%                                                                                                                                                                                                                                                                                                                                                                                                                                                                                                                                         | -                             | 418,842<br>150,991,555<br>526,875<br>734,868<br>911,644<br>2,842,117<br>5,622,609<br>8,041,181<br>12,101,265<br>11,119,889                                                                          | 0%<br>100%<br>0%<br>0%<br>1%<br>2%<br>4%<br>5%<br>8%<br>7%                               |
| <ul> <li>&gt; 6.00% &amp; &lt;= 7.0</li> <li>&gt; 5.00% &amp; &lt;= 6.0%</li> <li></li></ul> <li>TOTAL</li> <li>Loan to Value R</li> <li>&gt;95%</li> <li>&gt;90% &amp; &lt;= 95%</li> <li>&gt;80% &amp; &lt;= 95%</li> <li>&gt;80% &amp; &lt;= 85%</li> <li>&gt;75% &amp; &lt;= 80%</li> <li>&gt;75% &amp; &lt;= 80%</li> <li>&gt;65% &amp; &lt;= 75%</li> <li>&gt;66% &amp; &lt;= 65%</li> <li>&gt;55% &amp; &lt;= 65%</li> <li>&gt;50% &amp; &lt;= 55%</li>                                                                                                                                                                                                                                                                    | -                             | 418,842<br>150,991,555<br>526,875<br>734,868<br>911,644<br>2,842,117<br>5,622,609<br>8,041,181<br>12,101,265<br>11,119,889<br>13,220,366                                                            | 0%<br>100%<br>0%<br>0%<br>0%<br>2%<br>4%<br>5%<br>8%<br>7%<br>9%                         |
| > 6.00% & <= 7.0<br>> 5.00% & <= 6.0<br><< 5.00%                                                                                                                                                                                                                                                                                                                                                                                                                                                                                                                                                                                                                                                                                  | -                             | 418,842<br>150,991,555<br>526,875<br>734,888<br>911,644<br>2,842,117<br>5,622,609<br>8,041,181<br>12,101,265<br>11,119,889<br>13,220,356<br>12,377,523                                              | 0%<br>100%<br>0%<br>0%<br>1%<br>2%<br>4%<br>5%<br>5%<br>8%<br>9%                         |
| $\begin{array}{l} > 6.00\% \& <= 7.0 \\ > 5.00\% \& <= 6.0 \\ <= 5.00\% \\ \hline \\ $                                                                                                                                                                                                                                                                                                                                                                                                                                                                                                                                                            | -                             | 418,842<br>150,991,555<br>526,875<br>734,868<br>911,644<br>2,842,117<br>5,622,609<br>8,041,181<br>12,101,265<br>11,119,889<br>13,220,366<br>12,377,523<br>11,098,575                                | 0%<br>100%<br>0%<br>0%<br>0%<br>2%<br>4%<br>5%<br>8%<br>8%<br>7%<br>9%<br>8%<br>8%       |
| <ul> <li>&gt; 6.00% &amp; &lt;= 7.0</li> <li>&gt; 5.00% &amp; &lt;= 6.0%</li> <li>TOTAL</li> <li>Loan to Value R</li> <li>95%</li> <li>90% &amp; &lt;= 95%</li> <li>98% &amp; &lt;= 95%</li> <li>98% &amp; &lt;= 85%</li> <li>97% &amp; &lt;= 80%</li> <li>&gt;75% &amp; &lt;= 80%</li> <li>&gt;75% &amp; &lt;= 80%</li> <li>&gt;55% &amp; &lt;= 65%</li> <li>&gt;55% &amp; &lt;= 65%</li> <li>&gt;45% &amp; &lt;= 55%</li> <li>&gt;45% &amp; &lt;= 55%</li> <li>&gt;44% &amp; &lt;= 55%</li> <li>&gt;44% &amp; &lt;= 45%</li> <li>&gt;35% &amp; &lt;= 40%</li> </ul>                                                                                                                                                             | -                             | 418,842<br>150,991,555<br>526,875<br>734,868<br>911,644<br>2,842,117<br>5,622,609<br>8,041,181<br>12,101,265<br>11,119,889<br>13,220,366<br>12,377,523<br>11,098,575<br>13,299,339                  | 0%<br>100%<br>0%<br>0%<br>0%<br>1%<br>2%<br>4%<br>5%<br>8%<br>7%<br>8%<br>7%<br>9%<br>9% |
| > 6.00% & <= 7.0<br>> 5.00% & <= 6.0<br><< = 5.00%<br>TOTAL<br>Loan to Value R<br>>95%<br>>90% & <= 95%<br>>90% & <= 95%<br>>80% & <= 85%<br>>75% & <= 80%<br>>75% & <= 85%<br>>75% & <= 65%<br>>65% & <= 75%<br>>65% & <= 65%<br>>55% & <= 65%<br>>55% & <= 50%<br>>45% & <= 50%<br>>45% & <= 45%<br>>35% & <= 35%                                                                            | -                             | 418,842<br>526,875<br>734,868<br>911,644<br>2,842,117<br>5,622,609<br>8,041,181<br>12,101,265<br>11,119,889<br>13,220,356<br>12,377,523<br>11,098,575<br>13,299,339<br>12,720,153                   | 0%<br>100%<br>0%<br>0%<br>0%<br>2%<br>4%<br>5%<br>8%<br>7%<br>9%<br>8%<br>7%<br>9%<br>8% |
| <ul> <li>&gt; 6.00% &amp; &lt;= 7.0</li> <li>&gt; 5.00% &amp; &lt;= 6.00%</li> <li></li> <li><b>TOTAL</b> </li> <li><b>Loan to Value R</b> </li> <li>&gt; 95%     <li>&gt; 95% &amp; &lt;= 95%</li> <li>&gt; 80% &amp; &lt;= 85%</li> <li>&gt; 75% &amp; &lt;= 80%</li> <li>&gt; 80% &amp; &amp;&lt;= 68%</li> <li>&gt; 75% &amp; &lt;= 80%</li> <li>&gt; 56% &amp; &amp;&lt;= 75%</li> <li>&gt; 56% &amp; &amp;&lt;= 60%</li> <li>&gt; 50% &amp; &amp; &lt;= 65%</li> <li>&gt; 45% &amp; &amp; &lt;= 60%</li> <li>&gt; 50% &amp; &amp; &lt;= 45%</li> <li>&gt; 35% &amp; &amp; &lt;= 40%</li> <li>&gt; 30% &amp; &amp; &lt;= 35%</li> <li>&gt; 25% &amp; &amp; &lt;= 30%</li> <li>&gt; 25% &amp; &amp; &lt;= 30%</li> </li></ul> | -                             | 418,842<br>150,991,555<br>734,868<br>911,644<br>2,842,117<br>5,622,609<br>8,041,181<br>12,101,265<br>11,119,889<br>13,220,356<br>12,377,523<br>11,098,575<br>13,299,339<br>12,720,153<br>13,651,222 | 0%<br>100%<br>0%<br>0%<br>1%<br>2%<br>4%<br>5%<br>8%<br>8%<br>8%<br>8%<br>8%<br>8%       |
| > 6.00% & <= 7.0<br>> 5.00% & <= 6.0<br><< 5.00% & <= 6.0%<br>TOTAL<br>Loan to Value R<br>>95%<br>>90% & <= 95%<br>>80% & <= 95%<br>>80% & <= 85%<br>>75% & <= 85%<br>>75% & <= 86%<br>>55% & <= 65%<br>>55% & <= 65%<br>>55% & <= 65%<br>>55% & <= 50%<br>>45% & <= 50%<br>>45% & <= 45%<br>>35% & <= 45%<br>>30% & <= 35%                                                                                                                                                                                                                                                                                                                                                                                                       | -                             | 418,842<br>526,875<br>734,868<br>911,644<br>2,842,117<br>5,622,609<br>8,041,181<br>12,101,265<br>11,119,889<br>13,220,356<br>12,377,523<br>11,098,575<br>13,299,339<br>12,720,153                   | 0%<br>100%<br>0%<br>0%<br>0%<br>2%<br>4%<br>5%<br>8%<br>7%<br>9%<br>8%<br>7%<br>9%<br>8% |