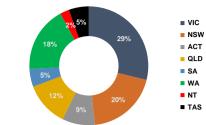

### This space has been left intentionally blank

| Geographical Lo                                                                                                                                                                                                                                                                                                                                                                                                                                                                                                                                                                                                                                                                                                                   |                               |                                                                                                                                                                                                     |                                                                                          |
|-----------------------------------------------------------------------------------------------------------------------------------------------------------------------------------------------------------------------------------------------------------------------------------------------------------------------------------------------------------------------------------------------------------------------------------------------------------------------------------------------------------------------------------------------------------------------------------------------------------------------------------------------------------------------------------------------------------------------------------|-------------------------------|-----------------------------------------------------------------------------------------------------------------------------------------------------------------------------------------------------|------------------------------------------------------------------------------------------|
|                                                                                                                                                                                                                                                                                                                                                                                                                                                                                                                                                                                                                                                                                                                                   | ocation                       |                                                                                                                                                                                                     |                                                                                          |
| VIC                                                                                                                                                                                                                                                                                                                                                                                                                                                                                                                                                                                                                                                                                                                               | - Metro                       | 33,981,031                                                                                                                                                                                          | 23%                                                                                      |
|                                                                                                                                                                                                                                                                                                                                                                                                                                                                                                                                                                                                                                                                                                                                   | <ul> <li>Non Metro</li> </ul> | 9,555,204                                                                                                                                                                                           | 6%                                                                                       |
| NSW                                                                                                                                                                                                                                                                                                                                                                                                                                                                                                                                                                                                                                                                                                                               | - Metro                       | 18,727,628                                                                                                                                                                                          | 12%                                                                                      |
|                                                                                                                                                                                                                                                                                                                                                                                                                                                                                                                                                                                                                                                                                                                                   | <ul> <li>Non Metro</li> </ul> | 10,760,557                                                                                                                                                                                          | 7%                                                                                       |
| QLD                                                                                                                                                                                                                                                                                                                                                                                                                                                                                                                                                                                                                                                                                                                               | - Metro                       | 10,669,520                                                                                                                                                                                          | 7%                                                                                       |
|                                                                                                                                                                                                                                                                                                                                                                                                                                                                                                                                                                                                                                                                                                                                   | <ul> <li>Non Metro</li> </ul> | 7,440,968                                                                                                                                                                                           | 5%                                                                                       |
| SA                                                                                                                                                                                                                                                                                                                                                                                                                                                                                                                                                                                                                                                                                                                                | - Metro                       | 5,994,560                                                                                                                                                                                           | 4%                                                                                       |
|                                                                                                                                                                                                                                                                                                                                                                                                                                                                                                                                                                                                                                                                                                                                   | - Non Metro                   |                                                                                                                                                                                                     | 1%                                                                                       |
|                                                                                                                                                                                                                                                                                                                                                                                                                                                                                                                                                                                                                                                                                                                                   |                               | 1,358,885                                                                                                                                                                                           |                                                                                          |
| WA                                                                                                                                                                                                                                                                                                                                                                                                                                                                                                                                                                                                                                                                                                                                | - Metro                       | 25,630,529                                                                                                                                                                                          | 17%                                                                                      |
|                                                                                                                                                                                                                                                                                                                                                                                                                                                                                                                                                                                                                                                                                                                                   | <ul> <li>Non Metro</li> </ul> | 1,444,511                                                                                                                                                                                           | 1%                                                                                       |
| TAS                                                                                                                                                                                                                                                                                                                                                                                                                                                                                                                                                                                                                                                                                                                               | - Metro                       | 4,787,291                                                                                                                                                                                           | 3%                                                                                       |
|                                                                                                                                                                                                                                                                                                                                                                                                                                                                                                                                                                                                                                                                                                                                   | <ul> <li>Non Metro</li> </ul> | 3,443,175                                                                                                                                                                                           | 2%                                                                                       |
| NT                                                                                                                                                                                                                                                                                                                                                                                                                                                                                                                                                                                                                                                                                                                                | - Metro                       | 3,402,043                                                                                                                                                                                           | 2%                                                                                       |
|                                                                                                                                                                                                                                                                                                                                                                                                                                                                                                                                                                                                                                                                                                                                   | - Non Metro                   | 330,205                                                                                                                                                                                             | 0%                                                                                       |
| ACT                                                                                                                                                                                                                                                                                                                                                                                                                                                                                                                                                                                                                                                                                                                               | - Metro                       | 13,465,447                                                                                                                                                                                          | 9%                                                                                       |
|                                                                                                                                                                                                                                                                                                                                                                                                                                                                                                                                                                                                                                                                                                                                   | - Non Metro                   | -                                                                                                                                                                                                   | 0%                                                                                       |
| TOTAL                                                                                                                                                                                                                                                                                                                                                                                                                                                                                                                                                                                                                                                                                                                             |                               | 150,991,555                                                                                                                                                                                         | 100%                                                                                     |
| TOTAL                                                                                                                                                                                                                                                                                                                                                                                                                                                                                                                                                                                                                                                                                                                             |                               | 100,001,000                                                                                                                                                                                         | 10070                                                                                    |
| Loan Purpose <sup>1</sup>                                                                                                                                                                                                                                                                                                                                                                                                                                                                                                                                                                                                                                                                                                         |                               |                                                                                                                                                                                                     |                                                                                          |
| Refinance                                                                                                                                                                                                                                                                                                                                                                                                                                                                                                                                                                                                                                                                                                                         |                               | 43,324,969                                                                                                                                                                                          | 29%                                                                                      |
| Renovation                                                                                                                                                                                                                                                                                                                                                                                                                                                                                                                                                                                                                                                                                                                        |                               | -                                                                                                                                                                                                   | 0%                                                                                       |
| Purchase                                                                                                                                                                                                                                                                                                                                                                                                                                                                                                                                                                                                                                                                                                                          |                               | 58,805,390                                                                                                                                                                                          | 38%                                                                                      |
| Construction                                                                                                                                                                                                                                                                                                                                                                                                                                                                                                                                                                                                                                                                                                                      |                               | 5,807,894                                                                                                                                                                                           | 4%                                                                                       |
| Equity Release                                                                                                                                                                                                                                                                                                                                                                                                                                                                                                                                                                                                                                                                                                                    |                               | 43,053,302                                                                                                                                                                                          | 29%                                                                                      |
| TOTAL                                                                                                                                                                                                                                                                                                                                                                                                                                                                                                                                                                                                                                                                                                                             |                               | 150,991,555                                                                                                                                                                                         | 100%                                                                                     |
|                                                                                                                                                                                                                                                                                                                                                                                                                                                                                                                                                                                                                                                                                                                                   |                               | 100,001,000                                                                                                                                                                                         |                                                                                          |
| Loan Term                                                                                                                                                                                                                                                                                                                                                                                                                                                                                                                                                                                                                                                                                                                         |                               |                                                                                                                                                                                                     | 0%                                                                                       |
| <=5 yrs<br>>5 & <=10yrs                                                                                                                                                                                                                                                                                                                                                                                                                                                                                                                                                                                                                                                                                                           |                               | 717,839                                                                                                                                                                                             | 0%                                                                                       |
| >10 & <=15yrs                                                                                                                                                                                                                                                                                                                                                                                                                                                                                                                                                                                                                                                                                                                     |                               |                                                                                                                                                                                                     | 2%                                                                                       |
|                                                                                                                                                                                                                                                                                                                                                                                                                                                                                                                                                                                                                                                                                                                                   |                               | 3,523,662                                                                                                                                                                                           |                                                                                          |
| >15 & <=20yrs                                                                                                                                                                                                                                                                                                                                                                                                                                                                                                                                                                                                                                                                                                                     |                               | 10,026,485                                                                                                                                                                                          | 7%                                                                                       |
| >20 & <=25yrs                                                                                                                                                                                                                                                                                                                                                                                                                                                                                                                                                                                                                                                                                                                     |                               | 24,010,709                                                                                                                                                                                          | 16%                                                                                      |
| >25yrs                                                                                                                                                                                                                                                                                                                                                                                                                                                                                                                                                                                                                                                                                                                            |                               | 112,712,861                                                                                                                                                                                         | 75%                                                                                      |
| TOTAL                                                                                                                                                                                                                                                                                                                                                                                                                                                                                                                                                                                                                                                                                                                             |                               | 150,991,555                                                                                                                                                                                         | 100%                                                                                     |
|                                                                                                                                                                                                                                                                                                                                                                                                                                                                                                                                                                                                                                                                                                                                   |                               |                                                                                                                                                                                                     |                                                                                          |
| Owner/Investme                                                                                                                                                                                                                                                                                                                                                                                                                                                                                                                                                                                                                                                                                                                    | ent split                     |                                                                                                                                                                                                     |                                                                                          |
| Owner Occupied<br>Investment                                                                                                                                                                                                                                                                                                                                                                                                                                                                                                                                                                                                                                                                                                      |                               | 125,048,625<br>25,942,930                                                                                                                                                                           | 83%<br>17%                                                                               |
| Investment                                                                                                                                                                                                                                                                                                                                                                                                                                                                                                                                                                                                                                                                                                                        |                               | 25,942,930                                                                                                                                                                                          | 17.70                                                                                    |
| TOTAL                                                                                                                                                                                                                                                                                                                                                                                                                                                                                                                                                                                                                                                                                                                             |                               | 150,991,555                                                                                                                                                                                         | 100%                                                                                     |
| Interest Rate Ex                                                                                                                                                                                                                                                                                                                                                                                                                                                                                                                                                                                                                                                                                                                  | posure                        |                                                                                                                                                                                                     |                                                                                          |
| > 8.00%                                                                                                                                                                                                                                                                                                                                                                                                                                                                                                                                                                                                                                                                                                                           |                               | 55,977,159                                                                                                                                                                                          | 36%                                                                                      |
|                                                                                                                                                                                                                                                                                                                                                                                                                                                                                                                                                                                                                                                                                                                                   | 00%                           | 33,261,677                                                                                                                                                                                          | 22%                                                                                      |
| > 7.00% & <= 8.0                                                                                                                                                                                                                                                                                                                                                                                                                                                                                                                                                                                                                                                                                                                  |                               | 47,629,406                                                                                                                                                                                          | 32%                                                                                      |
| > 7.00% & <= 8.0<br>> 6.00% & <= 7.0                                                                                                                                                                                                                                                                                                                                                                                                                                                                                                                                                                                                                                                                                              |                               | 14,542,155                                                                                                                                                                                          | 10%                                                                                      |
| > 6.00% & <= 7.0                                                                                                                                                                                                                                                                                                                                                                                                                                                                                                                                                                                                                                                                                                                  |                               |                                                                                                                                                                                                     |                                                                                          |
|                                                                                                                                                                                                                                                                                                                                                                                                                                                                                                                                                                                                                                                                                                                                   | -                             | 418,842                                                                                                                                                                                             | 0%                                                                                       |
| > 6.00% & <= 7.0<br>> 5.00% & <= 6.0<br><= 5.00%                                                                                                                                                                                                                                                                                                                                                                                                                                                                                                                                                                                                                                                                                  | -                             | 418,842                                                                                                                                                                                             | 0%                                                                                       |
| > 6.00% & <= 7.0<br>> 5.00% & <= 6.0                                                                                                                                                                                                                                                                                                                                                                                                                                                                                                                                                                                                                                                                                              | -                             |                                                                                                                                                                                                     |                                                                                          |
| > 6.00% & <= 7.0<br>> 5.00% & <= 6.0<br><= 5.00%<br>TOTAL                                                                                                                                                                                                                                                                                                                                                                                                                                                                                                                                                                                                                                                                         | -                             | 418,842                                                                                                                                                                                             | 0%<br>100%                                                                               |
| > 6.00% & <= 7.0<br>> 5.00% & <= 6.0<br><= 5.00%<br>TOTAL<br>Loan to Value R<br>>95%                                                                                                                                                                                                                                                                                                                                                                                                                                                                                                                                                                                                                                              | -                             | 418,842<br><b>150,991,555</b>                                                                                                                                                                       | 0%<br>100%<br>0%                                                                         |
| > 6.00% & <= 7.0<br>> 5.00% & <= 6.0<br><= 5.00%<br>TOTAL<br>Loan to Value R<br>>95%<br>>90% & <= 95%                                                                                                                                                                                                                                                                                                                                                                                                                                                                                                                                                                                                                             | -                             | 418,842<br>150,991,555<br>-<br>526,875                                                                                                                                                              | 0%<br>100%<br>0%<br>0%                                                                   |
| > 6.00% & <= 7.0<br>> 5.00% & <= 6.0<br><= 5.00% <b>TOTAL</b> Loan to Value R >95% >90% & <= 95% >85% & <= 90%                                                                                                                                                                                                                                                                                                                                                                                                                                                                                                                                                                                                                    | -                             | 418,842<br><b>150,991,555</b><br>-<br>-<br>526,875<br>734,868                                                                                                                                       | 0%<br>100%<br>0%<br>0%                                                                   |
| <ul> <li>&gt; 6.00% &amp; &lt;= 7.0</li> <li>&gt; 5.00% &amp; &lt;= 6.0</li> <li>&lt;= 5.00%</li> <li>TOTAL</li> <li>Loan to Value R</li> <li>&gt;95%</li> <li>&gt;90% &amp; &lt;= 95%</li> <li>&gt;85% &amp; &lt;= 90%</li> <li>&gt;80% &amp; &lt;= 85%</li> </ul>                                                                                                                                                                                                                                                                                                                                                                                                                                                               | -                             | 418,842<br><b>150,991,555</b><br>-<br>-<br>-<br>-<br>-<br>-<br>-<br>-<br>-<br>-<br>-<br>-<br>-                                                                                                      | 0%<br>100%<br>0%<br>0%<br>0%<br>1%                                                       |
| > 6.00% & <= 7.0<br>> 5.00% & <= 6.0<br><= 5.00%<br>TOTAL<br>Loan to Value R<br>>95%<br>>90% & <= 95%<br>>85% & <= 90%<br>>80% & <= 85%<br>>75% & <= 80%                                                                                                                                                                                                                                                                                                                                                                                                                                                                                                                                                                          | -                             | 418,842<br>150,991,555<br>-<br>526,875<br>734,868<br>911,644<br>2,842,117                                                                                                                           | 0%<br>100%<br>0%<br>0%<br>0%<br>1%<br>2%                                                 |
| > 6.00% & <= 7.0<br>> 5.00% & <= 6.0<br><= 5.00%<br>TOTAL<br>Loan to Value R<br>>95%<br>>90% & <= 95%<br>>85% & <= 90%<br>>85% & <= 90%<br>>75% & <= 80%<br>>75% & <= 80%                                                                                                                                                                                                                                                                                                                                                                                                                                                                                                                                                         | -                             | 418,842<br>150,991,555<br>526,875<br>734,868<br>911,644<br>2,842,117<br>5,622,609                                                                                                                   | 0%<br>100%<br>0%<br>0%<br>0%<br>1%<br>2%<br>4%                                           |
| > 6.00% & <= 7.0<br>> 5.00% & <= 6.0<br><= 5.00%<br>TOTAL<br>Loan to Value R<br>>95%<br>>90% & <= 95%<br>>85% & <= 90%<br>>80% & <= 85%<br>>75% & <= 80%<br>>75% & <= 80%                                                                                                                                                                                                                                                                                                                                                                                                                                                                                                                                                         | -                             | 418,842<br>150,991,555<br>526,875<br>734,868<br>911,644<br>2,842,117<br>5,622,609<br>8,041,181                                                                                                      | 0%<br>100%<br>0%<br>0%<br>1%<br>2%<br>4%<br>5%                                           |
| > 6.00% & <= 7.0<br>> 5.00% & <= 6.0<br>TOTAL       Loan to Value R       >95%       >90% & <= 95%                                                                                                                                                                                                                                                                                                                                                                                                                                                                                                                                                                                                                                | -                             | 418,842<br>150,991,555<br>526,875<br>734,868<br>911,644<br>2,842,117<br>5,622,609<br>8,041,181<br>12,101,265                                                                                        | 0%<br>100%<br>0%<br>0%<br>1%<br>2%<br>4%<br>5%<br>8%                                     |
| > 6.00% & <= 7.0<br>> 5.00% & <= 6.0<br>< 5.00%<br>TOTAL<br>Deam to Value R<br>>95%<br>>95% & <= 95%<br>>85% & <= 95%<br>>85% & <= 95%<br>>75% & <= 87%<br>>65% & <= 70%<br>>65% & <= 60%                                                                                                                                                                                                                                                                                                                                                                                                                                                                                                                                         | -                             | 418,842<br>150,991,555<br>526,875<br>734,868<br>911,644<br>2,842,117<br>5,622,609<br>8,041,181<br>12,101,265<br>11,119,889                                                                          | 0%<br>100%<br>0%<br>0%<br>1%<br>2%<br>4%<br>5%<br>8%<br>7%                               |
| <ul> <li>&gt; 6.00% &amp; &lt;= 7.0</li> <li>&gt; 5.00% &amp; &lt;= 6.0%</li> <li></li></ul> <li>TOTAL</li> <li>Loan to Value R</li> <li>&gt;95%</li> <li>&gt;90% &amp; &lt;= 95%</li> <li>&gt;80% &amp; &lt;= 95%</li> <li>&gt;80% &amp; &lt;= 85%</li> <li>&gt;75% &amp; &lt;= 80%</li> <li>&gt;75% &amp; &lt;= 80%</li> <li>&gt;65% &amp; &lt;= 75%</li> <li>&gt;66% &amp; &lt;= 65%</li> <li>&gt;55% &amp; &lt;= 65%</li> <li>&gt;50% &amp; &lt;= 55%</li>                                                                                                                                                                                                                                                                    | -                             | 418,842<br>150,991,555<br>526,875<br>734,868<br>911,644<br>2,842,117<br>5,622,609<br>8,041,181<br>12,101,265<br>11,119,889<br>13,220,366                                                            | 0%<br>100%<br>0%<br>0%<br>0%<br>2%<br>4%<br>5%<br>8%<br>7%<br>9%                         |
| > 6.00% & <= 7.0<br>> 5.00% & <= 6.0<br><< 5.00%                                                                                                                                                                                                                                                                                                                                                                                                                                                                                                                                                                                                                                                                                  | -                             | 418,842<br>150,991,555<br>526,875<br>734,888<br>911,644<br>2,842,117<br>5,622,609<br>8,041,181<br>12,101,265<br>11,119,889<br>13,220,356<br>12,377,523                                              | 0%<br>100%<br>0%<br>0%<br>1%<br>2%<br>4%<br>5%<br>5%<br>8%<br>9%                         |
| $\begin{array}{l} > 6.00\% \& <= 7.0 \\ > 5.00\% \& <= 6.0 \\ <= 5.00\% \\ \hline \\ $                                                                                                                                                                                                                                                                                                                                                                                                                                                                                                                                                            | -                             | 418,842<br>150,991,555<br>526,875<br>734,868<br>911,644<br>2,842,117<br>5,622,609<br>8,041,181<br>12,101,265<br>11,119,889<br>13,220,366<br>12,377,523<br>11,098,575                                | 0%<br>100%<br>0%<br>0%<br>0%<br>2%<br>4%<br>5%<br>8%<br>8%<br>7%<br>9%<br>8%<br>8%       |
| <ul> <li>&gt; 6.00% &amp; &lt;= 7.0</li> <li>&gt; 5.00% &amp; &lt;= 6.0%</li> <li>TOTAL</li> <li>Loan to Value R</li> <li>95%</li> <li>90% &amp; &lt;= 95%</li> <li>98% &amp; &lt;= 95%</li> <li>98% &amp; &lt;= 85%</li> <li>97% &amp; &lt;= 80%</li> <li>&gt;75% &amp; &lt;= 80%</li> <li>&gt;75% &amp; &lt;= 80%</li> <li>&gt;55% &amp; &lt;= 65%</li> <li>&gt;55% &amp; &lt;= 65%</li> <li>&gt;45% &amp; &lt;= 55%</li> <li>&gt;45% &amp; &lt;= 55%</li> <li>&gt;44% &amp; &lt;= 55%</li> <li>&gt;44% &amp; &lt;= 45%</li> <li>&gt;35% &amp; &lt;= 40%</li> </ul>                                                                                                                                                             | -                             | 418,842<br>150,991,555<br>526,875<br>734,868<br>911,644<br>2,842,117<br>5,622,609<br>8,041,181<br>12,101,265<br>11,119,889<br>13,220,366<br>12,377,523<br>11,098,575<br>13,299,339                  | 0%<br>100%<br>0%<br>0%<br>0%<br>1%<br>2%<br>4%<br>5%<br>8%<br>7%<br>8%<br>7%<br>9%<br>9% |
| > 6.00% & <= 7.0<br>> 5.00% & <= 6.0<br><< = 5.00%<br>TOTAL<br>Loan to Value R<br>>95%<br>>90% & <= 95%<br>>90% & <= 95%<br>>80% & <= 85%<br>>75% & <= 80%<br>>75% & <= 85%<br>>75% & <= 65%<br>>65% & <= 75%<br>>65% & <= 65%<br>>55% & <= 65%<br>>55% & <= 50%<br>>45% & <= 50%<br>>45% & <= 45%<br>>35% & <= 35%                                                                            | -                             | 418,842<br>526,875<br>734,868<br>911,644<br>2,842,117<br>5,622,609<br>8,041,181<br>12,101,265<br>11,119,889<br>13,220,356<br>12,377,523<br>11,098,575<br>13,299,339<br>12,720,153                   | 0%<br>100%<br>0%<br>0%<br>0%<br>2%<br>4%<br>5%<br>8%<br>7%<br>9%<br>8%<br>7%<br>9%<br>8% |
| <ul> <li>&gt; 6.00% &amp; &lt;= 7.0</li> <li>&gt; 5.00% &amp; &lt;= 6.00%</li> <li></li> <li><b>TOTAL</b> </li> <li><b>Loan to Value R</b> </li> <li>&gt; 95%     <li>&gt; 95% &amp; &lt;= 95%</li> <li>&gt; 80% &amp; &lt;= 85%</li> <li>&gt; 75% &amp; &lt;= 80%</li> <li>&gt; 80% &amp; &amp;&lt;= 68%</li> <li>&gt; 75% &amp; &lt;= 80%</li> <li>&gt; 56% &amp; &amp;&lt;= 75%</li> <li>&gt; 56% &amp; &amp;&lt;= 60%</li> <li>&gt; 50% &amp; &amp; &lt;= 65%</li> <li>&gt; 45% &amp; &amp; &lt;= 60%</li> <li>&gt; 50% &amp; &amp; &lt;= 45%</li> <li>&gt; 35% &amp; &amp; &lt;= 40%</li> <li>&gt; 30% &amp; &amp; &lt;= 35%</li> <li>&gt; 25% &amp; &amp; &lt;= 30%</li> <li>&gt; 25% &amp; &amp; &lt;= 30%</li> </li></ul> | -                             | 418,842<br>150,991,555<br>734,868<br>911,644<br>2,842,117<br>5,622,609<br>8,041,181<br>12,101,265<br>11,119,889<br>13,220,356<br>12,377,523<br>11,098,575<br>13,299,339<br>12,720,153<br>13,651,222 | 0%<br>100%<br>0%<br>0%<br>1%<br>2%<br>4%<br>5%<br>8%<br>8%<br>8%<br>8%<br>8%<br>8%       |
| > 6.00% & <= 7.0<br>> 5.00% & <= 6.0<br><< 5.00% & <= 6.0%<br>TOTAL<br>Loan to Value R<br>>95%<br>>90% & <= 95%<br>>80% & <= 95%<br>>80% & <= 85%<br>>75% & <= 85%<br>>75% & <= 86%<br>>55% & <= 65%<br>>55% & <= 65%<br>>55% & <= 65%<br>>55% & <= 50%<br>>45% & <= 50%<br>>45% & <= 45%<br>>35% & <= 45%<br>>30% & <= 35%                                                                                                                                                                                                                                                                                                                                                                                                       | -                             | 418,842<br>526,875<br>734,868<br>911,644<br>2,842,117<br>5,622,609<br>8,041,181<br>12,101,265<br>11,119,889<br>13,220,356<br>12,377,523<br>11,098,575<br>13,299,339<br>12,720,153                   | 0%<br>100%<br>0%<br>0%<br>0%<br>2%<br>4%<br>5%<br>8%<br>7%<br>9%<br>8%<br>7%<br>9%<br>8% |