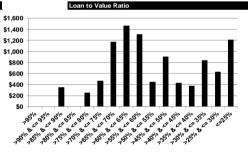

### This space has been left intentionally blank

| Geographical Lo                                                                                                                                                                                                                                                                                                                                                                                                                                                                                                                                                                                                                                                                                                                   |                               |                                                                                                                                                                                                     |                                                                                          |
|-----------------------------------------------------------------------------------------------------------------------------------------------------------------------------------------------------------------------------------------------------------------------------------------------------------------------------------------------------------------------------------------------------------------------------------------------------------------------------------------------------------------------------------------------------------------------------------------------------------------------------------------------------------------------------------------------------------------------------------|-------------------------------|-----------------------------------------------------------------------------------------------------------------------------------------------------------------------------------------------------|------------------------------------------------------------------------------------------|
|                                                                                                                                                                                                                                                                                                                                                                                                                                                                                                                                                                                                                                                                                                                                   | ocation                       |                                                                                                                                                                                                     |                                                                                          |
| VIC                                                                                                                                                                                                                                                                                                                                                                                                                                                                                                                                                                                                                                                                                                                               | - Metro                       | 33,981,031                                                                                                                                                                                          | 23%                                                                                      |
|                                                                                                                                                                                                                                                                                                                                                                                                                                                                                                                                                                                                                                                                                                                                   | <ul> <li>Non Metro</li> </ul> | 9,555,204                                                                                                                                                                                           | 6%                                                                                       |
| NSW                                                                                                                                                                                                                                                                                                                                                                                                                                                                                                                                                                                                                                                                                                                               | - Metro                       | 18,727,628                                                                                                                                                                                          | 12%                                                                                      |
|                                                                                                                                                                                                                                                                                                                                                                                                                                                                                                                                                                                                                                                                                                                                   | <ul> <li>Non Metro</li> </ul> | 10,760,557                                                                                                                                                                                          | 7%                                                                                       |
| QLD                                                                                                                                                                                                                                                                                                                                                                                                                                                                                                                                                                                                                                                                                                                               | - Metro                       | 10,669,520                                                                                                                                                                                          | 7%                                                                                       |
|                                                                                                                                                                                                                                                                                                                                                                                                                                                                                                                                                                                                                                                                                                                                   | <ul> <li>Non Metro</li> </ul> | 7,440,968                                                                                                                                                                                           | 5%                                                                                       |
| SA                                                                                                                                                                                                                                                                                                                                                                                                                                                                                                                                                                                                                                                                                                                                | - Metro                       | 5,994,560                                                                                                                                                                                           | 4%                                                                                       |
|                                                                                                                                                                                                                                                                                                                                                                                                                                                                                                                                                                                                                                                                                                                                   | - Non Metro                   |                                                                                                                                                                                                     | 1%                                                                                       |
|                                                                                                                                                                                                                                                                                                                                                                                                                                                                                                                                                                                                                                                                                                                                   |                               | 1,358,885                                                                                                                                                                                           |                                                                                          |
| WA                                                                                                                                                                                                                                                                                                                                                                                                                                                                                                                                                                                                                                                                                                                                | - Metro                       | 25,630,529                                                                                                                                                                                          | 17%                                                                                      |
|                                                                                                                                                                                                                                                                                                                                                                                                                                                                                                                                                                                                                                                                                                                                   | <ul> <li>Non Metro</li> </ul> | 1,444,511                                                                                                                                                                                           | 1%                                                                                       |
| TAS                                                                                                                                                                                                                                                                                                                                                                                                                                                                                                                                                                                                                                                                                                                               | - Metro                       | 4,787,291                                                                                                                                                                                           | 3%                                                                                       |
|                                                                                                                                                                                                                                                                                                                                                                                                                                                                                                                                                                                                                                                                                                                                   | <ul> <li>Non Metro</li> </ul> | 3,443,175                                                                                                                                                                                           | 2%                                                                                       |
| NT                                                                                                                                                                                                                                                                                                                                                                                                                                                                                                                                                                                                                                                                                                                                | - Metro                       | 3,402,043                                                                                                                                                                                           | 2%                                                                                       |
|                                                                                                                                                                                                                                                                                                                                                                                                                                                                                                                                                                                                                                                                                                                                   | - Non Metro                   | 330,205                                                                                                                                                                                             | 0%                                                                                       |
| ACT                                                                                                                                                                                                                                                                                                                                                                                                                                                                                                                                                                                                                                                                                                                               | - Metro                       | 13,465,447                                                                                                                                                                                          | 9%                                                                                       |
|                                                                                                                                                                                                                                                                                                                                                                                                                                                                                                                                                                                                                                                                                                                                   | - Non Metro                   | -                                                                                                                                                                                                   | 0%                                                                                       |
| TOTAL                                                                                                                                                                                                                                                                                                                                                                                                                                                                                                                                                                                                                                                                                                                             |                               | 150,991,555                                                                                                                                                                                         | 100%                                                                                     |
| TOTAL                                                                                                                                                                                                                                                                                                                                                                                                                                                                                                                                                                                                                                                                                                                             |                               | 100,001,000                                                                                                                                                                                         | 10070                                                                                    |
| Loan Purpose <sup>1</sup>                                                                                                                                                                                                                                                                                                                                                                                                                                                                                                                                                                                                                                                                                                         |                               |                                                                                                                                                                                                     |                                                                                          |
| Refinance                                                                                                                                                                                                                                                                                                                                                                                                                                                                                                                                                                                                                                                                                                                         |                               | 43,324,969                                                                                                                                                                                          | 29%                                                                                      |
| Renovation                                                                                                                                                                                                                                                                                                                                                                                                                                                                                                                                                                                                                                                                                                                        |                               | -                                                                                                                                                                                                   | 0%                                                                                       |
| Purchase                                                                                                                                                                                                                                                                                                                                                                                                                                                                                                                                                                                                                                                                                                                          |                               | 58,805,390                                                                                                                                                                                          | 38%                                                                                      |
| Construction                                                                                                                                                                                                                                                                                                                                                                                                                                                                                                                                                                                                                                                                                                                      |                               | 5,807,894                                                                                                                                                                                           | 4%                                                                                       |
| Equity Release                                                                                                                                                                                                                                                                                                                                                                                                                                                                                                                                                                                                                                                                                                                    |                               | 43,053,302                                                                                                                                                                                          | 29%                                                                                      |
| TOTAL                                                                                                                                                                                                                                                                                                                                                                                                                                                                                                                                                                                                                                                                                                                             |                               | 150,991,555                                                                                                                                                                                         | 100%                                                                                     |
|                                                                                                                                                                                                                                                                                                                                                                                                                                                                                                                                                                                                                                                                                                                                   |                               | 100,001,000                                                                                                                                                                                         |                                                                                          |
| Loan Term                                                                                                                                                                                                                                                                                                                                                                                                                                                                                                                                                                                                                                                                                                                         |                               |                                                                                                                                                                                                     | 0%                                                                                       |
| <=5 yrs<br>>5 & <=10yrs                                                                                                                                                                                                                                                                                                                                                                                                                                                                                                                                                                                                                                                                                                           |                               | 717,839                                                                                                                                                                                             | 0%                                                                                       |
| >10 & <=15yrs                                                                                                                                                                                                                                                                                                                                                                                                                                                                                                                                                                                                                                                                                                                     |                               |                                                                                                                                                                                                     | 2%                                                                                       |
|                                                                                                                                                                                                                                                                                                                                                                                                                                                                                                                                                                                                                                                                                                                                   |                               | 3,523,662                                                                                                                                                                                           |                                                                                          |
| >15 & <=20yrs                                                                                                                                                                                                                                                                                                                                                                                                                                                                                                                                                                                                                                                                                                                     |                               | 10,026,485                                                                                                                                                                                          | 7%                                                                                       |
| >20 & <=25yrs                                                                                                                                                                                                                                                                                                                                                                                                                                                                                                                                                                                                                                                                                                                     |                               | 24,010,709                                                                                                                                                                                          | 16%                                                                                      |
| >25yrs                                                                                                                                                                                                                                                                                                                                                                                                                                                                                                                                                                                                                                                                                                                            |                               | 112,712,861                                                                                                                                                                                         | 75%                                                                                      |
| TOTAL                                                                                                                                                                                                                                                                                                                                                                                                                                                                                                                                                                                                                                                                                                                             |                               | 150,991,555                                                                                                                                                                                         | 100%                                                                                     |
|                                                                                                                                                                                                                                                                                                                                                                                                                                                                                                                                                                                                                                                                                                                                   |                               |                                                                                                                                                                                                     |                                                                                          |
| Owner/Investme                                                                                                                                                                                                                                                                                                                                                                                                                                                                                                                                                                                                                                                                                                                    | ent split                     |                                                                                                                                                                                                     |                                                                                          |
| Owner Occupied<br>Investment                                                                                                                                                                                                                                                                                                                                                                                                                                                                                                                                                                                                                                                                                                      |                               | 125,048,625<br>25,942,930                                                                                                                                                                           | 83%<br>17%                                                                               |
| Investment                                                                                                                                                                                                                                                                                                                                                                                                                                                                                                                                                                                                                                                                                                                        |                               | 25,942,930                                                                                                                                                                                          | 17.70                                                                                    |
| TOTAL                                                                                                                                                                                                                                                                                                                                                                                                                                                                                                                                                                                                                                                                                                                             |                               | 150,991,555                                                                                                                                                                                         | 100%                                                                                     |
| Interest Rate Ex                                                                                                                                                                                                                                                                                                                                                                                                                                                                                                                                                                                                                                                                                                                  | posure                        |                                                                                                                                                                                                     |                                                                                          |
| > 8.00%                                                                                                                                                                                                                                                                                                                                                                                                                                                                                                                                                                                                                                                                                                                           |                               | 55,977,159                                                                                                                                                                                          | 36%                                                                                      |
|                                                                                                                                                                                                                                                                                                                                                                                                                                                                                                                                                                                                                                                                                                                                   | 00%                           | 33,261,677                                                                                                                                                                                          | 22%                                                                                      |
| > 7.00% & <= 8.0                                                                                                                                                                                                                                                                                                                                                                                                                                                                                                                                                                                                                                                                                                                  |                               | 47,629,406                                                                                                                                                                                          | 32%                                                                                      |
| > 7.00% & <= 8.0<br>> 6.00% & <= 7.0                                                                                                                                                                                                                                                                                                                                                                                                                                                                                                                                                                                                                                                                                              |                               | 14,542,155                                                                                                                                                                                          | 10%                                                                                      |
| > 6.00% & <= 7.0                                                                                                                                                                                                                                                                                                                                                                                                                                                                                                                                                                                                                                                                                                                  |                               |                                                                                                                                                                                                     |                                                                                          |
|                                                                                                                                                                                                                                                                                                                                                                                                                                                                                                                                                                                                                                                                                                                                   | -                             | 418,842                                                                                                                                                                                             | 0%                                                                                       |
| > 6.00% & <= 7.0<br>> 5.00% & <= 6.0<br><= 5.00%                                                                                                                                                                                                                                                                                                                                                                                                                                                                                                                                                                                                                                                                                  | -                             | 418,842                                                                                                                                                                                             | 0%                                                                                       |
| > 6.00% & <= 7.0<br>> 5.00% & <= 6.0                                                                                                                                                                                                                                                                                                                                                                                                                                                                                                                                                                                                                                                                                              | -                             |                                                                                                                                                                                                     |                                                                                          |
| > 6.00% & <= 7.0<br>> 5.00% & <= 6.0<br><= 5.00%<br>TOTAL                                                                                                                                                                                                                                                                                                                                                                                                                                                                                                                                                                                                                                                                         | -                             | 418,842                                                                                                                                                                                             | 0%<br>100%                                                                               |
| > 6.00% & <= 7.0<br>> 5.00% & <= 6.0<br><= 5.00%<br>TOTAL<br>Loan to Value R<br>>95%                                                                                                                                                                                                                                                                                                                                                                                                                                                                                                                                                                                                                                              | -                             | 418,842<br><b>150,991,555</b>                                                                                                                                                                       | 0%<br>100%<br>0%                                                                         |
| > 6.00% & <= 7.0<br>> 5.00% & <= 6.0<br><= 5.00%<br>TOTAL<br>Loan to Value R<br>>95%<br>>90% & <= 95%                                                                                                                                                                                                                                                                                                                                                                                                                                                                                                                                                                                                                             | -                             | 418,842<br>150,991,555<br>-<br>526,875                                                                                                                                                              | 0%<br>100%<br>0%<br>0%                                                                   |
| > 6.00% & <= 7.0<br>> 5.00% & <= 6.0<br><= 5.00% <b>TOTAL</b> Loan to Value R >95% >90% & <= 95% >85% & <= 90%                                                                                                                                                                                                                                                                                                                                                                                                                                                                                                                                                                                                                    | -                             | 418,842<br><b>150,991,555</b><br>-<br>-<br>526,875<br>734,868                                                                                                                                       | 0%<br>100%<br>0%<br>0%                                                                   |
| <ul> <li>&gt; 6.00% &amp; &lt;= 7.0</li> <li>&gt; 5.00% &amp; &lt;= 6.0</li> <li>&lt;= 5.00%</li> <li>TOTAL</li> <li>Loan to Value R</li> <li>&gt;95%</li> <li>&gt;90% &amp; &lt;= 95%</li> <li>&gt;85% &amp; &lt;= 90%</li> <li>&gt;80% &amp; &lt;= 85%</li> </ul>                                                                                                                                                                                                                                                                                                                                                                                                                                                               | -                             | 418,842<br><b>150,991,555</b><br>-<br>-<br>-<br>-<br>-<br>-<br>-<br>-<br>-<br>-<br>-<br>-<br>-                                                                                                      | 0%<br>100%<br>0%<br>0%<br>0%<br>1%                                                       |
| > 6.00% & <= 7.0<br>> 5.00% & <= 6.0<br><= 5.00%<br>TOTAL<br>Loan to Value R<br>>95%<br>>90% & <= 95%<br>>85% & <= 90%<br>>80% & <= 85%<br>>75% & <= 80%                                                                                                                                                                                                                                                                                                                                                                                                                                                                                                                                                                          | -                             | 418,842<br>150,991,555<br>-<br>526,875<br>734,868<br>911,644<br>2,842,117                                                                                                                           | 0%<br>100%<br>0%<br>0%<br>0%<br>1%<br>2%                                                 |
| > 6.00% & <= 7.0<br>> 5.00% & <= 6.0<br><= 5.00%<br>TOTAL<br>Loan to Value R<br>>95%<br>>90% & <= 95%<br>>85% & <= 90%<br>>85% & <= 90%<br>>75% & <= 80%<br>>75% & <= 80%                                                                                                                                                                                                                                                                                                                                                                                                                                                                                                                                                         | -                             | 418,842<br>150,991,555<br>526,875<br>734,868<br>911,644<br>2,842,117<br>5,622,609                                                                                                                   | 0%<br>100%<br>0%<br>0%<br>0%<br>1%<br>2%<br>4%                                           |
| > 6.00% & <= 7.0<br>> 5.00% & <= 6.0<br><= 5.00%<br>TOTAL<br>Loan to Value R<br>>95%<br>>90% & <= 95%<br>>85% & <= 90%<br>>80% & <= 85%<br>>75% & <= 80%<br>>75% & <= 80%                                                                                                                                                                                                                                                                                                                                                                                                                                                                                                                                                         | -                             | 418,842<br>150,991,555<br>526,875<br>734,868<br>911,644<br>2,842,117<br>5,622,609<br>8,041,181                                                                                                      | 0%<br>100%<br>0%<br>0%<br>1%<br>2%<br>4%<br>5%                                           |
| > 6.00% & <= 7.0<br>> 5.00% & <= 6.0<br>TOTAL       Loan to Value R       >95%       >90% & <= 95%                                                                                                                                                                                                                                                                                                                                                                                                                                                                                                                                                                                                                                | -                             | 418,842<br>150,991,555<br>526,875<br>734,868<br>911,644<br>2,842,117<br>5,622,609<br>8,041,181<br>12,101,265                                                                                        | 0%<br>100%<br>0%<br>0%<br>1%<br>2%<br>4%<br>5%<br>8%                                     |
| > 6.00% & <= 7.0<br>> 5.00% & <= 6.0<br>< 5.00%<br>TOTAL<br>Deam to Value R<br>>95%<br>>95% & <= 95%<br>>85% & <= 95%<br>>85% & <= 95%<br>>75% & <= 87%<br>>65% & <= 70%<br>>65% & <= 60%                                                                                                                                                                                                                                                                                                                                                                                                                                                                                                                                         | -                             | 418,842<br>150,991,555<br>526,875<br>734,868<br>911,644<br>2,842,117<br>5,622,609<br>8,041,181<br>12,101,265<br>11,119,889                                                                          | 0%<br>100%<br>0%<br>0%<br>1%<br>2%<br>4%<br>5%<br>8%<br>7%                               |
| <ul> <li>&gt; 6.00% &amp; &lt;= 7.0</li> <li>&gt; 5.00% &amp; &lt;= 6.0%</li> <li></li></ul> <li>TOTAL</li> <li>Loan to Value R</li> <li>&gt;95%</li> <li>&gt;90% &amp; &lt;= 95%</li> <li>&gt;80% &amp; &lt;= 95%</li> <li>&gt;80% &amp; &lt;= 85%</li> <li>&gt;75% &amp; &lt;= 80%</li> <li>&gt;75% &amp; &lt;= 80%</li> <li>&gt;65% &amp; &lt;= 75%</li> <li>&gt;66% &amp; &lt;= 65%</li> <li>&gt;55% &amp; &lt;= 65%</li> <li>&gt;50% &amp; &lt;= 55%</li>                                                                                                                                                                                                                                                                    | -                             | 418,842<br>150,991,555<br>526,875<br>734,868<br>911,644<br>2,842,117<br>5,622,609<br>8,041,181<br>12,101,265<br>11,119,889<br>13,220,366                                                            | 0%<br>100%<br>0%<br>0%<br>0%<br>2%<br>4%<br>5%<br>8%<br>7%<br>9%                         |
| > 6.00% & <= 7.0<br>> 5.00% & <= 6.0<br><< 5.00%                                                                                                                                                                                                                                                                                                                                                                                                                                                                                                                                                                                                                                                                                  | -                             | 418,842<br>150,991,555<br>526,875<br>734,888<br>911,644<br>2,842,117<br>5,622,609<br>8,041,181<br>12,101,265<br>11,119,889<br>13,220,356<br>12,377,523                                              | 0%<br>100%<br>0%<br>0%<br>1%<br>2%<br>4%<br>5%<br>5%<br>8%<br>9%                         |
| $\begin{array}{l} > 6.00\% \& <= 7.0 \\ > 5.00\% \& <= 6.0 \\ <= 5.00\% \\ \hline \\ $                                                                                                                                                                                                                                                                                                                                                                                                                                                                                                                                                            | -                             | 418,842<br>150,991,555<br>526,875<br>734,868<br>911,644<br>2,842,117<br>5,622,609<br>8,041,181<br>12,101,265<br>11,119,889<br>13,220,366<br>12,377,523<br>11,098,575                                | 0%<br>100%<br>0%<br>0%<br>0%<br>2%<br>4%<br>5%<br>8%<br>8%<br>7%<br>9%<br>8%<br>8%       |
| <ul> <li>&gt; 6.00% &amp; &lt;= 7.0</li> <li>&gt; 5.00% &amp; &lt;= 6.0%</li> <li>TOTAL</li> <li>Loan to Value R</li> <li>95%</li> <li>90% &amp; &lt;= 95%</li> <li>98% &amp; &lt;= 95%</li> <li>98% &amp; &lt;= 85%</li> <li>97% &amp; &lt;= 80%</li> <li>&gt;75% &amp; &lt;= 80%</li> <li>&gt;75% &amp; &lt;= 80%</li> <li>&gt;55% &amp; &lt;= 65%</li> <li>&gt;55% &amp; &lt;= 65%</li> <li>&gt;45% &amp; &lt;= 55%</li> <li>&gt;45% &amp; &lt;= 55%</li> <li>&gt;44% &amp; &lt;= 55%</li> <li>&gt;44% &amp; &lt;= 45%</li> <li>&gt;35% &amp; &lt;= 40%</li> </ul>                                                                                                                                                             | -                             | 418,842<br>150,991,555<br>526,875<br>734,868<br>911,644<br>2,842,117<br>5,622,609<br>8,041,181<br>12,101,265<br>11,119,889<br>13,220,366<br>12,377,523<br>11,098,575<br>13,299,339                  | 0%<br>100%<br>0%<br>0%<br>0%<br>1%<br>2%<br>4%<br>5%<br>8%<br>7%<br>8%<br>7%<br>9%<br>9% |
| > 6.00% & <= 7.0<br>> 5.00% & <= 6.0<br><< = 5.00%<br>TOTAL<br>Loan to Value R<br>>95%<br>>90% & <= 95%<br>>90% & <= 95%<br>>80% & <= 85%<br>>75% & <= 80%<br>>75% & <= 85%<br>>75% & <= 65%<br>>65% & <= 75%<br>>65% & <= 65%<br>>55% & <= 65%<br>>55% & <= 50%<br>>45% & <= 50%<br>>45% & <= 45%<br>>35% & <= 35%                                                                            | -                             | 418,842<br>526,875<br>734,868<br>911,644<br>2,842,117<br>5,622,609<br>8,041,181<br>12,101,265<br>11,119,889<br>13,220,356<br>12,377,523<br>11,098,575<br>13,299,339<br>12,720,153                   | 0%<br>100%<br>0%<br>0%<br>0%<br>2%<br>4%<br>5%<br>8%<br>7%<br>9%<br>8%<br>7%<br>9%<br>8% |
| <ul> <li>&gt; 6.00% &amp; &lt;= 7.0</li> <li>&gt; 5.00% &amp; &lt;= 6.00%</li> <li></li> <li><b>TOTAL</b> </li> <li><b>Loan to Value R</b> </li> <li>&gt; 95%     <li>&gt; 95% &amp; &lt;= 95%</li> <li>&gt; 80% &amp; &lt;= 85%</li> <li>&gt; 75% &amp; &lt;= 80%</li> <li>&gt; 80% &amp; &amp;&lt;= 68%</li> <li>&gt; 75% &amp; &lt;= 80%</li> <li>&gt; 56% &amp; &amp;&lt;= 75%</li> <li>&gt; 56% &amp; &amp;&lt;= 60%</li> <li>&gt; 50% &amp; &amp; &lt;= 65%</li> <li>&gt; 45% &amp; &amp; &lt;= 60%</li> <li>&gt; 50% &amp; &amp; &lt;= 45%</li> <li>&gt; 35% &amp; &amp; &lt;= 40%</li> <li>&gt; 30% &amp; &amp; &lt;= 35%</li> <li>&gt; 25% &amp; &amp; &lt;= 30%</li> <li>&gt; 25% &amp; &amp; &lt;= 30%</li> </li></ul> | -                             | 418,842<br>150,991,555<br>734,868<br>911,644<br>2,842,117<br>5,622,609<br>8,041,181<br>12,101,265<br>11,119,889<br>13,220,356<br>12,377,523<br>11,098,575<br>13,299,339<br>12,720,153<br>13,651,222 | 0%<br>100%<br>0%<br>0%<br>1%<br>2%<br>4%<br>5%<br>8%<br>8%<br>8%<br>8%<br>8%<br>8%       |
| > 6.00% & <= 7.0<br>> 5.00% & <= 6.0<br><< 5.00% & <= 6.0%<br>TOTAL<br>Loan to Value R<br>>95%<br>>90% & <= 95%<br>>80% & <= 95%<br>>80% & <= 85%<br>>75% & <= 85%<br>>75% & <= 86%<br>>55% & <= 65%<br>>55% & <= 65%<br>>55% & <= 65%<br>>55% & <= 50%<br>>45% & <= 50%<br>>45% & <= 45%<br>>35% & <= 45%<br>>30% & <= 35%                                                                                                                                                                                                                                                                                                                                                                                                       | -                             | 418,842<br>526,875<br>734,868<br>911,644<br>2,842,117<br>5,622,609<br>8,041,181<br>12,101,265<br>11,119,889<br>13,220,356<br>12,377,523<br>11,098,575<br>13,299,339<br>12,720,153                   | 0%<br>100%<br>0%<br>0%<br>0%<br>2%<br>4%<br>5%<br>8%<br>7%<br>9%<br>8%<br>7%<br>9%<br>8% |