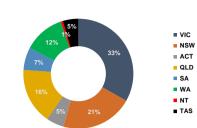

This space has been left intentionally blank

|                                                                                                                                                                                                                                                                                                                                                                                                                                          | ition                                        |                                                                                                                                                                                                                                                                                                                                 |                                                                                                                                                         |
|------------------------------------------------------------------------------------------------------------------------------------------------------------------------------------------------------------------------------------------------------------------------------------------------------------------------------------------------------------------------------------------------------------------------------------------|----------------------------------------------|---------------------------------------------------------------------------------------------------------------------------------------------------------------------------------------------------------------------------------------------------------------------------------------------------------------------------------|---------------------------------------------------------------------------------------------------------------------------------------------------------|
|                                                                                                                                                                                                                                                                                                                                                                                                                                          |                                              |                                                                                                                                                                                                                                                                                                                                 |                                                                                                                                                         |
| Geographical Lo                                                                                                                                                                                                                                                                                                                                                                                                                          |                                              |                                                                                                                                                                                                                                                                                                                                 |                                                                                                                                                         |
| VIC                                                                                                                                                                                                                                                                                                                                                                                                                                      | - Metro                                      | 101,378,319                                                                                                                                                                                                                                                                                                                     | 25%                                                                                                                                                     |
| NSW                                                                                                                                                                                                                                                                                                                                                                                                                                      | <ul> <li>Non Metro</li> <li>Metro</li> </ul> | 30,680,398<br>55,895,509                                                                                                                                                                                                                                                                                                        | 8%<br>14%                                                                                                                                               |
| 11311                                                                                                                                                                                                                                                                                                                                                                                                                                    | - Non Metro                                  | 28,654,016                                                                                                                                                                                                                                                                                                                      | 7%                                                                                                                                                      |
| QLD                                                                                                                                                                                                                                                                                                                                                                                                                                      | - Metro                                      | 37,432,648                                                                                                                                                                                                                                                                                                                      | 9%                                                                                                                                                      |
|                                                                                                                                                                                                                                                                                                                                                                                                                                          | - Non Metro                                  | 28,119,552                                                                                                                                                                                                                                                                                                                      | 7%                                                                                                                                                      |
| SA                                                                                                                                                                                                                                                                                                                                                                                                                                       | - Metro                                      | 24,455,489                                                                                                                                                                                                                                                                                                                      | 6%                                                                                                                                                      |
|                                                                                                                                                                                                                                                                                                                                                                                                                                          | - Non Metro                                  | 2,277,593                                                                                                                                                                                                                                                                                                                       | 1%                                                                                                                                                      |
| WA                                                                                                                                                                                                                                                                                                                                                                                                                                       | - Metro                                      | 46,075,127                                                                                                                                                                                                                                                                                                                      | 12%                                                                                                                                                     |
|                                                                                                                                                                                                                                                                                                                                                                                                                                          | - Non Metro                                  | 1,726,727                                                                                                                                                                                                                                                                                                                       | 0%                                                                                                                                                      |
| TAS                                                                                                                                                                                                                                                                                                                                                                                                                                      | - Metro                                      | 14,144,266                                                                                                                                                                                                                                                                                                                      | 4%                                                                                                                                                      |
|                                                                                                                                                                                                                                                                                                                                                                                                                                          | - Non Metro                                  | 3,985,162                                                                                                                                                                                                                                                                                                                       | 1%                                                                                                                                                      |
| NT                                                                                                                                                                                                                                                                                                                                                                                                                                       | - Metro                                      | 2,504,211                                                                                                                                                                                                                                                                                                                       | 1%                                                                                                                                                      |
|                                                                                                                                                                                                                                                                                                                                                                                                                                          | <ul> <li>Non Metro</li> </ul>                | -                                                                                                                                                                                                                                                                                                                               | 0%                                                                                                                                                      |
| ACT                                                                                                                                                                                                                                                                                                                                                                                                                                      | - Metro                                      | 20,581,303                                                                                                                                                                                                                                                                                                                      | 5%                                                                                                                                                      |
|                                                                                                                                                                                                                                                                                                                                                                                                                                          | - Non Metro                                  | -                                                                                                                                                                                                                                                                                                                               | 0%                                                                                                                                                      |
| TOTAL                                                                                                                                                                                                                                                                                                                                                                                                                                    |                                              | 397,910,319                                                                                                                                                                                                                                                                                                                     | 100%                                                                                                                                                    |
|                                                                                                                                                                                                                                                                                                                                                                                                                                          |                                              | 001,010,010                                                                                                                                                                                                                                                                                                                     | 10070                                                                                                                                                   |
| Loan Purpose 1,3                                                                                                                                                                                                                                                                                                                                                                                                                         |                                              |                                                                                                                                                                                                                                                                                                                                 |                                                                                                                                                         |
| Refinance                                                                                                                                                                                                                                                                                                                                                                                                                                |                                              | 190,596,385                                                                                                                                                                                                                                                                                                                     | 48%                                                                                                                                                     |
| Renovation<br>Property Purchase                                                                                                                                                                                                                                                                                                                                                                                                          |                                              | 171,499,176                                                                                                                                                                                                                                                                                                                     | 0%<br>43%                                                                                                                                               |
| Construction                                                                                                                                                                                                                                                                                                                                                                                                                             | -                                            | 24,366,091                                                                                                                                                                                                                                                                                                                      | 43 %<br>6%                                                                                                                                              |
| Equity Release                                                                                                                                                                                                                                                                                                                                                                                                                           |                                              | 11,448,666                                                                                                                                                                                                                                                                                                                      | 3%                                                                                                                                                      |
|                                                                                                                                                                                                                                                                                                                                                                                                                                          |                                              |                                                                                                                                                                                                                                                                                                                                 |                                                                                                                                                         |
| TOTAL                                                                                                                                                                                                                                                                                                                                                                                                                                    |                                              | 397,910,319                                                                                                                                                                                                                                                                                                                     | 100%                                                                                                                                                    |
|                                                                                                                                                                                                                                                                                                                                                                                                                                          |                                              |                                                                                                                                                                                                                                                                                                                                 |                                                                                                                                                         |
| Loan Term                                                                                                                                                                                                                                                                                                                                                                                                                                |                                              |                                                                                                                                                                                                                                                                                                                                 | 0%                                                                                                                                                      |
| <=5 yrs<br>>5 & <=10yrs                                                                                                                                                                                                                                                                                                                                                                                                                  |                                              | -<br>1,454,971                                                                                                                                                                                                                                                                                                                  | 0%                                                                                                                                                      |
| >10 & <=15yrs                                                                                                                                                                                                                                                                                                                                                                                                                            |                                              | 6,399,521                                                                                                                                                                                                                                                                                                                       | 2%                                                                                                                                                      |
| >15 & <=20yrs                                                                                                                                                                                                                                                                                                                                                                                                                            |                                              | 25,612,142                                                                                                                                                                                                                                                                                                                      | 6%                                                                                                                                                      |
| >20 & <=25yrs                                                                                                                                                                                                                                                                                                                                                                                                                            |                                              | 41,251,240                                                                                                                                                                                                                                                                                                                      | 10%                                                                                                                                                     |
| >25yrs                                                                                                                                                                                                                                                                                                                                                                                                                                   |                                              | 323,192,444                                                                                                                                                                                                                                                                                                                     | 82%                                                                                                                                                     |
| TOTAL                                                                                                                                                                                                                                                                                                                                                                                                                                    |                                              | 397,910,319                                                                                                                                                                                                                                                                                                                     | 100%                                                                                                                                                    |
| TOTAL                                                                                                                                                                                                                                                                                                                                                                                                                                    |                                              | 001,010,010                                                                                                                                                                                                                                                                                                                     | 100 /8                                                                                                                                                  |
|                                                                                                                                                                                                                                                                                                                                                                                                                                          | nt onlit <sup>1</sup>                        |                                                                                                                                                                                                                                                                                                                                 |                                                                                                                                                         |
| Owner/Investmer                                                                                                                                                                                                                                                                                                                                                                                                                          | it spin                                      |                                                                                                                                                                                                                                                                                                                                 | 0.00/                                                                                                                                                   |
| Owner/Investmer<br>Owner Occupied                                                                                                                                                                                                                                                                                                                                                                                                        | it spiit                                     | 318,854,463                                                                                                                                                                                                                                                                                                                     | 80%                                                                                                                                                     |
|                                                                                                                                                                                                                                                                                                                                                                                                                                          | it spiit                                     | 318,854,463<br>79,055,856                                                                                                                                                                                                                                                                                                       | 80%<br>20%                                                                                                                                              |
| Owner Occupied<br>Investment                                                                                                                                                                                                                                                                                                                                                                                                             | it spit                                      | 79,055,856                                                                                                                                                                                                                                                                                                                      | 20%                                                                                                                                                     |
| Owner Occupied<br>Investment<br>TOTAL                                                                                                                                                                                                                                                                                                                                                                                                    |                                              |                                                                                                                                                                                                                                                                                                                                 |                                                                                                                                                         |
| Owner Occupied<br>Investment                                                                                                                                                                                                                                                                                                                                                                                                             |                                              | 79,055,856                                                                                                                                                                                                                                                                                                                      | 20%                                                                                                                                                     |
| Owner Occupied<br>Investment<br>TOTAL<br>Interest Rate Exp<br>> 8.00%                                                                                                                                                                                                                                                                                                                                                                    | osure                                        | 79,055,856                                                                                                                                                                                                                                                                                                                      | 20%<br>100%<br>3%                                                                                                                                       |
| Owner Occupied<br>Investment<br>TOTAL<br>Netrest Rate Exp<br>> 8.00%<br>> 7.00% & <= 8.00                                                                                                                                                                                                                                                                                                                                                | oosure<br>0%                                 | 79,055,856<br>397,910,319<br>13,522,667<br>63,046,452                                                                                                                                                                                                                                                                           | 20%<br>100%<br>3%<br>16%                                                                                                                                |
| Owner Occupied<br>Investment<br>TOTAL<br>Interest Rate Exp<br>> 8.00%<br>> 7.00% & <= 8.0(<br>> 6.00% & <= 7.0(                                                                                                                                                                                                                                                                                                                          | <b>105ure</b><br>19%<br>19%                  | 79,055,856<br><b>397,910,319</b><br>13,522,667<br>63,046,452<br>130,006,082                                                                                                                                                                                                                                                     | 20%<br>100%<br>3%<br>16%<br>33%                                                                                                                         |
| Owner Occupied<br>Investment<br>TOTAL<br>Netrest Rate Exp<br>> 8.00%<br>> 7.00% & <= 8.00<br>> 6.00% & <= 7.00<br>> 5.00% & <= 6.00                                                                                                                                                                                                                                                                                                      | <b>105ure</b><br>19%<br>19%                  | 79,055,856<br><b>397,910,319</b><br>13,522,667<br>63,046,452<br>130,006,082<br>114,272,521                                                                                                                                                                                                                                      | 20%<br>100%<br>3%<br>16%<br>33%<br>29%                                                                                                                  |
| Owner Occupied<br>Investment<br>TOTAL<br>> 8.00%<br>> 7.00% & <= 8.00<br>> 6.00% & <= 7.00<br>> 5.00% & <= 6.00<br><= 5.00%                                                                                                                                                                                                                                                                                                              | <b>105ure</b><br>19%<br>19%                  | 79,055,856<br>397,910,319<br>13,522,667<br>63,046,452<br>130,006,082<br>114,472,521<br>77,062,596                                                                                                                                                                                                                               | 20%<br>100%<br>3%<br>16%<br>33%                                                                                                                         |
| Owner Occupied<br>Investment<br>TOTAL<br>Netrest Rate Exp<br>> 8.00%<br>> 7.00% & <= 8.00<br>> 6.00% & <= 7.00<br>> 5.00% & <= 6.00                                                                                                                                                                                                                                                                                                      | <b>105ure</b><br>19%<br>19%                  | 79,055,856<br><b>397,910,319</b><br>13,522,667<br>63,046,452<br>130,006,082<br>114,272,521                                                                                                                                                                                                                                      | 20%<br>100%<br>3%<br>16%<br>33%<br>29%                                                                                                                  |
| Owner Occupied<br>Investment<br>TOTAL<br>> 8.00%<br>> 7.00% & <= 8.00<br>> 6.00% & <= 7.00<br>> 5.00% & <= 6.00<br><= 5.00%                                                                                                                                                                                                                                                                                                              | 105ure<br>20%<br>20%                         | 79,055,856<br>397,910,319<br>13,522,667<br>63,046,452<br>130,006,082<br>114,272,521<br>77,062,596                                                                                                                                                                                                                               | 20%<br>100%<br>3%<br>16%<br>33%<br>29%<br>19%                                                                                                           |
| Owner Occupied           Investment           TOTAL           Interest Rate Exp           > 8.00%           > 7.00% & <= 8.00                                                                                                                                                                                                                                                                                                            | 105ure<br>20%<br>20%                         | 79,055,856<br><b>397,910,319</b><br>13,522,667<br>63,046,452<br>130,006,082<br>114,272,521<br>77,062,596<br><b>397,910,319</b>                                                                                                                                                                                                  | 20%<br>100%<br>3%<br>16%<br>33%<br>29%<br>19%<br>100%                                                                                                   |
| Owner Occupied           Investment           TOTAL           Interest Rate Exp           > 8.00%           > 7.00% & <= 8.00                                                                                                                                                                                                                                                                                                            | 105ure<br>20%<br>20%                         | 79,055,856<br><b>397,910,319</b><br>13,522,667<br>63,046,452<br>130,006,082<br>114,272,521<br>77,062,596<br><b>397,910,319</b>                                                                                                                                                                                                  | 20% 100% 3% 16% 33% 19% 19% 100% 0%                                                                                                                     |
| Owner Occupied<br>Investment<br>TOTAL<br>Interest Rato Exp;<br>> 8.00%<br>> 6.00% & <= 8.00<br>< 5.00% & <= 7.00<br>< 5.00% & <= 6.00<br>< 5.00% & <= 9.00<br>TOTAL<br>Lean to Value Re<br>> 95%<br>> 95% & <= 95%<br>> 95% & <= 95%                                                                                                                                                                                                     | 105ure<br>20%<br>20%                         | 79,055,856<br><b>397,910,319</b><br>13,522,687<br>63,046,452<br>130,066,082<br>114,272,521<br>77,062,596<br><b>397,910,319</b><br>219,523<br>2,227,598                                                                                                                                                                          | 20%<br>100%<br>3%<br>16%<br>33%<br>29%<br>19%<br>100%<br>0%<br>0%<br>0%<br>1%                                                                           |
| Owner Occupied           Investment           TOTAL           Interest Rate Exp           > 8.00%           > 7.00% & <= 8.00                                                                                                                                                                                                                                                                                                            | 105ure<br>20%<br>20%                         | 79,055,856<br><b>397,910,319</b><br>13,522,667<br>63,046,452<br>130,006,082<br>114,272,521<br>77,062,596<br><b>397,910,319</b><br>-<br>219,523<br>2,227,598<br>15,132,673                                                                                                                                                       | 20%<br>100%<br>3%<br>16%<br>33%<br>29%<br>19%<br>100%<br>0%<br>0%<br>0%<br>0%<br>1%<br>4%                                                               |
| Owner Occupied<br>Investment<br>TOTAL<br>Interest Rate Exp<br>> 7.00% & <= 8.00%<br>> 7.00% & <= 7.00<br>> 5.00% & <= 7.00<br><= 5.00% & <= 6.00<br><= 5.00%<br>TOTAL<br>Loan to Value Ra<br>>95%<br>& <= 90%<br>& <= 95%<br>>85% & <= 90%<br>>85% & <= 80%                                                                                                                                                                              | 105ure<br>20%<br>20%                         | 79,055,856<br><b>397,910,319</b><br>13,522,687<br>63,046,452<br>130,066,082<br>114,272,521<br>77,062,596<br><b>397,910,319</b><br>219,523<br>2,227,598                                                                                                                                                                          | 20% 100% 3% 16% 33% 29% 19% 100% 0% 0% 0% 1%                                                                                                            |
| Owner Occupied           Investment           TOTAL           Interest Rate Exp           > 8.00%           > 7.00% & <= 8.00                                                                                                                                                                                                                                                                                                            | 105ure<br>20%<br>20%                         | 79,055,856<br>397,910,319<br>13,522,667<br>63,046,452<br>130,006,082<br>114,272,521<br>77,062,596<br>397,910,319<br>219,523<br>2,227,598<br>15,132,673<br>28,630,323<br>41,427,092<br>61,612,087                                                                                                                                | 20%<br>100%<br>3%<br>16%<br>33%<br>19%<br>19%<br>100%<br>0%<br>0%<br>0%<br>0%<br>0%<br>0%<br>10%<br>16%                                                 |
| Owner Occupied<br>Investment<br>TOTAL<br>Interest Rete Exp<br>> 8.00%<br>> 7.00% & <= 8.00<br>> 5.00% & <= 8.00<br>> 5.00% & <= 6.00<br><= 5.00%<br>TOTAL<br>Cont to Value Ra<br>>95%<br>>90% & <= 95%<br>>80% & <= 95%<br>>75% & <= 90%<br>>75% & <= 85%<br>>75% & <= 75%<br>>65% & <= 75%                                                                                                                                              | 105ure<br>20%<br>20%                         | 79,055,856<br><b>397,910,319</b><br>13,522,667<br>63,046,452<br>130,006,082<br>114,272,521<br>77,062,596<br><b>397,910,319</b><br>219,523<br>2,227,598<br>15,132,673<br>28,633,323<br>41,427,092<br>61,612,877<br>56,452,483                                                                                                    | 20%<br>100%<br>3%<br>16%<br>33%<br>29%<br>19%<br>19%<br>0%<br>0%<br>0%<br>1%<br>10%<br>16%<br>16%<br>14%                                                |
| Owner Occupied           Investment           TOTAL           Interest Rate Ext           > 8.00%           > 7.00% & <= 8.00                                                                                                                                                                                                                                                                                                            | 105ure<br>20%<br>20%                         | 79,055,856<br><b>397,910,319</b><br>13,522,667<br>63,046,452<br>130,006,082<br>114,272,521<br>77,062,596<br><b>397,910,319</b><br>219,523<br>2,227,598<br>15,132,673<br>28,630,323<br>41,427,092<br>61,612,877<br>56,452,483<br>44,425,2649                                                                                     | 20%<br>100%<br>3%<br>16%<br>33%<br>29%<br>19%<br>10%<br>0%<br>0%<br>0%<br>0%<br>0%<br>0%<br>0%<br>0%<br>0%<br>11%<br>11%                                |
| Owner Occupied<br>Investment<br>TOTAL<br>Interest Rate Exp<br>> 8.00%<br>> 7.00% & <= 8.00<br>< 5.00% & <= 8.00<br>< 5.00% & <= 6.00<br>< 5.00% & <= 6.00<br>< 5.00% & <= 6.00<br>TOTAL<br>Lean to Value Re<br>>95%<br>\$ <= 00%<br>>95% & <= 95%<br>>85% & <= 90%<br>>85% & <= 90%<br>>85% & <= 95%<br>>60% & <= 65%<br>>55% & <= 65%<br>>50% & <= 55%                                                                                  | 105ure<br>20%<br>20%                         | 79,055,856<br><b>397,910,319</b><br>13,522,667<br>13,046,452<br>130,066,082<br>114,272,521<br>77,062,596<br><b>397,910,319</b><br>219,523<br>2,227,598<br>15,132,673<br>28,650,323<br>41,427,092<br>61,612,877<br>56,452,483<br>44,252,649<br>23,787,982                                                                        | 20%<br>100%<br>3%<br>3%<br>29%<br>100%<br>10%<br>0%<br>0%<br>0%<br>1%<br>1%<br>7%<br>14%<br>11%<br>7%                                                   |
| Owner Occupied           Investment           TOTAL           Interest Rate Exp.           > 8.00%           > 7.00% & <= 8.00                                                                                                                                                                                                                                                                                                           | 105ure<br>20%<br>20%                         | 79,055,856<br><b>397,910,319</b><br>13,522,667<br>63,046,452<br>130,006,082<br>114,272,521<br>77,062,596<br><b>397,910,319</b><br>-<br>219,523<br>2,227,598<br>15,13(2,673)<br>28,630,323<br>41,427,092<br>61,612,877<br>56,452,483<br>44,252,649<br>29,787,982<br>18,649,192                                                   | 20%<br>100%<br>3%<br>16%<br>33%<br>29%<br>19%<br>10%<br>0%<br>0%<br>0%<br>0%<br>0%<br>0%<br>0%<br>0%<br>0%<br>11%<br>11%                                |
| Owner Occupied<br>Investment<br>TOTAL<br>Interest Rate Exp<br>> 8.00%<br>> 7.00% & <= 8.00<br>< 5.00% & <= 8.00<br>< 5.00% & <= 6.00<br>< 5.00% & <= 6.00<br>< 5.00% & <= 6.00<br>TOTAL<br>Lean to Value Re<br>>95%<br>\$ <= 00%<br>>95% & <= 95%<br>>85% & <= 90%<br>>85% & <= 90%<br>>85% & <= 95%<br>>60% & <= 65%<br>>55% & <= 65%<br>>50% & <= 55%                                                                                  | 105ure<br>20%<br>20%                         | 79,055,856<br><b>397,910,319</b><br>13,522,667<br>13,046,452<br>130,066,082<br>114,272,521<br>77,062,596<br><b>397,910,319</b><br>219,523<br>2,227,598<br>15,132,673<br>28,650,323<br>41,427,092<br>61,612,877<br>56,452,483<br>44,252,649<br>23,787,982                                                                        | 20%<br>100%<br>3%<br>16%<br>33%<br>29%<br>19%<br>10%<br>0%<br>0%<br>0%<br>0%<br>0%<br>0%<br>0%<br>0%<br>10%<br>11%<br>11                                |
| Owner Occupied           Investment           TOTAL           Interest Rate Exp           > 8.00%           > 7.00% & <= 8.00                                                                                                                                                                                                                                                                                                            | 105ure<br>20%<br>20%                         | 79,055,856<br><b>397,910,319</b><br>13,522,667<br>63,046,452<br>130,006,082<br>114,272,521<br>77,062,596<br><b>397,910,319</b><br>219,523<br>2,227,598<br>15,132,673<br>28,853,323<br>41,427,092<br>61,612,877<br>56,452,483<br>44,925,649<br>29,787,982<br>28,649,192<br>28,6473,372<br>15,275,797<br>15,577,797<br>15,577,797 | 20%<br>100%<br>33%<br>33%<br>29%<br>19%<br>19%<br>0%<br>0%<br>0%<br>0%<br>19%<br>10%<br>10%<br>10%<br>14%<br>14%<br>14%<br>14%<br>14%<br>14%<br>44%     |
| Owner Occupied<br>Investment<br>TOTAL<br>Interest Rate Exp<br>> 8.00%<br>> 7.00% & <= 8.00<br>< 6.00% & <= 0.00<br>> 5.00% & <= 6.00<br><< 5.00% & <= 6.00<br><> 5.00% & <= 6.00<br>//> TOTAL<br>Loan to Value Ra<br>>95%<br>>95%<br>>95% & <= 95%<br>>95% & <= 95%<br>>80% & <= 85%<br>>75% & <= 85%<br>>55% & <= 55%<br>>45% & <= 55%<br>>45% & <= 55%<br>>45% & <= 55%<br>>40% & <= 40%<br>>33% & <= 33%<br>& <= 33%<br>>35% & <= 30% | 105ure<br>20%<br>20%                         | 79,055,856<br><b>397,910,319</b><br>13,522,667<br>63,046,452<br>130,006,082<br>114,272,521<br>77,062,596<br><b>397,910,319</b><br>219,523<br>2,227,598<br>15,132,673<br>28,630,323<br>41,427,092<br>61,612,877<br>56,452,483<br>44,552,649<br>18,649,192<br>26,673,372<br>18,674,1373<br>13,224,250                             | 20%<br>100%<br>3%<br>29%<br>19%<br>10%<br>0%<br>0%<br>0%<br>0%<br>0%<br>10%<br>16%<br>16%<br>14%<br>7%<br>11%<br>7%<br>5%<br>5%<br>5%<br>3%<br>4%<br>3% |
| Owner Occupied           Investment           TOTAL           Interest Rate Exp           > 8.00%           > 7.00% & <= 8.00                                                                                                                                                                                                                                                                                                            | 105ure<br>20%<br>20%                         | 79,055,856<br><b>397,910,319</b><br>13,522,667<br>63,046,452<br>130,006,082<br>114,272,521<br>77,062,596<br><b>397,910,319</b><br>219,523<br>2,227,598<br>15,132,673<br>28,853,323<br>41,427,092<br>61,612,877<br>56,452,483<br>44,925,649<br>29,787,982<br>28,649,192<br>28,6473,372<br>15,275,797<br>15,577,797<br>15,577,797 | 20%<br>100%<br>33%<br>33%<br>29%<br>19%<br>19%<br>0%<br>0%<br>0%<br>0%<br>19%<br>10%<br>10%<br>10%<br>14%<br>14%<br>14%<br>14%<br>14%<br>14%<br>44%     |