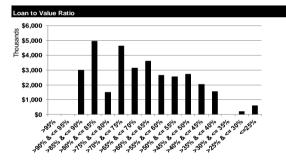

This space has been left intentionally blank

|                                                                                                                                                                                                                                                                                                                                                                                                                                          | ition                                        |                                                                                                                                                                                                                                                                                                                                 |                                                                                                                                                         |
|------------------------------------------------------------------------------------------------------------------------------------------------------------------------------------------------------------------------------------------------------------------------------------------------------------------------------------------------------------------------------------------------------------------------------------------|----------------------------------------------|---------------------------------------------------------------------------------------------------------------------------------------------------------------------------------------------------------------------------------------------------------------------------------------------------------------------------------|---------------------------------------------------------------------------------------------------------------------------------------------------------|
|                                                                                                                                                                                                                                                                                                                                                                                                                                          |                                              |                                                                                                                                                                                                                                                                                                                                 |                                                                                                                                                         |
| Geographical Lo                                                                                                                                                                                                                                                                                                                                                                                                                          |                                              |                                                                                                                                                                                                                                                                                                                                 |                                                                                                                                                         |
| VIC                                                                                                                                                                                                                                                                                                                                                                                                                                      | - Metro                                      | 101,378,319                                                                                                                                                                                                                                                                                                                     | 25%                                                                                                                                                     |
| NSW                                                                                                                                                                                                                                                                                                                                                                                                                                      | <ul> <li>Non Metro</li> <li>Metro</li> </ul> | 30,680,398<br>55,895,509                                                                                                                                                                                                                                                                                                        | 8%<br>14%                                                                                                                                               |
| 11311                                                                                                                                                                                                                                                                                                                                                                                                                                    | - Non Metro                                  | 28,654,016                                                                                                                                                                                                                                                                                                                      | 7%                                                                                                                                                      |
| QLD                                                                                                                                                                                                                                                                                                                                                                                                                                      | - Metro                                      | 37,432,648                                                                                                                                                                                                                                                                                                                      | 9%                                                                                                                                                      |
|                                                                                                                                                                                                                                                                                                                                                                                                                                          | - Non Metro                                  | 28,119,552                                                                                                                                                                                                                                                                                                                      | 7%                                                                                                                                                      |
| SA                                                                                                                                                                                                                                                                                                                                                                                                                                       | - Metro                                      | 24,455,489                                                                                                                                                                                                                                                                                                                      | 6%                                                                                                                                                      |
|                                                                                                                                                                                                                                                                                                                                                                                                                                          | - Non Metro                                  | 2,277,593                                                                                                                                                                                                                                                                                                                       | 1%                                                                                                                                                      |
| WA                                                                                                                                                                                                                                                                                                                                                                                                                                       | - Metro                                      | 46,075,127                                                                                                                                                                                                                                                                                                                      | 12%                                                                                                                                                     |
|                                                                                                                                                                                                                                                                                                                                                                                                                                          | - Non Metro                                  | 1,726,727                                                                                                                                                                                                                                                                                                                       | 0%                                                                                                                                                      |
| TAS                                                                                                                                                                                                                                                                                                                                                                                                                                      | - Metro                                      | 14,144,266                                                                                                                                                                                                                                                                                                                      | 4%                                                                                                                                                      |
|                                                                                                                                                                                                                                                                                                                                                                                                                                          | - Non Metro                                  | 3,985,162                                                                                                                                                                                                                                                                                                                       | 1%                                                                                                                                                      |
| NT                                                                                                                                                                                                                                                                                                                                                                                                                                       | - Metro                                      | 2,504,211                                                                                                                                                                                                                                                                                                                       | 1%                                                                                                                                                      |
|                                                                                                                                                                                                                                                                                                                                                                                                                                          | <ul> <li>Non Metro</li> </ul>                | -                                                                                                                                                                                                                                                                                                                               | 0%                                                                                                                                                      |
| ACT                                                                                                                                                                                                                                                                                                                                                                                                                                      | - Metro                                      | 20,581,303                                                                                                                                                                                                                                                                                                                      | 5%                                                                                                                                                      |
|                                                                                                                                                                                                                                                                                                                                                                                                                                          | - Non Metro                                  | -                                                                                                                                                                                                                                                                                                                               | 0%                                                                                                                                                      |
| TOTAL                                                                                                                                                                                                                                                                                                                                                                                                                                    |                                              | 397,910,319                                                                                                                                                                                                                                                                                                                     | 100%                                                                                                                                                    |
|                                                                                                                                                                                                                                                                                                                                                                                                                                          |                                              | 001,010,010                                                                                                                                                                                                                                                                                                                     | 10070                                                                                                                                                   |
| Loan Purpose 1,3                                                                                                                                                                                                                                                                                                                                                                                                                         |                                              |                                                                                                                                                                                                                                                                                                                                 |                                                                                                                                                         |
| Refinance                                                                                                                                                                                                                                                                                                                                                                                                                                |                                              | 190,596,385                                                                                                                                                                                                                                                                                                                     | 48%                                                                                                                                                     |
| Renovation<br>Property Purchase                                                                                                                                                                                                                                                                                                                                                                                                          |                                              | 171,499,176                                                                                                                                                                                                                                                                                                                     | 0%<br>43%                                                                                                                                               |
| Construction                                                                                                                                                                                                                                                                                                                                                                                                                             | -                                            | 24,366,091                                                                                                                                                                                                                                                                                                                      | 43 %<br>6%                                                                                                                                              |
| Equity Release                                                                                                                                                                                                                                                                                                                                                                                                                           |                                              | 11,448,666                                                                                                                                                                                                                                                                                                                      | 3%                                                                                                                                                      |
|                                                                                                                                                                                                                                                                                                                                                                                                                                          |                                              |                                                                                                                                                                                                                                                                                                                                 |                                                                                                                                                         |
| TOTAL                                                                                                                                                                                                                                                                                                                                                                                                                                    |                                              | 397,910,319                                                                                                                                                                                                                                                                                                                     | 100%                                                                                                                                                    |
|                                                                                                                                                                                                                                                                                                                                                                                                                                          |                                              |                                                                                                                                                                                                                                                                                                                                 |                                                                                                                                                         |
| Loan Term                                                                                                                                                                                                                                                                                                                                                                                                                                |                                              |                                                                                                                                                                                                                                                                                                                                 | 0%                                                                                                                                                      |
| <=5 yrs<br>>5 & <=10yrs                                                                                                                                                                                                                                                                                                                                                                                                                  |                                              | -<br>1,454,971                                                                                                                                                                                                                                                                                                                  | 0%                                                                                                                                                      |
| >10 & <=15yrs                                                                                                                                                                                                                                                                                                                                                                                                                            |                                              | 6,399,521                                                                                                                                                                                                                                                                                                                       | 2%                                                                                                                                                      |
| >15 & <=20yrs                                                                                                                                                                                                                                                                                                                                                                                                                            |                                              | 25,612,142                                                                                                                                                                                                                                                                                                                      | 6%                                                                                                                                                      |
| >20 & <=25yrs                                                                                                                                                                                                                                                                                                                                                                                                                            |                                              | 41,251,240                                                                                                                                                                                                                                                                                                                      | 10%                                                                                                                                                     |
| >25yrs                                                                                                                                                                                                                                                                                                                                                                                                                                   |                                              | 323,192,444                                                                                                                                                                                                                                                                                                                     | 82%                                                                                                                                                     |
| TOTAL                                                                                                                                                                                                                                                                                                                                                                                                                                    |                                              | 397,910,319                                                                                                                                                                                                                                                                                                                     | 100%                                                                                                                                                    |
| TOTAL                                                                                                                                                                                                                                                                                                                                                                                                                                    |                                              | 001,010,010                                                                                                                                                                                                                                                                                                                     | 100 /8                                                                                                                                                  |
|                                                                                                                                                                                                                                                                                                                                                                                                                                          | nt onlit <sup>1</sup>                        |                                                                                                                                                                                                                                                                                                                                 |                                                                                                                                                         |
| Owner/Investmer                                                                                                                                                                                                                                                                                                                                                                                                                          | it spin                                      |                                                                                                                                                                                                                                                                                                                                 | 0.00/                                                                                                                                                   |
| Owner/Investmer<br>Owner Occupied                                                                                                                                                                                                                                                                                                                                                                                                        | it spiit                                     | 318,854,463                                                                                                                                                                                                                                                                                                                     | 80%                                                                                                                                                     |
|                                                                                                                                                                                                                                                                                                                                                                                                                                          | it spiit                                     | 318,854,463<br>79,055,856                                                                                                                                                                                                                                                                                                       | 80%<br>20%                                                                                                                                              |
| Owner Occupied<br>Investment                                                                                                                                                                                                                                                                                                                                                                                                             | it spit                                      | 79,055,856                                                                                                                                                                                                                                                                                                                      | 20%                                                                                                                                                     |
| Owner Occupied<br>Investment<br>TOTAL                                                                                                                                                                                                                                                                                                                                                                                                    |                                              |                                                                                                                                                                                                                                                                                                                                 |                                                                                                                                                         |
| Owner Occupied<br>Investment                                                                                                                                                                                                                                                                                                                                                                                                             |                                              | 79,055,856                                                                                                                                                                                                                                                                                                                      | 20%                                                                                                                                                     |
| Owner Occupied<br>Investment<br>TOTAL<br>Interest Rate Exp<br>> 8.00%                                                                                                                                                                                                                                                                                                                                                                    | osure                                        | 79,055,856                                                                                                                                                                                                                                                                                                                      | 20%<br>100%<br>3%                                                                                                                                       |
| Owner Occupied<br>Investment<br>TOTAL<br>Netrest Rate Exp<br>> 8.00%<br>> 7.00% & <= 8.00                                                                                                                                                                                                                                                                                                                                                | oosure<br>0%                                 | 79,055,856<br>397,910,319<br>13,522,667<br>63,046,452                                                                                                                                                                                                                                                                           | 20%<br>100%<br>3%<br>16%                                                                                                                                |
| Owner Occupied<br>Investment<br>TOTAL<br>Interest Rate Exp<br>> 8.00%<br>> 7.00% & <= 8.0(<br>> 6.00% & <= 7.0(                                                                                                                                                                                                                                                                                                                          | <b>105ure</b><br>19%<br>19%                  | 79,055,856<br><b>397,910,319</b><br>13,522,667<br>63,046,452<br>130,006,082                                                                                                                                                                                                                                                     | 20%<br>100%<br>3%<br>16%<br>33%                                                                                                                         |
| Owner Occupied<br>Investment<br>TOTAL<br>Netrest Rate Exp<br>> 8.00%<br>> 7.00% & <= 8.00<br>> 6.00% & <= 7.00<br>> 5.00% & <= 6.00                                                                                                                                                                                                                                                                                                      | <b>105ure</b><br>19%<br>19%                  | 79,055,856<br><b>397,910,319</b><br>13,522,667<br>63,046,452<br>130,006,082<br>114,272,521                                                                                                                                                                                                                                      | 20%<br>100%<br>3%<br>16%<br>33%<br>29%                                                                                                                  |
| Owner Occupied<br>Investment<br>TOTAL<br>> 8.00%<br>> 7.00% & <= 8.00<br>> 6.00% & <= 7.00<br>> 5.00% & <= 6.00<br><= 5.00%                                                                                                                                                                                                                                                                                                              | <b>105ure</b><br>19%<br>19%                  | 79,055,856<br>397,910,319<br>13,522,667<br>63,046,452<br>130,006,082<br>114,472,521<br>77,062,596                                                                                                                                                                                                                               | 20%<br>100%<br>3%<br>16%<br>33%                                                                                                                         |
| Owner Occupied<br>Investment<br>TOTAL<br>Netrest Rate Exp<br>> 8.00%<br>> 7.00% & <= 8.00<br>> 6.00% & <= 7.00<br>> 5.00% & <= 6.00                                                                                                                                                                                                                                                                                                      | <b>105ure</b><br>19%<br>19%                  | 79,055,856<br><b>397,910,319</b><br>13,522,667<br>63,046,452<br>130,006,082<br>114,272,521                                                                                                                                                                                                                                      | 20%<br>100%<br>3%<br>16%<br>33%<br>29%                                                                                                                  |
| Owner Occupied<br>Investment<br>TOTAL<br>> 8.00%<br>> 7.00% & <= 8.00<br>> 6.00% & <= 7.00<br>> 5.00% & <= 6.00<br><= 5.00%                                                                                                                                                                                                                                                                                                              | 105ure<br>20%<br>20%                         | 79,055,856<br>397,910,319<br>13,522,667<br>63,046,452<br>130,006,082<br>114,272,521<br>77,062,596                                                                                                                                                                                                                               | 20%<br>100%<br>3%<br>16%<br>33%<br>29%<br>19%                                                                                                           |
| Owner Occupied           Investment           TOTAL           Interest Rate Exp           > 8.00%           > 7.00% & <= 8.00                                                                                                                                                                                                                                                                                                            | 105ure<br>20%<br>20%                         | 79,055,856<br><b>397,910,319</b><br>13,522,667<br>63,046,452<br>130,006,082<br>114,272,521<br>77,062,596<br><b>397,910,319</b>                                                                                                                                                                                                  | 20%<br>100%<br>3%<br>16%<br>33%<br>29%<br>19%<br>100%                                                                                                   |
| Owner Occupied           Investment           TOTAL           Interest Rate Exp           > 8.00%           > 7.00% & <= 8.00                                                                                                                                                                                                                                                                                                            | 105ure<br>20%<br>20%                         | 79,055,856<br><b>397,910,319</b><br>13,522,667<br>63,046,452<br>130,006,082<br>114,272,521<br>77,062,596<br><b>397,910,319</b>                                                                                                                                                                                                  | 20% 100% 3% 16% 33% 19% 19% 100% 0%                                                                                                                     |
| Owner Occupied<br>Investment<br>TOTAL<br>Interest Rato Exp;<br>> 8.00%<br>> 6.00% & <= 8.00<br>< 5.00% & <= 7.00<br>< 5.00% & <= 6.00<br>< 5.00% & <= 9.00<br>TOTAL<br>Lean to Value Re<br>> 95%<br>> 95% & <= 95%<br>> 95% & <= 95%                                                                                                                                                                                                     | 105ure<br>20%<br>20%                         | 79,055,856<br><b>397,910,319</b><br>13,522,687<br>63,046,452<br>130,066,082<br>114,272,521<br>77,062,596<br><b>397,910,319</b><br>219,523<br>2,227,598                                                                                                                                                                          | 20%<br>100%<br>3%<br>16%<br>33%<br>29%<br>19%<br>100%<br>0%<br>0%<br>0%<br>1%                                                                           |
| Owner Occupied           Investment           TOTAL           Interest Rate Exp           > 8.00%           > 7.00% & <= 8.00                                                                                                                                                                                                                                                                                                            | 105ure<br>20%<br>20%                         | 79,055,856<br><b>397,910,319</b><br>13,522,667<br>63,046,452<br>130,006,082<br>114,272,521<br>77,062,596<br><b>397,910,319</b><br>-<br>219,523<br>2,227,598<br>15,132,673                                                                                                                                                       | 20%<br>100%<br>3%<br>16%<br>33%<br>29%<br>19%<br>100%<br>0%<br>0%<br>0%<br>0%<br>1%<br>4%                                                               |
| Owner Occupied<br>Investment<br>TOTAL<br>Interest Rate Exp<br>> 7.00% & <= 8.00%<br>> 7.00% & <= 7.00<br>> 5.00% & <= 7.00<br><= 5.00% & <= 6.00<br><= 5.00%<br>TOTAL<br>Loan to Value Ra<br>>95%<br>& <= 90%<br>& <= 95%<br>>85% & <= 90%<br>>85% & <= 80%                                                                                                                                                                              | 105ure<br>20%<br>20%                         | 79,055,856<br><b>397,910,319</b><br>13,522,687<br>63,046,452<br>130,066,082<br>114,272,521<br>77,062,596<br><b>397,910,319</b><br>219,523<br>2,227,598                                                                                                                                                                          | 20% 100% 3% 16% 33% 29% 19% 100% 0% 0% 0% 1%                                                                                                            |
| Owner Occupied           Investment           TOTAL           Interest Rate Exp           > 8.00%           > 7.00% & <= 8.00                                                                                                                                                                                                                                                                                                            | 105ure<br>20%<br>20%                         | 79,055,856<br>397,910,319<br>13,522,667<br>63,046,452<br>130,006,082<br>114,272,521<br>77,062,596<br>397,910,319<br>219,523<br>2,227,598<br>15,132,673<br>28,630,323<br>41,427,092<br>61,612,087                                                                                                                                | 20%<br>100%<br>3%<br>16%<br>33%<br>19%<br>19%<br>100%<br>0%<br>0%<br>0%<br>0%<br>0%<br>0%<br>10%<br>16%                                                 |
| Owner Occupied<br>Investment<br>TOTAL<br>Interest Rete Exp<br>> 8.00%<br>> 7.00% & <= 8.00<br>> 5.00% & <= 8.00<br>> 5.00% & <= 6.00<br><= 5.00%<br>TOTAL<br>Cont to Value Ra<br>>95%<br>>90% & <= 95%<br>>80% & <= 95%<br>>75% & <= 90%<br>>75% & <= 85%<br>>75% & <= 75%<br>>65% & <= 75%                                                                                                                                              | 105ure<br>20%<br>20%                         | 79,055,856<br><b>397,910,319</b><br>13,522,667<br>63,046,452<br>130,006,082<br>114,272,521<br>77,062,596<br><b>397,910,319</b><br>219,523<br>2,227,598<br>15,132,673<br>28,633,323<br>41,427,092<br>61,612,877<br>56,452,483                                                                                                    | 20%<br>100%<br>3%<br>16%<br>33%<br>29%<br>19%<br>19%<br>0%<br>0%<br>0%<br>1%<br>10%<br>16%<br>16%<br>14%                                                |
| Owner Occupied           Investment           TOTAL           Interest Rate Ext           > 8.00%           > 7.00% & <= 8.00                                                                                                                                                                                                                                                                                                            | 105ure<br>20%<br>20%                         | 79,055,856<br><b>397,910,319</b><br>13,522,667<br>63,046,452<br>130,006,082<br>114,272,521<br>77,062,596<br><b>397,910,319</b><br>219,523<br>2,227,598<br>15,132,673<br>28,630,323<br>41,427,092<br>61,612,877<br>56,452,483<br>44,425,2649                                                                                     | 20%<br>100%<br>3%<br>16%<br>33%<br>29%<br>19%<br>10%<br>0%<br>0%<br>0%<br>0%<br>0%<br>0%<br>0%<br>0%<br>0%<br>11%<br>11%                                |
| Owner Occupied<br>Investment<br>TOTAL<br>Interest Rate Exp<br>> 8.00%<br>> 7.00% & <= 8.00<br>< 5.00% & <= 8.00<br>< 5.00% & <= 6.00<br>< 5.00% & <= 6.00<br>< 5.00% & <= 6.00<br>TOTAL<br>Lean to Value Re<br>>95%<br>\$ <= 00%<br>>95% & <= 95%<br>>85% & <= 90%<br>>85% & <= 90%<br>>85% & <= 95%<br>>60% & <= 65%<br>>55% & <= 65%<br>>50% & <= 55%                                                                                  | 105ure<br>20%<br>20%                         | 79,055,856<br><b>397,910,319</b><br>13,522,667<br>13,046,452<br>130,066,082<br>114,272,521<br>77,062,596<br><b>397,910,319</b><br>219,523<br>2,227,598<br>15,132,673<br>28,650,323<br>41,427,092<br>61,612,877<br>56,452,483<br>44,252,649<br>23,787,982                                                                        | 20%<br>100%<br>3%<br>3%<br>29%<br>100%<br>10%<br>0%<br>0%<br>0%<br>1%<br>1%<br>7%<br>14%<br>11%<br>7%                                                   |
| Owner Occupied           Investment           TOTAL           Interest Rate Exp.           > 8.00%           > 7.00% & <= 8.00                                                                                                                                                                                                                                                                                                           | 105ure<br>20%<br>20%                         | 79,055,856<br><b>397,910,319</b><br>13,522,667<br>63,046,452<br>130,006,082<br>114,272,521<br>77,062,596<br><b>397,910,319</b><br>-<br>219,523<br>2,227,598<br>15,13(2,673)<br>28,630,323<br>41,427,092<br>61,612,877<br>56,452,483<br>44,252,649<br>29,787,982<br>18,649,192                                                   | 20%<br>100%<br>3%<br>16%<br>33%<br>29%<br>19%<br>10%<br>0%<br>0%<br>0%<br>0%<br>0%<br>0%<br>0%<br>0%<br>0%<br>11%<br>11%                                |
| Owner Occupied<br>Investment<br>TOTAL<br>Interest Rate Exp<br>> 8.00%<br>> 7.00% & <= 8.00<br>< 5.00% & <= 8.00<br>< 5.00% & <= 6.00<br>< 5.00% & <= 6.00<br>< 5.00% & <= 6.00<br>TOTAL<br>Lean to Value Re<br>>95%<br>\$ <= 00%<br>>95% & <= 95%<br>>85% & <= 90%<br>>85% & <= 90%<br>>85% & <= 95%<br>>60% & <= 65%<br>>55% & <= 65%<br>>50% & <= 55%                                                                                  | 105ure<br>20%<br>20%                         | 79,055,856<br><b>397,910,319</b><br>13,522,667<br>13,046,452<br>130,066,082<br>114,272,521<br>77,062,596<br><b>397,910,319</b><br>219,523<br>2,227,598<br>15,132,673<br>28,650,323<br>41,427,092<br>61,612,877<br>56,452,483<br>44,252,649<br>23,787,982                                                                        | 20%<br>100%<br>3%<br>16%<br>33%<br>29%<br>19%<br>10%<br>0%<br>0%<br>0%<br>0%<br>0%<br>0%<br>0%<br>0%<br>10%<br>11%<br>11                                |
| Owner Occupied           Investment           TOTAL           Interest Rate Exp           > 8.00%           > 7.00% & <= 8.00                                                                                                                                                                                                                                                                                                            | 105ure<br>20%<br>20%                         | 79,055,856<br><b>397,910,319</b><br>13,522,667<br>63,046,452<br>130,006,082<br>114,272,521<br>77,062,596<br><b>397,910,319</b><br>219,523<br>2,227,598<br>15,132,673<br>28,853,323<br>41,427,092<br>61,612,877<br>56,452,483<br>44,925,649<br>29,787,982<br>28,649,192<br>28,6473,372<br>15,275,797<br>15,577,797<br>15,577,797 | 20%<br>100%<br>33%<br>33%<br>29%<br>19%<br>19%<br>0%<br>0%<br>0%<br>0%<br>19%<br>10%<br>10%<br>10%<br>14%<br>14%<br>14%<br>14%<br>14%<br>14%<br>44%     |
| Owner Occupied<br>Investment<br>TOTAL<br>Interest Rate Exp<br>> 8.00%<br>> 7.00% & <= 8.00<br>< 6.00% & <= 0.00<br>> 5.00% & <= 6.00<br><< 5.00% & <= 6.00<br><> 5.00% & <= 6.00<br>//> TOTAL<br>Loan to Value Ra<br>>95%<br>>95%<br>>95% & <= 95%<br>>95% & <= 95%<br>>80% & <= 85%<br>>75% & <= 85%<br>>55% & <= 55%<br>>45% & <= 55%<br>>45% & <= 55%<br>>45% & <= 55%<br>>40% & <= 40%<br>>33% & <= 33%<br>& <= 33%<br>>35% & <= 30% | 105ure<br>20%<br>20%                         | 79,055,856<br><b>397,910,319</b><br>13,522,667<br>63,046,452<br>130,006,082<br>114,272,521<br>77,062,596<br><b>397,910,319</b><br>219,523<br>2,227,598<br>15,132,673<br>28,630,323<br>41,427,092<br>61,612,877<br>56,452,483<br>44,552,649<br>18,649,192<br>26,673,372<br>18,674,1373<br>13,224,250                             | 20%<br>100%<br>3%<br>29%<br>19%<br>10%<br>0%<br>0%<br>0%<br>0%<br>0%<br>10%<br>16%<br>16%<br>14%<br>7%<br>11%<br>7%<br>5%<br>5%<br>5%<br>3%<br>4%<br>3% |
| Owner Occupied           Investment           TOTAL           Interest Rate Exp           > 8.00%           > 7.00% & <= 8.00                                                                                                                                                                                                                                                                                                            | 105ure<br>20%<br>20%                         | 79,055,856<br><b>397,910,319</b><br>13,522,667<br>63,046,452<br>130,006,082<br>114,272,521<br>77,062,596<br><b>397,910,319</b><br>219,523<br>2,227,598<br>15,132,673<br>28,853,323<br>41,427,092<br>61,612,877<br>56,452,483<br>44,925,649<br>29,787,982<br>28,649,192<br>28,6473,372<br>15,275,797<br>15,577,797<br>15,577,797 | 20%<br>100%<br>33%<br>33%<br>29%<br>19%<br>19%<br>0%<br>0%<br>0%<br>0%<br>19%<br>10%<br>10%<br>10%<br>14%<br>14%<br>14%<br>14%<br>14%<br>14%<br>44%     |