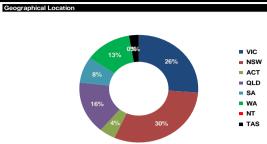

This space has been left intentionally blank

|                                                                                                                                                                                                                                                                                                                                                                                                                                          | ition                                        |                                                                                                                                                                                                                                                                                                                                 |                                                                                                                                                         |
|------------------------------------------------------------------------------------------------------------------------------------------------------------------------------------------------------------------------------------------------------------------------------------------------------------------------------------------------------------------------------------------------------------------------------------------|----------------------------------------------|---------------------------------------------------------------------------------------------------------------------------------------------------------------------------------------------------------------------------------------------------------------------------------------------------------------------------------|---------------------------------------------------------------------------------------------------------------------------------------------------------|
|                                                                                                                                                                                                                                                                                                                                                                                                                                          |                                              |                                                                                                                                                                                                                                                                                                                                 |                                                                                                                                                         |
| Geographical Lo                                                                                                                                                                                                                                                                                                                                                                                                                          |                                              |                                                                                                                                                                                                                                                                                                                                 |                                                                                                                                                         |
| VIC                                                                                                                                                                                                                                                                                                                                                                                                                                      | - Metro                                      | 101,378,319                                                                                                                                                                                                                                                                                                                     | 25%                                                                                                                                                     |
| NSW                                                                                                                                                                                                                                                                                                                                                                                                                                      | <ul> <li>Non Metro</li> <li>Metro</li> </ul> | 30,680,398<br>55,895,509                                                                                                                                                                                                                                                                                                        | 8%<br>14%                                                                                                                                               |
| 11311                                                                                                                                                                                                                                                                                                                                                                                                                                    | - Non Metro                                  | 28,654,016                                                                                                                                                                                                                                                                                                                      | 7%                                                                                                                                                      |
| QLD                                                                                                                                                                                                                                                                                                                                                                                                                                      | - Metro                                      | 37,432,648                                                                                                                                                                                                                                                                                                                      | 9%                                                                                                                                                      |
|                                                                                                                                                                                                                                                                                                                                                                                                                                          | - Non Metro                                  | 28,119,552                                                                                                                                                                                                                                                                                                                      | 7%                                                                                                                                                      |
| SA                                                                                                                                                                                                                                                                                                                                                                                                                                       | - Metro                                      | 24,455,489                                                                                                                                                                                                                                                                                                                      | 6%                                                                                                                                                      |
|                                                                                                                                                                                                                                                                                                                                                                                                                                          | - Non Metro                                  | 2,277,593                                                                                                                                                                                                                                                                                                                       | 1%                                                                                                                                                      |
| WA                                                                                                                                                                                                                                                                                                                                                                                                                                       | - Metro                                      | 46,075,127                                                                                                                                                                                                                                                                                                                      | 12%                                                                                                                                                     |
|                                                                                                                                                                                                                                                                                                                                                                                                                                          | - Non Metro                                  | 1,726,727                                                                                                                                                                                                                                                                                                                       | 0%                                                                                                                                                      |
| TAS                                                                                                                                                                                                                                                                                                                                                                                                                                      | - Metro                                      | 14,144,266                                                                                                                                                                                                                                                                                                                      | 4%                                                                                                                                                      |
|                                                                                                                                                                                                                                                                                                                                                                                                                                          | - Non Metro                                  | 3,985,162                                                                                                                                                                                                                                                                                                                       | 1%                                                                                                                                                      |
| NT                                                                                                                                                                                                                                                                                                                                                                                                                                       | - Metro                                      | 2,504,211                                                                                                                                                                                                                                                                                                                       | 1%                                                                                                                                                      |
|                                                                                                                                                                                                                                                                                                                                                                                                                                          | <ul> <li>Non Metro</li> </ul>                | -                                                                                                                                                                                                                                                                                                                               | 0%                                                                                                                                                      |
| ACT                                                                                                                                                                                                                                                                                                                                                                                                                                      | - Metro                                      | 20,581,303                                                                                                                                                                                                                                                                                                                      | 5%                                                                                                                                                      |
|                                                                                                                                                                                                                                                                                                                                                                                                                                          | - Non Metro                                  | -                                                                                                                                                                                                                                                                                                                               | 0%                                                                                                                                                      |
| TOTAL                                                                                                                                                                                                                                                                                                                                                                                                                                    |                                              | 397,910,319                                                                                                                                                                                                                                                                                                                     | 100%                                                                                                                                                    |
|                                                                                                                                                                                                                                                                                                                                                                                                                                          |                                              | 001,010,010                                                                                                                                                                                                                                                                                                                     | 10070                                                                                                                                                   |
| Loan Purpose 1,3                                                                                                                                                                                                                                                                                                                                                                                                                         |                                              |                                                                                                                                                                                                                                                                                                                                 |                                                                                                                                                         |
| Refinance                                                                                                                                                                                                                                                                                                                                                                                                                                |                                              | 190,596,385                                                                                                                                                                                                                                                                                                                     | 48%                                                                                                                                                     |
| Renovation<br>Property Purchase                                                                                                                                                                                                                                                                                                                                                                                                          |                                              | 171,499,176                                                                                                                                                                                                                                                                                                                     | 0%<br>43%                                                                                                                                               |
| Construction                                                                                                                                                                                                                                                                                                                                                                                                                             | -                                            | 24,366,091                                                                                                                                                                                                                                                                                                                      | 43 %<br>6%                                                                                                                                              |
| Equity Release                                                                                                                                                                                                                                                                                                                                                                                                                           |                                              | 11,448,666                                                                                                                                                                                                                                                                                                                      | 3%                                                                                                                                                      |
|                                                                                                                                                                                                                                                                                                                                                                                                                                          |                                              |                                                                                                                                                                                                                                                                                                                                 |                                                                                                                                                         |
| TOTAL                                                                                                                                                                                                                                                                                                                                                                                                                                    |                                              | 397,910,319                                                                                                                                                                                                                                                                                                                     | 100%                                                                                                                                                    |
|                                                                                                                                                                                                                                                                                                                                                                                                                                          |                                              |                                                                                                                                                                                                                                                                                                                                 |                                                                                                                                                         |
| Loan Term                                                                                                                                                                                                                                                                                                                                                                                                                                |                                              |                                                                                                                                                                                                                                                                                                                                 | 0%                                                                                                                                                      |
| <=5 yrs<br>>5 & <=10yrs                                                                                                                                                                                                                                                                                                                                                                                                                  |                                              | -<br>1,454,971                                                                                                                                                                                                                                                                                                                  | 0%                                                                                                                                                      |
| >10 & <=15yrs                                                                                                                                                                                                                                                                                                                                                                                                                            |                                              | 6,399,521                                                                                                                                                                                                                                                                                                                       | 2%                                                                                                                                                      |
| >15 & <=20yrs                                                                                                                                                                                                                                                                                                                                                                                                                            |                                              | 25,612,142                                                                                                                                                                                                                                                                                                                      | 6%                                                                                                                                                      |
| >20 & <=25yrs                                                                                                                                                                                                                                                                                                                                                                                                                            |                                              | 41,251,240                                                                                                                                                                                                                                                                                                                      | 10%                                                                                                                                                     |
| >25yrs                                                                                                                                                                                                                                                                                                                                                                                                                                   |                                              | 323,192,444                                                                                                                                                                                                                                                                                                                     | 82%                                                                                                                                                     |
| TOTAL                                                                                                                                                                                                                                                                                                                                                                                                                                    |                                              | 397,910,319                                                                                                                                                                                                                                                                                                                     | 100%                                                                                                                                                    |
| TOTAL                                                                                                                                                                                                                                                                                                                                                                                                                                    |                                              | 001,010,010                                                                                                                                                                                                                                                                                                                     | 100 /8                                                                                                                                                  |
|                                                                                                                                                                                                                                                                                                                                                                                                                                          | nt onlit <sup>1</sup>                        |                                                                                                                                                                                                                                                                                                                                 |                                                                                                                                                         |
| Owner/Investmer                                                                                                                                                                                                                                                                                                                                                                                                                          | it spin                                      |                                                                                                                                                                                                                                                                                                                                 | 0.00/                                                                                                                                                   |
| Owner/Investmer<br>Owner Occupied                                                                                                                                                                                                                                                                                                                                                                                                        | it spiit                                     | 318,854,463                                                                                                                                                                                                                                                                                                                     | 80%                                                                                                                                                     |
|                                                                                                                                                                                                                                                                                                                                                                                                                                          | it spiit                                     | 318,854,463<br>79,055,856                                                                                                                                                                                                                                                                                                       | 80%<br>20%                                                                                                                                              |
| Owner Occupied<br>Investment                                                                                                                                                                                                                                                                                                                                                                                                             | it spit                                      | 79,055,856                                                                                                                                                                                                                                                                                                                      | 20%                                                                                                                                                     |
| Owner Occupied<br>Investment<br>TOTAL                                                                                                                                                                                                                                                                                                                                                                                                    |                                              |                                                                                                                                                                                                                                                                                                                                 |                                                                                                                                                         |
| Owner Occupied<br>Investment                                                                                                                                                                                                                                                                                                                                                                                                             |                                              | 79,055,856                                                                                                                                                                                                                                                                                                                      | 20%                                                                                                                                                     |
| Owner Occupied<br>Investment<br>TOTAL<br>Interest Rate Exp<br>> 8.00%                                                                                                                                                                                                                                                                                                                                                                    | osure                                        | 79,055,856                                                                                                                                                                                                                                                                                                                      | 20%<br>100%<br>3%                                                                                                                                       |
| Owner Occupied<br>Investment<br>TOTAL<br>Netrest Rate Exp<br>> 8.00%<br>> 7.00% & <= 8.00                                                                                                                                                                                                                                                                                                                                                | oosure<br>0%                                 | 79,055,856<br>397,910,319<br>13,522,667<br>63,046,452                                                                                                                                                                                                                                                                           | 20%<br>100%<br>3%<br>16%                                                                                                                                |
| Owner Occupied<br>Investment<br>TOTAL<br>Interest Rate Exp<br>> 8.00%<br>> 7.00% & <= 8.0(<br>> 6.00% & <= 7.0(                                                                                                                                                                                                                                                                                                                          | <b>105ure</b><br>19%<br>19%                  | 79,055,856<br><b>397,910,319</b><br>13,522,667<br>63,046,452<br>130,006,082                                                                                                                                                                                                                                                     | 20%<br>100%<br>3%<br>16%<br>33%                                                                                                                         |
| Owner Occupied<br>Investment<br>TOTAL<br>Netrest Rate Exp<br>> 8.00%<br>> 7.00% & <= 8.00<br>> 6.00% & <= 7.00<br>> 5.00% & <= 6.00                                                                                                                                                                                                                                                                                                      | <b>105ure</b><br>19%<br>19%                  | 79,055,856<br><b>397,910,319</b><br>13,522,667<br>63,046,452<br>130,006,082<br>114,272,521                                                                                                                                                                                                                                      | 20%<br>100%<br>3%<br>16%<br>33%<br>29%                                                                                                                  |
| Owner Occupied<br>Investment<br>TOTAL<br>> 8.00%<br>> 7.00% & <= 8.00<br>> 6.00% & <= 7.00<br>> 5.00% & <= 6.00<br><= 5.00%                                                                                                                                                                                                                                                                                                              | <b>105ure</b><br>19%<br>19%                  | 79,055,856<br>397,910,319<br>13,522,667<br>63,046,452<br>130,006,082<br>114,472,521<br>77,062,596                                                                                                                                                                                                                               | 20%<br>100%<br>3%<br>16%<br>33%                                                                                                                         |
| Owner Occupied<br>Investment<br>TOTAL<br>Netrest Rate Exp<br>> 8.00%<br>> 7.00% & <= 8.00<br>> 6.00% & <= 7.00<br>> 5.00% & <= 6.00                                                                                                                                                                                                                                                                                                      | <b>105ure</b><br>19%<br>19%                  | 79,055,856<br><b>397,910,319</b><br>13,522,667<br>63,046,452<br>130,006,082<br>114,272,521                                                                                                                                                                                                                                      | 20%<br>100%<br>3%<br>16%<br>33%<br>29%                                                                                                                  |
| Owner Occupied<br>Investment<br>TOTAL<br>> 8.00%<br>> 7.00% & <= 8.00<br>> 6.00% & <= 7.00<br>> 5.00% & <= 6.00<br><= 5.00%                                                                                                                                                                                                                                                                                                              | 105ure<br>20%<br>20%                         | 79,055,856<br>397,910,319<br>13,522,667<br>63,046,452<br>130,006,082<br>114,272,521<br>77,062,596                                                                                                                                                                                                                               | 20%<br>100%<br>3%<br>16%<br>33%<br>29%<br>19%                                                                                                           |
| Owner Occupied           Investment           TOTAL           Interest Rate Exp           > 8.00%           > 7.00% & <= 8.00                                                                                                                                                                                                                                                                                                            | 105ure<br>20%<br>20%                         | 79,055,856<br><b>397,910,319</b><br>13,522,667<br>63,046,452<br>130,006,082<br>114,272,521<br>77,062,596<br><b>397,910,319</b>                                                                                                                                                                                                  | 20%<br>100%<br>3%<br>16%<br>33%<br>29%<br>19%<br>100%                                                                                                   |
| Owner Occupied           Investment           TOTAL           Interest Rate Exp           > 8.00%           > 7.00% & <= 8.00                                                                                                                                                                                                                                                                                                            | 105ure<br>20%<br>20%                         | 79,055,856<br><b>397,910,319</b><br>13,522,667<br>63,046,452<br>130,006,082<br>114,272,521<br>77,062,596<br><b>397,910,319</b>                                                                                                                                                                                                  | 20% 100% 3% 16% 33% 19% 19% 100% 0%                                                                                                                     |
| Owner Occupied<br>Investment<br>TOTAL<br>Interest Rato Exp;<br>> 8.00%<br>> 6.00% & <= 8.00<br>< 5.00% & <= 7.00<br>< 5.00% & <= 6.00<br>< 5.00% & <= 9.00<br>TOTAL<br>Lean to Value Re<br>> 95%<br>> 95% & <= 95%<br>> 95% & <= 95%                                                                                                                                                                                                     | 105ure<br>20%<br>20%                         | 79,055,856<br><b>397,910,319</b><br>13,522,687<br>63,046,452<br>130,066,082<br>114,272,521<br>77,062,596<br><b>397,910,319</b><br>219,523<br>2,227,598                                                                                                                                                                          | 20%<br>100%<br>3%<br>16%<br>33%<br>29%<br>19%<br>100%<br>0%<br>0%<br>0%<br>1%                                                                           |
| Owner Occupied           Investment           TOTAL           Interest Rate Exp           > 8.00%           > 7.00% & <= 8.00                                                                                                                                                                                                                                                                                                            | 105ure<br>20%<br>20%                         | 79,055,856<br><b>397,910,319</b><br>13,522,667<br>63,046,452<br>130,006,082<br>114,272,521<br>77,062,596<br><b>397,910,319</b><br>-<br>219,523<br>2,227,598<br>15,132,673                                                                                                                                                       | 20%<br>100%<br>3%<br>16%<br>33%<br>29%<br>19%<br>100%<br>0%<br>0%<br>0%<br>0%<br>1%<br>4%                                                               |
| Owner Occupied<br>Investment<br>TOTAL<br>Interest Rate Exp<br>> 7.00% & <= 8.00%<br>> 7.00% & <= 7.00<br>> 5.00% & <= 7.00<br><= 5.00% & <= 6.00<br><= 5.00%<br>TOTAL<br>Loan to Value Ra<br>>95%<br>& <= 90%<br>& <= 95%<br>>85% & <= 90%<br>>85% & <= 80%                                                                                                                                                                              | 105ure<br>20%<br>20%                         | 79,055,856<br><b>397,910,319</b><br>13,522,687<br>63,046,452<br>130,066,082<br>114,272,521<br>77,062,596<br><b>397,910,319</b><br>219,523<br>2,227,598                                                                                                                                                                          | 20% 100% 3% 16% 33% 29% 19% 100% 0% 0% 0% 1%                                                                                                            |
| Owner Occupied           Investment           TOTAL           Interest Rate Exp           > 8.00%           > 7.00% & <= 8.00                                                                                                                                                                                                                                                                                                            | 105ure<br>20%<br>20%                         | 79,055,856<br>397,910,319<br>13,522,667<br>63,046,452<br>130,006,082<br>114,272,521<br>77,062,596<br>397,910,319<br>219,523<br>2,227,598<br>15,132,673<br>28,630,323<br>41,427,092<br>61,612,087                                                                                                                                | 20%<br>100%<br>3%<br>16%<br>33%<br>19%<br>19%<br>100%<br>0%<br>0%<br>0%<br>0%<br>0%<br>0%<br>10%<br>16%                                                 |
| Owner Occupied<br>Investment<br>TOTAL<br>Interest Rete Exp<br>> 8.00%<br>> 7.00% & <= 8.00<br>> 5.00% & <= 8.00<br>> 5.00% & <= 6.00<br><= 5.00%<br>TOTAL<br>Cont to Value Ra<br>>95%<br>>90% & <= 95%<br>>80% & <= 95%<br>>75% & <= 90%<br>>75% & <= 85%<br>>75% & <= 75%<br>>65% & <= 75%                                                                                                                                              | 105ure<br>20%<br>20%                         | 79,055,856<br><b>397,910,319</b><br>13,522,667<br>63,046,452<br>130,006,082<br>114,272,521<br>77,062,596<br><b>397,910,319</b><br>219,523<br>2,227,598<br>15,132,673<br>28,633,323<br>41,427,092<br>61,612,877<br>56,452,483                                                                                                    | 20%<br>100%<br>3%<br>16%<br>33%<br>29%<br>19%<br>19%<br>0%<br>0%<br>0%<br>1%<br>10%<br>16%<br>16%<br>14%                                                |
| Owner Occupied           Investment           TOTAL           Interest Rate Ext           > 8.00%           > 7.00% & <= 8.00                                                                                                                                                                                                                                                                                                            | 105ure<br>20%<br>20%                         | 79,055,856<br><b>397,910,319</b><br>13,522,667<br>63,046,452<br>130,006,082<br>114,272,521<br>77,062,596<br><b>397,910,319</b><br>219,523<br>2,227,598<br>15,132,673<br>28,630,323<br>41,427,092<br>61,612,877<br>56,452,483<br>44,425,2649                                                                                     | 20%<br>100%<br>3%<br>16%<br>33%<br>29%<br>19%<br>10%<br>0%<br>0%<br>0%<br>0%<br>0%<br>0%<br>0%<br>0%<br>0%<br>11%<br>11%                                |
| Owner Occupied<br>Investment<br>TOTAL<br>Interest Rate Exp<br>> 8.00%<br>> 7.00% & <= 8.00<br>< 5.00% & <= 8.00<br>< 5.00% & <= 6.00<br>< 5.00% & <= 6.00<br>< 5.00% & <= 6.00<br>TOTAL<br>Lean to Value Re<br>>95%<br>\$ <= 00%<br>>95% & <= 95%<br>>85% & <= 90%<br>>85% & <= 90%<br>>85% & <= 95%<br>>60% & <= 65%<br>>55% & <= 65%<br>>50% & <= 55%                                                                                  | 105ure<br>20%<br>20%                         | 79,055,856<br><b>397,910,319</b><br>13,522,667<br>13,046,452<br>130,066,082<br>114,272,521<br>77,062,596<br><b>397,910,319</b><br>219,523<br>2,227,598<br>15,132,673<br>28,650,323<br>41,427,092<br>61,612,877<br>56,452,483<br>44,252,649<br>23,787,982                                                                        | 20%<br>100%<br>3%<br>3%<br>29%<br>100%<br>10%<br>0%<br>0%<br>0%<br>1%<br>1%<br>7%<br>14%<br>11%<br>7%                                                   |
| Owner Occupied           Investment           TOTAL           Interest Rate Exp.           > 8.00%           > 7.00% & <= 8.00                                                                                                                                                                                                                                                                                                           | 105ure<br>20%<br>20%                         | 79,055,856<br><b>397,910,319</b><br>13,522,667<br>63,046,452<br>130,006,082<br>114,272,521<br>77,062,596<br><b>397,910,319</b><br>-<br>219,523<br>2,227,598<br>15,13(2,673)<br>28,630,323<br>41,427,092<br>61,612,877<br>56,452,483<br>44,252,649<br>29,787,982<br>18,649,192                                                   | 20%<br>100%<br>3%<br>16%<br>33%<br>29%<br>19%<br>10%<br>0%<br>0%<br>0%<br>0%<br>0%<br>0%<br>0%<br>0%<br>0%<br>11%<br>11%                                |
| Owner Occupied<br>Investment<br>TOTAL<br>Interest Rate Exp<br>> 8.00%<br>> 7.00% & <= 8.00<br>< 5.00% & <= 8.00<br>< 5.00% & <= 6.00<br>< 5.00% & <= 6.00<br>< 5.00% & <= 6.00<br>TOTAL<br>Lean to Value Re<br>>95%<br>\$ <= 00%<br>>95% & <= 95%<br>>85% & <= 90%<br>>85% & <= 90%<br>>85% & <= 95%<br>>60% & <= 65%<br>>55% & <= 65%<br>>50% & <= 55%                                                                                  | 105ure<br>20%<br>20%                         | 79,055,856<br><b>397,910,319</b><br>13,522,667<br>13,046,452<br>130,066,082<br>114,272,521<br>77,062,596<br><b>397,910,319</b><br>219,523<br>2,227,598<br>15,132,673<br>28,650,323<br>41,427,092<br>61,612,877<br>56,452,483<br>44,252,649<br>23,787,982                                                                        | 20%<br>100%<br>3%<br>16%<br>33%<br>29%<br>19%<br>10%<br>0%<br>0%<br>0%<br>0%<br>0%<br>0%<br>0%<br>0%<br>10%<br>11%<br>11                                |
| Owner Occupied           Investment           TOTAL           Interest Rate Exp           > 8.00%           > 7.00% & <= 8.00                                                                                                                                                                                                                                                                                                            | 105ure<br>20%<br>20%                         | 79,055,856<br><b>397,910,319</b><br>13,522,667<br>63,046,452<br>130,006,082<br>114,272,521<br>77,062,596<br><b>397,910,319</b><br>219,523<br>2,227,598<br>15,132,673<br>28,853,323<br>41,427,092<br>61,612,877<br>56,452,483<br>44,925,649<br>29,787,982<br>28,649,192<br>28,6473,372<br>15,275,797<br>15,577,797<br>15,577,797 | 20%<br>100%<br>33%<br>33%<br>29%<br>19%<br>19%<br>0%<br>0%<br>0%<br>0%<br>19%<br>10%<br>10%<br>10%<br>14%<br>14%<br>14%<br>14%<br>14%<br>14%<br>44%     |
| Owner Occupied<br>Investment<br>TOTAL<br>Interest Rate Exp<br>> 8.00%<br>> 7.00% & <= 8.00<br>< 6.00% & <= 0.00<br>> 5.00% & <= 6.00<br><< 5.00% & <= 6.00<br><> 5.00% & <= 6.00<br>//> TOTAL<br>Loan to Value Ra<br>>95%<br>>95%<br>>95% & <= 95%<br>>95% & <= 95%<br>>80% & <= 85%<br>>75% & <= 85%<br>>55% & <= 55%<br>>45% & <= 55%<br>>45% & <= 55%<br>>45% & <= 55%<br>>40% & <= 40%<br>>33% & <= 33%<br>& <= 33%<br>>35% & <= 30% | 105ure<br>20%<br>20%                         | 79,055,856<br><b>397,910,319</b><br>13,522,667<br>63,046,452<br>130,006,082<br>114,272,521<br>77,062,596<br><b>397,910,319</b><br>219,523<br>2,227,598<br>15,132,673<br>28,630,323<br>41,427,092<br>61,612,877<br>56,452,483<br>44,552,649<br>18,649,192<br>26,673,372<br>18,674,1373<br>13,224,250                             | 20%<br>100%<br>3%<br>29%<br>19%<br>10%<br>0%<br>0%<br>0%<br>0%<br>0%<br>10%<br>16%<br>16%<br>14%<br>7%<br>11%<br>7%<br>5%<br>5%<br>5%<br>3%<br>4%<br>3% |
| Owner Occupied           Investment           TOTAL           Interest Rate Exp           > 8.00%           > 7.00% & <= 8.00                                                                                                                                                                                                                                                                                                            | 105ure<br>20%<br>20%                         | 79,055,856<br><b>397,910,319</b><br>13,522,667<br>63,046,452<br>130,006,082<br>114,272,521<br>77,062,596<br><b>397,910,319</b><br>219,523<br>2,227,598<br>15,132,673<br>28,853,323<br>41,427,092<br>61,612,877<br>56,452,483<br>44,925,649<br>29,787,982<br>28,649,192<br>28,6473,372<br>15,275,797<br>15,577,797<br>15,577,797 | 20%<br>100%<br>33%<br>33%<br>29%<br>19%<br>19%<br>0%<br>0%<br>0%<br>0%<br>19%<br>10%<br>10%<br>10%<br>14%<br>14%<br>14%<br>14%<br>14%<br>14%<br>44%     |