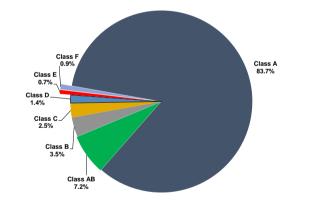

# Security Classes

| Class Name :            | А                                 | AB                                         | в                | С                | D                 | E                | F                 |
|-------------------------|-----------------------------------|--------------------------------------------|------------------|------------------|-------------------|------------------|-------------------|
| ISIN / Common           | AU3FN0056990 /                    | AU3SG0002355 /                             | AU3FN0057006 /   | AU3FN0057030 /   | AU3FN0057014 /    | AU3EN0057022 /   | AU3FN0057139/     |
|                         |                                   |                                            |                  |                  |                   |                  |                   |
| Code:                   | 226556109                         | 226556117                                  | 226556125        | 226556133        | 226556141         | 226556150        | 226556168         |
| Rating Agency:          | S&P / Fitch                       | S&P / Fitch                                | S&P / Fitch      | S&P / Fitch      | S&P / Fitch       | S&P / Fitch      | S&P / Fitch       |
| Expected Ratings:       | AAA(sf) / AAAsf                   | AAA(sf) / Unrated                          | AA(sf) / Unrated | A(sf)/Unrated    | BBB(sf) / Unrated | BB(sf) / Unrated | Unrated / Unrated |
| Denomination:           | AUD                               | AUD                                        | AUD              | AUD              | AUD               | AUD              | AUD               |
| Issue Amount:           | 920,000,000.00                    | 35,500,000.00                              | 17,000,000.00    | 12,500,000.00    | 7,000,000.00      | 3,500,000.00     | 4,500,000.00      |
| Interest Rate           | BBSW (1 month) + Class Margin +   | <ul> <li>BBSW (1 month) + Class</li> </ul> | BBSW (1 month) + | BBSW (1 month) + | BBSW (1 month) +  | BBSW (1 month) + | BBSW (1 month) +  |
| Interest Ivale          | (from the first Call Option Date) | Margin + (from the first Call              | Class            | Class Margin     | Class Margin      | Class Margin     | Class Margin      |
| Class Margin:           | 0.70%                             | 1.35%                                      | 1.75%            | 2.15%            | 3.40%             | 5.35%            | 7.00%             |
| Expected Average Life:  | 2.7 years                         | 4.9 years                                  | 4.9 years        | 4.9 years        | 4.9 years         | 4.9 years        | 4.9 years         |
| Interest frequency:     | Monthly                           | Monthly                                    | Monthly          | Monthly          | Monthly           | Monthly          | Monthly           |
| Coupon Type:            | Floating                          | Floating                                   | Floating         | Floating         | Floating          | Floating         | Floating          |
| Principal payment type: | Pass Through                      | Pass Through                               | Pass Through     | Pass Through     | Pass Through      | Pass Through     | Pass Through      |

# Portfolio Structure

|                 | Opening Balance | Principal Pass- | Closing Balance |                   |                   |
|-----------------|-----------------|-----------------|-----------------|-------------------|-------------------|
|                 |                 |                 | Closing balance | 23 August 2023    | 23 August 2023    |
|                 |                 | Through         |                 | 25 September 2023 | 25 September 2023 |
| Class A         | 344,179,735.65  | 11,100,982      | 333,078,753.83  | 1,479,642.83      | 4.755%            |
| Class AB        | 29,727,831.88   | 958,825         | 28,769,006.92   | 145,271.36        | 5.405%            |
| Class B         | 14,235,863.15   | 459,156         | 13,776,707.54   | 74,714.88         | 5.805%            |
| Class C         | 10,467,546.44   | 337,614         | 10,129,932.01   | 58,722.94         | 6.205%            |
| Class D         | 5,861,826.00    | 189,064         | 5,672,761.93    | 39,509.51         | 7.455%            |
| Class E         | 2,930,913.00    | 94,532          | 2,836,380.96    | 24,921.99         | 9.405%            |
| Class F         | 3,768,316.72    | 121,541         | 3,646,775.52    | 37,664.07         | 11.055%           |
| Total Portfolio | 411.172.033     | 13.261.714      | 397,910,319     | 1.860.448         |                   |