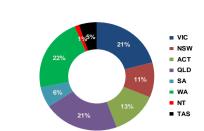

| <b>Current Pos</b>                                                                                                                                                         | sition                                       |                                                                                                                                                                                                                                                                                                |                                                                                                                                                          |
|----------------------------------------------------------------------------------------------------------------------------------------------------------------------------|----------------------------------------------|------------------------------------------------------------------------------------------------------------------------------------------------------------------------------------------------------------------------------------------------------------------------------------------------|----------------------------------------------------------------------------------------------------------------------------------------------------------|
|                                                                                                                                                                            |                                              |                                                                                                                                                                                                                                                                                                |                                                                                                                                                          |
| Geographical Lo                                                                                                                                                            |                                              |                                                                                                                                                                                                                                                                                                |                                                                                                                                                          |
| VIC                                                                                                                                                                        | - Metro                                      | 28,760,701                                                                                                                                                                                                                                                                                     | 19%                                                                                                                                                      |
| NSW                                                                                                                                                                        | <ul> <li>Non Metro</li> <li>Metro</li> </ul> | 9,917,953<br>16,438,957                                                                                                                                                                                                                                                                        | 7%<br>11%                                                                                                                                                |
| 11011                                                                                                                                                                      | - Non Metro                                  | 12,817,803                                                                                                                                                                                                                                                                                     | 8%                                                                                                                                                       |
| QLD                                                                                                                                                                        | - Metro                                      | 12,633,711                                                                                                                                                                                                                                                                                     | 8%                                                                                                                                                       |
|                                                                                                                                                                            | - Non Metro                                  | 10,567,175                                                                                                                                                                                                                                                                                     | 7%                                                                                                                                                       |
| SA                                                                                                                                                                         | - Metro                                      | 6,217,348                                                                                                                                                                                                                                                                                      | 4%                                                                                                                                                       |
|                                                                                                                                                                            | - Non Metro                                  | 76,515                                                                                                                                                                                                                                                                                         | 0%                                                                                                                                                       |
| WA                                                                                                                                                                         | - Metro                                      | 27,734,504                                                                                                                                                                                                                                                                                     | 18%                                                                                                                                                      |
|                                                                                                                                                                            | - Non Metro                                  | 1,696,129                                                                                                                                                                                                                                                                                      | 1%                                                                                                                                                       |
| TAS                                                                                                                                                                        | - Metro                                      | 5,612,550                                                                                                                                                                                                                                                                                      | 4%                                                                                                                                                       |
|                                                                                                                                                                            | - Non Metro                                  | 3,860,049                                                                                                                                                                                                                                                                                      | 3%                                                                                                                                                       |
| NT                                                                                                                                                                         | - Metro                                      | 2,041,004                                                                                                                                                                                                                                                                                      | 1%                                                                                                                                                       |
|                                                                                                                                                                            | - Non Metro                                  | -                                                                                                                                                                                                                                                                                              | 0%                                                                                                                                                       |
| ACT                                                                                                                                                                        | - Metro<br>- Non Metro                       | 14,013,378<br>-                                                                                                                                                                                                                                                                                | 9%<br>0%                                                                                                                                                 |
| TOTAL                                                                                                                                                                      |                                              | 152,387,777                                                                                                                                                                                                                                                                                    | 100%                                                                                                                                                     |
|                                                                                                                                                                            |                                              | 132,307,777                                                                                                                                                                                                                                                                                    | 10078                                                                                                                                                    |
| Loan Purpose <sup>1</sup>                                                                                                                                                  |                                              | 20 704 400                                                                                                                                                                                                                                                                                     | 269/                                                                                                                                                     |
| Refinance<br>Renovation                                                                                                                                                    |                                              | 39,704,109                                                                                                                                                                                                                                                                                     | 26%<br>0%                                                                                                                                                |
| Purchase                                                                                                                                                                   |                                              | 57,700,395                                                                                                                                                                                                                                                                                     | 38%                                                                                                                                                      |
| Construction                                                                                                                                                               |                                              | 6,741,573                                                                                                                                                                                                                                                                                      | 4%                                                                                                                                                       |
| Equity Release                                                                                                                                                             |                                              | 48,241,700                                                                                                                                                                                                                                                                                     | 32%                                                                                                                                                      |
| TOTAL                                                                                                                                                                      |                                              | 152,387,777                                                                                                                                                                                                                                                                                    | 100%                                                                                                                                                     |
| Loan Term                                                                                                                                                                  |                                              |                                                                                                                                                                                                                                                                                                |                                                                                                                                                          |
| <=5 yrs                                                                                                                                                                    |                                              | 44                                                                                                                                                                                                                                                                                             | 0%                                                                                                                                                       |
| >5 & <=10yrs                                                                                                                                                               |                                              | 703,547                                                                                                                                                                                                                                                                                        | 0%                                                                                                                                                       |
| >10 & <=15yrs                                                                                                                                                              |                                              | 6,685,337                                                                                                                                                                                                                                                                                      | 4%                                                                                                                                                       |
| >15 & <=20yrs                                                                                                                                                              |                                              | 7,079,212                                                                                                                                                                                                                                                                                      | 5%                                                                                                                                                       |
| >20 & <=25yrs                                                                                                                                                              |                                              | 27,204,865                                                                                                                                                                                                                                                                                     | 18%                                                                                                                                                      |
|                                                                                                                                                                            |                                              |                                                                                                                                                                                                                                                                                                |                                                                                                                                                          |
| >25yrs                                                                                                                                                                     |                                              | 110,714,772                                                                                                                                                                                                                                                                                    | 73%                                                                                                                                                      |
| >25yrs                                                                                                                                                                     |                                              | 110,714,772<br><b>152,387,777</b>                                                                                                                                                                                                                                                              |                                                                                                                                                          |
| TOTAL                                                                                                                                                                      | ent split <sup>1</sup>                       |                                                                                                                                                                                                                                                                                                | 73%                                                                                                                                                      |
| TOTAL<br>Owner/Investme                                                                                                                                                    | ent split <sup>1</sup>                       | 152,387,777                                                                                                                                                                                                                                                                                    | 73%<br>100%                                                                                                                                              |
| TOTAL                                                                                                                                                                      | ent split <sup>1</sup>                       |                                                                                                                                                                                                                                                                                                | 73%                                                                                                                                                      |
| TOTAL<br>Owner/Investme<br>Owner Occupied                                                                                                                                  | ent split <sup>1</sup>                       | <b>152,387,777</b><br>118,807,690<br>33,580,087                                                                                                                                                                                                                                                | 73%<br>100%<br>78%<br>22%                                                                                                                                |
| TOTAL<br>Owner/Investme<br>Owner Occupied<br>Investment<br>TOTAL                                                                                                           |                                              | <b>152,387,777</b><br>118,807,690                                                                                                                                                                                                                                                              | 73%<br>100%<br>78%                                                                                                                                       |
| TOTAL<br>Owner/Investme<br>Owner Occupied<br>Investment                                                                                                                    |                                              | <b>152,387,777</b><br>118,807,690<br>33,580,087                                                                                                                                                                                                                                                | 73%<br>100%<br>78%<br>22%                                                                                                                                |
| TOTAL<br>Owner/Investme<br>Owner Occupied<br>Investment<br>TOTAL<br>Interest Rate Ex<br>> 8.00%<br>> 7.00% & <= 8.0                                                        | posure<br>)0%                                | 152,387,777<br>118,807,690<br>33,580,087<br>152,387,777                                                                                                                                                                                                                                        | 73%<br>100%<br>78%<br>22%<br>100%<br>0%                                                                                                                  |
| TOTAL           Owner/Investmen           Owner Occupied           Investment           TOTAL           Interest Rate Ex           > 8.00%           > 7.00% & <= 8.0      | <b>posure</b><br>)0%<br>)0%                  | 152,387,777<br>118,807,690<br>33,580,087<br>152,387,777                                                                                                                                                                                                                                        | 73%<br>100%<br>78%<br>22%<br>100%<br>0%<br>0%<br>10%                                                                                                     |
| TOTAL           Owner/Investmet           Owner Occupied           Investment           TOTAL           Interest Rate Ex           > 8.00%           > 7.00% & <= 8.0      | <b>posure</b><br>)0%<br>)0%                  | 152,387,777<br>118,807,690<br>33,580,087<br>152,387,777                                                                                                                                                                                                                                        | 73%<br>100%<br>78%<br>22%<br>100%<br>0%<br>0%<br>0%<br>10%<br>48%                                                                                        |
| TOTAL           Owner/Investmet           Owner Occupied           Investment           TOTAL           Interest Rate Ex           > 8.00%           > 7.00% & <= 8.0      | <b>posure</b><br>)0%<br>)0%                  | 152,387,777<br>118,807,690<br>33,580,087<br>152,387,777                                                                                                                                                                                                                                        | 73%<br>100%<br>78%<br>22%<br>100%<br>0%<br>0%<br>10%                                                                                                     |
| TOTAL<br>Owner/Investme<br>Owner Occupied<br>Investment<br>TOTAL<br>Interest Rate Ex<br>> 8.00%                                                                            | <b>posure</b><br>)0%<br>)0%                  | 152,387,777<br>118,807,690<br>33,580,087<br>152,387,777                                                                                                                                                                                                                                        | 73%<br>100%<br>78%<br>22%<br>100%<br>0%<br>0%<br>0%<br>10%<br>48%                                                                                        |
| TOTAL           Owner/Investmen           Owner Occupied           Investment           TOTAL           Interest Rate Ex           > 8.00%           > 7.00% & <= 8.0      | posure<br>00%<br>00%                         | 152,387,777<br>118,807,690<br>33,580,087<br>152,387,777<br>-<br>15,666,876<br>73,852,431<br>62,868,470<br>152,387,777                                                                                                                                                                          | 73%<br>100%<br>78%<br>22%<br>100%<br>0%<br>0%<br>0%<br>0%<br>10%<br>48%<br>42%                                                                           |
| TOTAL           Owner/Investmet           Owner Occupied           Investment           TOTAL           Interest Rate Ex           > 8.00%           > 7.00% & <= 8.0      | posure<br>00%<br>00%                         | 152,387,777<br>118,807,690<br>33,580,087<br>152,387,777<br>15,666,876<br>73,852,431<br>62,868,470<br>152,387,777<br>1,408,003                                                                                                                                                                  | 73%<br>100%<br>78%<br>22%<br>100%<br>0%<br>0%<br>0%<br>0%<br>48%<br>42%<br>100%                                                                          |
| TOTAL           Owner/Investment           Cover Occupied           Investment           TOTAL           Interest Rate EX           > 8.00%           > 7.00% & <=8.0      | posure<br>00%<br>00%                         | 152,387,777<br>118,807,690<br>33,580,087<br>152,387,777<br>15,666,876<br>73,852,431<br>62,868,470<br>152,387,777<br>1,408,003<br>400,842                                                                                                                                                       | 73%<br>100%<br>78%<br>22%<br>100%<br>0%<br>0%<br>10%<br>42%<br>100%                                                                                      |
| TOTAL           Owner/Investment           Owner Occupied<br>Investment           TOTAL           Interest Rate EX<br>> 8.00%           > 7.00% & <= 8.0                   | posure<br>00%<br>00%                         | 152,387,777<br>118,807,690<br>33,580,087<br>152,387,777<br>-<br>-<br>15,666,876<br>73,852,431<br>62,868,470<br>152,387,777<br>1,408,003<br>400,842<br>1,457,884                                                                                                                                | 73%<br>100%<br>78%<br>22%<br>100%<br>0%<br>0%<br>0%<br>0%<br>48%<br>42%<br>100%                                                                          |
| TOTAL           Owner/Investmen           Owner Occupied           Investment           TOTAL           Interest Rate EX           > 8.00%           > 7.00% & <= 8.0      | posure<br>00%<br>00%                         | 152,387,777<br>118,807,690<br>33,580,087<br>152,387,777<br>15,666,876<br>73,852,431<br>62,868,470<br>152,387,777<br>1,408,003<br>400,842                                                                                                                                                       | 73%<br>100%<br>78%<br>22%<br>100%<br>0%<br>0%<br>0%<br>0%<br>10%<br>10%<br>10%                                                                           |
| TOTAL           Owner/Investment           Owner Occupied<br>Investment           TOTAL           Interest Rate Ex           > 8.00%           > 7.00% & <= 8.0            | posure<br>00%<br>00%                         | 152,387,777<br>118,807,690<br>33,580,087<br>152,387,777<br>-<br>-<br>15,666,876<br>73,852,431<br>62,868,470<br>152,387,777<br>1,408,003<br>400,842<br>1,457,884<br>3,827,819<br>4,614,584<br>6,978,505                                                                                         | 73%<br>100%<br>78%<br>22%<br>100%<br>0%<br>0%<br>0%<br>48%<br>42%<br>100%<br>1%<br>0%<br>1%<br>0%<br>3%<br>3%<br>5%                                      |
| TOTAL           Owner/Investment           Owner Occupied           Investment           TOTAL           Interest Rate Ex           > 8.00%           > 7.00% & <= 8.0     | posure<br>00%<br>00%                         | 152,387,777<br>118,807,690<br>33,580,087<br>152,387,777<br>15,696,876<br>73,852,431<br>62,868,470<br>152,387,777<br>1,408,003<br>400,842<br>1,457,884<br>3,827,819<br>4,614,584<br>6,978,505<br>11,526,945                                                                                     | 73%<br>100%<br>78%<br>22%<br>100%<br>0%<br>10%<br>42%<br>100%<br>10%<br>42%<br>100%                                                                      |
| TOTAL           Owner/Investment           Owner Occupied<br>Investment           TOTAL           Interest Rate EX           > 8.00%           > 7.00% & <= 8.0            | posure<br>00%<br>00%                         | 152,387,777<br>118,807,690<br>33,580,087<br>152,387,777<br>15,666,876<br>73,852,431<br>62,868,470<br>152,387,777<br>1,408,003<br>400,842<br>1,457,884<br>3,827,819<br>4,614,584<br>6,978,505<br>11,526,945<br>10,929,531                                                                       | 73%<br>100%<br>78%<br>22%<br>100%<br>0%<br>0%<br>0%<br>10%<br>48%<br>42%<br>100%<br>10%<br>11%<br>0%<br>0%<br>5%<br>8%<br>7%                             |
| TOTAL           Owner/Investment           Owner Occupied<br>Investment           TOTAL           Interest Rate Ex<br>> 8.00%           > 7.00% & <= 8.0                   | posure<br>00%<br>00%                         | 152,387,777<br>118,807,690<br>33,580,087<br>152,387,777<br>15,666,876<br>73,852,431<br>62,868,470<br>152,387,777<br>1,408,003<br>400,842<br>1,457,884<br>3,827,819<br>4,614,584<br>6,978,505<br>11,526,945<br>11,526,945<br>11,526,945<br>11,526,945<br>11,526,945<br>11,526,945<br>12,137,082 | 73%<br>100%<br>78%<br>22%<br>100%<br>0%<br>0%<br>0%<br>10%<br>48%<br>42%<br>100%<br>1%<br>0%<br>3%<br>3%<br>8%<br>8%<br>8%                               |
| TOTAL           Owner/Investment           Conver Occupied           Investment           TOTAL           Interest Rate EX           > 8.00%           > 7.00% & <= 8.0    | posure<br>00%<br>00%                         | 152,387,777<br>118,807,690<br>33,580,087<br>152,387,777<br>15,666,876<br>73,852,431<br>62,868,470<br>152,387,777<br>1,408,003<br>400,842<br>1,457,884<br>3,827,819<br>4,614,584<br>6,978,505<br>11,526,945<br>10,929,531                                                                       | 73%<br>100%<br>78%<br>22%<br>100%<br>0%<br>10%<br>42%<br>100%<br>10%<br>10%<br>10%<br>10%<br>8%<br>8%<br>8%<br>8%                                        |
| TOTAL           Owner/Investment           Owner Occupied<br>Investment           TOTAL           Interest Rate EX           > 8.00%           > 7.00% & <= 8.0            | posure<br>00%<br>00%                         | 152,387,777 118,807,690 33,580,087 152,387,777 15,666,876 73,852,431 62,868,470 152,387,777 1,408,003 400,842 1,457,884 3,827,819 4,614,584 6,978,505 11,526,945 10,929,531 12,137,082 12,2296,914                                                                                             | 73%<br>100%<br>78%<br>22%<br>100%<br>0%<br>0%<br>0%<br>10%<br>48%<br>42%<br>100%<br>1%<br>0%<br>3%<br>3%<br>8%<br>8%                                     |
| TOTAL           Owner/Investment           Owner Occupied<br>Investment           TOTAL           Interest Rate EX           > 8.00%           > 7.00% & <= 8.0            | posure<br>00%<br>00%                         | 152,387,777 118,807,690 33,580,087 152,387,777 15,666,876 73,852,431 62,868,470 152,387,777 1,408,003 4,000,842 1,457,884 3,827,819 4,614,554 6,978,505 11,526,945 11,526,945 11,229,531 12,137,082 12,296,514 12,279,540                                                                      | 73%<br>100%<br>78%<br>22%<br>100%<br>0%<br>0%<br>10%<br>42%<br>100%<br>10%<br>10%<br>10%<br>3%<br>5%<br>8%<br>8%<br>8%<br>8%<br>8%                       |
| TOTAL           Owner/Investment           Owner Occupied<br>Investment           TOTAL           Interest Rate EX<br>> 8.00%           > 5.00%           > 6.00% & <= 8.0 | posure<br>00%<br>00%                         | 152,387,777 118,807,690 33,580,087 152,387,777 15,666,876 73,852,431 62,868,470 152,387,777 1,408,003 4,000,842 1,457,884 3,827,819 4,614,554 6,978,505 11,526,945 11,226,944 12,279,540 13,230,293 12,267,284 9,367,545                                                                       | 73%<br>100%<br>78%<br>22%<br>100%<br>0%<br>0%<br>0%<br>10%<br>48%<br>42%<br>100%<br>1%<br>0%<br>1%<br>0%<br>8%<br>8%<br>8%<br>8%<br>8%<br>8%<br>8%<br>8% |
| TOTAL           Owner/Investment           Owner Occupied<br>Investment           TOTAL           Interest Rate EX           > 8.00%           > 7.00% & <= 8.0            | posure<br>00%<br>00%                         | 152,387,777 118,807,690 33,580,087 152,387,777 15,666,876 73,852,431 62,868,470 152,387,777 1,408,003 400,842 1,457,884 6,978,504 11,524 6,978,504 11,529,451 10,929,531 12,137,082 12,296,914 12,279,540 13,230,293 12,257,284                                                                | 73%<br>100%<br>78%<br>22%<br>100%<br>0%<br>0%<br>10%<br>42%<br>100%<br>10%<br>10%<br>10%<br>3%<br>5%<br>8%<br>8%<br>8%<br>8%<br>8%                       |