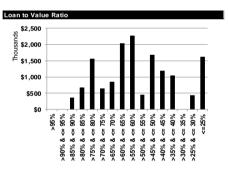

## Pool Details

| Number of Loans<br>Average Loan Size | 2,235<br>68,182 |
|--------------------------------------|-----------------|
| Maximum Loan Size                    | 780,788         |
| Weighted Average LVR                 | 45.83%          |
| Maximum LVR                          | 111.92%         |
| WA Seeding (months)                  | 146             |
| WA Term to Maturity (years)          | 17              |
| Full Documentation Loans             | 100.00%         |
| WA Interest Rate                     | 5.11%           |