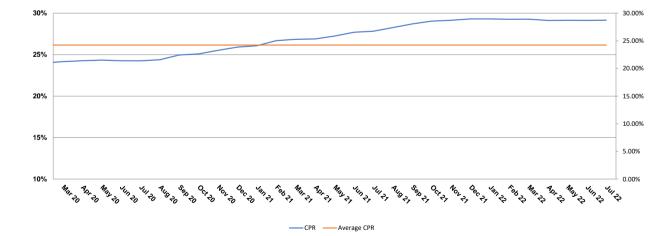

# Principal Collections & Prepayment Analysis

|                              | Monthly         | Quarterly      | Since inception    |
|------------------------------|-----------------|----------------|--------------------|
|                              | 20 June 2022 to | 19 May 2022 to | 24 October 2016 to |
| Repayment Analysis           | 19 July 2022    | 19 July 2022   | 19 July 2022       |
| Balance @ Determination Date | 157.690.869     | 168.744.353    | 1,500,000,000      |
| Substitution                 | -               | -              | -                  |
| Bond uplift / Redemption     |                 |                | -                  |
| Scheduled Repayments         | (696,359)       | (2,180,685)    | (157,652,147)      |
| Prepayments                  | (5,606,749)     | (17,706,549)   | (1,445,098,541)    |
| Redraw Advances              | 1,000,015       | 3,530,657      | 255,138,465        |
| Closing Balance              | 152,387,777     | 152,387,777    | 152,387,777        |
|                              |                 |                |                    |
| CPR*                         | 30.05%          | 29.83%         | 29.15%             |
| SMM                          | 2.93%           | 2.91%          | 2.83%              |