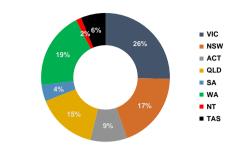

| <b>Current Pos</b>                                                                                                                                                         | sition                                       |                                                                                                                                                                                                                                                                                                |                                                                                                                                                          |
|----------------------------------------------------------------------------------------------------------------------------------------------------------------------------|----------------------------------------------|------------------------------------------------------------------------------------------------------------------------------------------------------------------------------------------------------------------------------------------------------------------------------------------------|----------------------------------------------------------------------------------------------------------------------------------------------------------|
|                                                                                                                                                                            |                                              |                                                                                                                                                                                                                                                                                                |                                                                                                                                                          |
| Geographical Lo                                                                                                                                                            |                                              |                                                                                                                                                                                                                                                                                                |                                                                                                                                                          |
| VIC                                                                                                                                                                        | - Metro                                      | 28,760,701                                                                                                                                                                                                                                                                                     | 19%                                                                                                                                                      |
| NSW                                                                                                                                                                        | <ul> <li>Non Metro</li> <li>Metro</li> </ul> | 9,917,953<br>16,438,957                                                                                                                                                                                                                                                                        | 7%<br>11%                                                                                                                                                |
| 11011                                                                                                                                                                      | - Non Metro                                  | 12,817,803                                                                                                                                                                                                                                                                                     | 8%                                                                                                                                                       |
| QLD                                                                                                                                                                        | - Metro                                      | 12,633,711                                                                                                                                                                                                                                                                                     | 8%                                                                                                                                                       |
|                                                                                                                                                                            | - Non Metro                                  | 10,567,175                                                                                                                                                                                                                                                                                     | 7%                                                                                                                                                       |
| SA                                                                                                                                                                         | - Metro                                      | 6,217,348                                                                                                                                                                                                                                                                                      | 4%                                                                                                                                                       |
|                                                                                                                                                                            | - Non Metro                                  | 76,515                                                                                                                                                                                                                                                                                         | 0%                                                                                                                                                       |
| WA                                                                                                                                                                         | - Metro                                      | 27,734,504                                                                                                                                                                                                                                                                                     | 18%                                                                                                                                                      |
|                                                                                                                                                                            | - Non Metro                                  | 1,696,129                                                                                                                                                                                                                                                                                      | 1%                                                                                                                                                       |
| TAS                                                                                                                                                                        | - Metro                                      | 5,612,550                                                                                                                                                                                                                                                                                      | 4%                                                                                                                                                       |
|                                                                                                                                                                            | - Non Metro                                  | 3,860,049                                                                                                                                                                                                                                                                                      | 3%                                                                                                                                                       |
| NT                                                                                                                                                                         | - Metro                                      | 2,041,004                                                                                                                                                                                                                                                                                      | 1%                                                                                                                                                       |
|                                                                                                                                                                            | - Non Metro                                  | -                                                                                                                                                                                                                                                                                              | 0%                                                                                                                                                       |
| ACT                                                                                                                                                                        | - Metro<br>- Non Metro                       | 14,013,378<br>-                                                                                                                                                                                                                                                                                | 9%<br>0%                                                                                                                                                 |
| TOTAL                                                                                                                                                                      |                                              | 152,387,777                                                                                                                                                                                                                                                                                    | 100%                                                                                                                                                     |
|                                                                                                                                                                            |                                              | 132,307,777                                                                                                                                                                                                                                                                                    | 10078                                                                                                                                                    |
| Loan Purpose <sup>1</sup>                                                                                                                                                  |                                              | 20 704 400                                                                                                                                                                                                                                                                                     | 269/                                                                                                                                                     |
| Refinance<br>Renovation                                                                                                                                                    |                                              | 39,704,109                                                                                                                                                                                                                                                                                     | 26%<br>0%                                                                                                                                                |
| Purchase                                                                                                                                                                   |                                              | 57,700,395                                                                                                                                                                                                                                                                                     | 38%                                                                                                                                                      |
| Construction                                                                                                                                                               |                                              | 6,741,573                                                                                                                                                                                                                                                                                      | 4%                                                                                                                                                       |
| Equity Release                                                                                                                                                             |                                              | 48,241,700                                                                                                                                                                                                                                                                                     | 32%                                                                                                                                                      |
| TOTAL                                                                                                                                                                      |                                              | 152,387,777                                                                                                                                                                                                                                                                                    | 100%                                                                                                                                                     |
| Loan Term                                                                                                                                                                  |                                              |                                                                                                                                                                                                                                                                                                |                                                                                                                                                          |
| <=5 yrs                                                                                                                                                                    |                                              | 44                                                                                                                                                                                                                                                                                             | 0%                                                                                                                                                       |
| >5 & <=10yrs                                                                                                                                                               |                                              | 703,547                                                                                                                                                                                                                                                                                        | 0%                                                                                                                                                       |
| >10 & <=15yrs                                                                                                                                                              |                                              | 6,685,337                                                                                                                                                                                                                                                                                      | 4%                                                                                                                                                       |
| >15 & <=20yrs                                                                                                                                                              |                                              | 7,079,212                                                                                                                                                                                                                                                                                      | 5%                                                                                                                                                       |
| >20 & <=25yrs                                                                                                                                                              |                                              | 27,204,865                                                                                                                                                                                                                                                                                     | 18%                                                                                                                                                      |
|                                                                                                                                                                            |                                              |                                                                                                                                                                                                                                                                                                |                                                                                                                                                          |
| >25yrs                                                                                                                                                                     |                                              | 110,714,772                                                                                                                                                                                                                                                                                    | 73%                                                                                                                                                      |
| >25yrs                                                                                                                                                                     |                                              | 110,714,772<br><b>152,387,777</b>                                                                                                                                                                                                                                                              |                                                                                                                                                          |
| TOTAL                                                                                                                                                                      | ent split <sup>1</sup>                       |                                                                                                                                                                                                                                                                                                | 73%                                                                                                                                                      |
| TOTAL<br>Owner/Investme                                                                                                                                                    | ent split <sup>1</sup>                       | 152,387,777                                                                                                                                                                                                                                                                                    | 73%<br>100%                                                                                                                                              |
| TOTAL                                                                                                                                                                      | ent split <sup>1</sup>                       |                                                                                                                                                                                                                                                                                                | 73%                                                                                                                                                      |
| TOTAL<br>Owner/Investme<br>Owner Occupied                                                                                                                                  | ent split <sup>1</sup>                       | <b>152,387,777</b><br>118,807,690<br>33,580,087                                                                                                                                                                                                                                                | 73%<br>100%<br>78%<br>22%                                                                                                                                |
| TOTAL<br>Owner/Investme<br>Owner Occupied<br>Investment<br>TOTAL                                                                                                           |                                              | <b>152,387,777</b><br>118,807,690                                                                                                                                                                                                                                                              | 73%<br>100%<br>78%                                                                                                                                       |
| TOTAL<br>Owner/Investme<br>Owner Occupied<br>Investment                                                                                                                    |                                              | <b>152,387,777</b><br>118,807,690<br>33,580,087                                                                                                                                                                                                                                                | 73%<br>100%<br>78%<br>22%                                                                                                                                |
| TOTAL<br>Owner/Investme<br>Owner Occupied<br>Investment<br>TOTAL<br>Interest Rate Ex<br>> 8.00%<br>> 7.00% & <= 8.0                                                        | posure<br>)0%                                | 152,387,777<br>118,807,690<br>33,580,087<br>152,387,777                                                                                                                                                                                                                                        | 73%<br>100%<br>78%<br>22%<br>100%<br>0%                                                                                                                  |
| TOTAL           Owner/Investmen           Owner Occupied           Investment           TOTAL           Interest Rate Ex           > 8.00%           > 7.00% & <= 8.0      | <b>posure</b><br>)0%<br>)0%                  | 152,387,777<br>118,807,690<br>33,580,087<br>152,387,777                                                                                                                                                                                                                                        | 73%<br>100%<br>78%<br>22%<br>100%<br>0%<br>0%<br>10%                                                                                                     |
| TOTAL           Owner/Investmet           Owner Occupied           Investment           TOTAL           Interest Rate Ex           > 8.00%           > 7.00% & <= 8.0      | <b>posure</b><br>)0%<br>)0%                  | 152,387,777<br>118,807,690<br>33,580,087<br>152,387,777                                                                                                                                                                                                                                        | 73%<br>100%<br>78%<br>22%<br>100%<br>0%<br>0%<br>0%<br>10%<br>48%                                                                                        |
| TOTAL           Owner/Investmet           Owner Occupied           Investment           TOTAL           Interest Rate Ex           > 8.00%           > 7.00% & <= 8.0      | <b>posure</b><br>)0%<br>)0%                  | 152,387,777<br>118,807,690<br>33,580,087<br>152,387,777                                                                                                                                                                                                                                        | 73%<br>100%<br>78%<br>22%<br>100%<br>0%<br>0%<br>10%                                                                                                     |
| TOTAL<br>Owner/Investme<br>Owner Occupied<br>Investment<br>TOTAL<br>Interest Rate Ex<br>> 8.00%                                                                            | <b>posure</b><br>)0%<br>)0%                  | 152,387,777<br>118,807,690<br>33,580,087<br>152,387,777                                                                                                                                                                                                                                        | 73%<br>100%<br>78%<br>22%<br>100%<br>0%<br>0%<br>0%<br>10%<br>48%                                                                                        |
| TOTAL           Owner/Investmen           Owner Occupied           Investment           TOTAL           Interest Rate Ex           > 8.00%           > 7.00% & <= 8.0      | posure<br>00%<br>00%                         | 152,387,777<br>118,807,690<br>33,580,087<br>152,387,777<br>-<br>15,666,876<br>73,852,431<br>62,868,470<br>152,387,777                                                                                                                                                                          | 73%<br>100%<br>78%<br>22%<br>100%<br>0%<br>0%<br>0%<br>0%<br>10%<br>48%<br>42%                                                                           |
| TOTAL           Owner/Investmet           Owner Occupied           Investment           TOTAL           Interest Rate Ex           > 8.00%           > 7.00% & <= 8.0      | posure<br>00%<br>00%                         | 152,387,777<br>118,807,690<br>33,580,087<br>152,387,777<br>15,666,876<br>73,852,431<br>62,868,470<br>152,387,777<br>1,408,003                                                                                                                                                                  | 73%<br>100%<br>78%<br>22%<br>100%<br>0%<br>0%<br>0%<br>0%<br>48%<br>42%<br>100%                                                                          |
| TOTAL           Owner/Investment           Cover Occupied           Investment           TOTAL           Interest Rate EX           > 8.00%           > 7.00% & <=8.0      | posure<br>00%<br>00%                         | 152,387,777<br>118,807,690<br>33,580,087<br>152,387,777<br>15,666,876<br>73,852,431<br>62,868,470<br>152,387,777<br>1,408,003<br>400,842                                                                                                                                                       | 73%<br>100%<br>78%<br>22%<br>100%<br>0%<br>0%<br>10%<br>42%<br>100%                                                                                      |
| TOTAL           Owner/Investment           Owner Occupied<br>Investment           TOTAL           Interest Rate EX<br>> 8.00%           > 7.00% & <= 8.0                   | posure<br>00%<br>00%                         | 152,387,777<br>118,807,690<br>33,580,087<br>152,387,777<br>-<br>-<br>15,666,876<br>73,852,431<br>62,868,470<br>152,387,777<br>1,408,003<br>400,842<br>1,457,884                                                                                                                                | 73%<br>100%<br>78%<br>22%<br>100%<br>0%<br>0%<br>0%<br>0%<br>48%<br>42%<br>100%                                                                          |
| TOTAL           Owner/Investmen           Owner Occupied           Investment           TOTAL           Interest Rate EX           > 8.00%           > 7.00% & <= 8.0      | posure<br>00%<br>00%                         | 152,387,777<br>118,807,690<br>33,580,087<br>152,387,777<br>15,666,876<br>73,852,431<br>62,868,470<br>152,387,777<br>1,408,003<br>400,842                                                                                                                                                       | 73%<br>100%<br>78%<br>22%<br>100%<br>0%<br>0%<br>0%<br>0%<br>10%<br>10%<br>10%                                                                           |
| TOTAL           Owner/Investment           Owner Occupied<br>Investment           TOTAL           Interest Rate Ex           > 8.00%           > 7.00% & <= 8.0            | posure<br>00%<br>00%                         | 152,387,777<br>118,807,690<br>33,580,087<br>152,387,777<br>-<br>-<br>15,666,876<br>73,852,431<br>62,868,470<br>152,387,777<br>1,408,003<br>400,842<br>1,457,884<br>3,827,819<br>4,614,584<br>6,978,505                                                                                         | 73%<br>100%<br>78%<br>22%<br>100%<br>0%<br>0%<br>0%<br>48%<br>42%<br>100%<br>1%<br>0%<br>1%<br>0%<br>3%<br>3%<br>5%                                      |
| TOTAL           Owner/Investment           Owner Occupied           Investment           TOTAL           Interest Rate Ex           > 8.00%           > 7.00% & <= 8.0     | posure<br>00%<br>00%                         | 152,387,777<br>118,807,690<br>33,580,087<br>152,387,777<br>15,696,876<br>73,852,431<br>62,868,470<br>152,387,777<br>1,408,003<br>400,842<br>1,457,884<br>3,827,819<br>4,614,584<br>6,978,505<br>11,526,945                                                                                     | 73%<br>100%<br>78%<br>22%<br>100%<br>0%<br>10%<br>42%<br>100%<br>10%<br>42%<br>100%                                                                      |
| TOTAL           Owner/Investment           Owner Occupied<br>Investment           TOTAL           Interest Rate EX           > 8.00%           > 7.00% & <= 8.0            | posure<br>00%<br>00%                         | 152,387,777<br>118,807,690<br>33,580,087<br>152,387,777<br>15,666,876<br>73,852,431<br>62,868,470<br>152,387,777<br>1,408,003<br>400,842<br>1,457,884<br>3,827,819<br>4,614,584<br>6,978,505<br>11,526,945<br>10,929,531                                                                       | 73%<br>100%<br>78%<br>22%<br>100%<br>0%<br>0%<br>0%<br>10%<br>48%<br>42%<br>100%<br>10%<br>11%<br>0%<br>0%<br>5%<br>8%<br>7%                             |
| TOTAL           Owner/Investment           Owner Occupied<br>Investment           TOTAL           Interest Rate Ex<br>> 8.00%           > 7.00% & <= 8.0                   | posure<br>00%<br>00%                         | 152,387,777<br>118,807,690<br>33,580,087<br>152,387,777<br>15,666,876<br>73,852,431<br>62,868,470<br>152,387,777<br>1,408,003<br>400,842<br>1,457,884<br>3,827,819<br>4,614,584<br>6,978,505<br>11,526,945<br>11,526,945<br>11,526,945<br>11,526,945<br>11,526,945<br>11,526,945<br>12,137,082 | 73%<br>100%<br>78%<br>22%<br>100%<br>0%<br>0%<br>0%<br>10%<br>48%<br>42%<br>100%<br>1%<br>0%<br>3%<br>3%<br>8%<br>8%<br>8%                               |
| TOTAL           Owner/Investment           Conver Occupied           Investment           TOTAL           Interest Rate EX           > 8.00%           > 7.00% & <= 8.0    | posure<br>00%<br>00%                         | 152,387,777<br>118,807,690<br>33,580,087<br>152,387,777<br>15,666,876<br>73,852,431<br>62,868,470<br>152,387,777<br>1,408,003<br>400,842<br>1,457,884<br>3,827,819<br>4,614,584<br>6,978,505<br>11,526,945<br>10,929,531                                                                       | 73%<br>100%<br>78%<br>22%<br>100%<br>0%<br>10%<br>42%<br>100%<br>10%<br>10%<br>10%<br>10%<br>8%<br>8%<br>8%<br>8%                                        |
| TOTAL           Owner/Investment           Owner Occupied<br>Investment           TOTAL           Interest Rate EX           > 8.00%           > 7.00% & <= 8.0            | posure<br>00%<br>00%                         | 152,387,777 118,807,690 33,580,087 152,387,777 15,666,876 73,852,431 62,868,470 152,387,777 1,408,003 400,842 1,457,884 3,827,819 4,614,584 6,978,505 11,526,945 10,929,531 12,137,082 12,2296,914                                                                                             | 73%<br>100%<br>78%<br>22%<br>100%<br>0%<br>0%<br>0%<br>10%<br>48%<br>42%<br>100%<br>1%<br>0%<br>3%<br>3%<br>8%<br>8%                                     |
| TOTAL           Owner/Investment           Owner Occupied<br>Investment           TOTAL           Interest Rate EX           > 8.00%           > 7.00% & <= 8.0            | posure<br>00%<br>00%                         | 152,387,777 118,807,690 33,580,087 152,387,777 15,666,876 73,852,431 62,868,470 152,387,777 1,408,003 4,000,842 1,457,884 3,827,819 4,614,554 6,978,505 11,526,945 11,526,945 11,229,531 12,137,082 12,296,514 12,279,540                                                                      | 73%<br>100%<br>78%<br>22%<br>100%<br>0%<br>0%<br>10%<br>42%<br>100%<br>10%<br>10%<br>10%<br>3%<br>5%<br>8%<br>8%<br>8%<br>8%<br>8%                       |
| TOTAL           Owner/Investment           Owner Occupied<br>Investment           TOTAL           Interest Rate EX<br>> 8.00%           > 5.00%           > 6.00% & <= 8.0 | posure<br>00%<br>00%                         | 152,387,777 118,807,690 33,580,087 152,387,777 15,666,876 73,852,431 62,868,470 152,387,777 1,408,003 4,000,842 1,457,884 3,827,819 4,614,554 6,978,505 11,526,945 11,226,944 12,279,540 13,230,293 12,267,284 9,367,545                                                                       | 73%<br>100%<br>78%<br>22%<br>100%<br>0%<br>0%<br>0%<br>10%<br>48%<br>42%<br>100%<br>1%<br>0%<br>1%<br>0%<br>8%<br>8%<br>8%<br>8%<br>8%<br>8%<br>8%<br>8% |
| TOTAL           Owner/Investment           Owner Occupied<br>Investment           TOTAL           Interest Rate EX           > 8.00%           > 7.00% & <= 8.0            | posure<br>00%<br>00%                         | 152,387,777 118,807,690 33,580,087 152,387,777 15,666,876 73,852,431 62,868,470 152,387,777 1,408,003 400,842 1,457,884 6,978,504 11,524 6,978,504 11,529,451 10,929,531 12,137,082 12,296,914 12,279,540 13,230,293 12,257,284                                                                | 73%<br>100%<br>78%<br>22%<br>100%<br>0%<br>0%<br>10%<br>42%<br>100%<br>10%<br>10%<br>10%<br>3%<br>5%<br>8%<br>8%<br>8%<br>8%<br>8%                       |