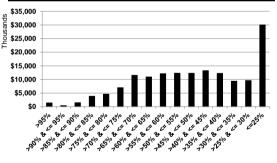

| <b>Current Pos</b>                                                                                                                                                         | sition                                       |                                                                                                                                                                                                                                                                                                |                                                                                                                                                          |
|----------------------------------------------------------------------------------------------------------------------------------------------------------------------------|----------------------------------------------|------------------------------------------------------------------------------------------------------------------------------------------------------------------------------------------------------------------------------------------------------------------------------------------------|----------------------------------------------------------------------------------------------------------------------------------------------------------|
|                                                                                                                                                                            |                                              |                                                                                                                                                                                                                                                                                                |                                                                                                                                                          |
| Geographical Lo                                                                                                                                                            |                                              |                                                                                                                                                                                                                                                                                                |                                                                                                                                                          |
| VIC                                                                                                                                                                        | - Metro                                      | 28,760,701                                                                                                                                                                                                                                                                                     | 19%                                                                                                                                                      |
| NSW                                                                                                                                                                        | <ul> <li>Non Metro</li> <li>Metro</li> </ul> | 9,917,953<br>16,438,957                                                                                                                                                                                                                                                                        | 7%<br>11%                                                                                                                                                |
| 11011                                                                                                                                                                      | - Non Metro                                  | 12,817,803                                                                                                                                                                                                                                                                                     | 8%                                                                                                                                                       |
| QLD                                                                                                                                                                        | - Metro                                      | 12,633,711                                                                                                                                                                                                                                                                                     | 8%                                                                                                                                                       |
|                                                                                                                                                                            | - Non Metro                                  | 10,567,175                                                                                                                                                                                                                                                                                     | 7%                                                                                                                                                       |
| SA                                                                                                                                                                         | - Metro                                      | 6,217,348                                                                                                                                                                                                                                                                                      | 4%                                                                                                                                                       |
|                                                                                                                                                                            | - Non Metro                                  | 76,515                                                                                                                                                                                                                                                                                         | 0%                                                                                                                                                       |
| WA                                                                                                                                                                         | - Metro                                      | 27,734,504                                                                                                                                                                                                                                                                                     | 18%                                                                                                                                                      |
|                                                                                                                                                                            | - Non Metro                                  | 1,696,129                                                                                                                                                                                                                                                                                      | 1%                                                                                                                                                       |
| TAS                                                                                                                                                                        | - Metro                                      | 5,612,550                                                                                                                                                                                                                                                                                      | 4%                                                                                                                                                       |
|                                                                                                                                                                            | - Non Metro                                  | 3,860,049                                                                                                                                                                                                                                                                                      | 3%                                                                                                                                                       |
| NT                                                                                                                                                                         | - Metro                                      | 2,041,004                                                                                                                                                                                                                                                                                      | 1%                                                                                                                                                       |
|                                                                                                                                                                            | - Non Metro                                  | -                                                                                                                                                                                                                                                                                              | 0%                                                                                                                                                       |
| ACT                                                                                                                                                                        | - Metro<br>- Non Metro                       | 14,013,378<br>-                                                                                                                                                                                                                                                                                | 9%<br>0%                                                                                                                                                 |
| TOTAL                                                                                                                                                                      |                                              | 152,387,777                                                                                                                                                                                                                                                                                    | 100%                                                                                                                                                     |
|                                                                                                                                                                            |                                              | 132,307,777                                                                                                                                                                                                                                                                                    | 10078                                                                                                                                                    |
| Loan Purpose <sup>1</sup>                                                                                                                                                  |                                              | 20 704 400                                                                                                                                                                                                                                                                                     | 269/                                                                                                                                                     |
| Refinance<br>Renovation                                                                                                                                                    |                                              | 39,704,109                                                                                                                                                                                                                                                                                     | 26%<br>0%                                                                                                                                                |
| Purchase                                                                                                                                                                   |                                              | 57,700,395                                                                                                                                                                                                                                                                                     | 38%                                                                                                                                                      |
| Construction                                                                                                                                                               |                                              | 6,741,573                                                                                                                                                                                                                                                                                      | 4%                                                                                                                                                       |
| Equity Release                                                                                                                                                             |                                              | 48,241,700                                                                                                                                                                                                                                                                                     | 32%                                                                                                                                                      |
| TOTAL                                                                                                                                                                      |                                              | 152,387,777                                                                                                                                                                                                                                                                                    | 100%                                                                                                                                                     |
| Loan Term                                                                                                                                                                  |                                              |                                                                                                                                                                                                                                                                                                |                                                                                                                                                          |
| <=5 yrs                                                                                                                                                                    |                                              | 44                                                                                                                                                                                                                                                                                             | 0%                                                                                                                                                       |
| >5 & <=10yrs                                                                                                                                                               |                                              | 703,547                                                                                                                                                                                                                                                                                        | 0%                                                                                                                                                       |
| >10 & <=15yrs                                                                                                                                                              |                                              | 6,685,337                                                                                                                                                                                                                                                                                      | 4%                                                                                                                                                       |
| >15 & <=20yrs                                                                                                                                                              |                                              | 7,079,212                                                                                                                                                                                                                                                                                      | 5%                                                                                                                                                       |
| >20 & <=25yrs                                                                                                                                                              |                                              | 27,204,865                                                                                                                                                                                                                                                                                     | 18%                                                                                                                                                      |
|                                                                                                                                                                            |                                              |                                                                                                                                                                                                                                                                                                |                                                                                                                                                          |
| >25yrs                                                                                                                                                                     |                                              | 110,714,772                                                                                                                                                                                                                                                                                    | 73%                                                                                                                                                      |
| >25yrs                                                                                                                                                                     |                                              | 110,714,772<br><b>152,387,777</b>                                                                                                                                                                                                                                                              |                                                                                                                                                          |
| TOTAL                                                                                                                                                                      | ent split <sup>1</sup>                       |                                                                                                                                                                                                                                                                                                | 73%                                                                                                                                                      |
| TOTAL<br>Owner/Investme                                                                                                                                                    | ent split <sup>1</sup>                       | 152,387,777                                                                                                                                                                                                                                                                                    | 73%<br>100%                                                                                                                                              |
| TOTAL                                                                                                                                                                      | ent split <sup>1</sup>                       |                                                                                                                                                                                                                                                                                                | 73%                                                                                                                                                      |
| TOTAL<br>Owner/Investme<br>Owner Occupied                                                                                                                                  | ent split <sup>1</sup>                       | <b>152,387,777</b><br>118,807,690<br>33,580,087                                                                                                                                                                                                                                                | 73%<br>100%<br>78%<br>22%                                                                                                                                |
| TOTAL<br>Owner/Investme<br>Owner Occupied<br>Investment<br>TOTAL                                                                                                           |                                              | <b>152,387,777</b><br>118,807,690                                                                                                                                                                                                                                                              | 73%<br>100%<br>78%                                                                                                                                       |
| TOTAL<br>Owner/Investme<br>Owner Occupied<br>Investment                                                                                                                    |                                              | <b>152,387,777</b><br>118,807,690<br>33,580,087                                                                                                                                                                                                                                                | 73%<br>100%<br>78%<br>22%                                                                                                                                |
| TOTAL<br>Owner/Investme<br>Owner Occupied<br>Investment<br>TOTAL<br>Interest Rate Ex<br>> 8.00%<br>> 7.00% & <= 8.0                                                        | posure<br>)0%                                | 152,387,777<br>118,807,690<br>33,580,087<br>152,387,777                                                                                                                                                                                                                                        | 73%<br>100%<br>78%<br>22%<br>100%<br>0%                                                                                                                  |
| TOTAL           Owner/Investmen           Owner Occupied           Investment           TOTAL           Interest Rate Ex           > 8.00%           > 7.00% & <= 8.0      | <b>posure</b><br>)0%<br>)0%                  | 152,387,777<br>118,807,690<br>33,580,087<br>152,387,777                                                                                                                                                                                                                                        | 73%<br>100%<br>78%<br>22%<br>100%<br>0%<br>0%<br>10%                                                                                                     |
| TOTAL           Owner/Investmet           Owner Occupied           Investment           TOTAL           Interest Rate Ex           > 8.00%           > 7.00% & <= 8.0      | <b>posure</b><br>)0%<br>)0%                  | 152,387,777<br>118,807,690<br>33,580,087<br>152,387,777                                                                                                                                                                                                                                        | 73%<br>100%<br>78%<br>22%<br>100%<br>0%<br>0%<br>0%<br>10%<br>48%                                                                                        |
| TOTAL           Owner/Investmet           Owner Occupied           Investment           TOTAL           Interest Rate Ex           > 8.00%           > 7.00% & <= 8.0      | <b>posure</b><br>)0%<br>)0%                  | 152,387,777<br>118,807,690<br>33,580,087<br>152,387,777                                                                                                                                                                                                                                        | 73%<br>100%<br>78%<br>22%<br>100%<br>0%<br>0%<br>10%                                                                                                     |
| TOTAL<br>Owner/Investme<br>Owner Occupied<br>Investment<br>TOTAL<br>Interest Rate Ex<br>> 8.00%                                                                            | <b>posure</b><br>)0%<br>)0%                  | 152,387,777<br>118,807,690<br>33,580,087<br>152,387,777                                                                                                                                                                                                                                        | 73%<br>100%<br>78%<br>22%<br>100%<br>0%<br>0%<br>0%<br>10%<br>48%                                                                                        |
| TOTAL           Owner/Investmen           Owner Occupied           Investment           TOTAL           Interest Rate Ex           > 8.00%           > 7.00% & <= 8.0      | posure<br>00%<br>00%                         | 152,387,777<br>118,807,690<br>33,580,087<br>152,387,777<br>-<br>15,666,876<br>73,852,431<br>62,868,470<br>152,387,777                                                                                                                                                                          | 73%<br>100%<br>78%<br>22%<br>100%<br>0%<br>0%<br>0%<br>0%<br>10%<br>48%<br>42%                                                                           |
| TOTAL           Owner/Investmet           Owner Occupied           Investment           TOTAL           Interest Rate Ex           > 8.00%           > 7.00% & <= 8.0      | posure<br>00%<br>00%                         | 152,387,777<br>118,807,690<br>33,580,087<br>152,387,777<br>15,666,876<br>73,852,431<br>62,868,470<br>152,387,777<br>1,408,003                                                                                                                                                                  | 73%<br>100%<br>78%<br>22%<br>100%<br>0%<br>0%<br>0%<br>0%<br>48%<br>42%<br>100%                                                                          |
| TOTAL           Owner/Investment           Cover Occupied           Investment           TOTAL           Interest Rate EX           > 8.00%           > 7.00% & <=8.0      | posure<br>00%<br>00%                         | 152,387,777<br>118,807,690<br>33,580,087<br>152,387,777<br>15,666,876<br>73,852,431<br>62,868,470<br>152,387,777<br>1,408,003<br>400,842                                                                                                                                                       | 73%<br>100%<br>78%<br>22%<br>100%<br>0%<br>0%<br>10%<br>42%<br>100%                                                                                      |
| TOTAL           Owner/Investment           Owner Occupied<br>Investment           TOTAL           Interest Rate EX<br>> 8.00%           > 7.00% & <= 8.0                   | posure<br>00%<br>00%                         | 152,387,777<br>118,807,690<br>33,580,087<br>152,387,777<br>-<br>-<br>15,666,876<br>73,852,431<br>62,868,470<br>152,387,777<br>1,408,003<br>400,842<br>1,457,884                                                                                                                                | 73%<br>100%<br>78%<br>22%<br>100%<br>0%<br>0%<br>0%<br>0%<br>48%<br>42%<br>100%                                                                          |
| TOTAL           Owner/Investmen           Owner Occupied           Investment           TOTAL           Interest Rate EX           > 8.00%           > 7.00% & <= 8.0      | posure<br>00%<br>00%                         | 152,387,777<br>118,807,690<br>33,580,087<br>152,387,777<br>15,666,876<br>73,852,431<br>62,868,470<br>152,387,777<br>1,408,003<br>400,842                                                                                                                                                       | 73%<br>100%<br>78%<br>22%<br>100%<br>0%<br>0%<br>0%<br>0%<br>10%<br>10%<br>10%                                                                           |
| TOTAL           Owner/Investment           Owner Occupied<br>Investment           TOTAL           Interest Rate Ex           > 8.00%           > 7.00% & <= 8.0            | posure<br>00%<br>00%                         | 152,387,777<br>118,807,690<br>33,580,087<br>152,387,777<br>-<br>-<br>15,666,876<br>73,852,431<br>62,868,470<br>152,387,777<br>1,408,003<br>400,842<br>1,457,884<br>3,827,819<br>4,614,584<br>6,978,505                                                                                         | 73%<br>100%<br>78%<br>22%<br>100%<br>0%<br>0%<br>0%<br>48%<br>42%<br>100%<br>1%<br>0%<br>1%<br>0%<br>3%<br>3%<br>5%                                      |
| TOTAL           Owner/Investment           Owner Occupied           Investment           TOTAL           Interest Rate Ex           > 8.00%           > 7.00% & <= 8.0     | posure<br>00%<br>00%                         | 152,387,777<br>118,807,690<br>33,580,087<br>152,387,777<br>15,696,876<br>73,852,431<br>62,868,470<br>152,387,777<br>1,408,003<br>400,842<br>1,457,884<br>3,827,819<br>4,614,584<br>6,978,505<br>11,526,945                                                                                     | 73%<br>100%<br>78%<br>22%<br>100%<br>0%<br>10%<br>42%<br>100%<br>10%<br>42%<br>100%                                                                      |
| TOTAL           Owner/Investment           Owner Occupied<br>Investment           TOTAL           Interest Rate EX           > 8.00%           > 7.00% & <= 8.0            | posure<br>00%<br>00%                         | 152,387,777<br>118,807,690<br>33,580,087<br>152,387,777<br>15,666,876<br>73,852,431<br>62,868,470<br>152,387,777<br>1,408,003<br>400,842<br>1,457,884<br>3,827,819<br>4,614,584<br>6,978,505<br>11,526,945<br>10,929,531                                                                       | 73%<br>100%<br>78%<br>22%<br>100%<br>0%<br>0%<br>0%<br>10%<br>48%<br>42%<br>100%<br>10%<br>11%<br>0%<br>0%<br>5%<br>8%<br>7%                             |
| TOTAL           Owner/Investment           Owner Occupied<br>Investment           TOTAL           Interest Rate Ex<br>> 8.00%           > 7.00% & <= 8.0                   | posure<br>00%<br>00%                         | 152,387,777<br>118,807,690<br>33,580,087<br>152,387,777<br>15,666,876<br>73,852,431<br>62,868,470<br>152,387,777<br>1,408,003<br>400,842<br>1,457,884<br>3,827,819<br>4,614,584<br>6,978,505<br>11,526,945<br>11,526,945<br>11,526,945<br>11,526,945<br>11,526,945<br>11,526,945<br>12,137,082 | 73%<br>100%<br>78%<br>22%<br>100%<br>0%<br>0%<br>0%<br>10%<br>48%<br>42%<br>100%<br>1%<br>0%<br>3%<br>3%<br>8%<br>8%<br>8%                               |
| TOTAL           Owner/Investment           Conver Occupied           Investment           TOTAL           Interest Rate EX           > 8.00%           > 7.00% & <= 8.0    | posure<br>00%<br>00%                         | 152,387,777<br>118,807,690<br>33,580,087<br>152,387,777<br>15,666,876<br>73,852,431<br>62,868,470<br>152,387,777<br>1,408,003<br>400,842<br>1,457,884<br>3,827,819<br>4,614,584<br>6,978,505<br>11,526,945<br>10,929,531                                                                       | 73%<br>100%<br>78%<br>22%<br>100%<br>0%<br>10%<br>42%<br>100%<br>10%<br>10%<br>10%<br>10%<br>8%<br>8%<br>8%<br>8%                                        |
| TOTAL           Owner/Investment           Owner Occupied<br>Investment           TOTAL           Interest Rate EX           > 8.00%           > 7.00% & <= 8.0            | posure<br>00%<br>00%                         | 152,387,777 118,807,690 33,580,087 152,387,777 15,666,876 73,852,431 62,868,470 152,387,777 1,408,003 400,842 1,457,884 3,827,819 4,614,584 6,978,505 11,526,945 10,929,531 12,137,082 12,2296,914                                                                                             | 73%<br>100%<br>78%<br>22%<br>100%<br>0%<br>0%<br>0%<br>10%<br>48%<br>42%<br>100%<br>1%<br>0%<br>3%<br>3%<br>8%<br>8%                                     |
| TOTAL           Owner/Investment           Owner Occupied<br>Investment           TOTAL           Interest Rate EX           > 8.00%           > 7.00% & <= 8.0            | posure<br>00%<br>00%                         | 152,387,777 118,807,690 33,580,087 152,387,777 15,666,876 73,852,431 62,868,470 152,387,777 1,408,003 4,000,842 1,457,884 3,827,819 4,614,554 6,978,505 11,526,945 11,526,945 11,229,531 12,137,082 12,296,514 12,279,540                                                                      | 73%<br>100%<br>78%<br>22%<br>100%<br>0%<br>0%<br>10%<br>42%<br>100%<br>10%<br>10%<br>10%<br>3%<br>5%<br>8%<br>8%<br>8%<br>8%<br>8%                       |
| TOTAL           Owner/Investment           Owner Occupied<br>Investment           TOTAL           Interest Rate EX<br>> 8.00%           > 5.00%           > 6.00% & <= 8.0 | posure<br>00%<br>00%                         | 152,387,777 118,807,690 33,580,087 152,387,777 15,666,876 73,852,431 62,868,470 152,387,777 1,408,003 4,000,842 1,457,884 3,827,819 4,614,554 6,978,505 11,526,945 11,226,944 12,279,540 13,230,293 12,267,284 9,367,545                                                                       | 73%<br>100%<br>78%<br>22%<br>100%<br>0%<br>0%<br>0%<br>10%<br>48%<br>42%<br>100%<br>1%<br>0%<br>1%<br>0%<br>8%<br>8%<br>8%<br>8%<br>8%<br>8%<br>8%<br>8% |
| TOTAL           Owner/Investment           Owner Occupied<br>Investment           TOTAL           Interest Rate EX           > 8.00%           > 7.00% & <= 8.0            | posure<br>00%<br>00%                         | 152,387,777 118,807,690 33,580,087 152,387,777 15,666,876 73,852,431 62,868,470 152,387,777 1,408,003 400,842 1,457,884 6,978,504 11,524 6,978,504 11,529,451 10,929,531 12,137,082 12,296,914 12,279,540 13,230,293 12,257,284                                                                | 73%<br>100%<br>78%<br>22%<br>100%<br>0%<br>0%<br>10%<br>42%<br>100%<br>10%<br>10%<br>10%<br>3%<br>5%<br>8%<br>8%<br>8%<br>8%<br>8%                       |

Geographical Location

| 13,238,363  | 9%                                             |
|-------------|------------------------------------------------|
|             | 16%                                            |
|             | 179                                            |
|             | 15%                                            |
| 23,261,880  | 15%                                            |
|             | 28%                                            |
|             |                                                |
| 152,387,777 | 100%                                           |
| -           | 0%                                             |
| 54,706,351  | 36%                                            |
| -           | 0%                                             |
| 97,681,426  | 64%                                            |
|             |                                                |
| 152,387,777 | 100%                                           |
|             | Ţ,                                             |
| _           | 09                                             |
| 152,567,777 | 09                                             |
| 152 297 777 | 100%                                           |
|             |                                                |
| 152.387.777 | 100%                                           |
| 2,144,000   | 09                                             |
|             | 19                                             |
| - / - /     | 129                                            |
| · · ·       | 29                                             |
|             | 859                                            |
|             | 54,706,351<br><b>152,387,777</b><br>42,210,157 |