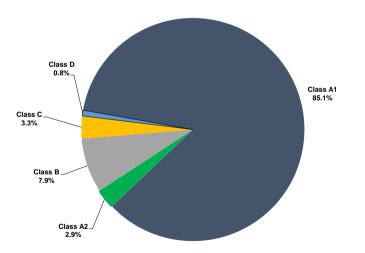

### Security Classes

| Class Name :                   | A1                | A2            | В             | с             | D            | E            |
|--------------------------------|-------------------|---------------|---------------|---------------|--------------|--------------|
| ISIN:                          | AU3FN0032785      | AU3FN0032793  | AU3FN0032801  | AU3FN0032819  | AU3FN0032827 | AU3FN0032835 |
| Rating Agency:                 | S&P / Moody's     | S&P           | S&P           | S&P           | S&P          |              |
| Rating:                        | AAA(sf) / Aaa(sf) | AAA(sf)       | AA(sf)        | A(sf)         | BBB(sf)      | NR           |
| Currency:                      | AUD               | AUD           | AUD           | AUD           | AUD          | AUD          |
| Original Balance at Issue:     | 1,380,000,000.00  | 46,500,000.00 | 43,500,000.00 | 18,000,000.00 | 4,500,000.00 | 7,500,000.00 |
| Base Rate:                     | 1 month BBSW      | 1 month BBSW  | 1 month BBSW  | 1 month BBSW  | 1 month BBSW | 1 month BBSW |
| Margin above base rate:        | 1.18%             | 1.75%         | 2.50%         | 3.15%         | 4.15%        | 6.15%        |
| Expected Average Life to call: | 2.7 years         | 2.7 years     | 5.6 years     | 5.6 years     | 5.6 years    | 5.6 years    |
| Distribution Frequency:        | Monthly           | Monthly       | Monthly       | Monthly       | Monthly      | Monthly      |
| Coupon Type:                   | Floating          | Floating      | Floating      | Floating      | Floating     | Floating     |
| Principal payment type:        | Pass Through      | Pass Through  | Pass Through  | Pass Through  | Pass Through | Pass Through |

#### Bond Factors as at 26 July 2022

| Fund:<br>Class A1<br>Class A2            | 0.10159185<br>0.09275746<br>0.09275746                             |  |
|------------------------------------------|--------------------------------------------------------------------|--|
| Class B<br>Class C<br>Class D<br>Class E | 0.27305120<br>0.27305120<br>0.27305120<br>0.27305120<br>0.27305120 |  |

### **Portfolio Structure**

|                 |                 |                   | Cu             | rrent Interest Amt | Coupon Rate  |
|-----------------|-----------------|-------------------|----------------|--------------------|--------------|
|                 | Opening Balance | Principal Pass- C | osing Balance  | 27 June 2022       | 27 June 2022 |
|                 |                 | Through           |                | 26 July 2022       | 26 July 2022 |
| Class A1        | 132,459,874.08  | 4,454,582         | 128,005,291.74 | 239,951.97         | 2.280%       |
| Class A2        | 4,463,321.84    | 150,100           | 4,313,221.79   | 10,106.67          | 2.850%       |
| Class B         | 12,291,071.96   | 413,345           | 11,877,727.22  | 35,155.83          | 3.600%       |
| Class C         | 5,085,960.81    | 171,039           | 4,914,921.61   | 17,173.83          | 4.250%       |
| Class D         | 1,271,490.20    | 42,760            | 1,228,730.40   | 5,303.68           | 5.250%       |
| Class E         | 2,119,150.34    | 71,266            | 2,047,884.00   | 12,206.89          | 7.250%       |
| Total Portfolio | 157,690,869     | 5,303,092         | 152,387,777    | 319.899            |              |