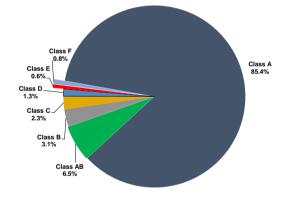

# Portfolio Structure

|                 |                 |                 |                 | Current Interest Amt | Current Interest Rate |
|-----------------|-----------------|-----------------|-----------------|----------------------|-----------------------|
|                 | Opening Balance | Principal Pass- | Closing Balance | 26 September 2022    | 26 September 2022     |
|                 |                 | Through         |                 | 24 October 2022      | 24 October 2022       |
| Class A         | 467,895,551.29  | 15,211,708      | 452,683,843.59  | 1,181,824.68         | 3.293%                |
| Class AB        | 35,500,000.00   | · -             | 35,500,000.00   | 107,368.34           | 3.943%                |
| Class B         | 17,000,000.00   | -               | 17,000,000.00   | 56,632.26            | 4.343%                |
| Class C         | 12,500,000.00   | -               | 12,500,000.00   | 45,476.99            | 4.743%                |
| Class D         | 7,000,000.00    | -               | 7,000,000.00    | 32,179.44            | 5.993%                |
| Class E         | 3.500.000.00    | -               | 3,500,000,00    | 21.325.34            | 7.943%                |
| Class F         | 4,500,000.00    | =               | 4,500,000.00    | 33,114.18            | 9.593%                |
|                 |                 |                 |                 |                      |                       |
| Total Portfolio | 547,895,551     | 15,211,708      | 532,683,844     | 1,477,921            |                       |