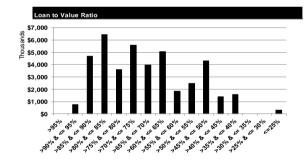

| TOTAL         | 532.683.844 | 100% |
|---------------|-------------|------|
| <=25%         | 33,100,451  | 6%   |
| >25% & <= 30% | 14,618,317  | 3%   |
| >30% & <= 35% | 15,697,119  | 3%   |
| >35% & <= 40% | 19,052,454  | 4%   |
| >40% & <= 45% | 25,528,340  | 5%   |
| >45% & <= 50% | 32,061,318  | 6%   |
| >50% & <= 55% | 34,867,496  | 7%   |
| >55% & <= 60% | 43,641,547  | 8%   |
| >60% & <= 65% | 66,568,409  | 12%  |
| >65% & <= 70% | 86,649,918  | 16%  |
| >70% & <= 75% | 81,303,046  | 15%  |
| >75% & <= 80% | 40,097,109  | 8%   |
| >80% & <= 85% | 27,237,293  | 5%   |
| >85% & <= 90% | 11,743,364  | 2%   |
| >90% & <= 95% | 517,660     | 0%   |
| >95%          | -           | 0%   |