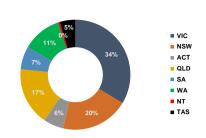

## **Current Position**

| VIC - Metro 139,349,346 26% - Non Metro 39,651,908 7% 13% - NSW - Metro 67,050,814 13% - Non Metro 39,246,583 7% 10% - Non Metro 54,183,620 10% - Non Metro 36,826,200 7% SA - Metro 32,863,921 6% - Non Metro 32,263,921 6% - Non Metro 58,950,620 11% - Non Metro 2,493,814 0% TAS - Metro 18,237,765 3% - Non Metro 6,051,461 1% NT - Metro 2,903,665 11% - Non Metro 2,003,665 15% - Non Metro 1,000,040 6% - Non Metro 0,000,040 | TOTAL | ·                             | 532,683,844 | 100% |
|--------------------------------------------------------------------------------------------------------------------------------------------------------------------------------------------------------------------------------------------------------------------------------------------------------------------------------------------------------------------------------------------------------------------------------------------------------------------------------------------------------------------------------------------------------------------------------------------------------------------------------------------------------------------------------------------------------------------------------------------------------------------------------------------------------------------------------------------------------------------------------------------------------------------------------------------------------------------------------------------------------------------------------------------------------------------------------------------------------------------------------------------------------------------------------------------------------------------------------------------------------------------------------------------------------------------------------------------------------------------------------------------------------------------------------------------------------------------------------------------------------------------------------------------------------------------------------------------------------------------------------------------------------------------------------------------------------------------------------------------------------------------------------------------------------------------------------------------------------------------------------------------------------------------------------------------------------------------------------------------------------------------------------------------------------------------------------------------------------------------------------|-------|-------------------------------|-------------|------|
| - Non Metro 39,651,908 7% NSW - Metro 67,050,814 13% - Non Metro 39,246,583 7% OLD - Metro 54,183,620 10% - Non Metro 36,865,200 7% SA - Metro 32,863,921 6% - Non Metro 32,863,921 6% - Non Metro 3,274,087 11% WA - Metro 58,950,620 111% TAS - Non Metro 18,237,765 3% - Non Metro 18,237,765 3% - Non Metro 6,051,461 1% NT - Metro 2,903,665 11% NT - Metro 7,903,665 11% ACT - Metro 31,600,040 6%                                                                                                                                                                                                                                                                                                                                                                                                                                                                                                                                                                                                                                                                                                                                                                                                                                                                                                                                                                                                                                                                                                                                                                                                                                                                                                                                                                                                                                                                                                                                                                                                                                                                                                                       |       |                               |             |      |
| NSW                                                                                                                                                                                                                                                                                                                                                                                                                                                                                                                                                                                                                                                                                                                                                                                                                                                                                                                                                                                                                                                                                                                                                                                                                                                                                                                                                                                                                                                                                                                                                                                                                                                                                                                                                                                                                                                                                                                                                                                                                                                                                                                            |       | - Non Metro                   | -           | 0%   |
| - Non Metro 39,651,908 7% NSW - Metro 67,050,814 13% - Non Metro 39,246,583 7% QLD - Metro 54,183,620 10% - Non Metro 36,826,200 7% SA - Metro 32,663,921 6% - Non Metro 32,663,921 6% - Non Metro 32,74,087 11% WA - Metro 58,950,620 11% - Non Metro 12,493,814 0% TAS - Metro 18,237,765 3% - Non Metro 6,051,461 1% NT - Metro 2,903,665 11%                                                                                                                                                                                                                                                                                                                                                                                                                                                                                                                                                                                                                                                                                                                                                                                                                                                                                                                                                                                                                                                                                                                                                                                                                                                                                                                                                                                                                                                                                                                                                                                                                                                                                                                                                                               | ACT   | - Metro                       | 31,600,040  | 6%   |
| NSW                                                                                                                                                                                                                                                                                                                                                                                                                                                                                                                                                                                                                                                                                                                                                                                                                                                                                                                                                                                                                                                                                                                                                                                                                                                                                                                                                                                                                                                                                                                                                                                                                                                                                                                                                                                                                                                                                                                                                                                                                                                                                                                            |       | - Non Metro                   |             | 0%   |
| NSW                                                                                                                                                                                                                                                                                                                                                                                                                                                                                                                                                                                                                                                                                                                                                                                                                                                                                                                                                                                                                                                                                                                                                                                                                                                                                                                                                                                                                                                                                                                                                                                                                                                                                                                                                                                                                                                                                                                                                                                                                                                                                                                            | NT    | - Metro                       | 2,903,665   | 1%   |
| - Non Metro 39,651,908 7% NSW - Metro 67,050,814 13% - Non Metro 39,246,583 7%  OLD - Metro 54,183,620 10% - Non Metro 36,862,000 7% SA - Metro 32,863,921 6% - Non Metro 3,274,087 1% WA - Metro 58,950,620 11% - Non Metro 2,493,814 0%                                                                                                                                                                                                                                                                                                                                                                                                                                                                                                                                                                                                                                                                                                                                                                                                                                                                                                                                                                                                                                                                                                                                                                                                                                                                                                                                                                                                                                                                                                                                                                                                                                                                                                                                                                                                                                                                                      |       | <ul> <li>Non Metro</li> </ul> | 6,051,461   | 1%   |
| NSW                                                                                                                                                                                                                                                                                                                                                                                                                                                                                                                                                                                                                                                                                                                                                                                                                                                                                                                                                                                                                                                                                                                                                                                                                                                                                                                                                                                                                                                                                                                                                                                                                                                                                                                                                                                                                                                                                                                                                                                                                                                                                                                            | TAS   | - Metro                       | 18,237,765  | 3%   |
| NSW                                                                                                                                                                                                                                                                                                                                                                                                                                                                                                                                                                                                                                                                                                                                                                                                                                                                                                                                                                                                                                                                                                                                                                                                                                                                                                                                                                                                                                                                                                                                                                                                                                                                                                                                                                                                                                                                                                                                                                                                                                                                                                                            |       | - Non Metro                   | 2,493,814   | 0%   |
| - Non Metro 39,651,908 7% NSW - Metro 67,050,814 13% - Non Metro 39,246,583 7%  QLD - Metro 64,183,620 10% - Non Metro 38,826,200 7% SA - Metro 32,863,921 6%                                                                                                                                                                                                                                                                                                                                                                                                                                                                                                                                                                                                                                                                                                                                                                                                                                                                                                                                                                                                                                                                                                                                                                                                                                                                                                                                                                                                                                                                                                                                                                                                                                                                                                                                                                                                                                                                                                                                                                  | WA    | - Metro                       | 58,950,620  | 11%  |
| - Non Metro 39,651,908 7% NSW - Metro 67,050,814 13% - Non Metro 39,246,583 7% OLD - Metro 54,183,620 10% - Non Metro 36,826,200 7%                                                                                                                                                                                                                                                                                                                                                                                                                                                                                                                                                                                                                                                                                                                                                                                                                                                                                                                                                                                                                                                                                                                                                                                                                                                                                                                                                                                                                                                                                                                                                                                                                                                                                                                                                                                                                                                                                                                                                                                            |       | <ul> <li>Non Metro</li> </ul> | 3,274,087   | 1%   |
| - Non Metro 39,651,908 7% NSW - Metro 67,050,814 13% - Non Metro 39,246,583 7% OLD - Metro 54,183,620 10% - Non Metro 36,826,200 7%                                                                                                                                                                                                                                                                                                                                                                                                                                                                                                                                                                                                                                                                                                                                                                                                                                                                                                                                                                                                                                                                                                                                                                                                                                                                                                                                                                                                                                                                                                                                                                                                                                                                                                                                                                                                                                                                                                                                                                                            | SA    | - Metro                       | 32,863,921  | 6%   |
| - Non Metro 39,651,908 7% NSW - Metro 67,050,814 13% - Non Metro 39,246,583 7% QLD - Metro 54,183,620 10%                                                                                                                                                                                                                                                                                                                                                                                                                                                                                                                                                                                                                                                                                                                                                                                                                                                                                                                                                                                                                                                                                                                                                                                                                                                                                                                                                                                                                                                                                                                                                                                                                                                                                                                                                                                                                                                                                                                                                                                                                      |       |                               |             |      |
| - Non Metro 39,651,908 7%<br>NSW - Metro 67,050,814 13%<br>- Non Metro 39,246,583 7%                                                                                                                                                                                                                                                                                                                                                                                                                                                                                                                                                                                                                                                                                                                                                                                                                                                                                                                                                                                                                                                                                                                                                                                                                                                                                                                                                                                                                                                                                                                                                                                                                                                                                                                                                                                                                                                                                                                                                                                                                                           | QLD   |                               | . ,         |      |
| - Non Metro 39,651,908 7%<br>NSW - Metro 67,050,814 13%                                                                                                                                                                                                                                                                                                                                                                                                                                                                                                                                                                                                                                                                                                                                                                                                                                                                                                                                                                                                                                                                                                                                                                                                                                                                                                                                                                                                                                                                                                                                                                                                                                                                                                                                                                                                                                                                                                                                                                                                                                                                        |       |                               | 39,246,583  |      |
|                                                                                                                                                                                                                                                                                                                                                                                                                                                                                                                                                                                                                                                                                                                                                                                                                                                                                                                                                                                                                                                                                                                                                                                                                                                                                                                                                                                                                                                                                                                                                                                                                                                                                                                                                                                                                                                                                                                                                                                                                                                                                                                                | NSW   |                               | 67,050,814  |      |
| VIC - Metro 139,349,346 26%                                                                                                                                                                                                                                                                                                                                                                                                                                                                                                                                                                                                                                                                                                                                                                                                                                                                                                                                                                                                                                                                                                                                                                                                                                                                                                                                                                                                                                                                                                                                                                                                                                                                                                                                                                                                                                                                                                                                                                                                                                                                                                    |       | <ul> <li>Non Metro</li> </ul> |             |      |
|                                                                                                                                                                                                                                                                                                                                                                                                                                                                                                                                                                                                                                                                                                                                                                                                                                                                                                                                                                                                                                                                                                                                                                                                                                                                                                                                                                                                                                                                                                                                                                                                                                                                                                                                                                                                                                                                                                                                                                                                                                                                                                                                | VIC   | - Metro                       | 139,349,346 | 26%  |
| Geographical Location                                                                                                                                                                                                                                                                                                                                                                                                                                                                                                                                                                                                                                                                                                                                                                                                                                                                                                                                                                                                                                                                                                                                                                                                                                                                                                                                                                                                                                                                                                                                                                                                                                                                                                                                                                                                                                                                                                                                                                                                                                                                                                          |       |                               |             |      |