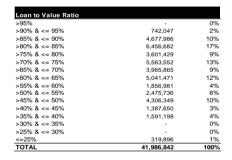

| TOTAL         | 532.683.844 | 100% |
|---------------|-------------|------|
| <=25%         | 33,100,451  | 6%   |
| >25% & <= 30% | 14,618,317  | 3%   |
| >30% & <= 35% | 15,697,119  | 3%   |
| >35% & <= 40% | 19,052,454  | 4%   |
| >40% & <= 45% | 25,528,340  | 5%   |
| >45% & <= 50% | 32,061,318  | 6%   |
| >50% & <= 55% | 34,867,496  | 7%   |
| >55% & <= 60% | 43,641,547  | 8%   |
| >60% & <= 65% | 66,568,409  | 12%  |
| >65% & <= 70% | 86,649,918  | 16%  |
| >70% & <= 75% | 81,303,046  | 15%  |
| >75% & <= 80% | 40,097,109  | 8%   |
| >80% & <= 85% | 27,237,293  | 5%   |
| >85% & <= 90% | 11,743,364  | 2%   |
| >90% & <= 95% | 517,660     | 0%   |
| >95%          | -           | 0%   |