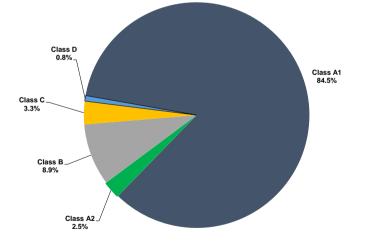

#### Security Classes

| Class Name :                   | A1                | A2            | В             | С             | D            | E            |
|--------------------------------|-------------------|---------------|---------------|---------------|--------------|--------------|
| ISIN:                          | AU3FN0028049      | AU3FN0028056  | AU3FN0028064  | AU3FN0028072  | AU3FN0028080 | AU3FN0028098 |
| Rating Agency:                 | S&P/Moody's       | S&P           | S&P           | S&P           | S&P          | S&P          |
| Rating:                        | AAA(sf) / Aaa(sf) | AAA(sf)       | AA(sf)        | A(sf)         | BBB(sf)      | NR           |
| Currency:                      | AUD               | AUD           | AUD           | AUD           | AUD          | AUD          |
| Original Balance at Issue:     | 1,380,000,000.00  | 41,250,000.00 | 50,250,000.00 | 18,750,000.00 | 4,500,000.00 | 5,250,000.00 |
| Base Rate:                     | BBSW1 M           | BBSW1 M       | BBSW1 M       | BBSW1 M       | BBSW1 M      | BBSW1 M      |
| Margin above base rate:        | 0.95%             | 1.02%         | 2.30%         | 2.85%         | 4.00%        | 6.00%        |
| Expected Average Life to call: | 2.8yr             | 2.8yr         | 5.6yr         | 5.6yr         | 5.6yr        | 5.6yr        |
| Distribution Frequency:        | Monthly           | Monthly       | Monthly       | Monthly       | Monthly      | Monthly      |
| Coupon Type:                   | Floating          | Floating      | Floating      | Floating      | Floating     | Floating     |
| Principal payment type:        | Pass Through      | Pass Through  | Pass Through  | Pass Through  | Pass Through | Pass Through |

# **Portfolio Structure**

|                 |                 |                 | С               | urrent Interest Amt | Coupon Rate      |
|-----------------|-----------------|-----------------|-----------------|---------------------|------------------|
|                 | Opening Balance | Principal Pass- | Closing Balance | 28 February 2022    | 28 February 2022 |
|                 |                 | Through         |                 | 28 March 2022       | 28 March 2022    |
| Class A1        | 137,343,469.14  | 2,604,252       | 134,739,218     | 101,840.37          | 0.967%           |
| Class A2        | 4,105,375.44    | 77,844          | 4,027,531       | 3,264.59            | 1.037%           |
| Class B         | 14,411,801.45   | 273,271         | 14,138,531      | 25,611.47           | 2.317%           |
| Class C         | 5,377,537.86    | 101,967         | 5,275,571       | 11,825.40           | 2.867%           |
| Class D         | 1,290,609.09    | 24,472          | 1,266,137       | 3,976.66            | 4.017%           |
| Class E         | 1,505,710.60    | 28,551          | 1,477,160       | 6,949.57            | 6.017%           |
| Total Portfolio | 164,034,504     | 3,110,356       | 160,924,147     | 153,468             |                  |