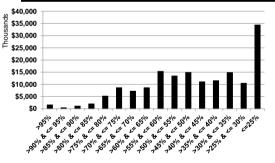

# Pool Details

| Number of Loans<br>Average Loan Size | 2,600<br>61,894   |
|--------------------------------------|-------------------|
| Maximum Loan Size                    | 792,006           |
| Weighted Average LVR<br>Maximum LVR  | 44.45%<br>166.25% |
| WA Seeding (months)                  | 145               |
| WA Term to Maturity (years)          | 17                |
| Full Documentation Loans             | 100.00%           |
| WA Interest Rate                     | 3.85%             |