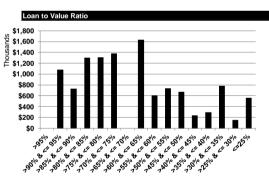

# Pool Details

| Number of Loans<br>Average Loan Size | 2,600<br>61,894   |
|--------------------------------------|-------------------|
| Maximum Loan Size                    | 792,006           |
| Weighted Average LVR<br>Maximum LVR  | 44.45%<br>166.25% |
| WA Seeding (months)                  | 145               |
| WA Term to Maturity (years)          | 17                |
| Full Documentation Loans             | 100.00%           |
| WA Interest Rate                     | 3.85%             |