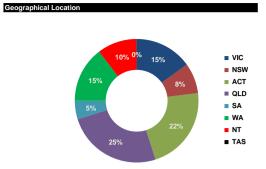

# Pool Details

| Number of Loans<br>Average Loan Size | 2,600<br>61,894   |
|--------------------------------------|-------------------|
| Maximum Loan Size                    | 792,006           |
| Weighted Average LVR<br>Maximum LVR  | 44.45%<br>166.25% |
| WA Seeding (months)                  | 145               |
| WA Term to Maturity (years)          | 17                |
| Full Documentation Loans             | 100.00%           |
| WA Interest Rate                     | 3.85%             |