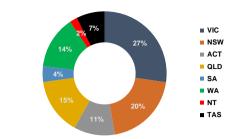

# Pool Details

| Number of Loans<br>Average Loan Size | 2,600<br>61,894   |
|--------------------------------------|-------------------|
| Maximum Loan Size                    | 792,006           |
| Weighted Average LVR<br>Maximum LVR  | 44.45%<br>166.25% |
| WA Seeding (months)                  | 145               |
| WA Term to Maturity (years)          | 17                |
| Full Documentation Loans             | 100.00%           |
| WA Interest Rate                     | 3.85%             |