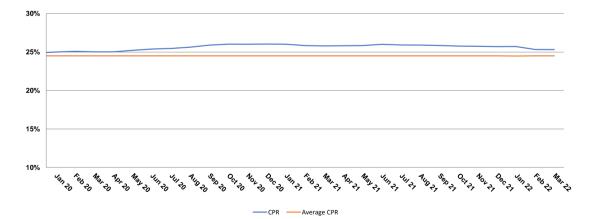

# Principal Collections & Prepayment Analysis

|                              | Monthly             | Quarterly          | Since inception |
|------------------------------|---------------------|--------------------|-----------------|
|                              | 21 February 2022 to | 19 January 2022 to | 30 July 2015 to |
| Repayment Analysis           | 21 March 2022       | 21 March 2022      | 21 March 2022   |
| Balance @ Determination Date | 164,034,504         | 172.660.650        | 1,500,000,000   |
| Substitution                 | -                   | -                  | -               |
| Bond uplift / Redemption     | -                   |                    | -               |
| Scheduled Repayments         | (724,885)           | (2,204,290)        | (149,424,073)   |
| Prepayments                  | (3,706,481)         | (13,805,335)       | (1,566,263,539) |
| Redraw Advances              | 1,321,010           | 4,273,123          | 376,611,759     |
| Topup Advances               |                     | -                  | -               |
| Closing Balance              | 160,924,147         | 160,924,147        | 160,924,147     |
| CPR                          | 16.19%              | 21.86%             | 25.32%          |
| SMM                          | 1.46%               | 2.03%              | 2.40%           |