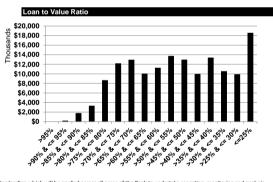

# Pool Details

| Number of Loans             | 1,721   |
|-----------------------------|---------|
| Average Loan Size           | 86,478  |
| Maximum Loan Size           | 590,580 |
| Weighted Average LVR        | 49.42%  |
| Maximum LVR                 | 90.95%  |
| WA Seeding (months)         | 128     |
| WA Term to Maturity (years) | 18      |
| Full Documentation Loans    | 100.00% |
| WA Interest Rate            | 4.58%   |
|                             |         |