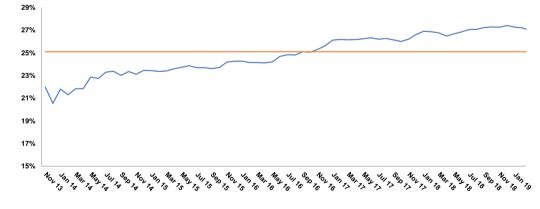

# Principal Collections & Prepayment Analysis

|                              | Monthly           | Quarterly          | Since inception |
|------------------------------|-------------------|--------------------|-----------------|
|                              | 2 January 2020 to | 2 December 2019 to | 14 Oct 2013 to  |
| Repayment Analysis           | 3 February 2020   | 3 February 2020    | 3 February 2020 |
| Balance @ Determination Date | 155,305,032       | 164.831,576        | 1,250,000,000   |
| Substitutions                | · · · ·           | · · ·              | · · · · -       |
| Bond uplift / Redemptions    |                   | -                  | -               |
| Scheduled Repayments         | (598,880)         | (1,831,640)        | (100,318,570)   |
| Prepayments                  | (8,022,854)       | (20,538,005)       | (1,233,839,871) |
| Redraw Advances:             | 2,144,636         | 6,366,004          | 232,986,376     |
| Topup Advances               | -                 | -                  | -               |
| Closing Balance              | 148,827,935       | 148,827,935        | 148,827,935     |
| CPR                          | 24.99%            | 26.23%             | 26.37%          |
| SMM                          | 2.37%             | 2.50%              | 2.52%           |

——CPR ——Average CPR