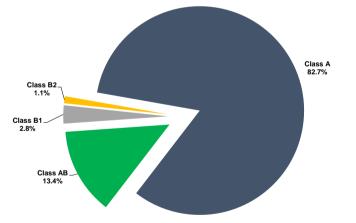

## Security Classes

| Class Name :                            | А                 | AB            | B1            | B2           |
|-----------------------------------------|-------------------|---------------|---------------|--------------|
| ISIN:                                   | AU3FN0020665      | AU3FN0020673  | AU3FN0020681  | AU3FN0020699 |
| Rating Agency:                          | S&P / Fitch       | S&P           | S&P           | S&P          |
| Rating:                                 | AAA(sf) / AAA(sf) | AAA(sf)       | AA-(sf)       | AA-(sf)      |
| Currency:                               | AUD               | AUD           | AUD           | AUD          |
| Original Balance at Issue:              | 1,150,000,000.00  | 77,500,000.00 | 16,250,000.00 | 6,250,000.00 |
| Base Rate:                              | BBSW1 M           | BBSW1 M       | BBSW1 M       | BBSW1 M      |
| Margin above base rate:                 | 0.95%             | 1.80%         | Undisclosed   | Undisclosed  |
| Expected Average Life to call at Issue: | 2.8yr             | 5.1yr         | 5.1yr         | 5.1yr        |
| Distribution Frequency:                 | Monthly           | Monthly       | Monthly       | Monthly      |
| Coupon Type:                            | Floating          | Floating      | Floating      | Floating     |
| Principal payment type:                 | Pass Through      | Pass Through  | Pass Through  | Pass Through |

# Portfollo Structure

|                 |                 |                 | Ci              | urrent Interest Amt | Coupon Rate      |
|-----------------|-----------------|-----------------|-----------------|---------------------|------------------|
|                 | Opening Balance | Principal Pass- | Closing Balance | 9 January 2020      | 9 January 2020   |
|                 |                 | Through         |                 | 10 February 2020    | 10 February 2020 |
| Class A         | 128,371,846     | 5,353,831       | 123,018,015     | 204,270             | 1.8150%          |
| Class AB        | 20,873,219      | 870,531         | 20,002,688      | 48,769              | 2.6650%          |
| Class B1        | 4,376,643       | 182,531         | 4,194,112       | 14,638              | 3.8150%          |
| Class B2        | 1,683,324       | 70,204          | 1,613,120       | 6,147               | 4.1650%          |
| Total Portfolio | 155,305,032     | 6,477,097       | 148,827,935     | 273,824             |                  |