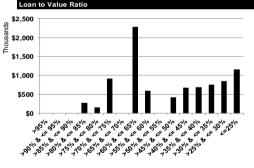

|
| ., .                                                                     | 0%                                                                                                                                                             |
|                                                                          | 75%<br>0%                                                                                                                                                      |
|                                                                          | 6,464,350<br>28,484<br>96<br>1,910,565<br>296,638<br>-<br><b>8,700,132</b><br>8,644,657<br>55,475<br>-<br><b>8,700,132</b><br>8,700,132<br>-<br>-<br>8,700,132 |



1 - Due to a recent review of the classification of investor lending, the Bank has now agreed a definition of investor lending which will be applied across all areas of the Bank to undertake reporting, monitoring and analysis. The Bank has decided to move away from the historic "loan security" classification to a "loan purpose" classification. This classification is based upon each customer's advice to the Bank as to the purpose of the loan, and takes account that customers are unlikely to choose "investment" as an option when it is not the case, given the higher pricing attached to investment loans.

2 - The Bank has also decided to move away from the "Primary Security" classification to a new methodology of determining the main security by using the highest valued security property. Th