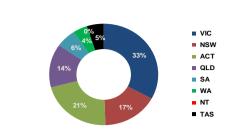

| <= 5.00%                                                                                 |                               | 6,188,342    | 71%     |  |



Geographical Location

| 1,758,748<br>1,808,235<br>1,551,255<br>1,359,995<br>1,803,780<br>408,119 | 20%<br>20%<br>18%<br>16%<br>21%<br>5%                                                                                                                          |
|--------------------------------------------------------------------------|----------------------------------------------------------------------------------------------------------------------------------------------------------------|
| 1,808,235<br>1,561,255<br>1,359,995<br>1,803,780                         | 20%<br>18%<br>16%<br>21%                                                                                                                                       |
| 1,808,235<br>1,561,255<br>1,359,995