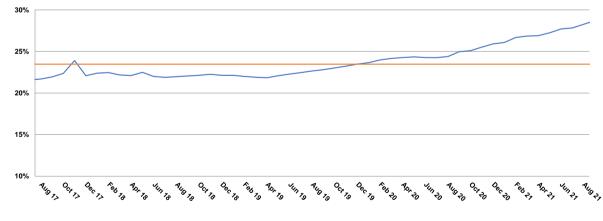

# Principal Collections & Prepayment Analysis

|                              | Monthly              | Quarterly         | Since inception    |
|------------------------------|----------------------|-------------------|--------------------|
|                              | 17 September 2021 to | 19 August 2021 to | 24 October 2016 to |
| Repayment Analysis           | 19 October 2021      | 19 October 2021   | 19 October 2021    |
| Balance @ Determination Date | 218,870,624          | 247,594,358       | 1,500,000,000      |
| Substitution                 | -                    |                   | -                  |
| Bond uplift / Redemption     |                      |                   | -                  |
| Scheduled Repayments         | (919,817)            | (2,921,576)       | (150,488,198)      |
| Prepayments                  | (13,295,351)         | (45,281,467)      | (1,385,592,105)    |
| Redraw Advances              | 2,326,888            | 7,591,028         | 243,062,646        |
| Closing Balance              | 206,982,344          | 206,982,344       | 206,982,344        |
| CPR*                         | 46.19%               | 43.62%            | 28.21%             |
| SMM                          | 5.03%                | 4.66%             | 2.72%              |

— CPR — Average CPR