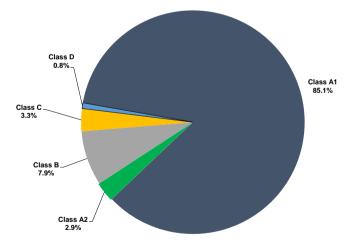

### Security Classes

| Class Name :                   | A1                | A2            | В             | С             | D            | E            |
|--------------------------------|-------------------|---------------|---------------|---------------|--------------|--------------|
| ISIN:                          | AU3FN0032785      | AU3FN0032793  | AU3FN0032801  | AU3FN0032819  | AU3FN0032827 | AU3FN0032835 |
| Rating Agency:                 | S&P / Moody's     | S&P           | S&P           | S&P           | S&P          |              |
| Rating:                        | AAA(sf) / Aaa(sf) | AAA(sf)       | AA(sf)        | A(sf)         | BBB(sf)      | NR           |
| Currency:                      | AUD               | AUD           | AUD           | AUD           | AUD          | AUD          |
| Original Balance at Issue:     | 1,380,000,000.00  | 46,500,000.00 | 43,500,000.00 | 18,000,000.00 | 4,500,000.00 | 7,500,000.00 |
| Base Rate:                     | 1 month BBSW      | 1 month BBSW  | 1 month BBSW  | 1 month BBSW  | 1 month BBSW | 1 month BBSW |
| Margin above base rate:        | 1.18%             | 1.75%         | 2.50%         | 3.15%         | 4.15%        | 6.15%        |
| Expected Average Life to call: | 2.7 years         | 2.7 years     | 5.6 years     | 5.6 years     | 5.6 years    | 5.6 years    |
| Distribution Frequency:        | Monthly           | Monthly       | Monthly       | Monthly       | Monthly      | Monthly      |
| Coupon Type:                   | Floating          | Floating      | Floating      | Floating      | Floating     | Floating     |
| Principal payment type:        | Pass Through      | Pass Through  | Pass Through  | Pass Through  | Pass Through | Pass Through |

# Portfolio Structure

|                 |                 |                    |                | Current Interest Amt | Coupon Rate       |
|-----------------|-----------------|--------------------|----------------|----------------------|-------------------|
|                 | Opening Balance | Principal Pass- CI | osing Balance  | 27 September 2021    | 27 September 2021 |
|                 |                 | Through            |                | 26 October 2021      | 26 October 2021   |
| Class A1        | 183,850,691.24  | 9,986,121          | 173,864,570.33 | 173,827.05           | 1.190%            |
| Class A2        | 6,194,968.94    | 336,489            | 5,858,480.09   | 8,662.77             | 1.760%            |
| Class B         | 17,059,672.54   | 926,621            | 16,133,051.31  | 34,021.19            | 2.510%            |
| Class C         | 7,059,174.84    | 383,429            | 6,675,745.37   | 17,723.36            | 3.160%            |
| Class D         | 1,764,793.71    | 95,857             | 1,668,936.34   | 5,833.01             | 4.160%            |
| Class E         | 2,941,322.85    | 159,762            | 2,781,560.57   | 14,395.56            | 6.160%            |
| Total Portfolio | 218,870,624     | 11,888,280         | 206,982,344    | 254,463              |                   |