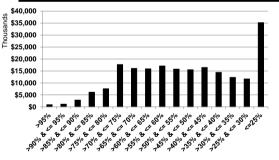

### Pool Details

| Number of Loans<br>Average Loan Size | 2,702<br>76,603 |
|--------------------------------------|-----------------|
| Maximum Loan Size                    | 757,089         |
| Weighted Average LVR                 | 48.31%          |
| Maximum LVR                          | 113.90%         |
| WA Seeding (months)                  | 136             |
| WA Term to Maturity (years)          | 17              |
| Full Documentation Loans             | 100.00%         |
| WA Interest Rate                     | 3.95%           |