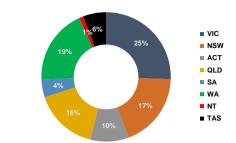

### Pool Details

| Number of Loans<br>Average Loan Size | 2,702<br>76,603 |
|--------------------------------------|-----------------|
| Maximum Loan Size                    | 757,089         |
| Weighted Average LVR                 | 48.31%          |
| Maximum LVR                          | 113.90%         |
| WA Seeding (months)                  | 136             |
| WA Term to Maturity (years)          | 17              |
| Full Documentation Loans             | 100.00%         |
| WA Interest Rate                     | 3.95%           |