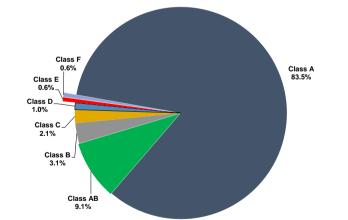

# Security Classes

| Class Name :                   | A                 | АВ            | В             | С             | D             | E             | F             |
|--------------------------------|-------------------|---------------|---------------|---------------|---------------|---------------|---------------|
| ISIN:                          | AU3FN0048476      | AU3FN0048484  | AU3FN0048492  | AU3FN0048500  | AU3FN0048518  | AU3FN0048526  | AU3FN0048534  |
| Rating Agency:                 | S&P / Moody's     | S&P / Moody's | S&P / Moody's | S&P / Moody's | S&P / Moody's | S&P / Moody's | S&P / Moody's |
| Rating:                        | AAA(sf) / Aaa(sf) | AAA / NR      | AA / NR       | A / NR        | BBB / NR      | BB / NR       | NR / NR       |
| Currency:                      | AUD               | AUD           | AUD           | AUD           | AUD           | AUD           | AUD           |
| Original Balance at Issue:     | 1,610,000,000.00  | 77,000,000.00 | 26,250,000.00 | 17,500,000.00 | 8,750,000.00  | 5,250,000.00  | 5,250,000.00  |
| Base Rate:                     | 1 month BBSW      | 1 month BBSW  | 1 month BBSW  | 1 month BBSW  | 1 month BBSW  | 1 month BBSW  | 1 month BBSW  |
| Margin above base rate:        | 1.05%             | 1.85%         | 2.00%         | 2.50%         | 3.30%         | 4.60%         | 6.00%         |
| Expected Average Life to call: | 2.80              | 5.00          | 5.00          | 5.00          | 5.00          | 5.00          | 5.00          |
| Distribution Frequency:        | Monthly           | Monthly       | Monthly       | Monthly       | Monthly       | Monthly       | Monthly       |
| Coupon Type:                   | Floating          | Floating      | Floating      | Floating      | Floating      | Floating      | Floating      |
| Principal payment type:        | Pass Through      | Pass Through  | Pass Through  | Pass Through  | Pass Through  | Pass Through  | Pass Through  |

### Bond Factors as at 15 February 2024

| Fund:    | 0.22048189 |
|----------|------------|
| Class A  | 0.20020295 |
| Class AB | 0.45368969 |
| Class B  | 0.45368969 |
| Class C  | 0.45368969 |
| Class D  | 0.45368969 |
| Class E  | 0.45368969 |
| Class F  | 0.45368969 |
|          |            |

# Portfolio Structure

|                 |                 |                 | С               | urrent Interest Amt | Coupon Rate      |
|-----------------|-----------------|-----------------|-----------------|---------------------|------------------|
|                 | Opening Balance | Principal Pass- | Closing Balance | 15 January 2024     | 15 January 2024  |
|                 |                 | Through         |                 | 15 February 2024    | 15 February 2024 |
| Class A         | 331,953,017.86  | 9,626,267       | 322,326,751     | 1,509,750           | 5.355%           |
| Class AB        | 35,977,410.74   | 1,043,305       | 34,934,106      | 188,073             | 6.155%           |
| Class B         | 12,265,026.39   | 355,672         | 11,909,354      | 65,678              | 6.305%           |
| Class C         | 8,176,684.26    | 237,115         | 7,939,570       | 47,258              | 6.805%           |
| Class D         | 4,088,342.13    | 118,557         | 3,969,785       | 26,407              | 7.605%           |
| Class E         | 2,453,005.28    | 71,134          | 2,381,871       | 18,552              | 8.905%           |
| Class F         | 2,453,005.28    | 71,134          | 2,381,871       | 21,469              | 10.305%          |
|                 |                 |                 |                 |                     |                  |
| Total Portfolio | 397,366,492     | 11,523,184      | 385,843,307     | 1,877,187           |                  |