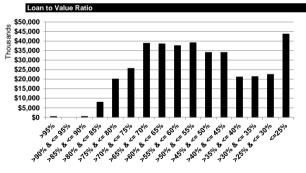

# This space has been left intentionally blank

| Geographical                                                                                                                                                                                                      | Location                                                                                                                                |                                                                                                                                                                                                                                                                            |                                                                                                                           |
|-------------------------------------------------------------------------------------------------------------------------------------------------------------------------------------------------------------------|-----------------------------------------------------------------------------------------------------------------------------------------|----------------------------------------------------------------------------------------------------------------------------------------------------------------------------------------------------------------------------------------------------------------------------|---------------------------------------------------------------------------------------------------------------------------|
| VIC                                                                                                                                                                                                               | - Metro                                                                                                                                 | 78,498,165                                                                                                                                                                                                                                                                 | 20%                                                                                                                       |
| NOW                                                                                                                                                                                                               | - Non Metro                                                                                                                             | 22,884,464                                                                                                                                                                                                                                                                 | 6%                                                                                                                        |
| NSW                                                                                                                                                                                                               | <ul> <li>Metro</li> <li>Non Metro</li> </ul>                                                                                            | 53,761,353<br>24,041,874                                                                                                                                                                                                                                                   | 14%<br>6%                                                                                                                 |
| QLD                                                                                                                                                                                                               | - Metro                                                                                                                                 | 30,774,068                                                                                                                                                                                                                                                                 | 8%                                                                                                                        |
|                                                                                                                                                                                                                   | - Non Metro                                                                                                                             | 21,433,396                                                                                                                                                                                                                                                                 | 6%                                                                                                                        |
| SA                                                                                                                                                                                                                | - Metro                                                                                                                                 | 24,408,906                                                                                                                                                                                                                                                                 | 6%                                                                                                                        |
|                                                                                                                                                                                                                   | - Non Metro                                                                                                                             | 1,013,407                                                                                                                                                                                                                                                                  | 0%                                                                                                                        |
| WA                                                                                                                                                                                                                | - Metro                                                                                                                                 | 72,095,185                                                                                                                                                                                                                                                                 | 19%                                                                                                                       |
|                                                                                                                                                                                                                   | - Non Metro                                                                                                                             | 2,651,687                                                                                                                                                                                                                                                                  | 1%                                                                                                                        |
| TAS                                                                                                                                                                                                               | - Metro                                                                                                                                 | 14,662,464                                                                                                                                                                                                                                                                 | 4%                                                                                                                        |
|                                                                                                                                                                                                                   | - Non Metro                                                                                                                             | 6,150,024                                                                                                                                                                                                                                                                  | 2%                                                                                                                        |
| NT                                                                                                                                                                                                                | - Metro                                                                                                                                 | 2,307,266                                                                                                                                                                                                                                                                  | 1%                                                                                                                        |
|                                                                                                                                                                                                                   | - Non Metro                                                                                                                             | 96,602                                                                                                                                                                                                                                                                     | 0%                                                                                                                        |
| ACT                                                                                                                                                                                                               | - Metro<br>- Non Metro                                                                                                                  | 31,064,447                                                                                                                                                                                                                                                                 | 8%<br>0%                                                                                                                  |
| TOTAL                                                                                                                                                                                                             |                                                                                                                                         | 385,843,307                                                                                                                                                                                                                                                                | 100%                                                                                                                      |
|                                                                                                                                                                                                                   |                                                                                                                                         |                                                                                                                                                                                                                                                                            | 1007                                                                                                                      |
| Loan Purpose                                                                                                                                                                                                      | 1,3                                                                                                                                     | 400 550 007                                                                                                                                                                                                                                                                | 42%                                                                                                                       |
| Refinance<br>Renovation                                                                                                                                                                                           |                                                                                                                                         | 160,550,267                                                                                                                                                                                                                                                                | 42%                                                                                                                       |
| Property Purcha                                                                                                                                                                                                   | ase                                                                                                                                     | 146,403,321                                                                                                                                                                                                                                                                | 38%                                                                                                                       |
| Construction                                                                                                                                                                                                      |                                                                                                                                         | 23,011,657                                                                                                                                                                                                                                                                 | 6%                                                                                                                        |
| Equity Release                                                                                                                                                                                                    |                                                                                                                                         | 55,878,062                                                                                                                                                                                                                                                                 | 14%                                                                                                                       |
| TOTAL                                                                                                                                                                                                             |                                                                                                                                         | 385,843,307                                                                                                                                                                                                                                                                | 100%                                                                                                                      |
| Loan Term                                                                                                                                                                                                         |                                                                                                                                         |                                                                                                                                                                                                                                                                            |                                                                                                                           |
| <=5 yrs                                                                                                                                                                                                           |                                                                                                                                         | -                                                                                                                                                                                                                                                                          | 0%                                                                                                                        |
| >5 & <=10yrs                                                                                                                                                                                                      |                                                                                                                                         | 263,844                                                                                                                                                                                                                                                                    | 0%                                                                                                                        |
| >10 & <=15yrs                                                                                                                                                                                                     |                                                                                                                                         | 2,583,134                                                                                                                                                                                                                                                                  | 1%                                                                                                                        |
| >15 & <=20yrs<br>>20 & <=25yrs                                                                                                                                                                                    |                                                                                                                                         | 9,551,497<br>37,275,891                                                                                                                                                                                                                                                    | 2%<br>10%                                                                                                                 |
| >25yrs                                                                                                                                                                                                            |                                                                                                                                         | 336,168,942                                                                                                                                                                                                                                                                | 87%                                                                                                                       |
| TOTAL                                                                                                                                                                                                             |                                                                                                                                         | 385,843,307                                                                                                                                                                                                                                                                | 100%                                                                                                                      |
| TOTAL                                                                                                                                                                                                             |                                                                                                                                         | 365,643,507                                                                                                                                                                                                                                                                | 100 /                                                                                                                     |
| Owner/Investn                                                                                                                                                                                                     |                                                                                                                                         |                                                                                                                                                                                                                                                                            | 700                                                                                                                       |
| Owner Occupie<br>Investment                                                                                                                                                                                       | d                                                                                                                                       | 278,459,273<br>107,384,034                                                                                                                                                                                                                                                 | 72%<br>28%                                                                                                                |
| Investment                                                                                                                                                                                                        |                                                                                                                                         | 107,384,034                                                                                                                                                                                                                                                                | 20%                                                                                                                       |
| TOTAL                                                                                                                                                                                                             |                                                                                                                                         | 385,843,307                                                                                                                                                                                                                                                                | 100%                                                                                                                      |
|                                                                                                                                                                                                                   |                                                                                                                                         |                                                                                                                                                                                                                                                                            |                                                                                                                           |
|                                                                                                                                                                                                                   | xposure                                                                                                                                 |                                                                                                                                                                                                                                                                            |                                                                                                                           |
| > 8.00%                                                                                                                                                                                                           |                                                                                                                                         | 63,487,419                                                                                                                                                                                                                                                                 |                                                                                                                           |
| > 8.00%<br>> 7.00% & <= 8                                                                                                                                                                                         | 3.00%                                                                                                                                   | 76,548,360                                                                                                                                                                                                                                                                 | 20%                                                                                                                       |
| > 8.00%                                                                                                                                                                                                           | 3.00%<br>7.00%                                                                                                                          |                                                                                                                                                                                                                                                                            | 20%<br>53%                                                                                                                |
| > 8.00%<br>> 7.00% & <= 8<br>> 6.00% & <= 7                                                                                                                                                                       | 3.00%<br>7.00%                                                                                                                          | 76,548,360<br>203,076,456                                                                                                                                                                                                                                                  | 20%<br>53%<br>2%                                                                                                          |
| > 8.00%<br>> 7.00% & <= 8<br>> 6.00% & <= 7<br>> 5.00% & <= 6<br><= 5.00%                                                                                                                                         | 3.00%<br>7.00%                                                                                                                          | 76,548,360<br>203,076,456<br>6,192,035                                                                                                                                                                                                                                     | 16%<br>20%<br>53%<br>2%<br>9%<br><b>100%</b>                                                                              |
| > 8.00%<br>> 7.00% & <= 8<br>> 6.00% & <= 7<br>> 5.00% & <= 6<br><= 5.00%<br>TOTAL                                                                                                                                | 3.00%<br>7.00%<br>3.00%                                                                                                                 | 76,548,360<br>203,076,456<br>6,192,035<br>36,539,038                                                                                                                                                                                                                       | 20%<br>53%<br>2%<br>9%                                                                                                    |
| > 8.00%<br>> 7.00% & <= 8<br>> 6.00% & <= 7<br>> 5.00% & <= 6<br><= 5.00%<br>TOTAL<br>Loan to Value<br>>95%                                                                                                       | 3.00%<br>.00%<br>5.00%<br>Ratio                                                                                                         | 76,548,360<br>203,076,456<br>6,192,035<br>36,539,038                                                                                                                                                                                                                       | 20%<br>53%<br>2%<br>9%<br>100%                                                                                            |
| > 8.00%<br>> 7.00% & <= 8<br>> 6.00% & <= 7<br>> 5.00% & <= 6<br><= 5.00%<br>TOTAL<br>Loan to Value<br>>95%<br>>90% & <= 95%                                                                                      | 0.00%<br>.00%<br>.00%<br>Ratio                                                                                                          | 76,548,360<br>203,076,456<br>6,192,035<br>36,539,038<br>385,843,307<br>432,409                                                                                                                                                                                             | 209<br>539<br>29<br>99<br>1009<br>09                                                                                      |
| > 8.00%<br>> 7.00% & <= 8<br>> 6.00% & <= 7<br>> 5.00% & <= 6<br><= 5.00%<br>TOTAL<br>Loan to Value<br>>95%<br>>90% & <= 959<br>>85% & <= 909                                                                     | 0.00%<br>.00%<br>0.00%<br>Ratio                                                                                                         | 76,548,360<br>203,076,456<br>6,192,035<br>36,539,038<br>385,843,307<br>432,409<br>-<br>508,090                                                                                                                                                                             | 209<br>539<br>29<br>99<br>1009<br>09<br>09<br>09                                                                          |
| > 8.00%<br>> 7.00% & <= 8<br>> 6.00% & <= 7<br>> 5.00% & <= 6<br><= 5.00%<br>TOTAL<br>Loan to Value<br>>95%<br>>90% & <= 959<br>>80% & <= 959                                                                     | 3.00%<br>.00%<br>5.00%<br>Ratio<br>6<br>6<br>6                                                                                          | 76,548,360<br>203,076,456<br>6,192,035<br>36,539,038<br>385,843,307<br>432,409<br>-<br>508,090<br>7,950,237                                                                                                                                                                | 209<br>539<br>29<br>99<br>1009<br>09<br>09<br>09<br>29                                                                    |
| > 8.00%<br>> 7.00% & <= 8<br>> 6.00% & <= 7<br>> 5.00% & <= 6<br><= 5.00%<br>TOTAL<br>Loan to Value<br>>95%<br>>90% & <= 95%<br>>85% & <= 90%<br>>80% & <= 85%<br>>75% & <= 80%                                   | 0.00%<br>0.00%<br>0.00%<br>Ratio                                                                                                        | 76,548,360<br>203,076,456<br>6,192,035<br>36,539,038<br>385,843,307<br>432,409<br>-<br>-<br>508,090<br>7,950,237<br>20,129,640                                                                                                                                             | 209<br>539<br>29<br>99<br>1009<br>09<br>09<br>09<br>09<br>29<br>59                                                        |
| > 8.00%<br>> 7.00% & <= 8<br>< 6.00% & <= 7<br>> 5.00% & <= 6<br><= 5.00%<br>TOTAL<br>Loan to Value<br>>95%<br>>90% & <= 959<br>>85% & <= 909<br>>86% & <= 859<br>>75% & <= 859<br>>75% & <= 859                  | 0.00%<br>.00%<br>5.00%<br>Ratio<br>6<br>6<br>6<br>6<br>6<br>6<br>6<br>6                                                                 | 76,548,360<br>203,076,456<br>6,192,035<br>36,539,038<br>385,843,307<br>432,409<br>-<br>508,090<br>7,950,237                                                                                                                                                                | 209<br>539<br>29<br>99<br>1009<br>09<br>09<br>09<br>29<br>59<br>79                                                        |
| > 8.00%<br>> 7.00% & <= 8<br>> 6.00% & <= 7<br>> 5.00% & <= 6<br><b>TOTAL</b> Loan to Value >95% >90% & <= 95% >85% & <= 95% >85% & <= 95% >75% & <= 80% >75% & <= 80% >75% & <= 80% >60% & <= 65% 60% & <= 65%   | 0.00%<br>0.00%<br>0.00%<br>Ratio<br>6<br>6<br>6<br>6<br>6<br>6<br>6<br>6<br>6<br>6<br>6                                                 | 76,548,360<br>203,076,456<br>6,192,035<br>36,539,038<br>385,843,307<br>432,409<br>432,409<br>-<br>508,090<br>7,950,237<br>20,129,640<br>25,680,390<br>38,890,605<br>38,544,084                                                                                             | 20%<br>53%<br>2%<br>9%<br>100%<br>0%<br>0%<br>0%<br>0%<br>0%<br>2%<br>5%<br>7%<br>10%<br>10%                              |
| > 8.00%<br>> 7.00% & <= 8<br>< 6.00% & <= 7<br>> 5.00% & <= 6<br><< 5.00%<br>TOTAL<br>Loan to Value<br>>95%<br>>90% & <= 959<br>>85% & <= 909<br>>86% & <= 859<br>>75% & <= 859<br>>65% & <= 709<br>>65% & <= 609 | 0.00%<br>.00%<br>5.00%<br>Ratio<br>6<br>6<br>6<br>6<br>6<br>6<br>6<br>6<br>6<br>6<br>6<br>6<br>6<br>6<br>6                              | 76,548,360<br>203,076,456<br>6,192,035<br>36,539,038<br>385,843,307<br>432,409<br>-<br>-<br>508,09<br>7,950,237<br>20,129,640<br>25,680,390<br>38,890,605<br>38,544,084<br>37,633,789                                                                                      | 209<br>539<br>29<br>99<br>1009<br>09<br>09<br>09<br>29<br>29<br>59<br>79<br>109<br>109                                    |
| $\begin{array}{l} > 8.00\% \\ > 7.00\% \& <= 8 \\ > 6.00\% \& <= 7 \\ > 5.00\% \& <= 6 \\ <= 5.00\% \\ \hline \end{tabular}$                                                                                      | 1.00%<br>.00%<br>.00%<br>Ratio<br>6<br>6<br>6<br>6<br>6<br>6<br>6<br>6<br>6<br>6<br>6<br>6<br>6                                         | 76,548,360<br>203,076,456<br>6,192,035<br>36,539,038<br>385,843,307<br>432,409<br>-<br>-<br>508,090<br>7,950,237<br>20,129,640<br>25,680,390<br>38,8544,084<br>37,633,789<br>39,132,466                                                                                    | 20%<br>53%<br>2%<br>9%<br>9%<br>0%<br>0%<br>0%<br>0%<br>0%<br>0%<br>0%<br>0%<br>0%<br>10%<br>10%<br>10%                   |
| $\begin{array}{l} > 8.00\% \\ > 7.00\% \& <= 8 \\ > 6.00\% \& <= 7 \\ > 5.00\% \& <= 6 \\ <= 5.00\% \\ \hline \end{tabular}$                                                                                      | 0.00%<br>0.00%<br>0.00%<br>Ratio<br>6<br>6<br>6<br>6<br>6<br>6<br>6<br>6<br>6<br>6<br>6<br>6<br>6                                       | 76,548,360<br>203,076,456<br>6,192,035<br>36,539,038<br>385,843,307<br>432,409<br>-<br>-<br>508,090<br>7,950,237<br>20,129,640<br>25,680,390<br>38,890,605<br>38,544,084<br>37,633,789<br>39,132,466<br>34,099,556                                                         | 20%<br>53%<br>9%<br>100%<br>0%<br>0%<br>0%<br>2%<br>5%<br>7%<br>10%<br>10%<br>10%<br>9%                                   |
| $\begin{array}{l} > 8.00\% \\ > 7.00\% \& <= 8 \\ > 6.00\% \& <= 7 \\ > 5.00\% \& <= 6 \\ <= 5.00\% \\ \hline \end{tabular}$                                                                                      | 0.00%<br>.00%<br>5.00%<br>Ratio<br>Ratio<br>6<br>6<br>6<br>6<br>6<br>6<br>6<br>6<br>6<br>6<br>6<br>6<br>6<br>6<br>6<br>6<br>6<br>6<br>6 | 76,548,360<br>203,076,456<br>6,192,035<br>36,539,038<br>385,843,307<br>432,409<br>-<br>-<br>508,090<br>7,950,237<br>20,129,640<br>25,680,390<br>38,8544,084<br>37,633,789<br>39,132,466                                                                                    | 20%<br>53%<br>2%<br>9%<br>100%<br>0%<br>0%<br>0%<br>5%<br>7%<br>10%<br>10%<br>10%<br>10%<br>9%<br>9%                      |
| $\begin{array}{l} > 8.00\% \\ > 7.00\% \& <= 8 \\ > 6.00\% \& <= 7 \\ > 5.00\% \& <= 6 \\ <= 5.00\% \\ \hline \end{tabular}$                                                                                      | 0.00%<br>0.00%<br>0.00%<br>Ratio<br>6<br>6<br>6<br>6<br>6<br>6<br>6<br>6<br>6<br>6<br>6<br>6<br>6                                       | 76,548,360<br>203,076,456<br>6,192,035<br>36,539,038<br>385,843,307<br>432,409<br>-<br>-<br>508,090<br>7,950,237<br>20,129,640<br>25,680,390<br>38,544,064<br>38,654,065<br>38,544,065<br>38,544,065<br>38,544,065<br>34,069,556<br>34,067,148<br>21,216,515<br>21,372,213 | 209<br>539<br>29<br>99<br>99<br>09<br>09<br>09<br>09<br>09<br>29<br>59<br>79<br>109<br>109<br>109<br>99<br>99<br>99<br>99 |
| $\begin{array}{c} > 7.00\% \& <= 8\\ > 6.00\% \& <= 7\\ > 5.00\% \& <= 7\\ <= 5.00\% & \\ \hline \end{tabular}$                                                                                                   | 0.00%<br>0.00%<br>0.00%<br>Ratio<br>6<br>6<br>6<br>6<br>6<br>6<br>6<br>6<br>6<br>6<br>6<br>6<br>6                                       | 76,548,360<br>203,076,456<br>6,192,035<br>36,539,038<br>385,843,307<br>432,409<br>-<br>-<br>508,090<br>7,950,237<br>20,129,640<br>25,680,390<br>38,8544,084<br>37,653,789<br>39,152,466<br>34,059,556<br>34,067,148<br>21,216,515                                          | 20%<br>53%<br>2%<br>9%                                                                                                    |