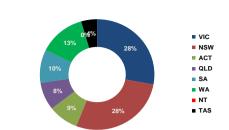

# This space has been left intentionally blank

| Geographical                                                                                                                                                                                                      | Location                                                                                                                                |                                                                                                                                                                                                                                                                            |                                                                                                                           |
|-------------------------------------------------------------------------------------------------------------------------------------------------------------------------------------------------------------------|-----------------------------------------------------------------------------------------------------------------------------------------|----------------------------------------------------------------------------------------------------------------------------------------------------------------------------------------------------------------------------------------------------------------------------|---------------------------------------------------------------------------------------------------------------------------|
| VIC                                                                                                                                                                                                               | - Metro                                                                                                                                 | 78,498,165                                                                                                                                                                                                                                                                 | 20%                                                                                                                       |
| NOW                                                                                                                                                                                                               | - Non Metro                                                                                                                             | 22,884,464                                                                                                                                                                                                                                                                 | 6%                                                                                                                        |
| NSW                                                                                                                                                                                                               | <ul> <li>Metro</li> <li>Non Metro</li> </ul>                                                                                            | 53,761,353<br>24,041,874                                                                                                                                                                                                                                                   | 14%<br>6%                                                                                                                 |
| QLD                                                                                                                                                                                                               | - Metro                                                                                                                                 | 30,774,068                                                                                                                                                                                                                                                                 | 8%                                                                                                                        |
|                                                                                                                                                                                                                   | - Non Metro                                                                                                                             | 21,433,396                                                                                                                                                                                                                                                                 | 6%                                                                                                                        |
| SA                                                                                                                                                                                                                | - Metro                                                                                                                                 | 24,408,906                                                                                                                                                                                                                                                                 | 6%                                                                                                                        |
|                                                                                                                                                                                                                   | - Non Metro                                                                                                                             | 1,013,407                                                                                                                                                                                                                                                                  | 0%                                                                                                                        |
| WA                                                                                                                                                                                                                | - Metro                                                                                                                                 | 72,095,185                                                                                                                                                                                                                                                                 | 19%                                                                                                                       |
|                                                                                                                                                                                                                   | - Non Metro                                                                                                                             | 2,651,687                                                                                                                                                                                                                                                                  | 1%                                                                                                                        |
| TAS                                                                                                                                                                                                               | - Metro                                                                                                                                 | 14,662,464                                                                                                                                                                                                                                                                 | 4%                                                                                                                        |
|                                                                                                                                                                                                                   | - Non Metro                                                                                                                             | 6,150,024                                                                                                                                                                                                                                                                  | 2%                                                                                                                        |
| NT                                                                                                                                                                                                                | - Metro                                                                                                                                 | 2,307,266                                                                                                                                                                                                                                                                  | 1%                                                                                                                        |
|                                                                                                                                                                                                                   | - Non Metro                                                                                                                             | 96,602                                                                                                                                                                                                                                                                     | 0%                                                                                                                        |
| ACT                                                                                                                                                                                                               | - Metro<br>- Non Metro                                                                                                                  | 31,064,447                                                                                                                                                                                                                                                                 | 8%<br>0%                                                                                                                  |
| TOTAL                                                                                                                                                                                                             |                                                                                                                                         | 385,843,307                                                                                                                                                                                                                                                                | 100%                                                                                                                      |
|                                                                                                                                                                                                                   |                                                                                                                                         |                                                                                                                                                                                                                                                                            | 1007                                                                                                                      |
| Loan Purpose                                                                                                                                                                                                      | 1,3                                                                                                                                     | 400 550 007                                                                                                                                                                                                                                                                | 42%                                                                                                                       |
| Refinance<br>Renovation                                                                                                                                                                                           |                                                                                                                                         | 160,550,267                                                                                                                                                                                                                                                                | 42%                                                                                                                       |
| Property Purcha                                                                                                                                                                                                   | ase                                                                                                                                     | 146,403,321                                                                                                                                                                                                                                                                | 38%                                                                                                                       |
| Construction                                                                                                                                                                                                      |                                                                                                                                         | 23,011,657                                                                                                                                                                                                                                                                 | 6%                                                                                                                        |
| Equity Release                                                                                                                                                                                                    |                                                                                                                                         | 55,878,062                                                                                                                                                                                                                                                                 | 14%                                                                                                                       |
| TOTAL                                                                                                                                                                                                             |                                                                                                                                         | 385,843,307                                                                                                                                                                                                                                                                | 100%                                                                                                                      |
| Loan Term                                                                                                                                                                                                         |                                                                                                                                         |                                                                                                                                                                                                                                                                            |                                                                                                                           |
| <=5 yrs                                                                                                                                                                                                           |                                                                                                                                         | -                                                                                                                                                                                                                                                                          | 0%                                                                                                                        |
| >5 & <=10yrs                                                                                                                                                                                                      |                                                                                                                                         | 263,844                                                                                                                                                                                                                                                                    | 0%                                                                                                                        |
| >10 & <=15yrs                                                                                                                                                                                                     |                                                                                                                                         | 2,583,134                                                                                                                                                                                                                                                                  | 1%                                                                                                                        |
| >15 & <=20yrs<br>>20 & <=25yrs                                                                                                                                                                                    |                                                                                                                                         | 9,551,497<br>37,275,891                                                                                                                                                                                                                                                    | 2%<br>10%                                                                                                                 |
| >25yrs                                                                                                                                                                                                            |                                                                                                                                         | 336,168,942                                                                                                                                                                                                                                                                | 87%                                                                                                                       |
| TOTAL                                                                                                                                                                                                             |                                                                                                                                         | 385,843,307                                                                                                                                                                                                                                                                | 100%                                                                                                                      |
| TOTAL                                                                                                                                                                                                             |                                                                                                                                         | 365,643,507                                                                                                                                                                                                                                                                | 100 /                                                                                                                     |
| Owner/Investn                                                                                                                                                                                                     |                                                                                                                                         |                                                                                                                                                                                                                                                                            | 700                                                                                                                       |
| Owner Occupie<br>Investment                                                                                                                                                                                       | d                                                                                                                                       | 278,459,273<br>107,384,034                                                                                                                                                                                                                                                 | 72%<br>28%                                                                                                                |
| Investment                                                                                                                                                                                                        |                                                                                                                                         | 107,384,034                                                                                                                                                                                                                                                                | 20%                                                                                                                       |
| TOTAL                                                                                                                                                                                                             |                                                                                                                                         | 385,843,307                                                                                                                                                                                                                                                                | 100%                                                                                                                      |
|                                                                                                                                                                                                                   |                                                                                                                                         |                                                                                                                                                                                                                                                                            |                                                                                                                           |
|                                                                                                                                                                                                                   | xposure                                                                                                                                 |                                                                                                                                                                                                                                                                            |                                                                                                                           |
| > 8.00%                                                                                                                                                                                                           |                                                                                                                                         | 63,487,419                                                                                                                                                                                                                                                                 |                                                                                                                           |
| > 8.00%<br>> 7.00% & <= 8                                                                                                                                                                                         | 3.00%                                                                                                                                   | 76,548,360                                                                                                                                                                                                                                                                 | 20%                                                                                                                       |
| > 8.00%                                                                                                                                                                                                           | 3.00%<br>7.00%                                                                                                                          |                                                                                                                                                                                                                                                                            | 20%<br>53%                                                                                                                |
| > 8.00%<br>> 7.00% & <= 8<br>> 6.00% & <= 7                                                                                                                                                                       | 3.00%<br>7.00%                                                                                                                          | 76,548,360<br>203,076,456                                                                                                                                                                                                                                                  | 20%<br>53%<br>2%                                                                                                          |
| > 8.00%<br>> 7.00% & <= 8<br>> 6.00% & <= 7<br>> 5.00% & <= 6<br><= 5.00%                                                                                                                                         | 3.00%<br>7.00%                                                                                                                          | 76,548,360<br>203,076,456<br>6,192,035                                                                                                                                                                                                                                     | 16%<br>20%<br>53%<br>2%<br>9%<br><b>100%</b>                                                                              |
| > 8.00%<br>> 7.00% & <= 8<br>> 6.00% & <= 7<br>> 5.00% & <= 6<br><= 5.00%<br>TOTAL                                                                                                                                | 3.00%<br>7.00%<br>3.00%                                                                                                                 | 76,548,360<br>203,076,456<br>6,192,035<br>36,539,038                                                                                                                                                                                                                       | 20%<br>53%<br>2%<br>9%                                                                                                    |
| > 8.00%<br>> 7.00% & <= 8<br>> 6.00% & <= 7<br>> 5.00% & <= 6<br><= 5.00%<br>TOTAL<br>Loan to Value<br>>95%                                                                                                       | 3.00%<br>.00%<br>5.00%<br>Ratio                                                                                                         | 76,548,360<br>203,076,456<br>6,192,035<br>36,539,038                                                                                                                                                                                                                       | 20%<br>53%<br>2%<br>9%<br>100%                                                                                            |
| > 8.00%<br>> 7.00% & <= 8<br>> 6.00% & <= 7<br>> 5.00% & <= 6<br><= 5.00%<br>TOTAL<br>Loan to Value<br>>95%<br>>90% & <= 95%                                                                                      | 0.00%<br>.00%<br>.00%<br>Ratio                                                                                                          | 76,548,360<br>203,076,456<br>6,192,035<br>36,539,038<br>385,843,307<br>432,409                                                                                                                                                                                             | 209<br>539<br>29<br>99<br>1009<br>09                                                                                      |
| > 8.00%<br>> 7.00% & <= 8<br>> 6.00% & <= 7<br>> 5.00% & <= 6<br><= 5.00%<br>TOTAL<br>Loan to Value<br>>95%<br>>90% & <= 959<br>>85% & <= 909                                                                     | 0.00%<br>.00%<br>0.00%<br>Ratio                                                                                                         | 76,548,360<br>203,076,456<br>6,192,035<br>36,539,038<br>385,843,307<br>432,409<br>-<br>508,090                                                                                                                                                                             | 209<br>539<br>29<br>99<br>1009<br>09<br>09<br>09                                                                          |
| > 8.00%<br>> 7.00% & <= 8<br>> 6.00% & <= 7<br>> 5.00% & <= 6<br><= 5.00%<br>TOTAL<br>Loan to Value<br>>95%<br>>90% & <= 959<br>>80% & <= 959                                                                     | 3.00%<br>.00%<br>5.00%<br>Ratio<br>6<br>6<br>6                                                                                          | 76,548,360<br>203,076,456<br>6,192,035<br>36,539,038<br>385,843,307<br>432,409<br>-<br>508,090<br>7,950,237                                                                                                                                                                | 209<br>539<br>29<br>99<br>1009<br>09<br>09<br>09<br>29                                                                    |
| > 8.00%<br>> 7.00% & <= 8<br>> 6.00% & <= 7<br>> 5.00% & <= 6<br><= 5.00%<br>TOTAL<br>Loan to Value<br>>95%<br>>90% & <= 95%<br>>85% & <= 90%<br>>80% & <= 85%<br>>75% & <= 80%                                   | 0.00%<br>0.00%<br>0.00%<br>Ratio                                                                                                        | 76,548,360<br>203,076,456<br>6,192,035<br>36,539,038<br>385,843,307<br>432,409<br>-<br>-<br>508,090<br>7,950,237<br>20,129,640                                                                                                                                             | 209<br>539<br>29<br>99<br>1009<br>09<br>09<br>09<br>09<br>29<br>59                                                        |
| > 8.00%<br>> 7.00% & <= 8<br>< 6.00% & <= 7<br>> 5.00% & <= 6<br><= 5.00%<br>TOTAL<br>Loan to Value<br>>95%<br>>90% & <= 959<br>>85% & <= 909<br>>86% & <= 859<br>>75% & <= 859<br>>75% & <= 859                  | 0.00%<br>.00%<br>5.00%<br>Ratio<br>6<br>6<br>6<br>6<br>6<br>6<br>6<br>6                                                                 | 76,548,360<br>203,076,456<br>6,192,035<br>36,539,038<br>385,843,307<br>432,409<br>-<br>508,090<br>7,950,237                                                                                                                                                                | 209<br>539<br>29<br>99<br>1009<br>09<br>09<br>09<br>29<br>59<br>79                                                        |
| > 8.00%<br>> 7.00% & <= 8<br>> 6.00% & <= 7<br>> 5.00% & <= 6<br><b>TOTAL</b> Loan to Value >95% >90% & <= 95% >85% & <= 95% >85% & <= 95% >75% & <= 80% >75% & <= 80% >75% & <= 80% >60% & <= 65% 60% & <= 65%   | 0.00%<br>0.00%<br>0.00%<br>Ratio<br>6<br>6<br>6<br>6<br>6<br>6<br>6<br>6<br>6<br>6<br>6                                                 | 76,548,360<br>203,076,456<br>6,192,035<br>36,539,038<br>385,843,307<br>432,409<br>432,409<br>-<br>508,090<br>7,950,237<br>20,129,640<br>25,680,390<br>38,890,605<br>38,544,084                                                                                             | 20%<br>53%<br>2%<br>9%<br>100%<br>0%<br>0%<br>0%<br>0%<br>0%<br>2%<br>5%<br>7%<br>10%<br>10%                              |
| > 8.00%<br>> 7.00% & <= 8<br>< 6.00% & <= 7<br>> 5.00% & <= 6<br><< 5.00%<br>TOTAL<br>Loan to Value<br>>95%<br>>90% & <= 959<br>>85% & <= 909<br>>86% & <= 859<br>>75% & <= 859<br>>65% & <= 709<br>>65% & <= 609 | 0.00%<br>.00%<br>5.00%<br>Ratio<br>6<br>6<br>6<br>6<br>6<br>6<br>6<br>6<br>6<br>6<br>6<br>6<br>6<br>6<br>6                              | 76,548,360<br>203,076,456<br>6,192,035<br>36,539,038<br>385,843,307<br>432,409<br>-<br>-<br>508,09<br>7,950,237<br>20,129,640<br>25,680,390<br>38,890,605<br>38,544,084<br>37,633,789                                                                                      | 209<br>539<br>29<br>99<br>1009<br>09<br>09<br>09<br>29<br>29<br>59<br>79<br>109<br>109                                    |
| $\begin{array}{l} > 8.00\% \\ > 7.00\% \& <= 8 \\ > 6.00\% \& <= 7 \\ > 5.00\% \& <= 6 \\ <= 5.00\% \\ \hline \end{tabular}$                                                                                      | 1.00%<br>.00%<br>.00%<br>Ratio<br>6<br>6<br>6<br>6<br>6<br>6<br>6<br>6<br>6<br>6<br>6<br>6<br>6                                         | 76,548,360<br>203,076,456<br>6,192,035<br>36,539,038<br>385,843,307<br>432,409<br>-<br>-<br>508,090<br>7,950,237<br>20,129,640<br>25,680,390<br>38,8544,084<br>37,633,789<br>39,132,466                                                                                    | 20%<br>53%<br>2%<br>9%<br>9%<br>0%<br>0%<br>0%<br>0%<br>0%<br>0%<br>0%<br>0%<br>0%<br>10%<br>10%<br>10%                   |
| $\begin{array}{l} > 8.00\% \\ > 7.00\% \& <= 8 \\ > 6.00\% \& <= 7 \\ > 5.00\% \& <= 6 \\ <= 5.00\% \\ \hline \end{tabular}$                                                                                      | 0.00%<br>0.00%<br>0.00%<br>Ratio<br>6<br>6<br>6<br>6<br>6<br>6<br>6<br>6<br>6<br>6<br>6<br>6<br>6                                       | 76,548,360<br>203,076,456<br>6,192,035<br>36,539,038<br>385,843,307<br>432,409<br>-<br>-<br>508,090<br>7,950,237<br>20,129,640<br>25,680,390<br>38,890,605<br>38,544,084<br>37,633,789<br>39,132,466<br>34,099,556                                                         | 20%<br>53%<br>9%<br>100%<br>0%<br>0%<br>0%<br>2%<br>5%<br>7%<br>10%<br>10%<br>10%<br>9%                                   |
| $\begin{array}{l} > 8.00\% \\ > 7.00\% \& <= 8 \\ > 6.00\% \& <= 7 \\ > 5.00\% \& <= 6 \\ <= 5.00\% \\ \hline \end{tabular}$                                                                                      | 0.00%<br>.00%<br>5.00%<br>Ratio<br>Ratio<br>6<br>6<br>6<br>6<br>6<br>6<br>6<br>6<br>6<br>6<br>6<br>6<br>6<br>6<br>6<br>6<br>6<br>6<br>6 | 76,548,360<br>203,076,456<br>6,192,035<br>36,539,038<br>385,843,307<br>432,409<br>-<br>-<br>508,090<br>7,950,237<br>20,129,640<br>25,680,390<br>38,8544,084<br>37,633,789<br>39,132,466                                                                                    | 20%<br>53%<br>2%<br>9%<br>100%<br>0%<br>0%<br>0%<br>5%<br>7%<br>10%<br>10%<br>10%<br>10%<br>9%<br>9%                      |
| $\begin{array}{l} > 8.00\% \\ > 7.00\% \& <= 8 \\ > 6.00\% \& <= 7 \\ > 5.00\% \& <= 6 \\ <= 5.00\% \\ \hline \end{tabular}$                                                                                      | 0.00%<br>0.00%<br>0.00%<br>Ratio<br>6<br>6<br>6<br>6<br>6<br>6<br>6<br>6<br>6<br>6<br>6<br>6<br>6                                       | 76,548,360<br>203,076,456<br>6,192,035<br>36,539,038<br>385,843,307<br>432,409<br>-<br>-<br>508,090<br>7,950,237<br>20,129,640<br>25,680,390<br>38,544,064<br>38,654,065<br>38,544,065<br>38,544,065<br>38,544,065<br>34,069,556<br>34,067,148<br>21,216,515<br>21,372,213 | 209<br>539<br>29<br>99<br>99<br>09<br>09<br>09<br>09<br>09<br>29<br>59<br>79<br>109<br>109<br>109<br>99<br>99<br>99<br>99 |
| $\begin{array}{c} > 7.00\% \& <= 8\\ > 6.00\% \& <= 7\\ > 5.00\% \& <= 7\\ <= 5.00\% & \\ \hline \end{tabular}$                                                                                                   | 0.00%<br>0.00%<br>0.00%<br>Ratio<br>6<br>6<br>6<br>6<br>6<br>6<br>6<br>6<br>6<br>6<br>6<br>6<br>6                                       | 76,548,360<br>203,076,456<br>6,192,035<br>36,539,038<br>385,843,307<br>432,409<br>-<br>-<br>508,090<br>7,950,237<br>20,129,640<br>25,680,390<br>38,8544,084<br>37,653,789<br>39,152,466<br>34,059,556<br>34,067,148<br>21,216,515                                          | 20%<br>53%<br>2%<br>9%                                                                                                    |