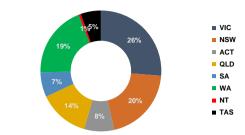

# This space has been left intentionally blank

| Geographical                                                                                                                                                                                                      | Location                                                                                                                                |                                                                                                                                                                                                                                                                            |                                                                                                                           |
|-------------------------------------------------------------------------------------------------------------------------------------------------------------------------------------------------------------------|-----------------------------------------------------------------------------------------------------------------------------------------|----------------------------------------------------------------------------------------------------------------------------------------------------------------------------------------------------------------------------------------------------------------------------|---------------------------------------------------------------------------------------------------------------------------|
| VIC                                                                                                                                                                                                               | - Metro                                                                                                                                 | 78,498,165                                                                                                                                                                                                                                                                 | 20%                                                                                                                       |
| NOW                                                                                                                                                                                                               | - Non Metro                                                                                                                             | 22,884,464                                                                                                                                                                                                                                                                 | 6%                                                                                                                        |
| NSW                                                                                                                                                                                                               | <ul> <li>Metro</li> <li>Non Metro</li> </ul>                                                                                            | 53,761,353<br>24,041,874                                                                                                                                                                                                                                                   | 14%<br>6%                                                                                                                 |
| QLD                                                                                                                                                                                                               | - Metro                                                                                                                                 | 30,774,068                                                                                                                                                                                                                                                                 | 8%                                                                                                                        |
|                                                                                                                                                                                                                   | - Non Metro                                                                                                                             | 21,433,396                                                                                                                                                                                                                                                                 | 6%                                                                                                                        |
| SA                                                                                                                                                                                                                | - Metro                                                                                                                                 | 24,408,906                                                                                                                                                                                                                                                                 | 6%                                                                                                                        |
|                                                                                                                                                                                                                   | - Non Metro                                                                                                                             | 1,013,407                                                                                                                                                                                                                                                                  | 0%                                                                                                                        |
| WA                                                                                                                                                                                                                | - Metro                                                                                                                                 | 72,095,185                                                                                                                                                                                                                                                                 | 19%                                                                                                                       |
|                                                                                                                                                                                                                   | - Non Metro                                                                                                                             | 2,651,687                                                                                                                                                                                                                                                                  | 1%                                                                                                                        |
| TAS                                                                                                                                                                                                               | - Metro                                                                                                                                 | 14,662,464                                                                                                                                                                                                                                                                 | 4%                                                                                                                        |
|                                                                                                                                                                                                                   | - Non Metro                                                                                                                             | 6,150,024                                                                                                                                                                                                                                                                  | 2%                                                                                                                        |
| NT                                                                                                                                                                                                                | - Metro                                                                                                                                 | 2,307,266                                                                                                                                                                                                                                                                  | 1%                                                                                                                        |
|                                                                                                                                                                                                                   | - Non Metro                                                                                                                             | 96,602                                                                                                                                                                                                                                                                     | 0%                                                                                                                        |
| ACT                                                                                                                                                                                                               | - Metro<br>- Non Metro                                                                                                                  | 31,064,447                                                                                                                                                                                                                                                                 | 8%<br>0%                                                                                                                  |
| TOTAL                                                                                                                                                                                                             |                                                                                                                                         | 385,843,307                                                                                                                                                                                                                                                                | 100%                                                                                                                      |
|                                                                                                                                                                                                                   |                                                                                                                                         |                                                                                                                                                                                                                                                                            | 1007                                                                                                                      |
| Loan Purpose                                                                                                                                                                                                      | 1,3                                                                                                                                     | 400 550 007                                                                                                                                                                                                                                                                | 42%                                                                                                                       |
| Refinance<br>Renovation                                                                                                                                                                                           |                                                                                                                                         | 160,550,267                                                                                                                                                                                                                                                                | 42%                                                                                                                       |
| Property Purcha                                                                                                                                                                                                   | ase                                                                                                                                     | 146,403,321                                                                                                                                                                                                                                                                | 38%                                                                                                                       |
| Construction                                                                                                                                                                                                      |                                                                                                                                         | 23,011,657                                                                                                                                                                                                                                                                 | 6%                                                                                                                        |
| Equity Release                                                                                                                                                                                                    |                                                                                                                                         | 55,878,062                                                                                                                                                                                                                                                                 | 14%                                                                                                                       |
| TOTAL                                                                                                                                                                                                             |                                                                                                                                         | 385,843,307                                                                                                                                                                                                                                                                | 100%                                                                                                                      |
| Loan Term                                                                                                                                                                                                         |                                                                                                                                         |                                                                                                                                                                                                                                                                            |                                                                                                                           |
| <=5 yrs                                                                                                                                                                                                           |                                                                                                                                         | -                                                                                                                                                                                                                                                                          | 0%                                                                                                                        |
| >5 & <=10yrs                                                                                                                                                                                                      |                                                                                                                                         | 263,844                                                                                                                                                                                                                                                                    | 0%                                                                                                                        |
| >10 & <=15yrs                                                                                                                                                                                                     |                                                                                                                                         | 2,583,134                                                                                                                                                                                                                                                                  | 1%                                                                                                                        |
| >15 & <=20yrs<br>>20 & <=25yrs                                                                                                                                                                                    |                                                                                                                                         | 9,551,497<br>37,275,891                                                                                                                                                                                                                                                    | 2%<br>10%                                                                                                                 |
| >25yrs                                                                                                                                                                                                            |                                                                                                                                         | 336,168,942                                                                                                                                                                                                                                                                | 87%                                                                                                                       |
| TOTAL                                                                                                                                                                                                             |                                                                                                                                         | 385,843,307                                                                                                                                                                                                                                                                | 100%                                                                                                                      |
| TOTAL                                                                                                                                                                                                             |                                                                                                                                         | 365,643,507                                                                                                                                                                                                                                                                | 100 /                                                                                                                     |
| Owner/Investn                                                                                                                                                                                                     |                                                                                                                                         |                                                                                                                                                                                                                                                                            | 700                                                                                                                       |
| Owner Occupie<br>Investment                                                                                                                                                                                       | d                                                                                                                                       | 278,459,273<br>107,384,034                                                                                                                                                                                                                                                 | 72%<br>28%                                                                                                                |
| Investment                                                                                                                                                                                                        |                                                                                                                                         | 107,384,034                                                                                                                                                                                                                                                                | 20%                                                                                                                       |
| TOTAL                                                                                                                                                                                                             |                                                                                                                                         | 385,843,307                                                                                                                                                                                                                                                                | 100%                                                                                                                      |
|                                                                                                                                                                                                                   |                                                                                                                                         |                                                                                                                                                                                                                                                                            |                                                                                                                           |
|                                                                                                                                                                                                                   | xposure                                                                                                                                 |                                                                                                                                                                                                                                                                            |                                                                                                                           |
| > 8.00%                                                                                                                                                                                                           |                                                                                                                                         | 63,487,419                                                                                                                                                                                                                                                                 |                                                                                                                           |
| > 8.00%<br>> 7.00% & <= 8                                                                                                                                                                                         | 3.00%                                                                                                                                   | 76,548,360                                                                                                                                                                                                                                                                 | 20%                                                                                                                       |
| > 8.00%                                                                                                                                                                                                           | 3.00%<br>7.00%                                                                                                                          |                                                                                                                                                                                                                                                                            | 20%<br>53%                                                                                                                |
| > 8.00%<br>> 7.00% & <= 8<br>> 6.00% & <= 7                                                                                                                                                                       | 3.00%<br>7.00%                                                                                                                          | 76,548,360<br>203,076,456                                                                                                                                                                                                                                                  | 20%<br>53%<br>2%                                                                                                          |
| > 8.00%<br>> 7.00% & <= 8<br>> 6.00% & <= 7<br>> 5.00% & <= 6<br><= 5.00%                                                                                                                                         | 3.00%<br>7.00%                                                                                                                          | 76,548,360<br>203,076,456<br>6,192,035                                                                                                                                                                                                                                     | 16%<br>20%<br>53%<br>2%<br>9%<br><b>100%</b>                                                                              |
| > 8.00%<br>> 7.00% & <= 8<br>> 6.00% & <= 7<br>> 5.00% & <= 6<br><= 5.00%<br>TOTAL                                                                                                                                | 3.00%<br>7.00%<br>3.00%                                                                                                                 | 76,548,360<br>203,076,456<br>6,192,035<br>36,539,038                                                                                                                                                                                                                       | 20%<br>53%<br>2%<br>9%                                                                                                    |
| > 8.00%<br>> 7.00% & <= 8<br>> 6.00% & <= 7<br>> 5.00% & <= 6<br><= 5.00%<br>TOTAL<br>Loan to Value<br>>95%                                                                                                       | 3.00%<br>.00%<br>5.00%<br>Ratio                                                                                                         | 76,548,360<br>203,076,456<br>6,192,035<br>36,539,038                                                                                                                                                                                                                       | 20%<br>53%<br>2%<br>9%<br>100%                                                                                            |
| > 8.00%<br>> 7.00% & <= 8<br>> 6.00% & <= 7<br>> 5.00% & <= 6<br><= 5.00%<br>TOTAL<br>Loan to Value<br>>95%<br>>90% & <= 95%                                                                                      | 0.00%<br>.00%<br>.00%<br>Ratio                                                                                                          | 76,548,360<br>203,076,456<br>6,192,035<br>36,539,038<br>385,843,307<br>432,409                                                                                                                                                                                             | 209<br>539<br>29<br>99<br>1009<br>09                                                                                      |
| > 8.00%<br>> 7.00% & <= 8<br>> 6.00% & <= 7<br>> 5.00% & <= 6<br><= 5.00%<br>TOTAL<br>Loan to Value<br>>95%<br>>90% & <= 959<br>>85% & <= 909                                                                     | 0.00%<br>.00%<br>0.00%<br>Ratio                                                                                                         | 76,548,360<br>203,076,456<br>6,192,035<br>36,539,038<br>385,843,307<br>432,409<br>-<br>508,090                                                                                                                                                                             | 209<br>539<br>29<br>99<br>1009<br>09<br>09<br>09                                                                          |
| > 8.00%<br>> 7.00% & <= 8<br>> 6.00% & <= 7<br>> 5.00% & <= 6<br><= 5.00%<br>TOTAL<br>Loan to Value<br>>95%<br>>90% & <= 959<br>>80% & <= 959                                                                     | 3.00%<br>.00%<br>5.00%<br>Ratio<br>6<br>6<br>6                                                                                          | 76,548,360<br>203,076,456<br>6,192,035<br>36,539,038<br>385,843,307<br>432,409<br>-<br>508,090<br>7,950,237                                                                                                                                                                | 209<br>539<br>29<br>99<br>1009<br>09<br>09<br>09<br>29                                                                    |
| > 8.00%<br>> 7.00% & <= 8<br>> 6.00% & <= 7<br>> 5.00% & <= 6<br><= 5.00%<br>TOTAL<br>Loan to Value<br>>95%<br>>90% & <= 95%<br>>85% & <= 90%<br>>80% & <= 85%<br>>75% & <= 80%                                   | 0.00%<br>0.00%<br>0.00%<br>Ratio                                                                                                        | 76,548,360<br>203,076,456<br>6,192,035<br>36,539,038<br>385,843,307<br>432,409<br>-<br>-<br>508,090<br>7,950,237<br>20,129,640                                                                                                                                             | 209<br>539<br>29<br>99<br>1009<br>09<br>09<br>09<br>09<br>29<br>59                                                        |
| > 8.00%<br>> 7.00% & <= 8<br>< 6.00% & <= 7<br>> 5.00% & <= 6<br><= 5.00%<br>TOTAL<br>Loan to Value<br>>95%<br>>90% & <= 959<br>>85% & <= 909<br>>86% & <= 859<br>>75% & <= 859<br>>75% & <= 859                  | 0.00%<br>.00%<br>5.00%<br>Ratio<br>6<br>6<br>6<br>6<br>6<br>6<br>6<br>6                                                                 | 76,548,360<br>203,076,456<br>6,192,035<br>36,539,038<br>385,843,307<br>432,409<br>-<br>508,090<br>7,950,237                                                                                                                                                                | 209<br>539<br>29<br>99<br>1009<br>09<br>09<br>09<br>29<br>59<br>79                                                        |
| > 8.00%<br>> 7.00% & <= 8<br>> 6.00% & <= 7<br>> 5.00% & <= 6<br><b>TOTAL</b> Loan to Value >95% >90% & <= 95% >85% & <= 95% >85% & <= 95% >75% & <= 80% >75% & <= 80% >75% & <= 80% >60% & <= 65% 60% & <= 65%   | 0.00%<br>0.00%<br>0.00%<br>Ratio<br>6<br>6<br>6<br>6<br>6<br>6<br>6<br>6<br>6<br>6<br>6                                                 | 76,548,360<br>203,076,456<br>6,192,035<br>36,539,038<br>385,843,307<br>432,409<br>432,409<br>-<br>508,090<br>7,950,237<br>20,129,640<br>25,680,390<br>38,890,605<br>38,544,084                                                                                             | 20%<br>53%<br>2%<br>9%<br>100%<br>0%<br>0%<br>0%<br>0%<br>0%<br>2%<br>5%<br>7%<br>10%<br>10%                              |
| > 8.00%<br>> 7.00% & <= 8<br>< 6.00% & <= 7<br>> 5.00% & <= 6<br><< 5.00%<br>TOTAL<br>Loan to Value<br>>95%<br>>90% & <= 959<br>>85% & <= 909<br>>86% & <= 859<br>>75% & <= 859<br>>65% & <= 709<br>>65% & <= 609 | 0.00%<br>.00%<br>5.00%<br>Ratio<br>6<br>6<br>6<br>6<br>6<br>6<br>6<br>6<br>6<br>6<br>6<br>6<br>6<br>6<br>6                              | 76,548,360<br>203,076,456<br>6,192,035<br>36,539,038<br>385,843,307<br>432,409<br>-<br>-<br>508,09<br>7,950,237<br>20,129,640<br>25,680,390<br>38,890,605<br>38,544,084<br>37,633,789                                                                                      | 209<br>539<br>29<br>99<br>1009<br>09<br>09<br>09<br>29<br>29<br>59<br>79<br>109<br>109                                    |
| $\begin{array}{l} > 8.00\% \\ > 7.00\% \& <= 8 \\ > 6.00\% \& <= 7 \\ > 5.00\% \& <= 6 \\ <= 5.00\% \\ \hline \end{tabular}$                                                                                      | 1.00%<br>.00%<br>.00%<br>Ratio<br>6<br>6<br>6<br>6<br>6<br>6<br>6<br>6<br>6<br>6<br>6<br>6<br>6                                         | 76,548,360<br>203,076,456<br>6,192,035<br>36,539,038<br>385,843,307<br>432,409<br>-<br>-<br>508,090<br>7,950,237<br>20,129,640<br>25,680,390<br>38,8544,084<br>37,633,789<br>39,132,466                                                                                    | 20%<br>53%<br>2%<br>9%<br>9%<br>0%<br>0%<br>0%<br>0%<br>0%<br>0%<br>0%<br>0%<br>0%<br>10%<br>10%<br>10%                   |
| $\begin{array}{l} > 8.00\% \\ > 7.00\% \& <= 8 \\ > 6.00\% \& <= 7 \\ > 5.00\% \& <= 6 \\ <= 5.00\% \\ \hline \end{tabular}$                                                                                      | 0.00%<br>0.00%<br>0.00%<br>Ratio<br>6<br>6<br>6<br>6<br>6<br>6<br>6<br>6<br>6<br>6<br>6<br>6<br>6                                       | 76,548,360<br>203,076,456<br>6,192,035<br>36,539,038<br>385,843,307<br>432,409<br>-<br>-<br>508,090<br>7,950,237<br>20,129,640<br>25,680,390<br>38,890,605<br>38,544,084<br>37,633,789<br>39,132,466<br>34,099,556                                                         | 20%<br>53%<br>9%<br>100%<br>0%<br>0%<br>0%<br>2%<br>5%<br>7%<br>10%<br>10%<br>10%<br>9%                                   |
| $\begin{array}{l} > 8.00\% \\ > 7.00\% \& <= 8 \\ > 6.00\% \& <= 7 \\ > 5.00\% \& <= 6 \\ <= 5.00\% \\ \hline \end{tabular}$                                                                                      | 0.00%<br>.00%<br>5.00%<br>Ratio<br>Ratio<br>6<br>6<br>6<br>6<br>6<br>6<br>6<br>6<br>6<br>6<br>6<br>6<br>6<br>6<br>6<br>6<br>6<br>6<br>6 | 76,548,360<br>203,076,456<br>6,192,035<br>36,539,038<br>385,843,307<br>432,409<br>-<br>-<br>508,090<br>7,950,237<br>20,129,640<br>25,680,390<br>38,8544,084<br>37,633,789<br>39,132,466                                                                                    | 20%<br>53%<br>2%<br>9%<br>100%<br>0%<br>0%<br>0%<br>5%<br>7%<br>10%<br>10%<br>10%<br>10%<br>9%<br>9%                      |
| $\begin{array}{l} > 8.00\% \\ > 7.00\% \& <= 8 \\ > 6.00\% \& <= 7 \\ > 5.00\% \& <= 6 \\ <= 5.00\% \\ \hline \end{tabular}$                                                                                      | 0.00%<br>0.00%<br>0.00%<br>Ratio<br>6<br>6<br>6<br>6<br>6<br>6<br>6<br>6<br>6<br>6<br>6<br>6<br>6                                       | 76,548,360<br>203,076,456<br>6,192,035<br>36,539,038<br>385,843,307<br>432,409<br>-<br>-<br>508,090<br>7,950,237<br>20,129,640<br>25,680,390<br>38,544,064<br>38,654,065<br>38,544,065<br>38,544,065<br>38,544,065<br>34,069,556<br>34,067,148<br>21,216,515<br>21,372,213 | 209<br>539<br>29<br>99<br>99<br>09<br>09<br>09<br>09<br>09<br>29<br>59<br>79<br>109<br>109<br>109<br>99<br>99<br>99<br>99 |
| $\begin{array}{c} > 7.00\% \& <= 8\\ > 6.00\% \& <= 7\\ > 5.00\% \& <= 7\\ <= 5.00\% & \\ \hline \end{tabular}$                                                                                                   | 0.00%<br>0.00%<br>0.00%<br>Ratio<br>6<br>6<br>6<br>6<br>6<br>6<br>6<br>6<br>6<br>6<br>6<br>6<br>6                                       | 76,548,360<br>203,076,456<br>6,192,035<br>36,539,038<br>385,843,307<br>432,409<br>-<br>-<br>508,090<br>7,950,237<br>20,129,640<br>25,680,390<br>38,8544,084<br>37,653,789<br>39,152,466<br>34,059,556<br>34,067,148<br>21,216,515                                          | 20%<br>53%<br>2%<br>9%                                                                                                    |