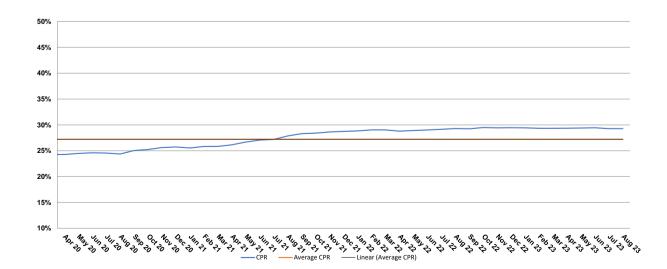

| Current Po                     | osition                 |                          |           |
|--------------------------------|-------------------------|--------------------------|-----------|
| Geographical                   | Location                |                          |           |
| VIC                            | - Metro                 | 37,337,830               | 22%       |
|                                | - Non Metro             | 8,730,575                | 5%        |
| NSW                            | - Metro<br>- Non Metro  | 18,789,461               | 11%<br>9% |
| QLD                            | - Metro                 | 15,594,909<br>15,383,601 | 9%        |
| QLD                            | - Non Metro             | 9,414,793                | 6%        |
| SA                             | - Metro                 | 7,104,864                | 4%        |
| 0.1                            | - Non Metro             | 114,407                  | 0%        |
| WA                             | - Metro                 | 27,823,256               | 16%       |
| ••••                           | - Non Metro             | 1,248,113                | 1%        |
| TAS                            | - Metro                 | 4,404,436                | 3%        |
|                                | - Non Metro             | 3,666,092                | 2%        |
| NT                             | - Metro                 | 3,180,075                | 2%        |
|                                | - Non Metro             | 469,355                  | 0%        |
| ACT                            | - Metro                 | 15,683,844               | 9%        |
|                                | - Non Metro             | -                        | 0%        |
| TOTAL                          |                         | 168,945,609              | 100%      |
| TOTAL                          |                         | 100,040,000              | 10070     |
| Loan Purpose                   | 1                       |                          |           |
| Refinance                      |                         | 46,586,964               | 28%       |
| ReDecation                     |                         | -                        | 0%        |
| Purchase                       |                         | 55,550,598               | 32%       |
| Construction<br>Equity Release |                         | 6,080,394<br>60,727,653  | 4%<br>36% |
| Equity Release                 |                         | 00,727,000               | 5078      |
| TOTAL                          |                         | 168,945,609              | 100%      |
|                                |                         |                          |           |
| Loan Term                      |                         |                          | 0%        |
| <=5 yrs<br>>5 & <=10yrs        |                         | 2,982,969                | 2%        |
| >10 & <=15yrs                  |                         | 4,528,242                | 3%        |
| >15 & <=20yrs                  |                         | 18,240,751               | 11%       |
| >20 & <=25yrs                  |                         | 29,613,971               | 18%       |
| >25yrs                         |                         | 113,579,675              | 66%       |
|                                |                         |                          |           |
| TOTAL                          |                         | 168,945,609              | 100%      |
| Owner/Investr                  | ment split <sup>1</sup> |                          |           |
| Owner Occupie                  |                         | 137.601.527              | 81%       |
| Investment                     |                         | 31,344,082               | 19%       |
|                                |                         | -                        |           |
| TOTAL                          |                         | 168,945,609              | 100%      |
| Interest Rate                  | Exposure                |                          |           |
| > 8.00%                        |                         | 52,417,199               | 31%       |
| > 7.00% & <= 8                 |                         | 36,963,929               | 22%       |
| > 6.00% & <= 7                 |                         | 57,219,281               | 34%       |
| > 5.00% & <= 6<br><= 5.00%     | 5.00%                   | 22,566,964<br>221,765    | 13%<br>0% |
| <= 5.00%                       | -                       | 221,705                  | 076       |
| TOTAL                          |                         | 168,945,609              | 100%      |
|                                |                         |                          |           |
| Loan to Value                  | Ratio                   | 500.050                  |           |
| >95%<br>>90% & <= 95%          | 26                      | 522,950                  | 0%<br>0%  |
| >85% & <= 90%                  |                         | 499,595                  | 0%        |
| >80% & <= 859                  |                         | 2,795,779                | 2%        |
| >75% & <= 80%                  |                         | 3,306,756                | 2%        |
| >70% & <= 75%                  |                         | 5,306,822                | 3%        |
| >65% & <= 70°<br>>60% & <= 65° |                         | 14,519,449<br>11,974,508 | 9%<br>7%  |
| >55% & <= 60%                  |                         | 14,187,050               | 8%        |
| >50% & <= 55%                  | %                       | 15,039,544               | 9%        |
| >45% & <= 50%                  | %                       | 13,316,935               | 8%        |
| >40% & <= 459                  |                         | 14,315,771               | 8%        |
| >35% & <= 40%                  |                         | 15,699,124               | 9%        |
| >30% & <= 35°<br>>25% & <= 30° |                         | 13,154,015<br>10,943,073 | 8%<br>6%  |
| <=25%                          | -                       | 33,364,238               | 21%       |
| TOTAL                          |                         | 168,945,609              | 100%      |
|                                |                         |                          |           |