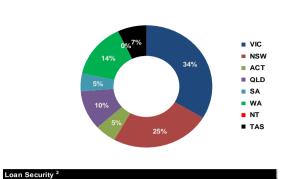

| Current Po                     | osition                 |                          |           |
|--------------------------------|-------------------------|--------------------------|-----------|
| Geographical                   | Location                |                          |           |
| VIC                            | - Metro                 | 37,337,830               | 22%       |
|                                | - Non Metro             | 8,730,575                | 5%        |
| NSW                            | - Metro<br>- Non Metro  | 18,789,461               | 11%<br>9% |
| QLD                            | - Metro                 | 15,594,909<br>15,383,601 | 9%        |
| QLD                            | - Non Metro             | 9,414,793                | 6%        |
| SA                             | - Metro                 | 7,104,864                | 4%        |
| 0.1                            | - Non Metro             | 114,407                  | 0%        |
| WA                             | - Metro                 | 27,823,256               | 16%       |
| ••••                           | - Non Metro             | 1,248,113                | 1%        |
| TAS                            | - Metro                 | 4,404,436                | 3%        |
|                                | - Non Metro             | 3,666,092                | 2%        |
| NT                             | - Metro                 | 3,180,075                | 2%        |
|                                | - Non Metro             | 469,355                  | 0%        |
| ACT                            | - Metro                 | 15,683,844               | 9%        |
|                                | - Non Metro             | -                        | 0%        |
| TOTAL                          |                         | 168,945,609              | 100%      |
| TOTAL                          |                         | 100,040,000              | 10070     |
| Loan Purpose                   | 1                       |                          |           |
| Refinance                      |                         | 46,586,964               | 28%       |
| ReDecation                     |                         | -                        | 0%        |
| Purchase                       |                         | 55,550,598               | 32%       |
| Construction<br>Equity Release |                         | 6,080,394<br>60,727,653  | 4%<br>36% |
| Equity Release                 |                         | 00,727,000               | 5078      |
| TOTAL                          |                         | 168,945,609              | 100%      |
|                                |                         |                          |           |
| Loan Term                      |                         |                          | 0%        |
| <=5 yrs<br>>5 & <=10yrs        |                         | 2,982,969                | 2%        |
| >10 & <=15yrs                  |                         | 4,528,242                | 3%        |
| >15 & <=20yrs                  |                         | 18,240,751               | 11%       |
| >20 & <=25yrs                  |                         | 29,613,971               | 18%       |
| >25yrs                         |                         | 113,579,675              | 66%       |
|                                |                         |                          |           |
| TOTAL                          |                         | 168,945,609              | 100%      |
| Owner/Investr                  | ment split <sup>1</sup> |                          |           |
| Owner Occupie                  |                         | 137.601.527              | 81%       |
| Investment                     |                         | 31,344,082               | 19%       |
|                                |                         | -                        |           |
| TOTAL                          |                         | 168,945,609              | 100%      |
| Interest Rate                  | Exposure                |                          |           |
| > 8.00%                        |                         | 52,417,199               | 31%       |
| > 7.00% & <= 8                 |                         | 36,963,929               | 22%       |
| > 6.00% & <= 7                 |                         | 57,219,281               | 34%       |
| > 5.00% & <= 6<br><= 5.00%     | 5.00%                   | 22,566,964<br>221,765    | 13%<br>0% |
| <= 5.00%                       | -                       | 221,705                  | 076       |
| TOTAL                          |                         | 168,945,609              | 100%      |
|                                |                         |                          |           |
| Loan to Value                  | Ratio                   | 500.050                  |           |
| >95%<br>>90% & <= 95%          | 26                      | 522,950                  | 0%<br>0%  |
| >85% & <= 90%                  |                         | 499,595                  | 0%        |
| >80% & <= 859                  |                         | 2,795,779                | 2%        |
| >75% & <= 80%                  |                         | 3,306,756                | 2%        |
| >70% & <= 75%                  |                         | 5,306,822                | 3%        |
| >65% & <= 70°<br>>60% & <= 65° |                         | 14,519,449<br>11,974,508 | 9%<br>7%  |
| >55% & <= 60%                  |                         | 14,187,050               | 8%        |
| >50% & <= 55%                  | %                       | 15,039,544               | 9%        |
| >45% & <= 50%                  | %                       | 13,316,935               | 8%        |
| >40% & <= 459                  |                         | 14,315,771               | 8%        |
| >35% & <= 40%                  |                         | 15,699,124               | 9%        |
| >30% & <= 35°<br>>25% & <= 30° |                         | 13,154,015<br>10,943,073 | 8%<br>6%  |
| <=25%                          | -                       | 33,364,238               | 21%       |
| TOTAL                          |                         | 168,945,609              | 100%      |
|                                |                         |                          |           |

2 - The Bank has also decided to move away from the "Primary Security" classification to a new methodology of determining the main security by using the highest valued security property. This change will drive alignment across the investor reported data and RBA reporting requirements.