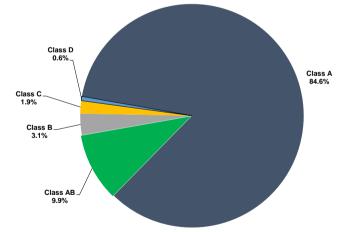

### Principal Collections & Prepayment Analysis

|                                                  | Monthly         | Quarterly      | Since inception   |
|--------------------------------------------------|-----------------|----------------|-------------------|
|                                                  | 17 July 2023 to | 17 May 2023 to | 16 August 2018 to |
| Repayment Analysis                               | 17 August 2023  | 17 August 2023 | 17 August 2023    |
| Balance @ Determination Date                     | 175.144.229     | 186.421.775    | 1,250,000,000     |
| Substitution                                     | -               | -              | -                 |
| Scheduled Repayments                             | (1,214,349)     | (3,390,660)    | (134,146,165)     |
| Prepayments                                      | (6,049,891)     | (18,267,468)   | (1,149,096,401)   |
| Redraw Advances                                  | 1,065,620       | 4,181,962      | 202,188,175       |
| Principal Draws / (Repayment of Principal Draws) | -               | -              |                   |
| Closing Balance                                  | 168,945,609     | 168,945,609    | 168,945,609       |
| CPR                                              | 29.45%          | 27.25%         | 29.28%            |
| SMM                                              | 2.87%           | 2.62%          | 2.85%             |