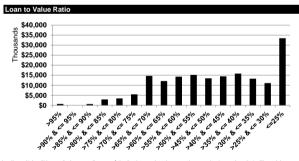

| Current Po                     | osition                 |                          |           |
|--------------------------------|-------------------------|--------------------------|-----------|
| Geographical                   | Location                |                          |           |
| VIC                            | - Metro                 | 37,337,830               | 22%       |
|                                | - Non Metro             | 8,730,575                | 5%        |
| NSW                            | - Metro<br>- Non Metro  | 18,789,461               | 11%<br>9% |
| QLD                            | - Metro                 | 15,594,909<br>15,383,601 | 9%        |
| QLD                            | - Non Metro             | 9,414,793                | 6%        |
| SA                             | - Metro                 | 7,104,864                | 4%        |
| 0.1                            | - Non Metro             | 114,407                  | 0%        |
| WA                             | - Metro                 | 27,823,256               | 16%       |
| ••••                           | - Non Metro             | 1,248,113                | 1%        |
| TAS                            | - Metro                 | 4,404,436                | 3%        |
|                                | - Non Metro             | 3,666,092                | 2%        |
| NT                             | - Metro                 | 3,180,075                | 2%        |
|                                | - Non Metro             | 469,355                  | 0%        |
| ACT                            | - Metro                 | 15,683,844               | 9%        |
|                                | - Non Metro             | -                        | 0%        |
| TOTAL                          |                         | 168,945,609              | 100%      |
| TOTAL                          |                         | 100,040,000              | 10070     |
| Loan Purpose                   | 1                       |                          |           |
| Refinance                      |                         | 46,586,964               | 28%       |
| ReDecation                     |                         | -                        | 0%        |
| Purchase                       |                         | 55,550,598               | 32%       |
| Construction<br>Equity Release |                         | 6,080,394<br>60,727,653  | 4%<br>36% |
| Equity Release                 |                         | 00,727,000               | 5078      |
| TOTAL                          |                         | 168,945,609              | 100%      |
|                                |                         |                          |           |
| Loan Term                      |                         |                          | 0%        |
| <=5 yrs<br>>5 & <=10yrs        |                         | 2,982,969                | 2%        |
| >10 & <=15yrs                  |                         | 4,528,242                | 3%        |
| >15 & <=20yrs                  |                         | 18,240,751               | 11%       |
| >20 & <=25yrs                  |                         | 29,613,971               | 18%       |
| >25yrs                         |                         | 113,579,675              | 66%       |
|                                |                         |                          |           |
| TOTAL                          |                         | 168,945,609              | 100%      |
| Owner/Investr                  | ment split <sup>1</sup> |                          |           |
| Owner Occupie                  |                         | 137.601.527              | 81%       |
| Investment                     |                         | 31,344,082               | 19%       |
|                                |                         | -                        |           |
| TOTAL                          |                         | 168,945,609              | 100%      |
| Interest Rate                  | Exposure                |                          |           |
| > 8.00%                        |                         | 52,417,199               | 31%       |
| > 7.00% & <= 8                 |                         | 36,963,929               | 22%       |
| > 6.00% & <= 7                 |                         | 57,219,281               | 34%       |
| > 5.00% & <= 6<br><= 5.00%     | 5.00%                   | 22,566,964<br>221,765    | 13%<br>0% |
| <= 5.00%                       | -                       | 221,705                  | 076       |
| TOTAL                          |                         | 168,945,609              | 100%      |
|                                |                         |                          |           |
| Loan to Value                  | Ratio                   | 500.050                  |           |
| >95%<br>>90% & <= 95%          | 26                      | 522,950                  | 0%<br>0%  |
| >85% & <= 90%                  |                         | 499,595                  | 0%        |
| >80% & <= 859                  |                         | 2,795,779                | 2%        |
| >75% & <= 80%                  |                         | 3,306,756                | 2%        |
| >70% & <= 75%                  |                         | 5,306,822                | 3%        |
| >65% & <= 70°<br>>60% & <= 65° |                         | 14,519,449<br>11,974,508 | 9%<br>7%  |
| >55% & <= 60%                  |                         | 14,187,050               | 8%        |
| >50% & <= 55%                  | %                       | 15,039,544               | 9%        |
| >45% & <= 50%                  | %                       | 13,316,935               | 8%        |
| >40% & <= 459                  |                         | 14,315,771               | 8%        |
| >35% & <= 40%                  |                         | 15,699,124               | 9%        |
| >30% & <= 35°<br>>25% & <= 30° |                         | 13,154,015<br>10,943,073 | 8%<br>6%  |
| <=25%                          | -                       | 33,364,238               | 21%       |
| TOTAL                          |                         | 168,945,609              | 100%      |
|                                |                         |                          |           |