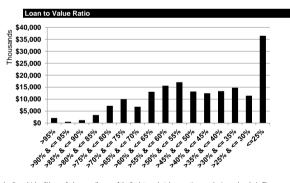

## Pool Details

| Number of Loans<br>Average Loan Size | 2,774<br>63,842 |
|--------------------------------------|-----------------|
| Maximum Loan Size                    | 786,169         |
| Weighted Average LVR                 | 45.62%          |
| Maximum LVR                          | 168.16%         |
| WA Seeding (months)                  | 141             |
| WA Term to Maturity (years)          | 17              |
| Full Documentation Loans             | 100.00%         |
| WA Interest Rate                     | 3.91%           |