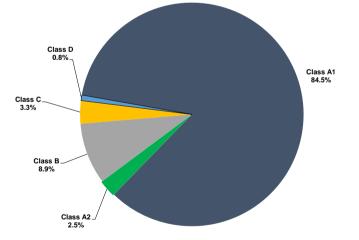

# Principal Collections & Prepayment Analysis

|                              | Monthly            | Quarterly            | Since inception  |
|------------------------------|--------------------|----------------------|------------------|
|                              | 19 October 2021 to | 17 September 2021 to | 30 July 2015 to  |
| Repayment Analysis           | 19 November 2021   | 19 November 2021     | 19 November 2021 |
| Balance @ Determination Date | 181,939,643        | 190,912,694          | 1,500,000,000    |
| Substitution                 | · · ·              | · · ·                | -                |
| Bond uplift / Redemption     | -                  |                      | -                |
| Scheduled Repayments         | (790,811)          | (2,426,563)          | (146,465,385)    |
| Prepayments                  | (8,335,789)        | (20,741,119)         | (1,547,668,518)  |
| Redraw Advances              | 4,285,831          | 9,353,861            | 371,232,776      |
| Topup Advances               | -                  | -                    |                  |
| Closing Balance              | 177,098,873        | 177,098,873          | 177,098,873      |
| CPR                          | 23.76%             | 21.98%               | 25.75%           |
| SMM                          | 2.24%              | 2.05%                | 2.45%            |

——CPR ——Average CPR