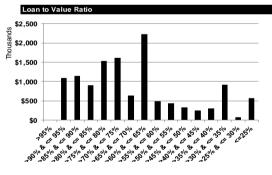

## Pool Details

| Number of Loans<br>Average Loan Size | 2,774<br>63,842 |
|--------------------------------------|-----------------|
| Maximum Loan Size                    | 786,169         |
| Weighted Average LVR                 | 45.62%          |
| Maximum LVR                          | 168.16%         |
| WA Seeding (months)                  | 141             |
| WA Term to Maturity (years)          | 17              |
| Full Documentation Loans             | 100.00%         |
| WA Interest Rate                     | 3.91%           |