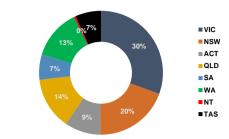

### **Current Position**

| Goographical                                                                                                                                                                                                                                            | notion                |                                                                                                                                     |                                                     |
|---------------------------------------------------------------------------------------------------------------------------------------------------------------------------------------------------------------------------------------------------------|-----------------------|-------------------------------------------------------------------------------------------------------------------------------------|-----------------------------------------------------|
| Geographical Lo                                                                                                                                                                                                                                         | - Metro               | 34,238,823                                                                                                                          | 24%                                                 |
| vic                                                                                                                                                                                                                                                     | - Non Metro           | 8,752,122                                                                                                                           | 6%                                                  |
| NSW                                                                                                                                                                                                                                                     | - Metro               | 15,370,785                                                                                                                          | 11%                                                 |
|                                                                                                                                                                                                                                                         | - Non Metro           | 12,276,246                                                                                                                          | 9%                                                  |
| QLD                                                                                                                                                                                                                                                     | - Metro               | 9.418.110                                                                                                                           | 7%                                                  |
|                                                                                                                                                                                                                                                         | - Non Metro           | 9,722,431                                                                                                                           | 7%                                                  |
| SA                                                                                                                                                                                                                                                      | - Metro               | 8,866,570                                                                                                                           | 6%                                                  |
| 0/1                                                                                                                                                                                                                                                     |                       |                                                                                                                                     |                                                     |
|                                                                                                                                                                                                                                                         | - Non Metro           | 427,217                                                                                                                             | 0%                                                  |
| WA                                                                                                                                                                                                                                                      | - Metro               | 16,943,259                                                                                                                          | 12%                                                 |
|                                                                                                                                                                                                                                                         | - Non Metro           | 1,436,746                                                                                                                           | 1%                                                  |
| TAS                                                                                                                                                                                                                                                     | - Metro               | 5,792,709                                                                                                                           | 4%                                                  |
|                                                                                                                                                                                                                                                         | - Non Metro           | 3,637,753                                                                                                                           | 3%                                                  |
| NT                                                                                                                                                                                                                                                      | - Metro               | 471,026                                                                                                                             | 0%                                                  |
|                                                                                                                                                                                                                                                         | - Non Metro           | 152,026                                                                                                                             | 0%                                                  |
| ACT                                                                                                                                                                                                                                                     | - Metro               | 13,159,399                                                                                                                          | 9%                                                  |
|                                                                                                                                                                                                                                                         | - Non Metro           | -                                                                                                                                   | 0%                                                  |
| TOTAL                                                                                                                                                                                                                                                   |                       | 140,665,222                                                                                                                         | 100%                                                |
|                                                                                                                                                                                                                                                         |                       |                                                                                                                                     |                                                     |
| Loan Purpose <sup>1</sup>                                                                                                                                                                                                                               |                       |                                                                                                                                     |                                                     |
| Refinance                                                                                                                                                                                                                                               |                       | 32,081,324                                                                                                                          | 23%                                                 |
| Renovation                                                                                                                                                                                                                                              |                       | 3,425,055                                                                                                                           | 2%                                                  |
| Purchase                                                                                                                                                                                                                                                |                       | 66,266,521                                                                                                                          | 47%                                                 |
| Construction                                                                                                                                                                                                                                            |                       | 6,579,040                                                                                                                           | 5%                                                  |
| Other                                                                                                                                                                                                                                                   |                       | 32,313,283                                                                                                                          | 23%                                                 |
| TOTAL                                                                                                                                                                                                                                                   |                       | 140,665,222                                                                                                                         | 100%                                                |
|                                                                                                                                                                                                                                                         |                       |                                                                                                                                     |                                                     |
| Loan Term                                                                                                                                                                                                                                               |                       |                                                                                                                                     | 00/                                                 |
| <=5 yrs<br>>5 & <=10yrs                                                                                                                                                                                                                                 |                       | 134,555                                                                                                                             | 0%<br>0%                                            |
| >10 & <=15yrs                                                                                                                                                                                                                                           |                       | 2,298,136                                                                                                                           | 2%                                                  |
| >15 & <=20yrs                                                                                                                                                                                                                                           |                       | 9,415,527                                                                                                                           | 7%                                                  |
| >20 & <=25yrs                                                                                                                                                                                                                                           |                       | 25,403,651                                                                                                                          | 18%                                                 |
|                                                                                                                                                                                                                                                         |                       |                                                                                                                                     |                                                     |
| >25yrs                                                                                                                                                                                                                                                  |                       | 103,413,354                                                                                                                         | 73%                                                 |
| TOTAL                                                                                                                                                                                                                                                   |                       | 140,665,222                                                                                                                         | 100%                                                |
| Owner/Investme                                                                                                                                                                                                                                          | nt cnlit <sup>1</sup> |                                                                                                                                     |                                                     |
| Owner Occupied                                                                                                                                                                                                                                          | an spin               | 114,321,552                                                                                                                         | 81%                                                 |
| Investment                                                                                                                                                                                                                                              |                       | 26,343,669                                                                                                                          | 19%                                                 |
|                                                                                                                                                                                                                                                         |                       |                                                                                                                                     |                                                     |
| TOTAL                                                                                                                                                                                                                                                   |                       | 140,665,222                                                                                                                         | 100%                                                |
| Interest Rate Ex                                                                                                                                                                                                                                        | posure                |                                                                                                                                     |                                                     |
| > 8.00%                                                                                                                                                                                                                                                 | •                     | -                                                                                                                                   | 0%                                                  |
| > 7.00% & <= 8.0                                                                                                                                                                                                                                        |                       | -                                                                                                                                   | 0%                                                  |
| > 6.00% & <= 7.0                                                                                                                                                                                                                                        |                       | -                                                                                                                                   | 0%                                                  |
| > 5.00% & <= 6.0                                                                                                                                                                                                                                        | 0%                    | 15,478,211                                                                                                                          | 11%                                                 |
| <= 5.00%                                                                                                                                                                                                                                                |                       | 125,187,010                                                                                                                         | 89%                                                 |
| TOTAL                                                                                                                                                                                                                                                   |                       | 140,665,222                                                                                                                         | 100%                                                |
|                                                                                                                                                                                                                                                         |                       |                                                                                                                                     |                                                     |
| Loan to Value R<br>>95%                                                                                                                                                                                                                                 | atto                  |                                                                                                                                     | 0%                                                  |
| >95%<br>>90% & <= 95%                                                                                                                                                                                                                                   |                       | -<br>504,188                                                                                                                        | 0%                                                  |
| ~ JU /U UK <= 30%                                                                                                                                                                                                                                       |                       | 1,142,213                                                                                                                           | 1%                                                  |
| >85% & <= 90%                                                                                                                                                                                                                                           |                       | .,                                                                                                                                  |                                                     |
| >85% & <= 90%<br>>80% & <= 85%                                                                                                                                                                                                                          |                       | 2.794.667                                                                                                                           |                                                     |
| >85% & <= 90%<br>>80% & <= 85%<br>>75% & <= 80%                                                                                                                                                                                                         |                       | 2,794,667<br>8,838,239                                                                                                              | 2%<br>6%                                            |
| >80% & <= 85%                                                                                                                                                                                                                                           |                       |                                                                                                                                     | 2%                                                  |
| >80% & <= 85%<br>>75% & <= 80%                                                                                                                                                                                                                          |                       | 8,838,239                                                                                                                           | 2%<br>6%<br>7%<br>9%                                |
| >80% & <= 85%<br>>75% & <= 80%<br>>70% & <= 75%                                                                                                                                                                                                         |                       | 8,838,239<br>9,574,085                                                                                                              | 2%<br>6%<br>7%<br>9%<br>7%                          |
| >80% & <= 85%<br>>75% & <= 80%<br>>70% & <= 75%<br>>65% & <= 70%<br>>60% & <= 65%<br>>55% & <= 60%                                                                                                                                                      |                       | 8,838,239<br>9,574,085<br>12,558,110<br>9,710,549<br>9,433,527                                                                      | 2%<br>6%<br>7%<br>9%<br>7%<br>7%                    |
| >80% & <= 85%<br>>75% & <= 80%<br>>70% & <= 75%<br>>65% & <= 70%<br>>60% & <= 65%<br>>55% & <= 60%<br>>50% & <= 55%                                                                                                                                     |                       | 8,838,239<br>9,574,085<br>12,558,110<br>9,710,549<br>9,433,527<br>12,346,393                                                        | 2%<br>6%<br>7%<br>9%<br>7%<br>9%                    |
| $\begin{array}{l} >80\% \ \& <= 85\% \\ >75\% \ \& <= 80\% \\ >70\% \ \& <= 75\% \\ >60\% \ \& <= 75\% \\ >60\% \ \& <= 60\% \\ >55\% \ \& <= 60\% \\ >55\% \ \& <= 60\% \\ >50\% \ \& <= 55\% \end{array}$                                             |                       | 8,838,239<br>9,574,085<br>12,558,110<br>9,710,549<br>9,433,527<br>12,346,393<br>13,868,930                                          | 2%<br>6%<br>7%<br>9%<br>7%<br>9%<br>10%             |
| >80% & <= 85%<br>>75% & <= 80%<br>>70% & <= 75%<br>>65% & <= 70%<br>>55% & <= 65%<br>>55% & <= 60%<br>>50% & <= 55%<br>>45% & <= 50%<br>>40% & <= 45%                                                                                                   |                       | 8,838,239<br>9,574,085<br>12,558,110<br>9,710,549<br>9,433,527<br>12,346,393<br>13,868,930<br>8,789,992                             | 2%<br>6%<br>7%<br>9%<br>7%<br>9%<br>10%<br>6%       |
| $\begin{array}{l} >80\% \& <= 85\% \\ >75\% \& <= 80\% \\ >70\% \& <= 75\% \\ >65\% \& <= 75\% \\ >60\% \& <= 65\% \\ >55\% \& <= 60\% \\ >55\% \& <= 60\% \\ >50\% \& <= 55\% \\ >45\% \& <= 55\% \\ >45\% \& <= 40\% \\ >35\% \& <= 40\% \end{array}$ |                       | 8,838,239<br>9,574,085<br>12,558,110<br>9,710,549<br>9,433,527<br>12,346,393<br>13,868,930<br>8,789,992<br>12,244,311               | 2%<br>6%<br>7%<br>7%<br>7%<br>9%<br>10%<br>6%<br>9% |
| $\begin{array}{l} >80\% \ \&<=85\% \\ >75\% \ \&<=80\% \\ >70\% \ \&<=75\% \\ >65\% \ \&<=70\% \\ >66\% \ \&<=65\% \\ >55\% \ \&<=60\% \\ >50\% \ \&<=55\% \\ >445\% \ \&<=55\% \\ >45\% \ \&<=45\% \\ >35\% \ \&<=4\% \\ >35\% \ \&<=35\% \end{array}$ |                       | 8,838,239<br>9,574,085<br>12,558,110<br>9,710,549<br>9,433,527<br>12,346,393<br>13,868,930<br>8,789,992<br>12,244,311<br>11,271,375 | 2%<br>6%<br>7%<br>9%<br>7%<br>9%<br>10%<br>6%<br>9% |
| $\begin{array}{l} >80\% \& <= 85\% \\ >75\% \& <= 80\% \\ >70\% \& <= 75\% \\ >65\% \& <= 75\% \\ >60\% \& <= 65\% \\ >55\% \& <= 60\% \\ >55\% \& <= 60\% \\ >45\% \& <= 55\% \\ >45\% \& <= 55\% \\ >35\% \& <= 40\% \\ >35\% \& <= 40\% \end{array}$ |                       | 8,838,239<br>9,574,085<br>12,558,110<br>9,710,549<br>9,433,527<br>12,346,393<br>13,868,930<br>8,789,992<br>12,244,311               | 2%<br>6%<br>7%<br>7%<br>7%<br>9%<br>10%<br>6%<br>9% |