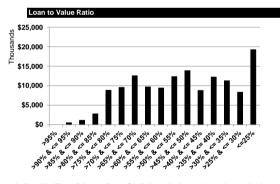

### **Current Position**

| Goographical                                                                                                                                                                                                                                            | notion                |                                                                                                                                     |                                                     |
|---------------------------------------------------------------------------------------------------------------------------------------------------------------------------------------------------------------------------------------------------------|-----------------------|-------------------------------------------------------------------------------------------------------------------------------------|-----------------------------------------------------|
| Geographical Lo                                                                                                                                                                                                                                         | - Metro               | 34,238,823                                                                                                                          | 24%                                                 |
| vic                                                                                                                                                                                                                                                     | - Non Metro           | 8,752,122                                                                                                                           | 6%                                                  |
| NSW                                                                                                                                                                                                                                                     | - Metro               | 15,370,785                                                                                                                          | 11%                                                 |
|                                                                                                                                                                                                                                                         | - Non Metro           | 12,276,246                                                                                                                          | 9%                                                  |
| QLD                                                                                                                                                                                                                                                     | - Metro               | 9.418.110                                                                                                                           | 7%                                                  |
|                                                                                                                                                                                                                                                         | - Non Metro           | 9,722,431                                                                                                                           | 7%                                                  |
| SA                                                                                                                                                                                                                                                      | - Metro               | 8,866,570                                                                                                                           | 6%                                                  |
| 0/1                                                                                                                                                                                                                                                     |                       |                                                                                                                                     |                                                     |
|                                                                                                                                                                                                                                                         | - Non Metro           | 427,217                                                                                                                             | 0%                                                  |
| WA                                                                                                                                                                                                                                                      | - Metro               | 16,943,259                                                                                                                          | 12%                                                 |
|                                                                                                                                                                                                                                                         | - Non Metro           | 1,436,746                                                                                                                           | 1%                                                  |
| TAS                                                                                                                                                                                                                                                     | - Metro               | 5,792,709                                                                                                                           | 4%                                                  |
|                                                                                                                                                                                                                                                         | - Non Metro           | 3,637,753                                                                                                                           | 3%                                                  |
| NT                                                                                                                                                                                                                                                      | - Metro               | 471,026                                                                                                                             | 0%                                                  |
|                                                                                                                                                                                                                                                         | - Non Metro           | 152,026                                                                                                                             | 0%                                                  |
| ACT                                                                                                                                                                                                                                                     | - Metro               | 13,159,399                                                                                                                          | 9%                                                  |
|                                                                                                                                                                                                                                                         | - Non Metro           | -                                                                                                                                   | 0%                                                  |
| TOTAL                                                                                                                                                                                                                                                   |                       | 140,665,222                                                                                                                         | 100%                                                |
|                                                                                                                                                                                                                                                         |                       |                                                                                                                                     |                                                     |
| Loan Purpose <sup>1</sup>                                                                                                                                                                                                                               |                       |                                                                                                                                     |                                                     |
| Refinance                                                                                                                                                                                                                                               |                       | 32,081,324                                                                                                                          | 23%                                                 |
| Renovation                                                                                                                                                                                                                                              |                       | 3,425,055                                                                                                                           | 2%                                                  |
| Purchase                                                                                                                                                                                                                                                |                       | 66,266,521                                                                                                                          | 47%                                                 |
| Construction                                                                                                                                                                                                                                            |                       | 6,579,040                                                                                                                           | 5%                                                  |
| Other                                                                                                                                                                                                                                                   |                       | 32,313,283                                                                                                                          | 23%                                                 |
| TOTAL                                                                                                                                                                                                                                                   |                       | 140,665,222                                                                                                                         | 100%                                                |
|                                                                                                                                                                                                                                                         |                       |                                                                                                                                     |                                                     |
| Loan Term                                                                                                                                                                                                                                               |                       |                                                                                                                                     | 00/                                                 |
| <=5 yrs<br>>5 & <=10yrs                                                                                                                                                                                                                                 |                       | 134,555                                                                                                                             | 0%<br>0%                                            |
| >10 & <=15yrs                                                                                                                                                                                                                                           |                       | 2,298,136                                                                                                                           | 2%                                                  |
| >15 & <=20yrs                                                                                                                                                                                                                                           |                       | 9,415,527                                                                                                                           | 7%                                                  |
| >20 & <=25yrs                                                                                                                                                                                                                                           |                       | 25,403,651                                                                                                                          | 18%                                                 |
|                                                                                                                                                                                                                                                         |                       |                                                                                                                                     |                                                     |
| >25yrs                                                                                                                                                                                                                                                  |                       | 103,413,354                                                                                                                         | 73%                                                 |
| TOTAL                                                                                                                                                                                                                                                   |                       | 140,665,222                                                                                                                         | 100%                                                |
| Owner/Investme                                                                                                                                                                                                                                          | nt cnlit <sup>1</sup> |                                                                                                                                     |                                                     |
| Owner Occupied                                                                                                                                                                                                                                          | an spin               | 114,321,552                                                                                                                         | 81%                                                 |
| Investment                                                                                                                                                                                                                                              |                       | 26,343,669                                                                                                                          | 19%                                                 |
|                                                                                                                                                                                                                                                         |                       |                                                                                                                                     |                                                     |
| TOTAL                                                                                                                                                                                                                                                   |                       | 140,665,222                                                                                                                         | 100%                                                |
| Interest Rate Ex                                                                                                                                                                                                                                        | posure                |                                                                                                                                     |                                                     |
| > 8.00%                                                                                                                                                                                                                                                 | •                     | -                                                                                                                                   | 0%                                                  |
| > 7.00% & <= 8.0                                                                                                                                                                                                                                        |                       | -                                                                                                                                   | 0%                                                  |
| > 6.00% & <= 7.0                                                                                                                                                                                                                                        |                       | -                                                                                                                                   | 0%                                                  |
| > 5.00% & <= 6.0                                                                                                                                                                                                                                        | 0%                    | 15,478,211                                                                                                                          | 11%                                                 |
| <= 5.00%                                                                                                                                                                                                                                                |                       | 125,187,010                                                                                                                         | 89%                                                 |
| TOTAL                                                                                                                                                                                                                                                   |                       | 140,665,222                                                                                                                         | 100%                                                |
|                                                                                                                                                                                                                                                         |                       |                                                                                                                                     |                                                     |
| Loan to Value R<br>>95%                                                                                                                                                                                                                                 | atto                  |                                                                                                                                     | 0%                                                  |
| >95%<br>>90% & <= 95%                                                                                                                                                                                                                                   |                       | -<br>504,188                                                                                                                        | 0%                                                  |
| ~ JU /U UK <= 30%                                                                                                                                                                                                                                       |                       | 1,142,213                                                                                                                           | 1%                                                  |
| >85% & <= 90%                                                                                                                                                                                                                                           |                       | .,                                                                                                                                  |                                                     |
| >85% & <= 90%<br>>80% & <= 85%                                                                                                                                                                                                                          |                       | 2.794.667                                                                                                                           |                                                     |
| >85% & <= 90%<br>>80% & <= 85%<br>>75% & <= 80%                                                                                                                                                                                                         |                       | 2,794,667<br>8,838,239                                                                                                              | 2%<br>6%                                            |
| >80% & <= 85%                                                                                                                                                                                                                                           |                       |                                                                                                                                     | 2%                                                  |
| >80% & <= 85%<br>>75% & <= 80%                                                                                                                                                                                                                          |                       | 8,838,239                                                                                                                           | 2%<br>6%<br>7%<br>9%                                |
| >80% & <= 85%<br>>75% & <= 80%<br>>70% & <= 75%                                                                                                                                                                                                         |                       | 8,838,239<br>9,574,085                                                                                                              | 2%<br>6%<br>7%<br>9%<br>7%                          |
| >80% & <= 85%<br>>75% & <= 80%<br>>70% & <= 75%<br>>65% & <= 70%<br>>60% & <= 65%<br>>55% & <= 60%                                                                                                                                                      |                       | 8,838,239<br>9,574,085<br>12,558,110<br>9,710,549<br>9,433,527                                                                      | 2%<br>6%<br>7%<br>9%<br>7%<br>7%                    |
| >80% & <= 85%<br>>75% & <= 80%<br>>70% & <= 75%<br>>65% & <= 70%<br>>60% & <= 65%<br>>55% & <= 60%<br>>50% & <= 55%                                                                                                                                     |                       | 8,838,239<br>9,574,085<br>12,558,110<br>9,710,549<br>9,433,527<br>12,346,393                                                        | 2%<br>6%<br>7%<br>9%<br>7%<br>9%                    |
| $\begin{array}{l} >80\% \ \& <= 85\% \\ >75\% \ \& <= 80\% \\ >70\% \ \& <= 75\% \\ >60\% \ \& <= 75\% \\ >60\% \ \& <= 60\% \\ >55\% \ \& <= 60\% \\ >55\% \ \& <= 60\% \\ >50\% \ \& <= 55\% \end{array}$                                             |                       | 8,838,239<br>9,574,085<br>12,558,110<br>9,710,549<br>9,433,527<br>12,346,393<br>13,868,930                                          | 2%<br>6%<br>7%<br>9%<br>7%<br>9%<br>10%             |
| >80% & <= 85%<br>>75% & <= 80%<br>>70% & <= 75%<br>>65% & <= 70%<br>>55% & <= 65%<br>>55% & <= 60%<br>>50% & <= 55%<br>>45% & <= 50%<br>>40% & <= 45%                                                                                                   |                       | 8,838,239<br>9,574,085<br>12,558,110<br>9,710,549<br>9,433,527<br>12,346,393<br>13,868,930<br>8,789,992                             | 2%<br>6%<br>7%<br>9%<br>7%<br>9%<br>10%<br>6%       |
| $\begin{array}{l} >80\% \& <= 85\% \\ >75\% \& <= 80\% \\ >70\% \& <= 75\% \\ >65\% \& <= 75\% \\ >60\% \& <= 65\% \\ >55\% \& <= 60\% \\ >55\% \& <= 60\% \\ >50\% \& <= 55\% \\ >45\% \& <= 55\% \\ >45\% \& <= 40\% \\ >35\% \& <= 40\% \end{array}$ |                       | 8,838,239<br>9,574,085<br>12,558,110<br>9,710,549<br>9,433,527<br>12,346,393<br>13,868,930<br>8,789,992<br>12,244,311               | 2%<br>6%<br>7%<br>7%<br>7%<br>9%<br>10%<br>6%<br>9% |
| $\begin{array}{l} >80\% \ \&<=85\% \\ >75\% \ \&<=80\% \\ >70\% \ \&<=75\% \\ >65\% \ \&<=70\% \\ >66\% \ \&<=65\% \\ >55\% \ \&<=60\% \\ >50\% \ \&<=55\% \\ >445\% \ \&<=55\% \\ >45\% \ \&<=45\% \\ >35\% \ \&<=4\% \\ >35\% \ \&<=35\% \end{array}$ |                       | 8,838,239<br>9,574,085<br>12,558,110<br>9,710,549<br>9,433,527<br>12,346,393<br>13,868,930<br>8,789,992<br>12,244,311<br>11,271,375 | 2%<br>6%<br>7%<br>9%<br>7%<br>9%<br>10%<br>6%<br>9% |
| $\begin{array}{l} >80\% \& <= 85\% \\ >75\% \& <= 80\% \\ >70\% \& <= 75\% \\ >65\% \& <= 75\% \\ >60\% \& <= 65\% \\ >55\% \& <= 60\% \\ >55\% \& <= 60\% \\ >45\% \& <= 55\% \\ >45\% \& <= 55\% \\ >35\% \& <= 40\% \\ >35\% \& <= 40\% \end{array}$ |                       | 8,838,239<br>9,574,085<br>12,558,110<br>9,710,549<br>9,433,527<br>12,346,393<br>13,868,930<br>8,789,992<br>12,244,311               | 2%<br>6%<br>7%<br>7%<br>7%<br>9%<br>10%<br>6%<br>9% |