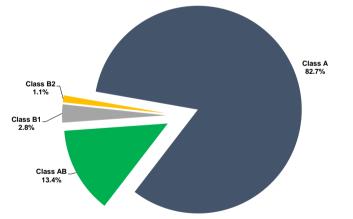

# Class Name :

| Class Name :                            | Α                 | AB            | B1            | B2           |
|-----------------------------------------|-------------------|---------------|---------------|--------------|
| ISIN:                                   | AU3EN0020665      | AU3EN0020673  | AU3EN0020681  | AU3EN0020699 |
| Rating Agency:                          | S&P / Fitch       | S&P           | S&P           | S&P          |
| Rating:                                 | AAA(sf) / AAA(sf) | AAA(sf)       | AA-(sf)       | AA-(sf)      |
| Currency:                               | AUD               | AUD           | AUD           | AUD          |
| Original Balance at Issue:              | 1,150,000,000.00  | 77,500,000.00 | 16,250,000.00 | 6,250,000.00 |
| Base Rate:                              | BBSW1 M           | BBSW1 M       | BBSW1 M       | BBSW1 M      |
| Margin above base rate:                 | 0.95%             | 1.80%         | Undisclosed   | Undisclosed  |
| Expected Average Life to call at Issue: | 2.8yr             | 5.1yr         | 5.1yr         | 5.1yr        |
| Distribution Frequency:                 | Monthly           | Monthly       | Monthly       | Monthly      |
| Coupon Type:                            | Floating          | Floating      | Floating      | Floating     |
| Principal payment type:                 | Pass Through      | Pass Through  | Pass Through  | Pass Through |

## Portfolio Structure

|                 |                 |                 | Cur             | rrent Interest Amt | Coupon Rate   |
|-----------------|-----------------|-----------------|-----------------|--------------------|---------------|
|                 | Opening Balance | Principal Pass- | Closing Balance | 10 March 2020      | 10 March 2020 |
|                 |                 | Through         |                 | 9 April 2020       | 9 April 2020  |
| Class A         | 119,584,465     | 3,313,575       | 116,270,889     | 151,364            | 1.5400%       |
| Class AB        | 19,444,394      | 538,786         | 18,905,608      | 38,196             | 2.3900%       |
| Class B1        | 4,077,050       | 112,971         | 3,964,079       | 11,863             | 3.5400%       |
| Class B2        | 1,568,096       | 43,451          | 1,524,646       | 5,014              | 3.8900%       |
|                 |                 |                 |                 |                    |               |
| Total Portfolio | 144,674,005     | 4,008,784       | 140,665,222     | 206,437            |               |