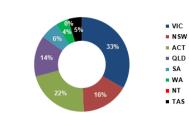

### **Current Position**

| Goographical                                                                                                                                                                                                                                            | notion                |                                                                                                                                     |                                                     |
|---------------------------------------------------------------------------------------------------------------------------------------------------------------------------------------------------------------------------------------------------------|-----------------------|-------------------------------------------------------------------------------------------------------------------------------------|-----------------------------------------------------|
| Geographical Lo                                                                                                                                                                                                                                         | - Metro               | 34,238,823                                                                                                                          | 24%                                                 |
| vic                                                                                                                                                                                                                                                     | - Non Metro           | 8,752,122                                                                                                                           | 6%                                                  |
| NSW                                                                                                                                                                                                                                                     | - Metro               | 15,370,785                                                                                                                          | 11%                                                 |
|                                                                                                                                                                                                                                                         | - Non Metro           | 12,276,246                                                                                                                          | 9%                                                  |
| QLD                                                                                                                                                                                                                                                     | - Metro               | 9.418.110                                                                                                                           | 7%                                                  |
|                                                                                                                                                                                                                                                         | - Non Metro           | 9,722,431                                                                                                                           | 7%                                                  |
| SA                                                                                                                                                                                                                                                      | - Metro               | 8,866,570                                                                                                                           | 6%                                                  |
| 0/1                                                                                                                                                                                                                                                     |                       |                                                                                                                                     |                                                     |
|                                                                                                                                                                                                                                                         | - Non Metro           | 427,217                                                                                                                             | 0%                                                  |
| WA                                                                                                                                                                                                                                                      | - Metro               | 16,943,259                                                                                                                          | 12%                                                 |
|                                                                                                                                                                                                                                                         | - Non Metro           | 1,436,746                                                                                                                           | 1%                                                  |
| TAS                                                                                                                                                                                                                                                     | - Metro               | 5,792,709                                                                                                                           | 4%                                                  |
|                                                                                                                                                                                                                                                         | - Non Metro           | 3,637,753                                                                                                                           | 3%                                                  |
| NT                                                                                                                                                                                                                                                      | - Metro               | 471,026                                                                                                                             | 0%                                                  |
|                                                                                                                                                                                                                                                         | - Non Metro           | 152,026                                                                                                                             | 0%                                                  |
| ACT                                                                                                                                                                                                                                                     | - Metro               | 13,159,399                                                                                                                          | 9%                                                  |
|                                                                                                                                                                                                                                                         | - Non Metro           | -                                                                                                                                   | 0%                                                  |
| TOTAL                                                                                                                                                                                                                                                   |                       | 140,665,222                                                                                                                         | 100%                                                |
|                                                                                                                                                                                                                                                         |                       |                                                                                                                                     |                                                     |
| Loan Purpose <sup>1</sup>                                                                                                                                                                                                                               |                       |                                                                                                                                     |                                                     |
| Refinance                                                                                                                                                                                                                                               |                       | 32,081,324                                                                                                                          | 23%                                                 |
| Renovation                                                                                                                                                                                                                                              |                       | 3,425,055                                                                                                                           | 2%                                                  |
| Purchase                                                                                                                                                                                                                                                |                       | 66,266,521                                                                                                                          | 47%                                                 |
| Construction                                                                                                                                                                                                                                            |                       | 6,579,040                                                                                                                           | 5%                                                  |
| Other                                                                                                                                                                                                                                                   |                       | 32,313,283                                                                                                                          | 23%                                                 |
| TOTAL                                                                                                                                                                                                                                                   |                       | 140,665,222                                                                                                                         | 100%                                                |
|                                                                                                                                                                                                                                                         |                       |                                                                                                                                     |                                                     |
| Loan Term                                                                                                                                                                                                                                               |                       |                                                                                                                                     | 00/                                                 |
| <=5 yrs<br>>5 & <=10yrs                                                                                                                                                                                                                                 |                       | 134,555                                                                                                                             | 0%<br>0%                                            |
| >10 & <=15yrs                                                                                                                                                                                                                                           |                       | 2,298,136                                                                                                                           | 2%                                                  |
| >15 & <=20yrs                                                                                                                                                                                                                                           |                       | 9,415,527                                                                                                                           | 7%                                                  |
| >20 & <=25yrs                                                                                                                                                                                                                                           |                       | 25,403,651                                                                                                                          | 18%                                                 |
|                                                                                                                                                                                                                                                         |                       |                                                                                                                                     |                                                     |
| >25yrs                                                                                                                                                                                                                                                  |                       | 103,413,354                                                                                                                         | 73%                                                 |
| TOTAL                                                                                                                                                                                                                                                   |                       | 140,665,222                                                                                                                         | 100%                                                |
| Owner/Investme                                                                                                                                                                                                                                          | nt cnlit <sup>1</sup> |                                                                                                                                     |                                                     |
| Owner Occupied                                                                                                                                                                                                                                          | an spin               | 114,321,552                                                                                                                         | 81%                                                 |
| Investment                                                                                                                                                                                                                                              |                       | 26,343,669                                                                                                                          | 19%                                                 |
|                                                                                                                                                                                                                                                         |                       |                                                                                                                                     |                                                     |
| TOTAL                                                                                                                                                                                                                                                   |                       | 140,665,222                                                                                                                         | 100%                                                |
| Interest Rate Ex                                                                                                                                                                                                                                        | posure                |                                                                                                                                     |                                                     |
| > 8.00%                                                                                                                                                                                                                                                 | •                     | -                                                                                                                                   | 0%                                                  |
| > 7.00% & <= 8.0                                                                                                                                                                                                                                        |                       | -                                                                                                                                   | 0%                                                  |
| > 6.00% & <= 7.0                                                                                                                                                                                                                                        |                       | -                                                                                                                                   | 0%                                                  |
| > 5.00% & <= 6.0                                                                                                                                                                                                                                        | 0%                    | 15,478,211                                                                                                                          | 11%                                                 |
| <= 5.00%                                                                                                                                                                                                                                                |                       | 125,187,010                                                                                                                         | 89%                                                 |
| TOTAL                                                                                                                                                                                                                                                   |                       | 140,665,222                                                                                                                         | 100%                                                |
|                                                                                                                                                                                                                                                         |                       |                                                                                                                                     |                                                     |
| Loan to Value R<br>>95%                                                                                                                                                                                                                                 | atto                  |                                                                                                                                     | 0%                                                  |
| >95%<br>>90% & <= 95%                                                                                                                                                                                                                                   |                       | -<br>504,188                                                                                                                        | 0%                                                  |
| ~ JU /U UK <= 30%                                                                                                                                                                                                                                       |                       | 1,142,213                                                                                                                           | 1%                                                  |
| >85% & <= 90%                                                                                                                                                                                                                                           |                       | .,                                                                                                                                  |                                                     |
| >85% & <= 90%<br>>80% & <= 85%                                                                                                                                                                                                                          |                       | 2.794.667                                                                                                                           |                                                     |
| >85% & <= 90%<br>>80% & <= 85%<br>>75% & <= 80%                                                                                                                                                                                                         |                       | 2,794,667<br>8,838,239                                                                                                              | 2%<br>6%                                            |
| >80% & <= 85%                                                                                                                                                                                                                                           |                       |                                                                                                                                     | 2%                                                  |
| >80% & <= 85%<br>>75% & <= 80%                                                                                                                                                                                                                          |                       | 8,838,239                                                                                                                           | 2%<br>6%<br>7%<br>9%                                |
| >80% & <= 85%<br>>75% & <= 80%<br>>70% & <= 75%                                                                                                                                                                                                         |                       | 8,838,239<br>9,574,085                                                                                                              | 2%<br>6%<br>7%<br>9%<br>7%                          |
| >80% & <= 85%<br>>75% & <= 80%<br>>70% & <= 75%<br>>65% & <= 70%<br>>60% & <= 65%<br>>55% & <= 60%                                                                                                                                                      |                       | 8,838,239<br>9,574,085<br>12,558,110<br>9,710,549<br>9,433,527                                                                      | 2%<br>6%<br>7%<br>9%<br>7%<br>7%                    |
| >80% & <= 85%<br>>75% & <= 80%<br>>70% & <= 75%<br>>65% & <= 70%<br>>60% & <= 65%<br>>55% & <= 60%<br>>50% & <= 55%                                                                                                                                     |                       | 8,838,239<br>9,574,085<br>12,558,110<br>9,710,549<br>9,433,527<br>12,346,393                                                        | 2%<br>6%<br>7%<br>9%<br>7%<br>9%                    |
| $\begin{array}{l} >80\% \ \& <= 85\% \\ >75\% \ \& <= 80\% \\ >70\% \ \& <= 75\% \\ >60\% \ \& <= 75\% \\ >60\% \ \& <= 60\% \\ >55\% \ \& <= 60\% \\ >55\% \ \& <= 60\% \\ >50\% \ \& <= 55\% \end{array}$                                             |                       | 8,838,239<br>9,574,085<br>12,558,110<br>9,710,549<br>9,433,527<br>12,346,393<br>13,868,930                                          | 2%<br>6%<br>7%<br>9%<br>7%<br>9%<br>10%             |
| >80% & <= 85%<br>>75% & <= 80%<br>>70% & <= 75%<br>>65% & <= 70%<br>>55% & <= 65%<br>>55% & <= 60%<br>>50% & <= 55%<br>>45% & <= 50%<br>>40% & <= 45%                                                                                                   |                       | 8,838,239<br>9,574,085<br>12,558,110<br>9,710,549<br>9,433,527<br>12,346,393<br>13,868,930<br>8,789,992                             | 2%<br>6%<br>7%<br>9%<br>7%<br>9%<br>10%<br>6%       |
| $\begin{array}{l} >80\% \& <= 85\% \\ >75\% \& <= 80\% \\ >70\% \& <= 75\% \\ >65\% \& <= 75\% \\ >60\% \& <= 65\% \\ >55\% \& <= 60\% \\ >55\% \& <= 60\% \\ >50\% \& <= 55\% \\ >45\% \& <= 55\% \\ >45\% \& <= 40\% \\ >35\% \& <= 40\% \end{array}$ |                       | 8,838,239<br>9,574,085<br>12,558,110<br>9,710,549<br>9,433,527<br>12,346,393<br>13,868,930<br>8,789,992<br>12,244,311               | 2%<br>6%<br>7%<br>7%<br>7%<br>9%<br>10%<br>6%<br>9% |
| $\begin{array}{l} >80\% \ \&<=85\% \\ >75\% \ \&<=80\% \\ >70\% \ \&<=75\% \\ >65\% \ \&<=70\% \\ >66\% \ \&<=65\% \\ >55\% \ \&<=60\% \\ >50\% \ \&<=55\% \\ >445\% \ \&<=55\% \\ >45\% \ \&<=45\% \\ >35\% \ \&<=4\% \\ >35\% \ \&<=35\% \end{array}$ |                       | 8,838,239<br>9,574,085<br>12,558,110<br>9,710,549<br>9,433,527<br>12,346,393<br>13,868,930<br>8,789,992<br>12,244,311<br>11,271,375 | 2%<br>6%<br>7%<br>9%<br>7%<br>9%<br>10%<br>6%<br>9% |
| $\begin{array}{l} >80\% \& <= 85\% \\ >75\% \& <= 80\% \\ >70\% \& <= 75\% \\ >65\% \& <= 75\% \\ >60\% \& <= 65\% \\ >55\% \& <= 60\% \\ >55\% \& <= 60\% \\ >45\% \& <= 55\% \\ >45\% \& <= 55\% \\ >35\% \& <= 40\% \\ >35\% \& <= 40\% \end{array}$ |                       | 8,838,239<br>9,574,085<br>12,558,110<br>9,710,549<br>9,433,527<br>12,346,393<br>13,868,930<br>8,789,992<br>12,244,311               | 2%<br>6%<br>7%<br>7%<br>7%<br>9%<br>10%<br>6%<br>9% |