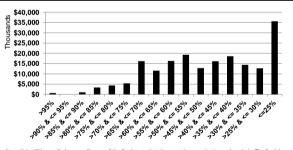

| TOTAL                   | 186,421,775 | 100% |
|-------------------------|-------------|------|
| <= \$50,000             | 13,395,776  | 7%   |
| >\$50,000 & <\$100,000  | 26,108,991  | 14%  |
| >\$100,000 & <\$150,000 | 32,249,741  | 17%  |
| >\$150,000 & <\$200,000 | 31,180,195  | 17%  |
| >\$200,000 & <\$250,000 | 26,337,447  | 14%  |
| >\$250,000              | 57,149,625  | 31%  |