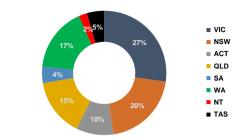

### **Current Position**

| Geographical L                                                                                                                                                                                                                                                                                                                                                                                                                                |                                                  |                                                                                                                                                                                                                                                                                                 |                                                                                                                    |
|-----------------------------------------------------------------------------------------------------------------------------------------------------------------------------------------------------------------------------------------------------------------------------------------------------------------------------------------------------------------------------------------------------------------------------------------------|--------------------------------------------------|-------------------------------------------------------------------------------------------------------------------------------------------------------------------------------------------------------------------------------------------------------------------------------------------------|--------------------------------------------------------------------------------------------------------------------|
|                                                                                                                                                                                                                                                                                                                                                                                                                                               | - Metro                                          | 41,121,495                                                                                                                                                                                                                                                                                      | 22%                                                                                                                |
| 110                                                                                                                                                                                                                                                                                                                                                                                                                                           | - Non Metro                                      | 9,730,863                                                                                                                                                                                                                                                                                       | 5%                                                                                                                 |
| NSW                                                                                                                                                                                                                                                                                                                                                                                                                                           | - Metro                                          | 20,552,398                                                                                                                                                                                                                                                                                      | 11%                                                                                                                |
|                                                                                                                                                                                                                                                                                                                                                                                                                                               | - Non Metro                                      | 17,263,202                                                                                                                                                                                                                                                                                      | 9%                                                                                                                 |
| QLD                                                                                                                                                                                                                                                                                                                                                                                                                                           | - Metro                                          | 17,458,009                                                                                                                                                                                                                                                                                      | 9%                                                                                                                 |
|                                                                                                                                                                                                                                                                                                                                                                                                                                               | - Non Metro                                      | 10,566,794                                                                                                                                                                                                                                                                                      | 6%                                                                                                                 |
| SA                                                                                                                                                                                                                                                                                                                                                                                                                                            | - Metro                                          | 7,874,318                                                                                                                                                                                                                                                                                       | 4%                                                                                                                 |
| 0.11                                                                                                                                                                                                                                                                                                                                                                                                                                          | - Non Metro                                      | 123,844                                                                                                                                                                                                                                                                                         | 0%                                                                                                                 |
|                                                                                                                                                                                                                                                                                                                                                                                                                                               |                                                  |                                                                                                                                                                                                                                                                                                 |                                                                                                                    |
| WA                                                                                                                                                                                                                                                                                                                                                                                                                                            | - Metro                                          | 29,816,671                                                                                                                                                                                                                                                                                      | 16%                                                                                                                |
|                                                                                                                                                                                                                                                                                                                                                                                                                                               | - Non Metro                                      | 1,320,420                                                                                                                                                                                                                                                                                       | 1%                                                                                                                 |
| TAS                                                                                                                                                                                                                                                                                                                                                                                                                                           | - Metro                                          | 4,504,622                                                                                                                                                                                                                                                                                       | 2%                                                                                                                 |
|                                                                                                                                                                                                                                                                                                                                                                                                                                               | - Non Metro                                      | 3,864,654                                                                                                                                                                                                                                                                                       | 2%                                                                                                                 |
| NT                                                                                                                                                                                                                                                                                                                                                                                                                                            | - Metro                                          | 3,568,044                                                                                                                                                                                                                                                                                       | 2%                                                                                                                 |
|                                                                                                                                                                                                                                                                                                                                                                                                                                               | - Non Metro                                      | 472,152                                                                                                                                                                                                                                                                                         | 0%                                                                                                                 |
| ACT                                                                                                                                                                                                                                                                                                                                                                                                                                           | - Metro                                          | 18,184,288                                                                                                                                                                                                                                                                                      | 10%                                                                                                                |
|                                                                                                                                                                                                                                                                                                                                                                                                                                               | - Non Metro                                      | -                                                                                                                                                                                                                                                                                               | 0%                                                                                                                 |
| TOTAL                                                                                                                                                                                                                                                                                                                                                                                                                                         |                                                  | 186,421,775                                                                                                                                                                                                                                                                                     | 100%                                                                                                               |
|                                                                                                                                                                                                                                                                                                                                                                                                                                               |                                                  | 100,121,110                                                                                                                                                                                                                                                                                     | 10070                                                                                                              |
| Loan Purpose                                                                                                                                                                                                                                                                                                                                                                                                                                  | 1                                                |                                                                                                                                                                                                                                                                                                 |                                                                                                                    |
| Refinance                                                                                                                                                                                                                                                                                                                                                                                                                                     |                                                  | 51,252,806                                                                                                                                                                                                                                                                                      | 27%                                                                                                                |
| ReDecation                                                                                                                                                                                                                                                                                                                                                                                                                                    |                                                  | -                                                                                                                                                                                                                                                                                               | 0%                                                                                                                 |
| Purchase                                                                                                                                                                                                                                                                                                                                                                                                                                      |                                                  | 62,144,893                                                                                                                                                                                                                                                                                      | 33%                                                                                                                |
| Construction                                                                                                                                                                                                                                                                                                                                                                                                                                  |                                                  | 6,641,511                                                                                                                                                                                                                                                                                       | 4%                                                                                                                 |
| Equity Release                                                                                                                                                                                                                                                                                                                                                                                                                                |                                                  | 66,382,564                                                                                                                                                                                                                                                                                      | 36%                                                                                                                |
| TOTAL                                                                                                                                                                                                                                                                                                                                                                                                                                         |                                                  | 186,421,775                                                                                                                                                                                                                                                                                     | 100%                                                                                                               |
| · · · · · <b>T</b> · · · · ·                                                                                                                                                                                                                                                                                                                                                                                                                  |                                                  |                                                                                                                                                                                                                                                                                                 |                                                                                                                    |
| Loan Term                                                                                                                                                                                                                                                                                                                                                                                                                                     |                                                  | 0.500                                                                                                                                                                                                                                                                                           | 00/                                                                                                                |
| <=5 yrs                                                                                                                                                                                                                                                                                                                                                                                                                                       |                                                  | 2,598                                                                                                                                                                                                                                                                                           | 0%                                                                                                                 |
| >5 & <=10yrs                                                                                                                                                                                                                                                                                                                                                                                                                                  |                                                  | 3,831,778                                                                                                                                                                                                                                                                                       | 2%                                                                                                                 |
| >10 & <=15yrs                                                                                                                                                                                                                                                                                                                                                                                                                                 |                                                  | 4,842,482                                                                                                                                                                                                                                                                                       | 3%                                                                                                                 |
| >15 & <=20yrs                                                                                                                                                                                                                                                                                                                                                                                                                                 |                                                  | 20,525,280                                                                                                                                                                                                                                                                                      | 11%                                                                                                                |
| >20 & <=25yrs                                                                                                                                                                                                                                                                                                                                                                                                                                 |                                                  | 33,761,786                                                                                                                                                                                                                                                                                      | 18%                                                                                                                |
| >25yrs                                                                                                                                                                                                                                                                                                                                                                                                                                        |                                                  | 123,457,852                                                                                                                                                                                                                                                                                     | 66%                                                                                                                |
| TOTAL                                                                                                                                                                                                                                                                                                                                                                                                                                         |                                                  | 186,421,775                                                                                                                                                                                                                                                                                     | 100%                                                                                                               |
| IOTAL                                                                                                                                                                                                                                                                                                                                                                                                                                         |                                                  | 100,421,110                                                                                                                                                                                                                                                                                     | 10070                                                                                                              |
|                                                                                                                                                                                                                                                                                                                                                                                                                                               | ent split <sup>1</sup>                           |                                                                                                                                                                                                                                                                                                 |                                                                                                                    |
| Owner/Investm                                                                                                                                                                                                                                                                                                                                                                                                                                 |                                                  |                                                                                                                                                                                                                                                                                                 |                                                                                                                    |
| Owner Occupie                                                                                                                                                                                                                                                                                                                                                                                                                                 |                                                  | 152,856,795                                                                                                                                                                                                                                                                                     | 82%                                                                                                                |
|                                                                                                                                                                                                                                                                                                                                                                                                                                               |                                                  | 152,856,795<br>33,564,980                                                                                                                                                                                                                                                                       | 82%<br>18%                                                                                                         |
| Owner Occupie<br>Investment                                                                                                                                                                                                                                                                                                                                                                                                                   |                                                  |                                                                                                                                                                                                                                                                                                 |                                                                                                                    |
| Owner Occupie<br>Investment<br>TOTAL                                                                                                                                                                                                                                                                                                                                                                                                          | d                                                | 33,564,980                                                                                                                                                                                                                                                                                      | 18%                                                                                                                |
| Owner Occupie<br>Investment<br>TOTAL<br>Interest Rate E                                                                                                                                                                                                                                                                                                                                                                                       | d                                                | 33,564,980<br>186,421,775                                                                                                                                                                                                                                                                       | 18%<br>100%                                                                                                        |
| Owner Occupier<br>Investment<br>TOTAL<br>Interest Rate E<br>> 8.00%                                                                                                                                                                                                                                                                                                                                                                           | d<br>xposure                                     | 33,564,980<br>186,421,775<br>51,658,860                                                                                                                                                                                                                                                         | 18%<br><b>100%</b><br>28%                                                                                          |
| Owner Occupie<br>Investment<br>TOTAL<br>Interest Rate E<br>> 8.00%<br>> 7.00% & <= 8.                                                                                                                                                                                                                                                                                                                                                         | d<br>xposure<br>.00%                             | 33,564,980<br>186,421,775<br>51,658,860<br>36,000,247                                                                                                                                                                                                                                           | 18%<br>100%<br>28%<br>19%                                                                                          |
| Owner Occupie<br>Investment<br>TOTAL<br>> 8.00%<br>> 7.00% & <= 8.<br>> 6.00% & <= 7.                                                                                                                                                                                                                                                                                                                                                         | d<br>xposure<br>.00%<br>.00%                     | 33,564,980<br>186,421,775<br>51,658,860<br>36,000,247<br>46,774,776                                                                                                                                                                                                                             | 18%<br>100%<br>28%<br>19%<br>25%                                                                                   |
| Owner Occupie<br>Investment<br>TOTAL<br>> 8.00%<br>> 7.00% & <= 8<br>> 6.00% & <= 7.<br>> 5.00% & <= 6.                                                                                                                                                                                                                                                                                                                                       | d<br>xposure<br>.00%<br>.00%                     | 33,564,980<br>186,421,775<br>51,658,860<br>36,000,247<br>46,774,776<br>47,011,898                                                                                                                                                                                                               | 18%<br>100%<br>28%<br>19%<br>25%<br>25%                                                                            |
| Owner Occupie<br>Investment<br>TOTAL<br>Interest Rate =<br>> 8.00%<br>> 7.00% & <= 8<br>> 6.00% & <= 7.<br>> 5.00% & <= 6.<br><= 5.00%                                                                                                                                                                                                                                                                                                        | d<br>xposure<br>.00%<br>.00%                     | 33,564,980<br>186,421,775<br>51,658,860<br>36,000,247<br>46,774,776<br>47,011,898<br>4,975,993                                                                                                                                                                                                  | 18%<br>100%<br>28%<br>19%<br>25%<br>25%<br>3%                                                                      |
| Owner Occupie                                                                                                                                                                                                                                                                                                                                                                                                                                 | d<br>xposure<br>.00%<br>.00%                     | 33,564,980<br>186,421,775<br>51,658,860<br>36,000,247<br>46,774,776<br>47,011,898                                                                                                                                                                                                               | 18%<br>100%<br>28%<br>19%<br>25%<br>25%                                                                            |
| Owner Occupiel<br>Investment<br>TOTAL<br>Interest Rate E<br>> 8.00%<br>> 7.00% & <= 8<br>> 6.00% & <= 7<br>> 5.00% & <= 6<br><= 5.00%<br>TOTAL<br>Loan to Value I                                                                                                                                                                                                                                                                             | d<br>xposure<br>.00%<br>.00%<br>.00%             | 33,564,980<br>186,421,775<br>51,658,860<br>36,000,247<br>46,774,776<br>47,011,898<br>4,975,993<br>186,421,775                                                                                                                                                                                   | 18%<br>100%<br>28%<br>19%<br>25%<br>25%<br>3%<br>100%                                                              |
| Owner Occupie<br>Investment<br>TOTAL<br>Interest Rate E<br>> 8.00%<br>> 7.00% & <= 8<br>< 6.00% & <= 7.00%<br>& <= 5.00% & <= 6<br><= 5.00%<br>TOTAL<br>Loan to Value I<br>>95%                                                                                                                                                                                                                                                               | d<br>xposure<br>.00%<br>.00%<br>.00%<br>Ratio    | 33,564,980<br>186,421,775<br>51,658,860<br>36,000,247<br>46,774,776<br>47,011,898<br>4,975,993                                                                                                                                                                                                  | 18%<br>100%<br>28%<br>19%<br>25%<br>25%<br>3%<br>100%<br>0%                                                        |
| Owner Occupiel<br>Investment<br>TOTAL<br>Interest Rate E<br>> 8.00%<br>> 7.00% & <= 8<br>> 6.00% & <= 7<br>> 5.00% & <= 5.00%<br>COTAL<br>Coan to Value I<br>>95%<br>>90% & <= 95%                                                                                                                                                                                                                                                            | d<br>xposure<br>.00%<br>.00%<br>.00%<br>.00%     | 33,564,980<br>186,421,775<br>51,658,860<br>36,000,247<br>46,774,776<br>47,011,898<br>4,975,993<br>186,421,775<br>540,639                                                                                                                                                                        | 18%<br>100%<br>28%<br>19%<br>25%<br>25%<br>3%<br>100%<br>0%                                                        |
| Owner Occupie/<br>Investment<br>TOTAL<br>Interest Rate E<br>> 8.00%<br>> 7.00% & <= 8<br>> 6.00% & <= 7<br>> 5.00% & <= 6<br><= 5.00%<br>TOTAL<br>Loan to Value I<br>>95%<br>& <= 95% & <= 90%                                                                                                                                                                                                                                                | d<br>xposure<br>.00%<br>.00%<br>.00%<br>.00%<br> | 33,564,980<br>186,421,775<br>51,658,860<br>36,000,247<br>46,774,776<br>47,011,898<br>4,975,993<br>186,421,775<br>540,639<br>-<br>911,966                                                                                                                                                        | 18%<br>100%<br>28%<br>19%<br>25%<br>25%<br>3%<br>100%                                                              |
| Owner Occupie<br>Investment<br>TOTAL<br>Interest Rate E<br>> 8.00%<br>> 7.00% & <= 8<br>< 6.00% & <= 7.<br>> 5.00% & <= 6.<br><= 5.00%<br>TOTAL<br>Loan to Value<br>>95%<br>>90% & <= 95%<br>>85% & <= 90%                                                                                                                                                                                                                                    | d<br>xposure<br>.00%<br>.00%<br>.00%<br>         | 33,564,980<br>186,421,775<br>51,658,860<br>36,000,247<br>46,774,776<br>47,011,898<br>4,975,993<br>186,421,775<br>540,639<br>911,966<br>3,199,870                                                                                                                                                | 18%<br>100%<br>28%<br>19%<br>25%<br>25%<br>3%<br>100%<br>0%<br>0%<br>0%                                            |
| Owner Occupie<br>Investment<br>TOTAL<br>Interest Rate E<br>> 8.00%<br>> 7.00% & <= 8<br>> 6.00% & <= 6<br><< 5.00% & <= 6<br><< 5.00%<br>TOTAL<br>Loan to Value<br>>95%<br>>80% & <= 95%<br>>80% & <= 95%<br>>80% & <= 85%                                                                                                                                                                                                                    | d<br>xposure<br>.00%<br>.00%<br>.00%<br>Ratio    | 33,564,980<br>186,421,775<br>51,658,860<br>36,000,247<br>46,774,776<br>47,011,898<br>4,975,993<br>186,421,775<br>540,639<br>-<br>911,966<br>3,199,870<br>4,199,767                                                                                                                              | 18%<br>100%<br>28%<br>25%<br>25%<br>3%<br>100%<br>0%<br>0%<br>0%<br>0%<br>2%                                       |
| Owner Occupie/<br>Investment<br>TOTAL<br>Interest Rate E<br>> 8.00%<br>> 7.00% & <= 8.<br>< 6.00% & <= 7.<br>< 5.00% & <= 6.<br><= 5.00%<br>TOTAL<br>Loan to Value I<br>>95%<br>& <= 95%<br>& <= 95%<br>885% & <= 95%<br>>75% & <= 85%<br>>75% & <= 85%                                                                                                                                                                                       | d<br>xposure<br>.00%<br>.00%<br>.00%<br>Ratio    | 33,564,980<br>186,421,775<br>51,658,860<br>36,000,247<br>46,774,776<br>47,011,899<br>4,975,993<br>186,421,775<br>540,639<br>911,966<br>3,199,870<br>4,199,767<br>5,230,583                                                                                                                      | 18%<br>100%<br>28%<br>19%<br>25%<br>25%<br>3%<br>100%<br>0%<br>0%<br>0%<br>0%<br>0%<br>2%<br>2%<br>3%              |
| Owner Occupie<br>Investment<br>TOTAL<br>Interest Rate E<br>> 8.00%<br>> 7.00% & <= 8<br>< 6.00% & <= 7<br>> 5.00% & <= 6<br><= 5.00%<br>TOTAL<br>Loan to Value<br>>95%<br>>90% & <= 95%<br>>85% & <= 90%<br>>85% & <= 85%<br>>75% & <= 85%<br>>70% & <= 70%                                                                                                                                                                                   | d<br>xposure<br>.00%<br>.00%<br>.00%<br>Ratio    | 33,564,980<br>186,421,775<br>51,658,860<br>36,000,247<br>46,774,776<br>47,011,898<br>4,975,993<br>186,421,775<br>540,639<br>911,966<br>3,199,870<br>4,199,767<br>5,230,583<br>16,079,832                                                                                                        | 18%<br>100%<br>28%<br>19%<br>25%<br>25%<br>3%<br>3%<br>100%<br>0%<br>0%<br>0%<br>0%<br>2%<br>3%<br>3%              |
| Owner Occupie/<br>Investment<br>TOTAL<br>Interest Rate E<br>> 8.00%<br>> 7.00% & <= 8<br>> 6.00% & <= 6<br><< 5.00%<br>TOTAL<br>Loanto Value<br>>95%<br>>80% & <= 95%<br>>80% & <= 95%<br>>80% & <= 85%<br>>80% & <= 85%<br>>75% & <= 80%<br>>75% & <= 75%                                                                                                                                                                                    | d<br>xposure<br>.00%<br>.00%<br>.00%<br>Ratio    | 33,564,980<br>186,421,775<br>51,658,860<br>36,000,247<br>46,774,776<br>47,011,898<br>4,975,993<br>186,421,775<br>540,639<br>911,966<br>3,199,870<br>4,199,767<br>5,230,583<br>16,079,832<br>11,435,265                                                                                          | 18%<br>100%<br>28%<br>19%<br>25%<br>25%<br>3%<br>3%<br>100%<br>0%<br>0%<br>0%<br>0%<br>3%<br>3%<br>9%<br>6%        |
| Owner Occupie/<br>Investment<br>TOTAL<br>Interest Rate E<br>> 8.00%<br>> 7.00% & <= 8<br>> 6.00% & <= 7<br>> 5.00% & <= 6<br><< 5.00%<br>TOTAL<br>Loan to Value I<br>>95%<br>& <= 95%<br>& <= 95%<br>& <= 95%<br>& <= 85%<br>& <= 75%<br>& <= 75%<br>& <= 75%<br>& <= 75%<br>& <= 60%<br>& <= 60%<br>>55% & <= 60%                                                                                                                            | d xposure                                        | 33,564,980<br>186,421,775<br>51,658,860<br>36,000,247<br>46,774,776<br>47,011,898<br>4,975,993<br>186,421,775<br>540,639<br>911,966<br>3,199,870<br>4,199,767<br>5,230,583<br>16,079,832<br>11,435,265<br>16,173,707                                                                            | 18%<br>100%<br>28%<br>19%<br>25%<br>3%<br>100%<br>0%<br>0%<br>0%<br>0%<br>2%<br>2%<br>3%<br>6%<br>9%               |
| Owner Occupie<br>Investment<br>TOTAL<br>Interest Rate E<br>> 8.00%<br>> 7.00% & <= 8.<br>< 6.00% & <= 7.<br>> 5.00% & <= 5.<br>O%<br>TOTAL<br>Loan to Value<br>> 95%<br>> 80% & <= 95%<br>> 85% & <= 90%<br>> 85% & <= 85%<br>> 75% & <= 85%<br>> 75% & <= 85%<br>> 65% & <= 70%<br>> 65% & <= 65%<br>> 55% & <= 65%<br>> 55% & <= 55%                                                                                                        | d<br>xposure<br>.00%<br>.00%<br>.00%<br>         | 33,564,980<br>186,421,775<br>51,658,860<br>36,000,247<br>46,774,776<br>47,011,898<br>4,975,993<br>186,421,775<br>540,639<br>-<br>911,966<br>3,199,870<br>4,199,767<br>5,230,583<br>16,079,832<br>11,435,265<br>16,173,707<br>19,173,342                                                         | 18%<br>100%<br>28%<br>19%<br>25%<br>25%<br>3%<br>100%<br>0%<br>0%<br>0%<br>0%<br>0%<br>0%<br>0%<br>0%<br>0%        |
| Owner Occupie/<br>Investment<br>TOTAL<br>Interest Rate E<br>> 8.00%<br>> 7.00% & <= 8<br>> 6.00% & <= 7<br>> 5.00% & <= 6<br><= 5.00%<br>TOTAL<br>Loan to Value<br>>95%<br>& <= 90%<br>& <= 95%<br>>85% & <= 90%<br>>85% & <= 80%<br>>70% & <= 65%<br>\$<50% & <= 65%<br>\$<55% & <= 50%                                                                                                                                                      | d xposure                                        | 33,564,980<br>186,421,775<br>51,658,860<br>36,000,247<br>46,774,776<br>47,011,898<br>4,975,993<br>186,421,775<br>540,639<br>-<br>911,966<br>3,199,870<br>4,199,767<br>5,230,583<br>16,079,822<br>11,435,265<br>16,173,707<br>19,173,342<br>12,695,001                                           | 18%<br>100%<br>28%<br>19%<br>25%<br>25%<br>3%<br>100%<br>0%<br>0%<br>0%<br>0%<br>0%<br>9%<br>9%<br>9%<br>10%<br>7% |
| Owner Occupie/<br>Investment<br>TOTAL<br>Interest Rate E<br>> 8.00%<br>> 7.00% & <= 8<br>> 6.00% & <= 7<br>> 5.00% & <= 6<br><< 5.00%<br>TOTAL<br>Loan to Value I<br>>95%<br>& <= 95%<br>& <= 95%<br>>80% & <= 95%<br>>85% & <= 90%<br>>75% & <= 75%<br>>65% & <= 70%<br>>60% & <= 65%<br>>55% & <= 65%<br>>55% & <= 65%<br>>40% & <= 45%                                                                                                     | d xposure                                        | 33,564,980<br>186,421,775<br>51,658,860<br>36,000,247<br>46,774,776<br>47,011,898<br>4,975,993<br>186,421,775<br>540,639<br>911,966<br>3,199,870<br>4,199,767<br>5,230,583<br>16,079,832<br>11,435,265<br>16,173,707<br>19,173,342<br>12,695,001<br>16,030,552                                  | 18%<br>100%<br>28%<br>19%<br>25%<br>25%<br>3%<br>100%<br>0%<br>0%<br>0%<br>0%<br>0%<br>0%<br>0%<br>0%<br>0%        |
| Owner Occupie<br>Investment<br>TOTAL<br>Interest Rate E<br>> 8.00%<br>> 7.00% & <= 8<br>> 6.00% & <= 7.<br>> 5.00% & <= 6<br><< 5.00%<br>X = 50%<br>X = 50%<br>X = 95%<br>> 85% & <= 95%<br>> 85% & <= 95%<br>> 85% & <= 85%<br>> 75% & <= 80%<br>> 75% & <= 85%<br>> 65% & <= 55%<br>> 45% & <= 50%<br>> 45% & <= 50%<br>> 45% & <= 40%                                                                                                      | d<br>xposure<br>.00%<br>.00%<br>.00%<br>         | 33,564,980<br>186,421,775<br>51,658,860<br>36,000,247<br>46,774,776<br>47,011,898<br>4,975,993<br>186,421,775<br>540,639<br>-<br>911,966<br>3,199,870<br>4,199,767<br>5,230,583<br>16,079,832<br>11,435,265<br>16,173,707<br>19,173,342<br>12,665,001<br>16,030,552<br>18,457,135               | 18%<br>100%<br>28%<br>19%<br>25%<br>25%<br>3%<br>100%<br>0%<br>0%<br>0%<br>0%<br>0%<br>0%<br>0%<br>0%<br>0%        |
| Owner Occupie/<br>Investment<br>TOTAL<br>Interest Rate E<br>> 8.00%<br>> 7.00% & <= 8<br>> 6.00% & <= 7<br>> 5.00% & <= 6<br><< 5.00%<br>TOTAL<br>Loan to Value I<br>>95%<br>& 50% & <= 95%<br>& 85% & <= 90%<br>& 85% & <= 95%<br>& 85% & <= 90%<br>& 85% & <= 85%<br>>75% & <= 85%<br>>55% & <= 65%<br>>55% & <= 50%<br>>45% & <= 55%<br>>45% & <= 50%<br>>45% & <= 50%<br>>45% & <= 50%<br>>45% & <= 50%<br>>45% & <= 45%<br>>35% & <= 35% | d xposure                                        | 33,564,980<br>186,421,775<br>51,658,860<br>36,000,247<br>46,774,776<br>47,011,898<br>4,975,993<br>186,421,775<br>540,639<br>-<br>911,966<br>3,199,870<br>4,199,767<br>5,230,583<br>16,079,832<br>11,435,265<br>16,173,707<br>19,173,342<br>12,695,001<br>16,030,552<br>18,457,135<br>14,252,091 | 18%<br>100%<br>28%<br>19%<br>25%<br>25%<br>3%<br>100%<br>0%<br>0%<br>0%<br>0%<br>0%<br>0%<br>0%<br>0%<br>0%        |
| Owner Occupie<br>Investment<br>TOTAL<br>Interest Rete E<br>> 8.00%<br>> 7.00% & <= 8<br>> 6.00% & <= 7<br>> 5.00% & <= 6.<br><= 5.00%<br>TOTAL                                                                                                                                                                                                                                                                                                | d xposure                                        | 33,564,980<br>186,421,775<br>51,658,860<br>36,000,247<br>46,774,776<br>47,011,898<br>4,975,993<br>186,421,775<br>540,639<br>-<br>911,966<br>3,199,870<br>4,199,767<br>5,230,583<br>16,079,832<br>11,435,265<br>16,173,707<br>19,173,342<br>12,665,001<br>16,030,552<br>18,457,135               | 18%<br>100%<br>28%<br>19%<br>25%<br>25%<br>3%<br>100%<br>0%<br>0%<br>0%<br>0%<br>0%<br>0%<br>0%<br>0%<br>0%        |