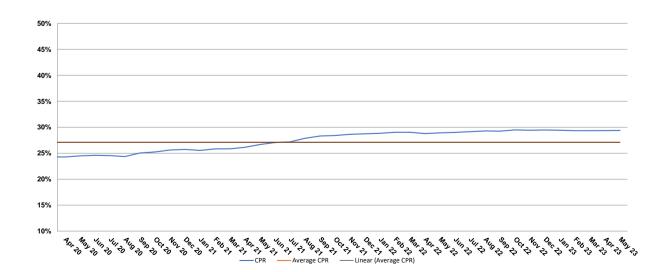

# Principal Collections & Prepayment Analysis

|                                                  | Monthly          | Quarterly           | Since inception   |
|--------------------------------------------------|------------------|---------------------|-------------------|
|                                                  | 14 April 2023 to | 16 February 2023 to | 16 August 2018 to |
| Repayment Analysis                               | 17 May 2023      | 17 May 2023         | 17 May 2023       |
| Balance @ Determination Date                     | 193,241,802      | 207,400,148         | 1,250,000,000     |
| Substitution                                     | -                |                     |                   |
| Scheduled Repayments                             | (1,005,121)      | (3,377,377)         | (130,755,505)     |
| Prepayments                                      | (8,165,271)      | (22,968,435)        | (1,130,828,933)   |
| Redraw Advances                                  | 2,350,366        | 5,367,439           | 198,006,213       |
| Principal Draws / (Repayment of Principal Draws) | -                | -                   | -                 |
| Closing Balance                                  | 186,421,775      | 186,421,775         | 186,421,775       |
| CPR                                              | 30.83%           | 30.16%              | 29.39%            |
| SMM                                              | 3.02%            | 2.95%               | 2.86%             |