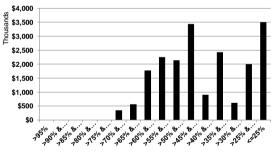

### **Current Position**

| Geographical L                                                                                                                                                                                                                                                                                                                                                                                                                                |                                                  |                                                                                                                                                                                                                                                                                                 |                                                                                                                    |
|-----------------------------------------------------------------------------------------------------------------------------------------------------------------------------------------------------------------------------------------------------------------------------------------------------------------------------------------------------------------------------------------------------------------------------------------------|--------------------------------------------------|-------------------------------------------------------------------------------------------------------------------------------------------------------------------------------------------------------------------------------------------------------------------------------------------------|--------------------------------------------------------------------------------------------------------------------|
|                                                                                                                                                                                                                                                                                                                                                                                                                                               | - Metro                                          | 41,121,495                                                                                                                                                                                                                                                                                      | 22%                                                                                                                |
| 110                                                                                                                                                                                                                                                                                                                                                                                                                                           | - Non Metro                                      | 9,730,863                                                                                                                                                                                                                                                                                       | 5%                                                                                                                 |
| NSW                                                                                                                                                                                                                                                                                                                                                                                                                                           | - Metro                                          | 20,552,398                                                                                                                                                                                                                                                                                      | 11%                                                                                                                |
|                                                                                                                                                                                                                                                                                                                                                                                                                                               | - Non Metro                                      | 17,263,202                                                                                                                                                                                                                                                                                      | 9%                                                                                                                 |
| QLD                                                                                                                                                                                                                                                                                                                                                                                                                                           | - Metro                                          | 17,458,009                                                                                                                                                                                                                                                                                      | 9%                                                                                                                 |
|                                                                                                                                                                                                                                                                                                                                                                                                                                               | - Non Metro                                      | 10,566,794                                                                                                                                                                                                                                                                                      | 6%                                                                                                                 |
| SA                                                                                                                                                                                                                                                                                                                                                                                                                                            | - Metro                                          | 7,874,318                                                                                                                                                                                                                                                                                       | 4%                                                                                                                 |
| 0.11                                                                                                                                                                                                                                                                                                                                                                                                                                          | - Non Metro                                      | 123,844                                                                                                                                                                                                                                                                                         | 0%                                                                                                                 |
|                                                                                                                                                                                                                                                                                                                                                                                                                                               |                                                  |                                                                                                                                                                                                                                                                                                 |                                                                                                                    |
| WA                                                                                                                                                                                                                                                                                                                                                                                                                                            | - Metro                                          | 29,816,671                                                                                                                                                                                                                                                                                      | 16%                                                                                                                |
|                                                                                                                                                                                                                                                                                                                                                                                                                                               | - Non Metro                                      | 1,320,420                                                                                                                                                                                                                                                                                       | 1%                                                                                                                 |
| TAS                                                                                                                                                                                                                                                                                                                                                                                                                                           | - Metro                                          | 4,504,622                                                                                                                                                                                                                                                                                       | 2%                                                                                                                 |
|                                                                                                                                                                                                                                                                                                                                                                                                                                               | - Non Metro                                      | 3,864,654                                                                                                                                                                                                                                                                                       | 2%                                                                                                                 |
| NT                                                                                                                                                                                                                                                                                                                                                                                                                                            | - Metro                                          | 3,568,044                                                                                                                                                                                                                                                                                       | 2%                                                                                                                 |
|                                                                                                                                                                                                                                                                                                                                                                                                                                               | - Non Metro                                      | 472,152                                                                                                                                                                                                                                                                                         | 0%                                                                                                                 |
| ACT                                                                                                                                                                                                                                                                                                                                                                                                                                           | - Metro                                          | 18,184,288                                                                                                                                                                                                                                                                                      | 10%                                                                                                                |
|                                                                                                                                                                                                                                                                                                                                                                                                                                               | - Non Metro                                      | -                                                                                                                                                                                                                                                                                               | 0%                                                                                                                 |
| TOTAL                                                                                                                                                                                                                                                                                                                                                                                                                                         |                                                  | 186,421,775                                                                                                                                                                                                                                                                                     | 100%                                                                                                               |
|                                                                                                                                                                                                                                                                                                                                                                                                                                               |                                                  | 100,121,110                                                                                                                                                                                                                                                                                     | 10070                                                                                                              |
| Loan Purpose                                                                                                                                                                                                                                                                                                                                                                                                                                  | 1                                                |                                                                                                                                                                                                                                                                                                 |                                                                                                                    |
| Refinance                                                                                                                                                                                                                                                                                                                                                                                                                                     |                                                  | 51,252,806                                                                                                                                                                                                                                                                                      | 27%                                                                                                                |
| ReDecation                                                                                                                                                                                                                                                                                                                                                                                                                                    |                                                  | -                                                                                                                                                                                                                                                                                               | 0%                                                                                                                 |
| Purchase                                                                                                                                                                                                                                                                                                                                                                                                                                      |                                                  | 62,144,893                                                                                                                                                                                                                                                                                      | 33%                                                                                                                |
| Construction                                                                                                                                                                                                                                                                                                                                                                                                                                  |                                                  | 6,641,511                                                                                                                                                                                                                                                                                       | 4%                                                                                                                 |
| Equity Release                                                                                                                                                                                                                                                                                                                                                                                                                                |                                                  | 66,382,564                                                                                                                                                                                                                                                                                      | 36%                                                                                                                |
| TOTAL                                                                                                                                                                                                                                                                                                                                                                                                                                         |                                                  | 186,421,775                                                                                                                                                                                                                                                                                     | 100%                                                                                                               |
| · · · · · <b>T</b> · · · · ·                                                                                                                                                                                                                                                                                                                                                                                                                  |                                                  |                                                                                                                                                                                                                                                                                                 |                                                                                                                    |
| Loan Term                                                                                                                                                                                                                                                                                                                                                                                                                                     |                                                  | 0.500                                                                                                                                                                                                                                                                                           | 00/                                                                                                                |
| <=5 yrs                                                                                                                                                                                                                                                                                                                                                                                                                                       |                                                  | 2,598                                                                                                                                                                                                                                                                                           | 0%                                                                                                                 |
| >5 & <=10yrs                                                                                                                                                                                                                                                                                                                                                                                                                                  |                                                  | 3,831,778                                                                                                                                                                                                                                                                                       | 2%                                                                                                                 |
| >10 & <=15yrs                                                                                                                                                                                                                                                                                                                                                                                                                                 |                                                  | 4,842,482                                                                                                                                                                                                                                                                                       | 3%                                                                                                                 |
| >15 & <=20yrs                                                                                                                                                                                                                                                                                                                                                                                                                                 |                                                  | 20,525,280                                                                                                                                                                                                                                                                                      | 11%                                                                                                                |
| >20 & <=25yrs                                                                                                                                                                                                                                                                                                                                                                                                                                 |                                                  | 33,761,786                                                                                                                                                                                                                                                                                      | 18%                                                                                                                |
| >25yrs                                                                                                                                                                                                                                                                                                                                                                                                                                        |                                                  | 123,457,852                                                                                                                                                                                                                                                                                     | 66%                                                                                                                |
| TOTAL                                                                                                                                                                                                                                                                                                                                                                                                                                         |                                                  | 186,421,775                                                                                                                                                                                                                                                                                     | 100%                                                                                                               |
| IOTAL                                                                                                                                                                                                                                                                                                                                                                                                                                         |                                                  | 100,421,110                                                                                                                                                                                                                                                                                     | 10070                                                                                                              |
|                                                                                                                                                                                                                                                                                                                                                                                                                                               | ent split <sup>1</sup>                           |                                                                                                                                                                                                                                                                                                 |                                                                                                                    |
| Owner/Investm                                                                                                                                                                                                                                                                                                                                                                                                                                 |                                                  |                                                                                                                                                                                                                                                                                                 |                                                                                                                    |
| Owner Occupie                                                                                                                                                                                                                                                                                                                                                                                                                                 |                                                  | 152,856,795                                                                                                                                                                                                                                                                                     | 82%                                                                                                                |
|                                                                                                                                                                                                                                                                                                                                                                                                                                               |                                                  | 152,856,795<br>33,564,980                                                                                                                                                                                                                                                                       | 82%<br>18%                                                                                                         |
| Owner Occupie<br>Investment                                                                                                                                                                                                                                                                                                                                                                                                                   |                                                  |                                                                                                                                                                                                                                                                                                 |                                                                                                                    |
| Owner Occupie<br>Investment<br>TOTAL                                                                                                                                                                                                                                                                                                                                                                                                          | d                                                | 33,564,980                                                                                                                                                                                                                                                                                      | 18%                                                                                                                |
| Owner Occupie<br>Investment<br>TOTAL<br>Interest Rate E                                                                                                                                                                                                                                                                                                                                                                                       | d                                                | 33,564,980<br>186,421,775                                                                                                                                                                                                                                                                       | 18%<br>100%                                                                                                        |
| Owner Occupier<br>Investment<br>TOTAL<br>Interest Rate E<br>> 8.00%                                                                                                                                                                                                                                                                                                                                                                           | d<br>xposure                                     | 33,564,980<br>186,421,775<br>51,658,860                                                                                                                                                                                                                                                         | 18%<br><b>100%</b><br>28%                                                                                          |
| Owner Occupie<br>Investment<br>TOTAL<br>Interest Rate E<br>> 8.00%<br>> 7.00% & <= 8.                                                                                                                                                                                                                                                                                                                                                         | d<br>xposure<br>.00%                             | 33,564,980<br>186,421,775<br>51,658,860<br>36,000,247                                                                                                                                                                                                                                           | 18%<br>100%<br>28%<br>19%                                                                                          |
| Owner Occupie<br>Investment<br>TOTAL<br>> 8.00%<br>> 7.00% & <= 8.<br>> 6.00% & <= 7.                                                                                                                                                                                                                                                                                                                                                         | d<br>xposure<br>.00%<br>.00%                     | 33,564,980<br>186,421,775<br>51,658,860<br>36,000,247<br>46,774,776                                                                                                                                                                                                                             | 18%<br>100%<br>28%<br>19%<br>25%                                                                                   |
| Owner Occupie<br>Investment<br>TOTAL<br>> 8.00%<br>> 7.00% & <= 8<br>> 6.00% & <= 7.<br>> 5.00% & <= 6.                                                                                                                                                                                                                                                                                                                                       | d<br>xposure<br>.00%<br>.00%                     | 33,564,980<br>186,421,775<br>51,658,860<br>36,000,247<br>46,774,776<br>47,011,898                                                                                                                                                                                                               | 18%<br>100%<br>28%<br>19%<br>25%<br>25%                                                                            |
| Owner Occupie<br>Investment<br>TOTAL<br>Interest Rate =<br>> 8.00%<br>> 7.00% & <= 8<br>> 6.00% & <= 7.<br>> 5.00% & <= 6.<br><= 5.00%                                                                                                                                                                                                                                                                                                        | d<br>xposure<br>.00%<br>.00%                     | 33,564,980<br>186,421,775<br>51,658,860<br>36,000,247<br>46,774,776<br>47,011,898<br>4,975,993                                                                                                                                                                                                  | 18%<br>100%<br>28%<br>19%<br>25%<br>25%<br>3%                                                                      |
| Owner Occupie                                                                                                                                                                                                                                                                                                                                                                                                                                 | d<br>xposure<br>.00%<br>.00%                     | 33,564,980<br>186,421,775<br>51,658,860<br>36,000,247<br>46,774,776<br>47,011,898                                                                                                                                                                                                               | 18%<br>100%<br>28%<br>19%<br>25%<br>25%                                                                            |
| Owner Occupiel<br>Investment<br>TOTAL<br>Interest Rate E<br>> 8.00%<br>> 7.00% & <= 8<br>> 6.00% & <= 7<br>> 5.00% & <= 6<br><= 5.00%<br>TOTAL<br>Loan to Value I                                                                                                                                                                                                                                                                             | d<br>xposure<br>.00%<br>.00%<br>.00%             | 33,564,980<br>186,421,775<br>51,658,860<br>36,000,247<br>46,774,776<br>47,011,898<br>4,975,993<br>186,421,775                                                                                                                                                                                   | 18%<br>100%<br>28%<br>19%<br>25%<br>25%<br>3%<br>100%                                                              |
| Owner Occupie<br>Investment<br>TOTAL<br>Interest Rate E<br>> 8.00%<br>> 7.00% & <= 8<br>< 6.00% & <= 7.00%<br>& <= 5.00% & <= 6<br><= 5.00%<br>TOTAL<br>Loan to Value I<br>>95%                                                                                                                                                                                                                                                               | d<br>xposure<br>.00%<br>.00%<br>.00%<br>Ratio    | 33,564,980<br>186,421,775<br>51,658,860<br>36,000,247<br>46,774,776<br>47,011,898<br>4,975,993                                                                                                                                                                                                  | 18%<br>100%<br>28%<br>19%<br>25%<br>25%<br>3%<br>100%<br>0%                                                        |
| Owner Occupiel<br>Investment<br>TOTAL<br>Interest Rate E<br>> 8.00%<br>> 7.00% & <= 8<br>> 6.00% & <= 7<br>> 5.00% & <= 5.00%<br>COTAL<br>Coan to Value I<br>>95%<br>>90% & <= 95%                                                                                                                                                                                                                                                            | d<br>xposure<br>.00%<br>.00%<br>.00%<br>.00%     | 33,564,980<br>186,421,775<br>51,658,860<br>36,000,247<br>46,774,776<br>47,011,898<br>4,975,993<br>186,421,775<br>540,639                                                                                                                                                                        | 18%<br>100%<br>28%<br>19%<br>25%<br>25%<br>3%<br>100%<br>0%                                                        |
| Owner Occupie/<br>Investment<br>TOTAL<br>Interest Rate E<br>> 8.00%<br>> 7.00% & <= 8<br>> 6.00% & <= 7<br>> 5.00% & <= 6<br><= 5.00%<br>TOTAL<br>Loan to Value I<br>>95%<br>& <= 95% & <= 90%                                                                                                                                                                                                                                                | d<br>xposure<br>.00%<br>.00%<br>.00%<br>.00%<br> | 33,564,980<br>186,421,775<br>51,658,860<br>36,000,247<br>46,774,776<br>47,011,898<br>4,975,993<br>186,421,775<br>540,639<br>-<br>911,966                                                                                                                                                        | 18%<br>100%<br>28%<br>19%<br>25%<br>25%<br>3%<br>100%                                                              |
| Owner Occupie<br>Investment<br>TOTAL<br>Interest Rate E<br>> 8.00%<br>> 7.00% & <= 8<br>< 6.00% & <= 7.<br>> 5.00% & <= 6.<br><= 5.00%<br>TOTAL<br>Loan to Value<br>>95%<br>>90% & <= 95%<br>>85% & <= 90%                                                                                                                                                                                                                                    | d<br>xposure<br>.00%<br>.00%<br>.00%<br>         | 33,564,980<br>186,421,775<br>51,658,860<br>36,000,247<br>46,774,776<br>47,011,898<br>4,975,993<br>186,421,775<br>540,639<br>911,966<br>3,199,870                                                                                                                                                | 18%<br>100%<br>28%<br>19%<br>25%<br>25%<br>3%<br>100%<br>0%<br>0%<br>0%                                            |
| Owner Occupie<br>Investment<br>TOTAL<br>Interest Rate E<br>> 8.00%<br>> 7.00% & <= 8<br>> 6.00% & <= 6<br><< 5.00% & <= 6<br><< 5.00%<br>TOTAL<br>Loan to Value<br>>95%<br>>80% & <= 95%<br>>80% & <= 95%<br>>80% & <= 85%                                                                                                                                                                                                                    | d<br>xposure<br>.00%<br>.00%<br>.00%<br>Ratio    | 33,564,980<br>186,421,775<br>51,658,860<br>36,000,247<br>46,774,776<br>47,011,898<br>4,975,993<br>186,421,775<br>540,639<br>-<br>911,966<br>3,199,870<br>4,199,767                                                                                                                              | 18%<br>100%<br>28%<br>25%<br>25%<br>3%<br>100%<br>0%<br>0%<br>0%<br>0%<br>2%                                       |
| Owner Occupie/<br>Investment<br>TOTAL<br>Interest Rate E<br>> 8.00%<br>> 7.00% & <= 8.<br>< 6.00% & <= 7.<br>< 5.00% & <= 6.<br><= 5.00%<br>TOTAL<br>Loan to Value I<br>>95%<br>& <= 95%<br>& <= 95%<br>885% & <= 95%<br>>75% & <= 85%<br>>75% & <= 85%                                                                                                                                                                                       | d<br>xposure<br>.00%<br>.00%<br>.00%<br>Ratio    | 33,564,980<br>186,421,775<br>51,658,860<br>36,000,247<br>46,774,776<br>47,011,899<br>4,975,993<br>186,421,775<br>540,639<br>911,966<br>3,199,870<br>4,199,767<br>5,230,583                                                                                                                      | 18%<br>100%<br>28%<br>19%<br>25%<br>25%<br>3%<br>100%<br>0%<br>0%<br>0%<br>0%<br>0%<br>2%<br>2%<br>3%              |
| Owner Occupie<br>Investment<br>TOTAL<br>Interest Rate E<br>> 8.00%<br>> 7.00% & <= 8<br>< 6.00% & <= 7<br>> 5.00% & <= 6<br><= 5.00%<br>TOTAL<br>Loan to Value<br>>95%<br>>90% & <= 95%<br>>85% & <= 90%<br>>85% & <= 85%<br>>75% & <= 85%<br>>70% & <= 70%                                                                                                                                                                                   | d<br>xposure<br>.00%<br>.00%<br>.00%<br>Ratio    | 33,564,980<br>186,421,775<br>51,658,860<br>36,000,247<br>46,774,776<br>47,011,898<br>4,975,993<br>186,421,775<br>540,639<br>911,966<br>3,199,870<br>4,199,767<br>5,230,583<br>16,079,832                                                                                                        | 18%<br>100%<br>28%<br>19%<br>25%<br>25%<br>3%<br>3%<br>100%<br>0%<br>0%<br>0%<br>0%<br>2%<br>3%<br>3%              |
| Owner Occupie/<br>Investment<br>TOTAL<br>Interest Rate E<br>> 8.00%<br>> 7.00% & <= 8<br>> 6.00% & <= 6<br><< 5.00%<br>TOTAL<br>Loanto Value<br>>95%<br>>80% & <= 95%<br>>80% & <= 95%<br>>80% & <= 85%<br>>80% & <= 85%<br>>75% & <= 80%<br>>75% & <= 75%                                                                                                                                                                                    | d<br>xposure<br>.00%<br>.00%<br>.00%<br>Ratio    | 33,564,980<br>186,421,775<br>51,658,860<br>36,000,247<br>46,774,776<br>47,011,898<br>4,975,993<br>186,421,775<br>540,639<br>911,966<br>3,199,870<br>4,199,767<br>5,230,583<br>16,079,832<br>11,435,265                                                                                          | 18%<br>100%<br>28%<br>19%<br>25%<br>25%<br>3%<br>3%<br>100%<br>0%<br>0%<br>0%<br>0%<br>3%<br>3%<br>9%<br>6%        |
| Owner Occupie/<br>Investment<br>TOTAL<br>Interest Rate E<br>> 8.00%<br>> 7.00% & <= 8<br>> 6.00% & <= 7<br>> 5.00% & <= 6<br><< 5.00%<br>TOTAL<br>Loan to Value I<br>>95%<br>& <= 95%<br>& <= 95%<br>& <= 95%<br>& <= 85%<br>& <= 75%<br>& <= 75%<br>& <= 75%<br>& <= 75%<br>& <= 60%<br>& <= 60%<br>>55% & <= 60%                                                                                                                            | d xposure                                        | 33,564,980<br>186,421,775<br>51,658,860<br>36,000,247<br>46,774,776<br>47,011,898<br>4,975,993<br>186,421,775<br>540,639<br>911,966<br>3,199,870<br>4,199,767<br>5,230,583<br>16,079,832<br>11,435,265<br>16,173,707                                                                            | 18%<br>100%<br>28%<br>19%<br>25%<br>3%<br>100%<br>0%<br>0%<br>0%<br>0%<br>2%<br>2%<br>3%<br>6%<br>9%               |
| Owner Occupie<br>Investment<br>TOTAL<br>Interest Rate E<br>> 8.00%<br>> 7.00% & <= 8.<br>< 6.00% & <= 7.<br>> 5.00% & <= 5.<br>O%<br>TOTAL<br>Loan to Value<br>> 95%<br>> 80% & <= 95%<br>> 85% & <= 90%<br>> 85% & <= 85%<br>> 75% & <= 85%<br>> 75% & <= 85%<br>> 65% & <= 70%<br>> 65% & <= 65%<br>> 55% & <= 65%<br>> 55% & <= 55%                                                                                                        | d<br>xposure<br>.00%<br>.00%<br>.00%<br>         | 33,564,980<br>186,421,775<br>51,658,860<br>36,000,247<br>46,774,776<br>47,011,898<br>4,975,993<br>186,421,775<br>540,639<br>-<br>911,966<br>3,199,870<br>4,199,767<br>5,230,583<br>16,079,832<br>11,435,265<br>16,173,707<br>19,173,342                                                         | 18%<br>100%<br>28%<br>19%<br>25%<br>25%<br>3%<br>100%<br>0%<br>0%<br>0%<br>0%<br>0%<br>0%<br>0%<br>0%<br>0%        |
| Owner Occupie/<br>Investment<br>TOTAL<br>Interest Rate E<br>> 8.00%<br>> 7.00% & <= 8<br>> 6.00% & <= 7<br>> 5.00% & <= 6<br><= 5.00%<br>TOTAL<br>Loan to Value<br>>95%<br>& <= 90%<br>& <= 95%<br>>85% & <= 90%<br>>85% & <= 80%<br>>70% & <= 65%<br>\$<50% & <= 65%<br>\$<55% & <= 50%                                                                                                                                                      | d xposure                                        | 33,564,980<br>186,421,775<br>51,658,860<br>36,000,247<br>46,774,776<br>47,011,898<br>4,975,993<br>186,421,775<br>540,639<br>-<br>911,966<br>3,199,870<br>4,199,767<br>5,230,583<br>16,079,822<br>11,435,265<br>16,173,707<br>19,173,342<br>12,695,001                                           | 18%<br>100%<br>28%<br>19%<br>25%<br>25%<br>3%<br>100%<br>0%<br>0%<br>0%<br>0%<br>0%<br>9%<br>9%<br>9%<br>10%<br>7% |
| Owner Occupie/<br>Investment<br>TOTAL<br>Interest Rate E<br>> 8.00%<br>> 7.00% & <= 8<br>> 6.00% & <= 7<br>> 5.00% & <= 6<br><< 5.00%<br>TOTAL<br>Loan to Value I<br>>95%<br>& <= 95%<br>& <= 95%<br>>80% & <= 95%<br>>85% & <= 90%<br>>75% & <= 75%<br>>65% & <= 70%<br>>60% & <= 65%<br>>55% & <= 65%<br>>55% & <= 65%<br>>40% & <= 45%                                                                                                     | d xposure                                        | 33,564,980<br>186,421,775<br>51,658,860<br>36,000,247<br>46,774,776<br>47,011,898<br>4,975,993<br>186,421,775<br>540,639<br>911,966<br>3,199,870<br>4,199,767<br>5,230,583<br>16,079,832<br>11,435,265<br>16,173,707<br>19,173,342<br>12,695,001<br>16,030,552                                  | 18%<br>100%<br>28%<br>19%<br>25%<br>25%<br>3%<br>100%<br>0%<br>0%<br>0%<br>0%<br>0%<br>0%<br>0%<br>0%<br>0%        |
| Owner Occupie<br>Investment<br>TOTAL<br>Interest Rate E<br>> 8.00%<br>> 7.00% & <= 8<br>> 6.00% & <= 7.<br>> 5.00% & <= 6<br><< 5.00%<br>X = 50%<br>X = 50%<br>X = 95%<br>> 85% & <= 95%<br>> 85% & <= 95%<br>> 85% & <= 85%<br>> 75% & <= 80%<br>> 75% & <= 85%<br>> 65% & <= 55%<br>> 45% & <= 50%<br>> 45% & <= 50%<br>> 45% & <= 40%                                                                                                      | d<br>xposure<br>.00%<br>.00%<br>.00%<br>         | 33,564,980<br>186,421,775<br>51,658,860<br>36,000,247<br>46,774,776<br>47,011,898<br>4,975,993<br>186,421,775<br>540,639<br>-<br>911,966<br>3,199,870<br>4,199,767<br>5,230,583<br>16,079,832<br>11,435,265<br>16,173,707<br>19,173,342<br>12,665,001<br>16,030,552<br>18,457,135               | 18%<br>100%<br>28%<br>19%<br>25%<br>25%<br>3%<br>100%<br>0%<br>0%<br>0%<br>0%<br>0%<br>0%<br>0%<br>0%<br>0%        |
| Owner Occupie/<br>Investment<br>TOTAL<br>Interest Rate E<br>> 8.00%<br>> 7.00% & <= 8<br>> 6.00% & <= 7<br>> 5.00% & <= 6<br><< 5.00%<br>TOTAL<br>Loan to Value I<br>>95%<br>& 50% & <= 95%<br>& 85% & <= 90%<br>& 85% & <= 95%<br>& 85% & <= 90%<br>& 85% & <= 85%<br>>75% & <= 85%<br>>55% & <= 65%<br>>55% & <= 50%<br>>45% & <= 55%<br>>45% & <= 50%<br>>45% & <= 50%<br>>45% & <= 50%<br>>45% & <= 50%<br>>45% & <= 45%<br>>35% & <= 35% | d xposure                                        | 33,564,980<br>186,421,775<br>51,658,860<br>36,000,247<br>46,774,776<br>47,011,898<br>4,975,993<br>186,421,775<br>540,639<br>-<br>911,966<br>3,199,870<br>4,199,767<br>5,230,583<br>16,079,832<br>11,435,265<br>16,173,707<br>19,173,342<br>12,695,001<br>16,030,552<br>18,457,135<br>14,252,091 | 18%<br>100%<br>28%<br>19%<br>25%<br>25%<br>3%<br>100%<br>0%<br>0%<br>0%<br>0%<br>0%<br>0%<br>0%<br>0%<br>0%        |
| Owner Occupie<br>Investment<br>TOTAL<br>Interest Rete E<br>> 8.00%<br>> 7.00% & <= 8<br>> 6.00% & <= 7<br>> 5.00% & <= 6.<br><= 5.00%<br>TOTAL                                                                                                                                                                                                                                                                                                | d xposure                                        | 33,564,980<br>186,421,775<br>51,658,860<br>36,000,247<br>46,774,776<br>47,011,898<br>4,975,993<br>186,421,775<br>540,639<br>-<br>911,966<br>3,199,870<br>4,199,767<br>5,230,583<br>16,079,832<br>11,435,265<br>16,173,707<br>19,173,342<br>12,665,001<br>16,030,552<br>18,457,135               | 18%<br>100%<br>28%<br>19%<br>25%<br>25%<br>3%<br>100%<br>0%<br>0%<br>0%<br>0%<br>0%<br>0%<br>0%<br>0%<br>0%        |