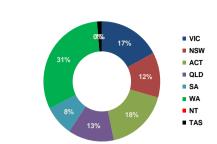

## **Current Position**

| Os a manih is al l           |                               |                           |                                 |
|------------------------------|-------------------------------|---------------------------|---------------------------------|
| Geographical L<br>VIC        |                               | 07.047.070                | 22%                             |
| VIC                          | - Metro<br>- Non Metro        | 37,347,976<br>10,992,394  | 6%                              |
| NSW                          | - Metro                       | 18,155,903                | 11%                             |
| Nom                          | - Non Metro                   | 11,043,481                | 6%                              |
| QLD                          | - Metro                       | 14,813,881                | 9%                              |
|                              | - Non Metro                   | 12,799,162                | 7%                              |
| SA                           | - Metro                       | 7,204,054                 | 4%                              |
| 54                           |                               |                           |                                 |
|                              | - Non Metro                   | 331,601                   | 0%                              |
| WA                           | - Metro                       | 25,235,797                | 15%                             |
|                              | - Non Metro                   | 800,888                   | 0%                              |
| TAS                          | - Metro                       | 6,936,071                 | 4%                              |
|                              | <ul> <li>Non Metro</li> </ul> | 2,472,155                 | 1%                              |
| NT                           | - Metro                       | 2,462,358                 | 1%                              |
|                              | - Non Metro                   | 115,685                   | 0%                              |
| ACT                          | - Metro                       | 20,560,829                | 12%                             |
|                              | - Non Metro                   | -                         | 0%                              |
| TOTAL                        |                               | 171,272,235               | 100%                            |
|                              |                               |                           |                                 |
| Loan Purpose <sup>1</sup>    |                               |                           |                                 |
| Refinance                    |                               | 39,625,007                | 23%                             |
| Renovation                   |                               | 3,624,946                 | 2%                              |
| Purchase                     |                               | 74,309,496                | 43%                             |
| Construction                 |                               | 6,476,062                 | 4%                              |
| Other                        |                               | 47,236,724                | 28%                             |
| TOTAL                        |                               | 171,272,235               | 100%                            |
|                              |                               |                           |                                 |
| Loan Term                    |                               |                           |                                 |
| <=5 yrs                      |                               |                           | 0%                              |
| >5 & <=10yrs                 |                               | 260,420                   | 0%                              |
| >10 & <=15yrs                |                               | 3,418,932                 | 2%                              |
| >15 & <=20yrs                |                               | 7,741,983                 | 5%                              |
| >20 & <=25yrs                |                               | 33,323,893                | 19%                             |
| >25yrs                       |                               | 126,527,007               | 74%                             |
|                              |                               |                           |                                 |
| TOTAL                        |                               | 171,272,235               | 100%                            |
| Owner/Investme               | ent split <sup>1</sup>        |                           |                                 |
| Owner Occupied               |                               | 141,466,829               | 83%                             |
| Investment                   |                               | 29,805,406                | 17%                             |
| TOTAL                        |                               | 474 070 005               | 4000/                           |
| TOTAL                        |                               | 171,272,235               | 100%                            |
| Interest Rate Ex             | posure                        |                           |                                 |
| > 8.00%                      |                               | -                         | 0%                              |
| > 7.00% & <= 8.0             |                               | -                         | 0%                              |
| > 6.00% & <= 7.0             |                               | -                         | 0%                              |
| > 5.00% & <= 6.0<br><= 5.00% | JU%                           | 12,747,799<br>158,524,436 | 8%<br>92%                       |
| 4-0.0070                     |                               | 100,02 1,100              | 0270                            |
| TOTAL                        |                               | 171,272,235               | 100%                            |
| Loop to Velue P              | latio                         |                           |                                 |
| Loan to Value R<br>>95%      | ano                           | 711,685                   | 0%                              |
| >90% & <= 95%                |                               |                           | 0%                              |
| >85% & <= 90%                |                               | 1,492,066                 | 1%                              |
| >80% & <= 85%                |                               | 4,413,599                 | 3%                              |
| >75% & <= 80%                |                               | 10,649,918                | 6%                              |
| >70% & <= 75%                |                               | 10,134,162                | 6%                              |
| >65% & <= 70%                |                               | 15,724,556                | 9%                              |
| >60% & <= 65%                |                               | 15,899,373                | 9%                              |
| >55% & <= 60%                |                               | 13,626,740                | 8%                              |
| >50% & <= 55%                |                               | 12,890,085                | 8%                              |
| >45% & <= 50%                |                               | 14,207,374                | 8%                              |
| >40% & <= 45%                |                               | 12,549,300                | 7%                              |
| >35% & <= 40%                |                               | 12,198,841                | 7%                              |
|                              |                               | 11,163,465                | 7%                              |
| >30% & <= 35%                |                               |                           | 6%                              |
| >25% & <= 30%                |                               | 9,675,252                 | 6%<br>15%                       |
|                              |                               |                           | 6%<br><u>15%</u><br><b>100%</b> |