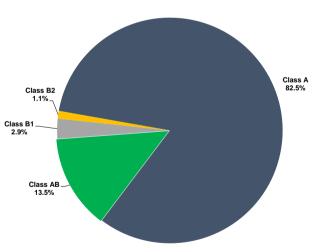

#### Bond Factors as at 23 July 2020

| Fund:    | 0.11811878 |
|----------|------------|
| Class A  | 0.10594274 |
| Class AB | 0.25814332 |
| Class B1 | 0.25814332 |
| Class B2 | 0.25814332 |