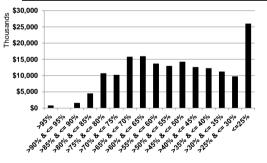

## **Current Position**

| Os a manih is al l           |                               |                           |                                 |
|------------------------------|-------------------------------|---------------------------|---------------------------------|
| Geographical L<br>VIC        |                               | 07.047.070                | 22%                             |
| VIC                          | - Metro<br>- Non Metro        | 37,347,976<br>10,992,394  | 6%                              |
| NSW                          | - Metro                       | 18,155,903                | 11%                             |
| Nom                          | - Non Metro                   | 11,043,481                | 6%                              |
| QLD                          | - Metro                       | 14,813,881                | 9%                              |
|                              | - Non Metro                   | 12,799,162                | 7%                              |
| SA                           | - Metro                       | 7,204,054                 | 4%                              |
| 54                           |                               |                           |                                 |
|                              | - Non Metro                   | 331,601                   | 0%                              |
| WA                           | - Metro                       | 25,235,797                | 15%                             |
|                              | - Non Metro                   | 800,888                   | 0%                              |
| TAS                          | - Metro                       | 6,936,071                 | 4%                              |
|                              | <ul> <li>Non Metro</li> </ul> | 2,472,155                 | 1%                              |
| NT                           | - Metro                       | 2,462,358                 | 1%                              |
|                              | - Non Metro                   | 115,685                   | 0%                              |
| ACT                          | - Metro                       | 20,560,829                | 12%                             |
|                              | - Non Metro                   | -                         | 0%                              |
| TOTAL                        |                               | 171,272,235               | 100%                            |
|                              |                               |                           |                                 |
| Loan Purpose <sup>1</sup>    |                               |                           |                                 |
| Refinance                    |                               | 39,625,007                | 23%                             |
| Renovation                   |                               | 3,624,946                 | 2%                              |
| Purchase                     |                               | 74,309,496                | 43%                             |
| Construction                 |                               | 6,476,062                 | 4%                              |
| Other                        |                               | 47,236,724                | 28%                             |
| TOTAL                        |                               | 171,272,235               | 100%                            |
|                              |                               |                           |                                 |
| Loan Term                    |                               |                           |                                 |
| <=5 yrs                      |                               |                           | 0%                              |
| >5 & <=10yrs                 |                               | 260,420                   | 0%                              |
| >10 & <=15yrs                |                               | 3,418,932                 | 2%                              |
| >15 & <=20yrs                |                               | 7,741,983                 | 5%                              |
| >20 & <=25yrs                |                               | 33,323,893                | 19%                             |
| >25yrs                       |                               | 126,527,007               | 74%                             |
|                              |                               |                           |                                 |
| TOTAL                        |                               | 171,272,235               | 100%                            |
| Owner/Investme               | ent split <sup>1</sup>        |                           |                                 |
| Owner Occupied               |                               | 141,466,829               | 83%                             |
| Investment                   |                               | 29,805,406                | 17%                             |
| TOTAL                        |                               | 474 070 005               | 4000/                           |
| TOTAL                        |                               | 171,272,235               | 100%                            |
| Interest Rate Ex             | posure                        |                           |                                 |
| > 8.00%                      |                               | -                         | 0%                              |
| > 7.00% & <= 8.0             |                               | -                         | 0%                              |
| > 6.00% & <= 7.0             |                               | -                         | 0%                              |
| > 5.00% & <= 6.0<br><= 5.00% | JU%                           | 12,747,799<br>158,524,436 | 8%<br>92%                       |
| 4-0.0070                     |                               | 100,02 1,100              | 0270                            |
| TOTAL                        |                               | 171,272,235               | 100%                            |
| Loop to Velue P              | latio                         |                           |                                 |
| Loan to Value R<br>>95%      | ano                           | 711,685                   | 0%                              |
| >90% & <= 95%                |                               |                           | 0%                              |
| >85% & <= 90%                |                               | 1,492,066                 | 1%                              |
| >80% & <= 85%                |                               | 4,413,599                 | 3%                              |
| >75% & <= 80%                |                               | 10,649,918                | 6%                              |
| >70% & <= 75%                |                               | 10,134,162                | 6%                              |
| >65% & <= 70%                |                               | 15,724,556                | 9%                              |
| >60% & <= 65%                |                               | 15,899,373                | 9%                              |
| >55% & <= 60%                |                               | 13,626,740                | 8%                              |
| >50% & <= 55%                |                               | 12,890,085                | 8%                              |
| >45% & <= 50%                |                               | 14,207,374                | 8%                              |
| >40% & <= 45%                |                               | 12,549,300                | 7%                              |
| >35% & <= 40%                |                               | 12,198,841                | 7%                              |
|                              |                               | 11,163,465                | 7%                              |
| >30% & <= 35%                |                               |                           | 6%                              |
| >25% & <= 30%                |                               | 9,675,252                 | 6%<br>15%                       |
|                              |                               |                           | 6%<br><u>15%</u><br><b>100%</b> |