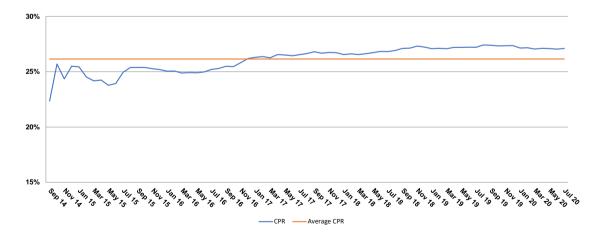

# Principal Collections & Prepayment Analysis

|                              | Monthly         | Quarterly      | Since inception |
|------------------------------|-----------------|----------------|-----------------|
|                              | 16 June 2020 to | 18 May 2020 to | 06 Aug 2014 to  |
| Repayment Analysis           | 16 July 2020    | 16 July 2020   | 16 July 2020    |
| Balance @ Determination Date | 177,330,774     | 187,259,757    | 1,450,000,000   |
| Substitutions                | · · · ·         | -              |                 |
| Bond uplift / Redemption     | -               | -              | -               |
| Scheduled Repayments         | (692,447)       | (2,114,737)    | (116,372,676)   |
| Prepayments                  | (6,804,723)     | (19,352,904)   | (1,412,730,279) |
| Redraw Advances              | 1,438,631       | 5,480,120      | 250,375,190     |
| Topup Advances               |                 | -              | -               |
| Closing Balance              | 171,272,235     | 171,272,235    | 171,272,235     |
| CPR                          | 30.94%          | 26.69%         | 27.10%          |
| SMM                          | 3.04%           | 2.55%          | 2.60%           |