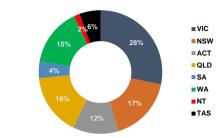

## **Current Position**

| Os a manih is al l           |                               |                           |                                 |
|------------------------------|-------------------------------|---------------------------|---------------------------------|
| Geographical L<br>VIC        |                               | 07.047.070                | 22%                             |
| VIC                          | - Metro<br>- Non Metro        | 37,347,976<br>10,992,394  | 6%                              |
| NSW                          | - Metro                       | 18,155,903                | 11%                             |
| Nom                          | - Non Metro                   | 11,043,481                | 6%                              |
| QLD                          | - Metro                       | 14,813,881                | 9%                              |
|                              | - Non Metro                   | 12,799,162                | 7%                              |
| SA                           | - Metro                       | 7,204,054                 | 4%                              |
| 54                           |                               |                           |                                 |
|                              | - Non Metro                   | 331,601                   | 0%                              |
| WA                           | - Metro                       | 25,235,797                | 15%                             |
|                              | - Non Metro                   | 800,888                   | 0%                              |
| TAS                          | - Metro                       | 6,936,071                 | 4%                              |
|                              | <ul> <li>Non Metro</li> </ul> | 2,472,155                 | 1%                              |
| NT                           | - Metro                       | 2,462,358                 | 1%                              |
|                              | - Non Metro                   | 115,685                   | 0%                              |
| ACT                          | - Metro                       | 20,560,829                | 12%                             |
|                              | - Non Metro                   | -                         | 0%                              |
| TOTAL                        |                               | 171,272,235               | 100%                            |
|                              |                               |                           |                                 |
| Loan Purpose <sup>1</sup>    |                               |                           |                                 |
| Refinance                    |                               | 39,625,007                | 23%                             |
| Renovation                   |                               | 3,624,946                 | 2%                              |
| Purchase                     |                               | 74,309,496                | 43%                             |
| Construction                 |                               | 6,476,062                 | 4%                              |
| Other                        |                               | 47,236,724                | 28%                             |
| TOTAL                        |                               | 171,272,235               | 100%                            |
|                              |                               |                           |                                 |
| Loan Term                    |                               |                           |                                 |
| <=5 yrs                      |                               |                           | 0%                              |
| >5 & <=10yrs                 |                               | 260,420                   | 0%                              |
| >10 & <=15yrs                |                               | 3,418,932                 | 2%                              |
| >15 & <=20yrs                |                               | 7,741,983                 | 5%                              |
| >20 & <=25yrs                |                               | 33,323,893                | 19%                             |
| >25yrs                       |                               | 126,527,007               | 74%                             |
|                              |                               |                           |                                 |
| TOTAL                        |                               | 171,272,235               | 100%                            |
| Owner/Investme               | ent split <sup>1</sup>        |                           |                                 |
| Owner Occupied               |                               | 141,466,829               | 83%                             |
| Investment                   |                               | 29,805,406                | 17%                             |
| TOTAL                        |                               | 474 070 005               | 4000/                           |
| TOTAL                        |                               | 171,272,235               | 100%                            |
| Interest Rate Ex             | posure                        |                           |                                 |
| > 8.00%                      |                               | -                         | 0%                              |
| > 7.00% & <= 8.0             |                               | -                         | 0%                              |
| > 6.00% & <= 7.0             |                               | -                         | 0%                              |
| > 5.00% & <= 6.0<br><= 5.00% | JU%                           | 12,747,799<br>158,524,436 | 8%<br>92%                       |
| 4-0.0070                     |                               | 100,02 1,100              | 0270                            |
| TOTAL                        |                               | 171,272,235               | 100%                            |
| Loop to Velue P              | latio                         |                           |                                 |
| Loan to Value R<br>>95%      | ano                           | 711,685                   | 0%                              |
| >90% & <= 95%                |                               |                           | 0%                              |
| >85% & <= 90%                |                               | 1,492,066                 | 1%                              |
| >80% & <= 85%                |                               | 4,413,599                 | 3%                              |
| >75% & <= 80%                |                               | 10,649,918                | 6%                              |
| >70% & <= 75%                |                               | 10,134,162                | 6%                              |
| >65% & <= 70%                |                               | 15,724,556                | 9%                              |
| >60% & <= 65%                |                               | 15,899,373                | 9%                              |
| >55% & <= 60%                |                               | 13,626,740                | 8%                              |
| >50% & <= 55%                |                               | 12,890,085                | 8%                              |
| >45% & <= 50%                |                               | 14,207,374                | 8%                              |
| >40% & <= 45%                |                               | 12,549,300                | 7%                              |
| >35% & <= 40%                |                               | 12,198,841                | 7%                              |
|                              |                               | 11,163,465                | 7%                              |
| >30% & <= 35%                |                               |                           | 6%                              |
| >25% & <= 30%                |                               | 9,675,252                 | 6%<br>15%                       |
|                              |                               |                           | 6%<br><u>15%</u><br><b>100%</b> |