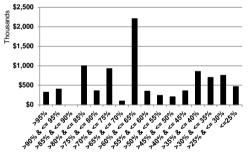

## **Current Position**

| Os a manih is al l           |                               |                           |                                 |
|------------------------------|-------------------------------|---------------------------|---------------------------------|
| Geographical L<br>VIC        |                               | 07.047.070                | 22%                             |
| VIC                          | - Metro<br>- Non Metro        | 37,347,976<br>10,992,394  | 6%                              |
| NSW                          | - Metro                       | 18,155,903                | 11%                             |
| Nom                          | - Non Metro                   | 11,043,481                | 6%                              |
| QLD                          | - Metro                       | 14,813,881                | 9%                              |
|                              | - Non Metro                   | 12,799,162                | 7%                              |
| SA                           | - Metro                       | 7,204,054                 | 4%                              |
| 54                           |                               |                           |                                 |
|                              | - Non Metro                   | 331,601                   | 0%                              |
| WA                           | - Metro                       | 25,235,797                | 15%                             |
|                              | - Non Metro                   | 800,888                   | 0%                              |
| TAS                          | - Metro                       | 6,936,071                 | 4%                              |
|                              | <ul> <li>Non Metro</li> </ul> | 2,472,155                 | 1%                              |
| NT                           | - Metro                       | 2,462,358                 | 1%                              |
|                              | - Non Metro                   | 115,685                   | 0%                              |
| ACT                          | - Metro                       | 20,560,829                | 12%                             |
|                              | - Non Metro                   | -                         | 0%                              |
| TOTAL                        |                               | 171,272,235               | 100%                            |
|                              |                               |                           |                                 |
| Loan Purpose <sup>1</sup>    |                               |                           |                                 |
| Refinance                    |                               | 39,625,007                | 23%                             |
| Renovation                   |                               | 3,624,946                 | 2%                              |
| Purchase                     |                               | 74,309,496                | 43%                             |
| Construction                 |                               | 6,476,062                 | 4%                              |
| Other                        |                               | 47,236,724                | 28%                             |
| TOTAL                        |                               | 171,272,235               | 100%                            |
|                              |                               |                           |                                 |
| Loan Term                    |                               |                           |                                 |
| <=5 yrs                      |                               |                           | 0%                              |
| >5 & <=10yrs                 |                               | 260,420                   | 0%                              |
| >10 & <=15yrs                |                               | 3,418,932                 | 2%                              |
| >15 & <=20yrs                |                               | 7,741,983                 | 5%                              |
| >20 & <=25yrs                |                               | 33,323,893                | 19%                             |
| >25yrs                       |                               | 126,527,007               | 74%                             |
|                              |                               |                           |                                 |
| TOTAL                        |                               | 171,272,235               | 100%                            |
| Owner/Investme               | ent split <sup>1</sup>        |                           |                                 |
| Owner Occupied               |                               | 141,466,829               | 83%                             |
| Investment                   |                               | 29,805,406                | 17%                             |
| TOTAL                        |                               | 474 070 005               | 4000/                           |
| TOTAL                        |                               | 171,272,235               | 100%                            |
| Interest Rate Ex             | posure                        |                           |                                 |
| > 8.00%                      |                               | -                         | 0%                              |
| > 7.00% & <= 8.0             |                               | -                         | 0%                              |
| > 6.00% & <= 7.0             |                               | -                         | 0%                              |
| > 5.00% & <= 6.0<br><= 5.00% | JU%                           | 12,747,799<br>158,524,436 | 8%<br>92%                       |
| 4-0.0070                     |                               | 100,02 1,100              | 0270                            |
| TOTAL                        |                               | 171,272,235               | 100%                            |
| Loop to Velue P              | latio                         |                           |                                 |
| Loan to Value R<br>>95%      | ano                           | 711,685                   | 0%                              |
| >90% & <= 95%                |                               |                           | 0%                              |
| >85% & <= 90%                |                               | 1,492,066                 | 1%                              |
| >80% & <= 85%                |                               | 4,413,599                 | 3%                              |
| >75% & <= 80%                |                               | 10,649,918                | 6%                              |
| >70% & <= 75%                |                               | 10,134,162                | 6%                              |
| >65% & <= 70%                |                               | 15,724,556                | 9%                              |
| >60% & <= 65%                |                               | 15,899,373                | 9%                              |
| >55% & <= 60%                |                               | 13,626,740                | 8%                              |
| >50% & <= 55%                |                               | 12,890,085                | 8%                              |
| >45% & <= 50%                |                               | 14,207,374                | 8%                              |
| >40% & <= 45%                |                               | 12,549,300                | 7%                              |
| >35% & <= 40%                |                               | 12,198,841                | 7%                              |
|                              |                               | 11,163,465                | 7%                              |
| >30% & <= 35%                |                               |                           | 6%                              |
| >25% & <= 30%                |                               | 9,675,252                 | 6%<br>15%                       |
|                              |                               |                           | 6%<br><u>15%</u><br><b>100%</b> |